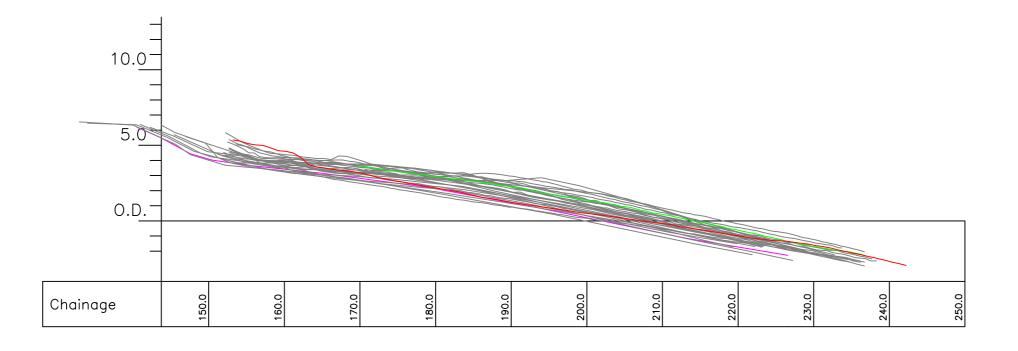

Combined Beach Profile Results

| EAST RIDING                                                       | Title.                                 | Profile Start. | Profile End. | Drawn.  | Checked. | Scale @ A2.  |
|-------------------------------------------------------------------|----------------------------------------|----------------|--------------|---------|----------|--------------|
| OF YORKSHIRE COUNCIL                                              | Cross Section Analysis - Profile P135. | E 539733.708   | E 538544.372 | M.J.A.  | N.M.     | Horiz. 1:500 |
| Nigel Leighton Director of Environment and Neighbourhood Services |                                        | N 410571.499   | N 410571.499 |         |          | Vert. 1:250  |
| Project.                                                          | Location.                              |                |              | Job No. |          | Date.        |
| East Riding Beach Monitoring                                      | On Humber Side of Spurn Head.          |                |              | ERYC    | C-P135   | 13.11.2015   |