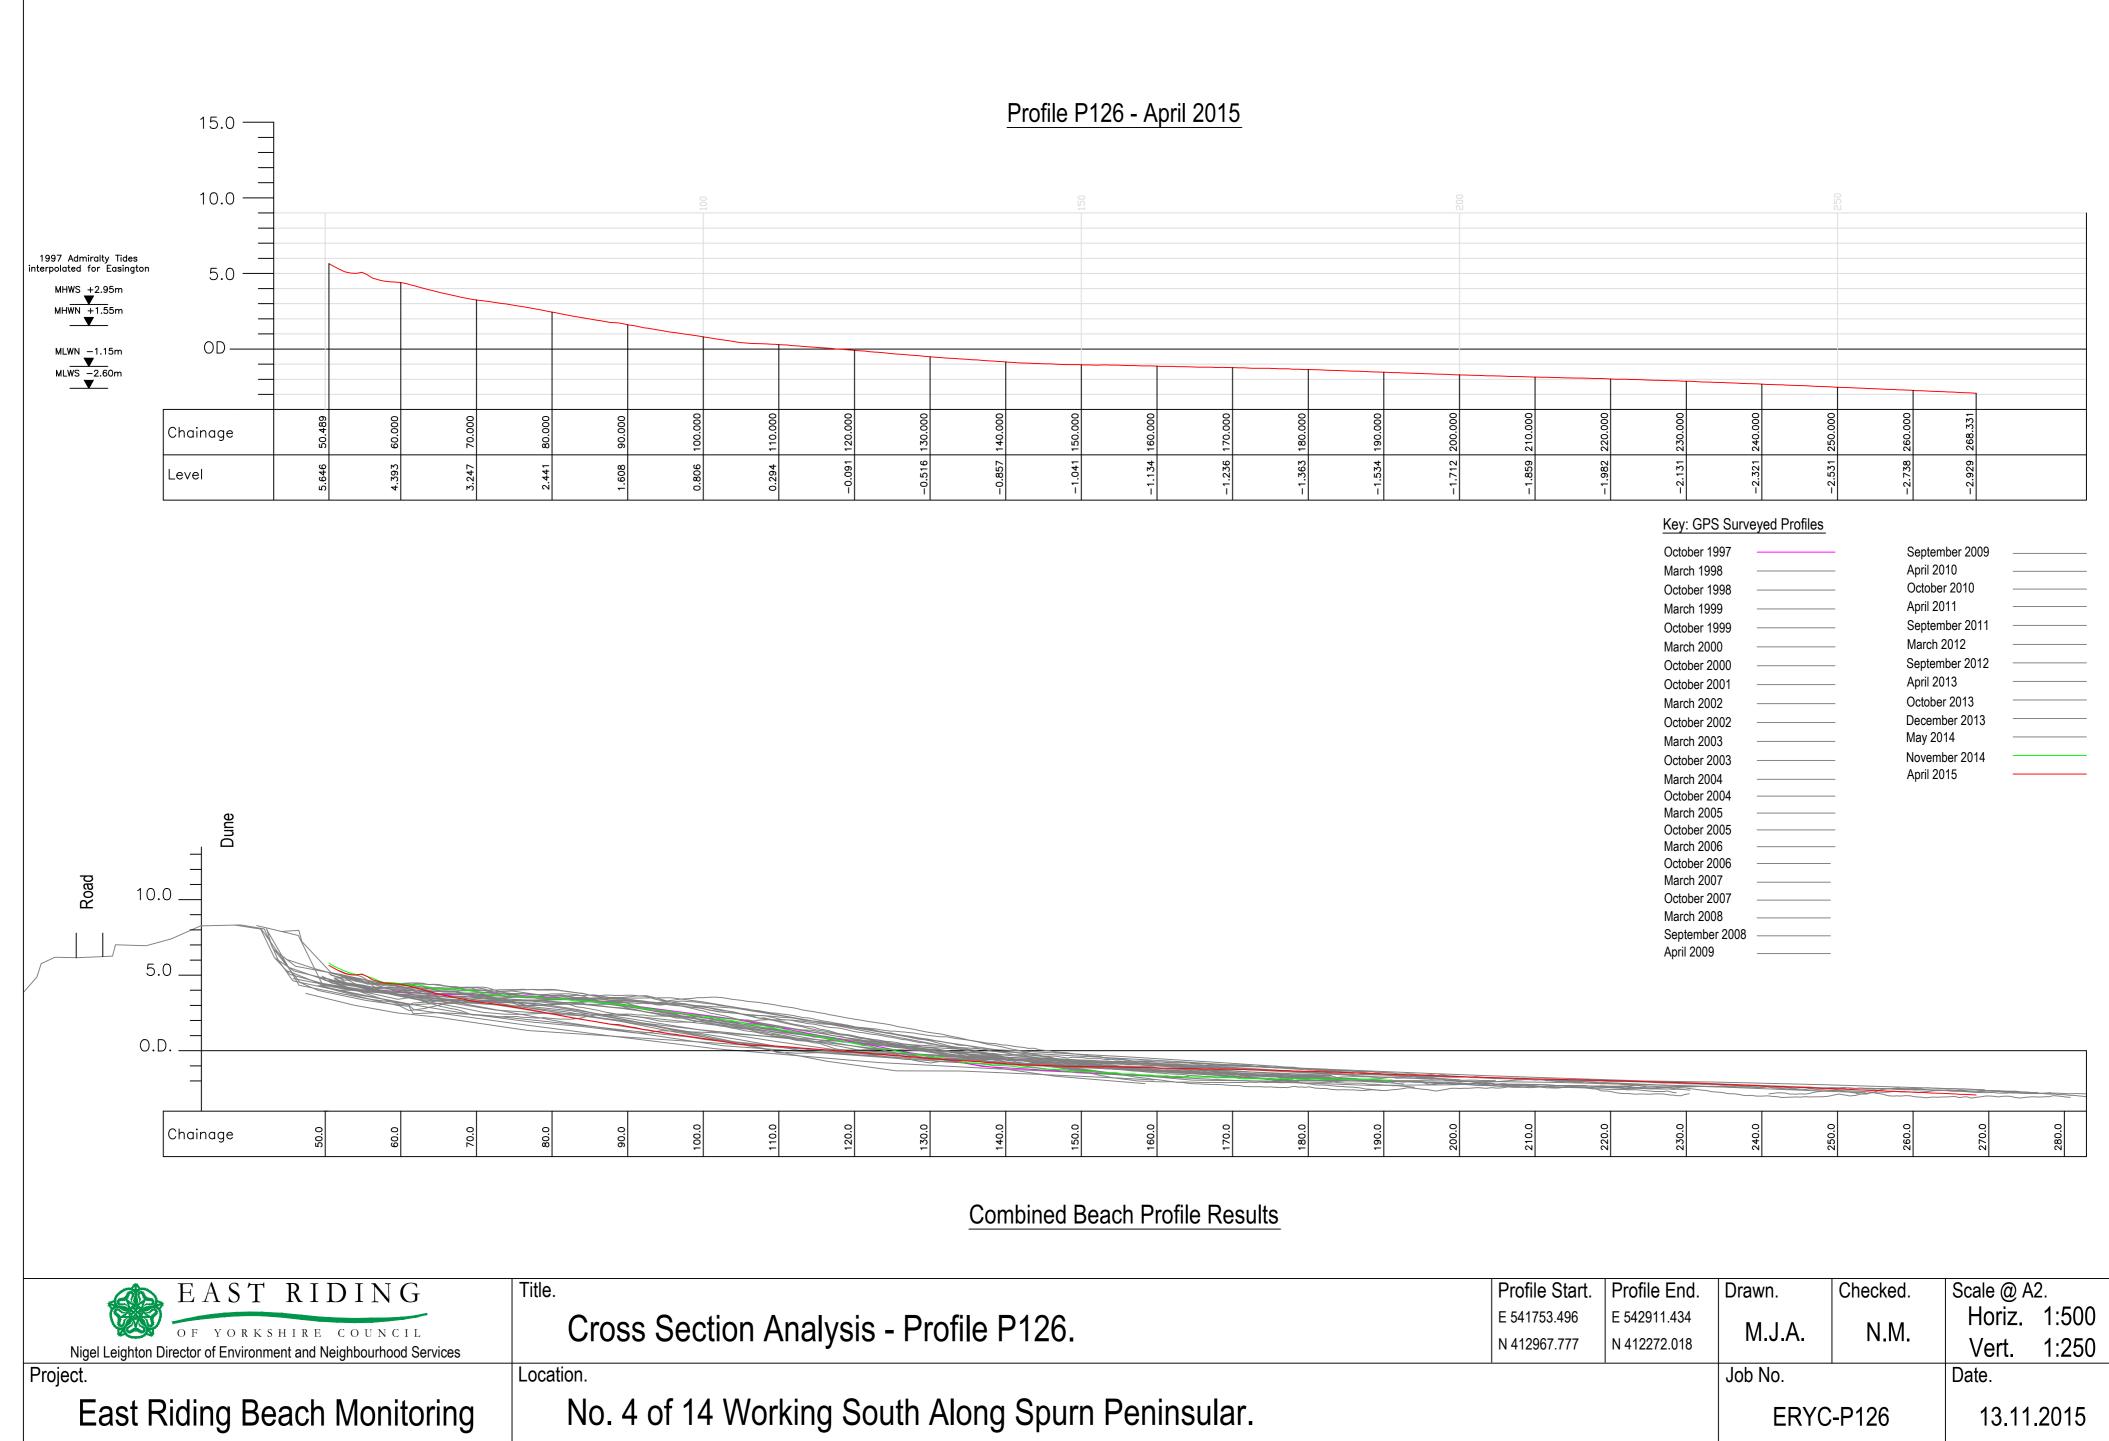

| ninsular. |                |              | ERYC    | C-P126   | 13.11.     | 2015  |
|-----------|----------------|--------------|---------|----------|------------|-------|
|           |                | ·            | Job No. |          | Date.      |       |
|           | N 412967.777   | N 412272.018 | WI.J.A. |          | Vert.      | 1:250 |
|           | E 541753.496   | E 542911.434 | M.J.A.  | N.M.     | Horiz.     | 1:500 |
|           | Profile Start. | Profile End. | Drawn.  | Checked. | Scale @ A2 | 2.    |