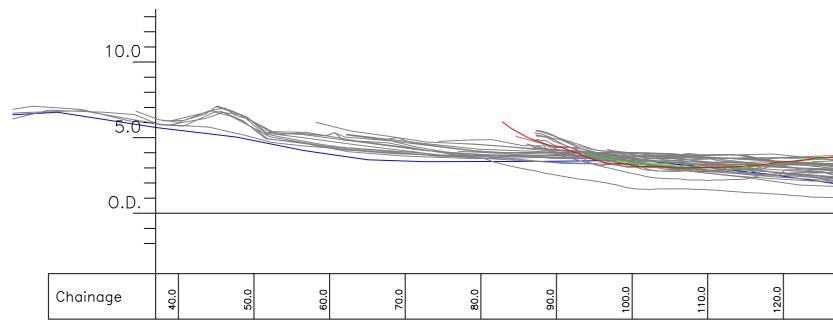

Combined Beach P

| EAST RIDING                                                       | Title.                                 | Profile Start. | Profile End. | Drawn.  | Checked. | Scale @ A2.  |
|-------------------------------------------------------------------|----------------------------------------|----------------|--------------|---------|----------|--------------|
| OF YORKSHIRE COUNCIL                                              | Cross Section Analysis - Profile P134. | E 539698.935   | E 539062.943 | M.J.A.  | N.M.     | Horiz. 1:500 |
| Nigel Leighton Director of Environment and Neighbourhood Services |                                        | N 410532.881   | N 409826.541 |         | IN.IVI.  | Vert. 1:250  |
| Project.                                                          | Location.                              |                |              | Job No. |          | Date.        |
| East Riding Beach Monitoring                                      | Southern Tip of Spurn Point.           |                |              | ERYC    | C-P134   | 13.11.2015   |
|                                                                   |                                        |                |              |         |          |              |

|         |         |       |                      |          | E 539698.935       | E 539062.943             | N     | 1.1.4              | NM        | Horiz.      |
|---------|---------|-------|----------------------|----------|--------------------|--------------------------|-------|--------------------|-----------|-------------|
|         |         |       |                      |          | Profile Start.     | Profile End              |       | vn.                | Checked.  | Scale @ A2. |
|         |         |       |                      |          | Due file Otert     | Drofile Fred             | I D   |                    | Oberland  | Costa @ A0  |
| Profile | Results | -     |                      |          |                    |                          |       |                    |           |             |
|         |         |       |                      |          |                    |                          |       |                    |           |             |
| 130.0   | 140.0   | 150.0 | 160.0                | 170.0    | 180.0              | 190.0                    | 500.0 |                    |           |             |
|         |         |       |                      |          |                    |                          |       | ~                  |           |             |
|         |         |       |                      |          |                    |                          |       |                    |           |             |
|         |         | Octol | ber 2004             |          |                    | ember 2011 —<br>h 2012 — |       |                    |           |             |
|         |         |       | ber 2003<br>h 2004   |          | - Octol<br>- April | ber 2010 —<br>2011 —     |       |                    |           |             |
|         |         | Marc  | h 2003 —             |          | - April            | 2010 —                   |       |                    |           |             |
|         |         | Marc  | h 2002               |          | - April            |                          |       |                    |           |             |
|         |         |       | ber 2000<br>ber 2001 |          |                    | h 2008                   |       | April 20           | 015       |             |
|         |         |       | ber 1999<br>h 2000   |          |                    | h 2007 —<br>ber 2007 —   |       | May 20<br>Novem    | ber 2014  |             |
|         |         | Marc  | h 1999 —             |          | - Octob            | ber 2006 —               |       | Decem              | ber 2013  |             |
|         |         | Marc  | h 1998<br>ber 1998   |          | - Octob            | ber 2005 —               |       | April 20<br>Octobe | 013 —     |             |
|         |         |       | GPS Surveyed         | Profiles | - Marci            | h 2005 —                 |       | Septen             | nber 2012 |             |
| 2.690   | 2.473   | 1.710 | 0.722                |          | -0.491             | -2.97                    |       |                    |           |             |
| 150.000 |         | 1     | 2 180.000            |          | 8 200.000          | <del>3 207.73</del>      |       |                    |           |             |
| 0       |         | 0     | 0                    | ç        |                    |                          |       |                    |           |             |
|         |         |       |                      |          |                    |                          |       |                    |           |             |
|         |         |       |                      |          |                    |                          |       |                    |           |             |
|         |         |       |                      |          |                    |                          |       |                    |           |             |
|         |         |       |                      |          |                    |                          |       |                    |           |             |
|         |         |       |                      |          |                    |                          |       |                    |           |             |
|         |         |       |                      |          |                    |                          |       |                    |           |             |