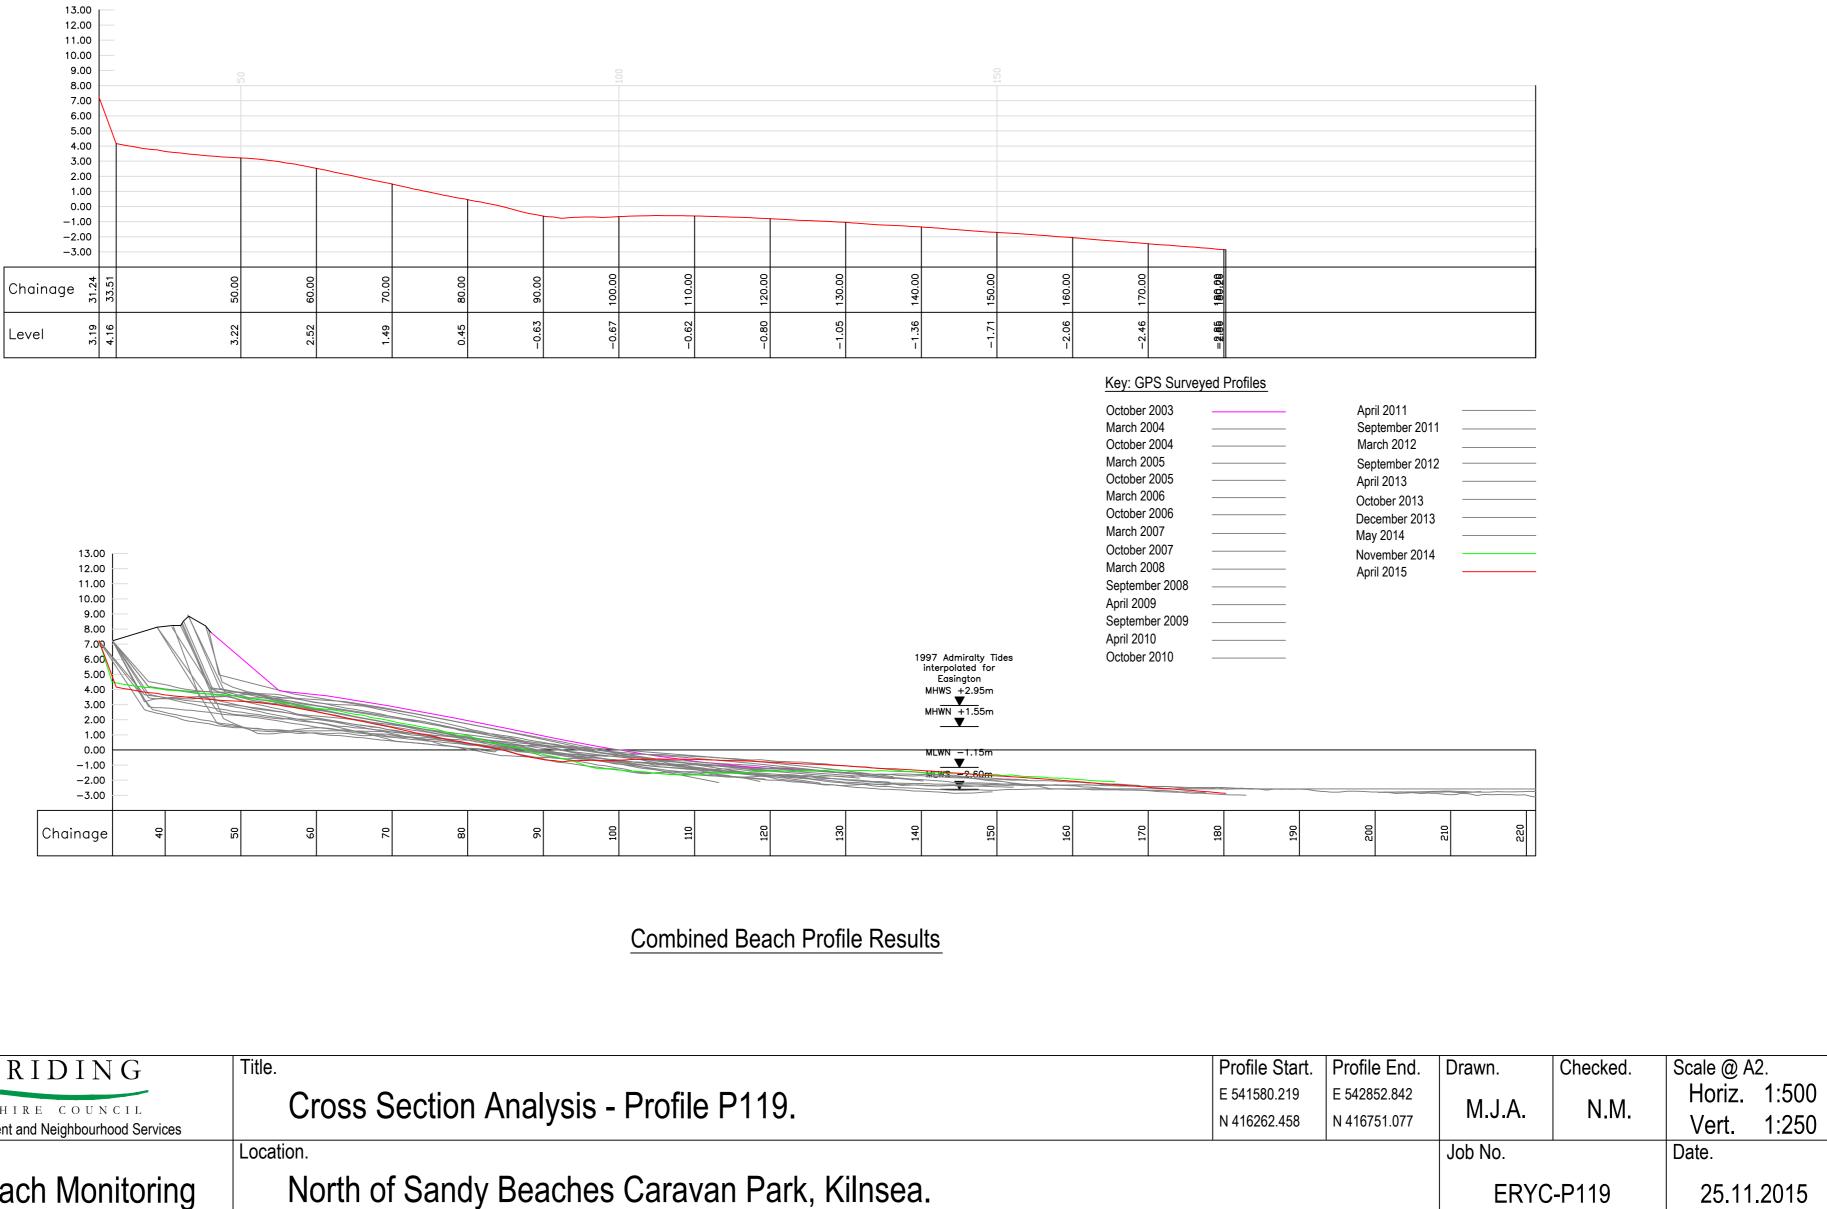

Profile P119 - April 2015

| EAST RIDING                                                       | Title.                                     |
|-------------------------------------------------------------------|--------------------------------------------|
| OF YORKSHIRE COUNCIL                                              | Cross Section Analysis - Profile P119.     |
| Nigel Leighton Director of Environment and Neighbourhood Services | <b>,</b>                                   |
| Project.                                                          | Location.                                  |
| East Riding Beach Monitoring                                      | North of Sandy Beaches Caravan Park, Kilns |
|                                                                   |                                            |