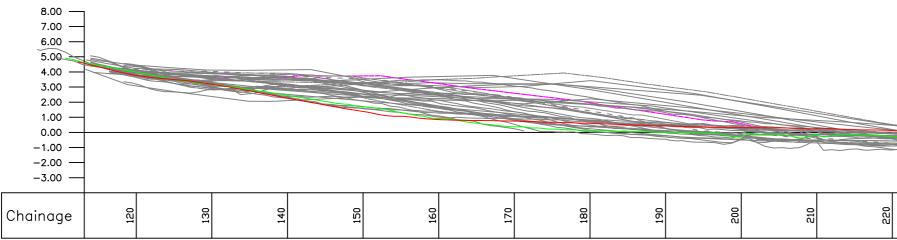

| EAST RIDING                                                       | Title.                                     |
|-------------------------------------------------------------------|--------------------------------------------|
| Nigel Leighton Director of Environment and Neighbourhood Services | Cross Section Analysis - Profile P116.     |
| Project.                                                          | Location.                                  |
| East Riding Beach Monitoring                                      | Profile No. P116 Through Middle of Kilnsea |