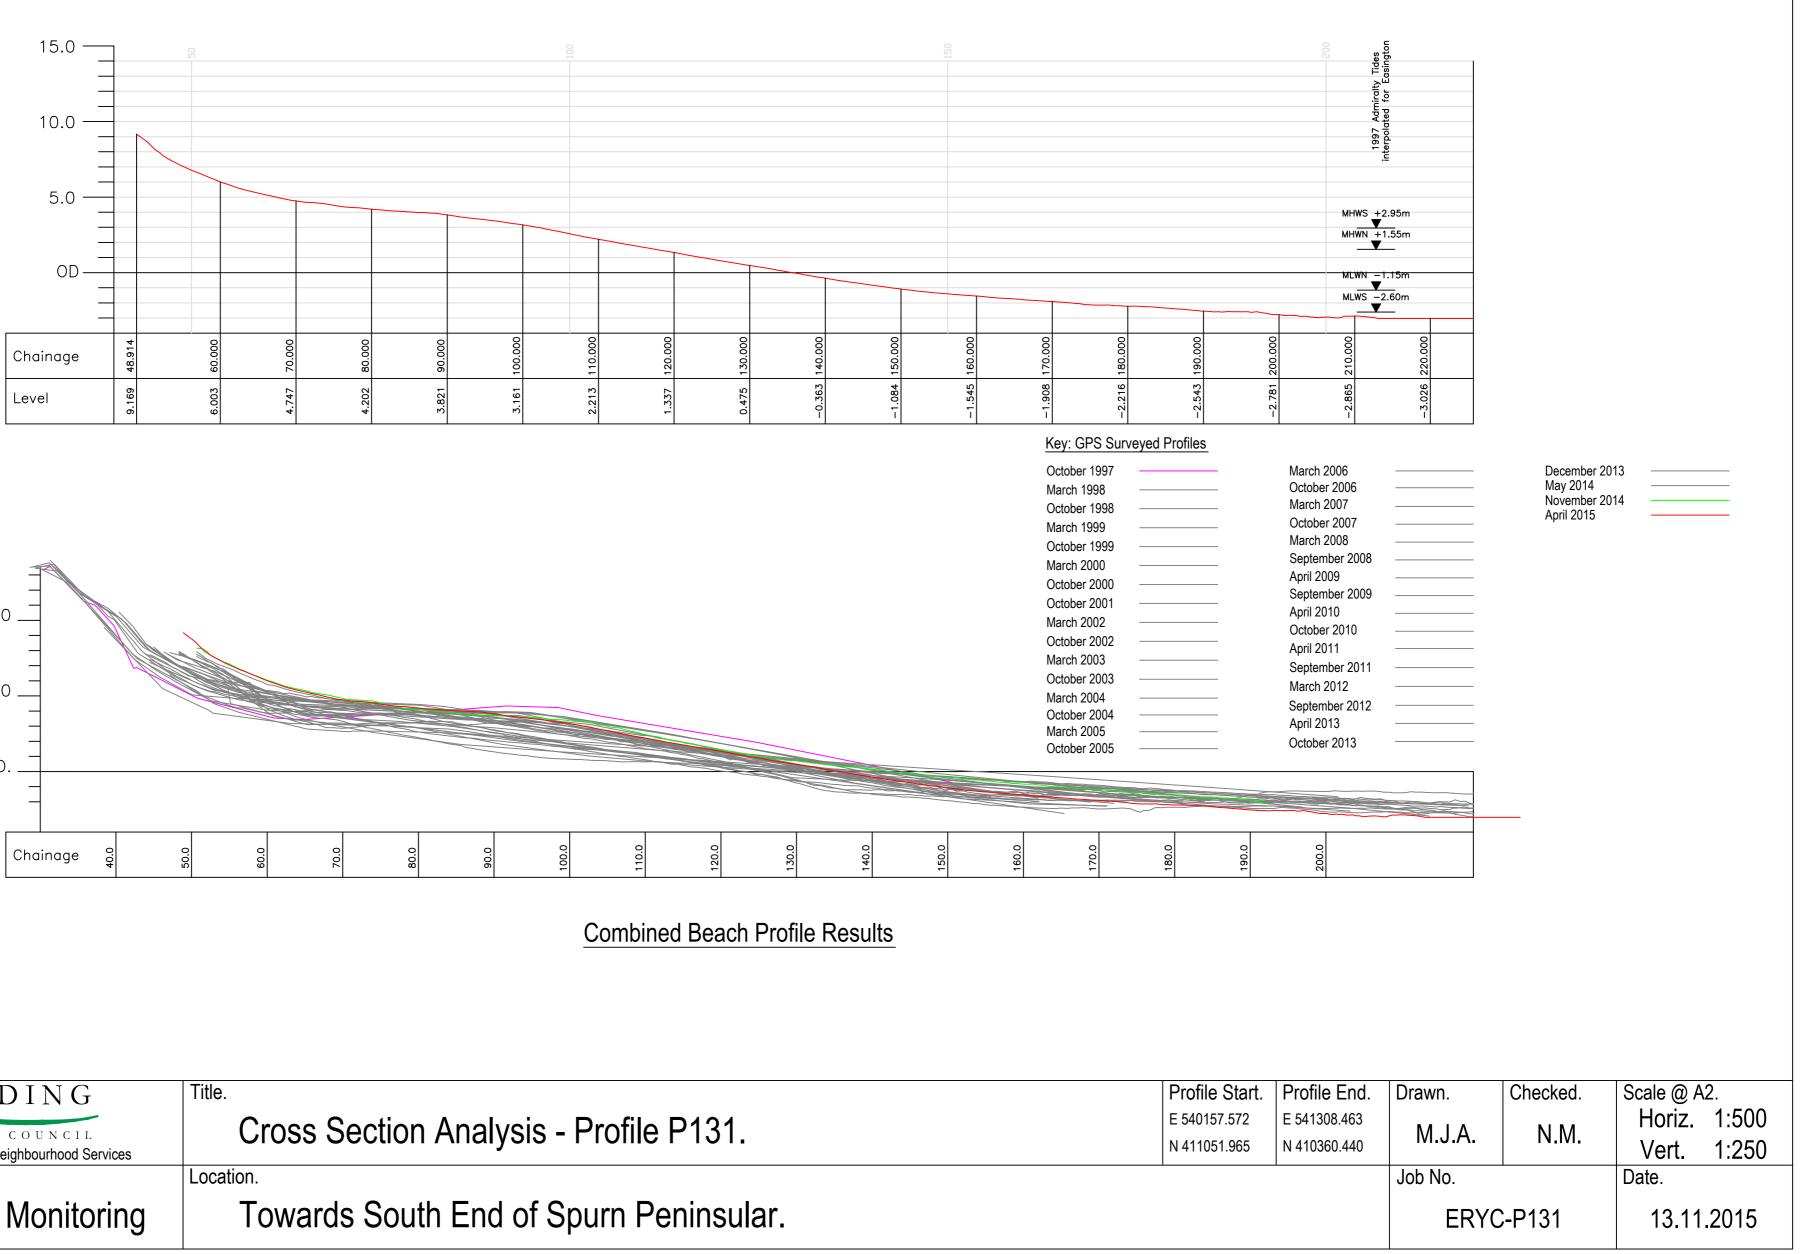

| 2.04 | 150.0 | 160.0 | 170.0 | 180.0 | 190.0 | 200.0 | 210.0 | 220.0 | 230.0 |  |
|------|-------|-------|-------|-------|-------|-------|-------|-------|-------|--|

Profile P131 - April 2015

| EAST RIDING                                                                               | Title.                                 |
|-------------------------------------------------------------------------------------------|----------------------------------------|
| OF YORKSHIRE COUNCIL<br>Nigel Leighton Director of Environment and Neighbourhood Services | Cross Section Analysis - Profile P131. |
| Project.                                                                                  | Location.                              |
| East Riding Beach Monitoring                                                              | Towards South End of Spurn Peninsular. |