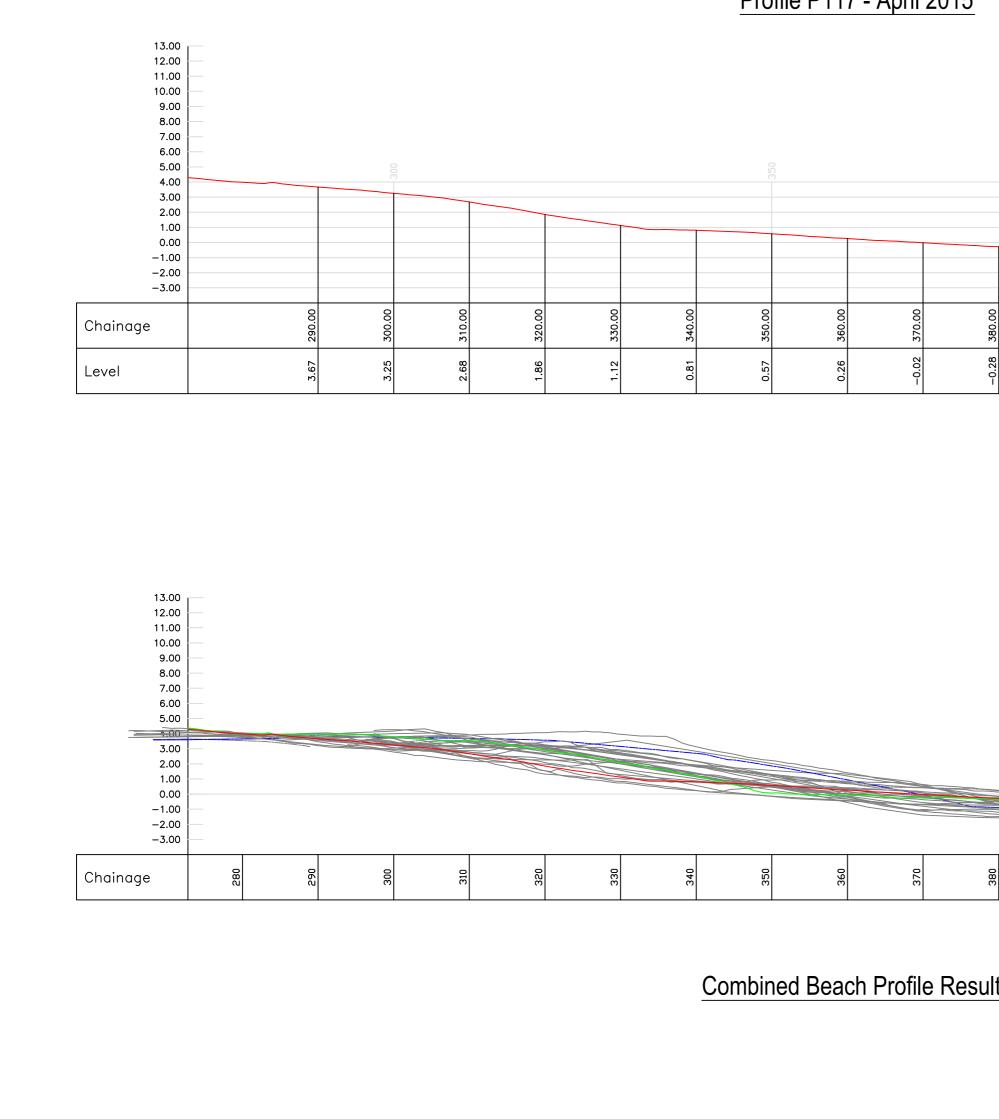

Profile P117 - April 2015

|                                                        | 13.00<br>12.00<br>11.00<br>9.00<br>8.00<br>7.00<br>6.00                                                           |        |        |        |        |        |             |        |            |        |         |         |         |        |        |                 |                                                                                                                                                                                                                    |                               |                                                                                                                                                        |        |                |                   |        |
|--------------------------------------------------------|-------------------------------------------------------------------------------------------------------------------|--------|--------|--------|--------|--------|-------------|--------|------------|--------|---------|---------|---------|--------|--------|-----------------|--------------------------------------------------------------------------------------------------------------------------------------------------------------------------------------------------------------------|-------------------------------|--------------------------------------------------------------------------------------------------------------------------------------------------------|--------|----------------|-------------------|--------|
|                                                        | 5.00<br>4.00<br>3.00<br>2.00                                                                                      |        |        | 000    |        |        |             |        |            | 320    |         |         |         |        | 400    |                 |                                                                                                                                                                                                                    |                               | 420                                                                                                                                                    |        |                |                   |        |
|                                                        | 1.00<br>0.00<br>-1.00<br>-2.00<br>-3.00                                                                           |        |        |        |        |        |             |        |            |        |         |         |         |        |        |                 |                                                                                                                                                                                                                    |                               |                                                                                                                                                        |        |                |                   |        |
| Cr                                                     | hainage                                                                                                           |        | 290.00 | 300.00 | 310.00 | 320.00 |             | 000000 | 340.00     | 350.00 | 360.00  | 370.00  | 380.00  | 390.00 | 400.00 | 410.00          | 420.00                                                                                                                                                                                                             | 430.00                        | 440.00                                                                                                                                                 | 460.00 | 470.00         | 490.00            | 500.00 |
| Le                                                     | evel                                                                                                              |        | 3.67   | 3.25   | 2.68   | 1.86   | 0<br>7<br>7 |        | 0.81       | 0.57   | 0.26    | -0.02   | -0.28   | -0.55  | -0.80  | -1.15           | -1.40                                                                                                                                                                                                              | -1.77                         | -1.81<br>-1.78                                                                                                                                         | -1.97  | -2.15<br>-2.32 | -2.42             | -2.50  |
|                                                        | 13.00<br>12.00<br>11.00<br>10.00<br>9.00<br>8.00<br>7.00<br>6.00<br>5.00<br>3.00<br>2.00<br>1.00<br>0.00<br>-1.00 |        |        |        |        |        |             |        |            |        |         |         |         |        |        | 199<br>int<br>M | March 2004<br>October 2004<br>March 2005<br>October 2005<br>March 2006<br>October 2006<br>March 2007<br>October 2007<br>March 2008<br>September 2007<br>Admiralty Tid<br>terpolated for<br>Easington<br>HWN +1.55m | 08                            | April 2011<br>September 2011<br>March 2012<br>September 2012<br>April 2013<br>October 2013<br>December 2013<br>May 2014<br>November 2014<br>April 2015 |        |                |                   |        |
|                                                        | -2.00<br>-3.00                                                                                                    | -      |        |        |        |        |             | 1      |            |        |         |         |         |        |        |                 |                                                                                                                                                                                                                    | Flooded Pool Oct 7            | 2007                                                                                                                                                   |        |                |                   |        |
| Ch                                                     | hainage                                                                                                           | 580    | 290    | 300    | 310    | 320    | 0<br>0<br>0 | 000    | 340        | 350    | 360     | 370     | 380     | 390    | 400    | 410             | 420                                                                                                                                                                                                                | 430                           | 440                                                                                                                                                    | 460    |                |                   |        |
|                                                        |                                                                                                                   |        |        |        |        |        |             |        | <u>Com</u> | nbined | Beach   | Profile | Results |        |        |                 |                                                                                                                                                                                                                    |                               |                                                                                                                                                        |        |                |                   |        |
|                                                        | רות ד                                                                                                             | ING    |        | Title. | _      | •      | tion        | Analy  |            | Pro    | filo P' | 117     |         |        |        |                 |                                                                                                                                                                                                                    | Profile Start<br>E 540936.366 |                                                                                                                                                        |        | Checked.       | Scale @<br>Horiz. |        |
| $\underbrace{EAST}_{OFYOR}$ eighton Director of Enviro | KSHIRE CC                                                                                                         | DUNCIL |        | C      | Cross  | Seci   |             | Analy  | y 515 -    |        |         |         |         |        |        |                 |                                                                                                                                                                                                                    | N 417086.428                  | N 417559.784                                                                                                                                           | 4      | 1 1.111.       | Vert.             | 1:2    |