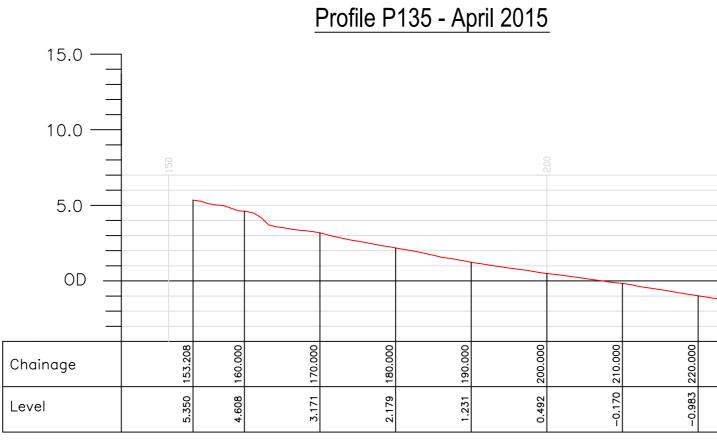

Combined Beach Profile Results

| EAST RIDING                                                       | Title.                                 | Profile Start. | Profile End. | Drawn.  | Checked. | Scale @ A2.  |
|-------------------------------------------------------------------|----------------------------------------|----------------|--------------|---------|----------|--------------|
| OF YORKSHIRE COUNCIL                                              | Cross Section Analysis - Profile P135. | E 539733.708   | E 538544.372 | M.J.A.  | N.M.     | Horiz. 1:500 |
| Nigel Leighton Director of Environment and Neighbourhood Services |                                        | N 410571.499   | N 410571.499 |         |          | Vert. 1:250  |
| Project.                                                          | Location.                              |                |              | Job No. |          | Date.        |
| East Riding Beach Monitoring                                      | On Humber Side of Spurn Head.          |                |              | ERYC    | C-P135   | 13.11.2015   |