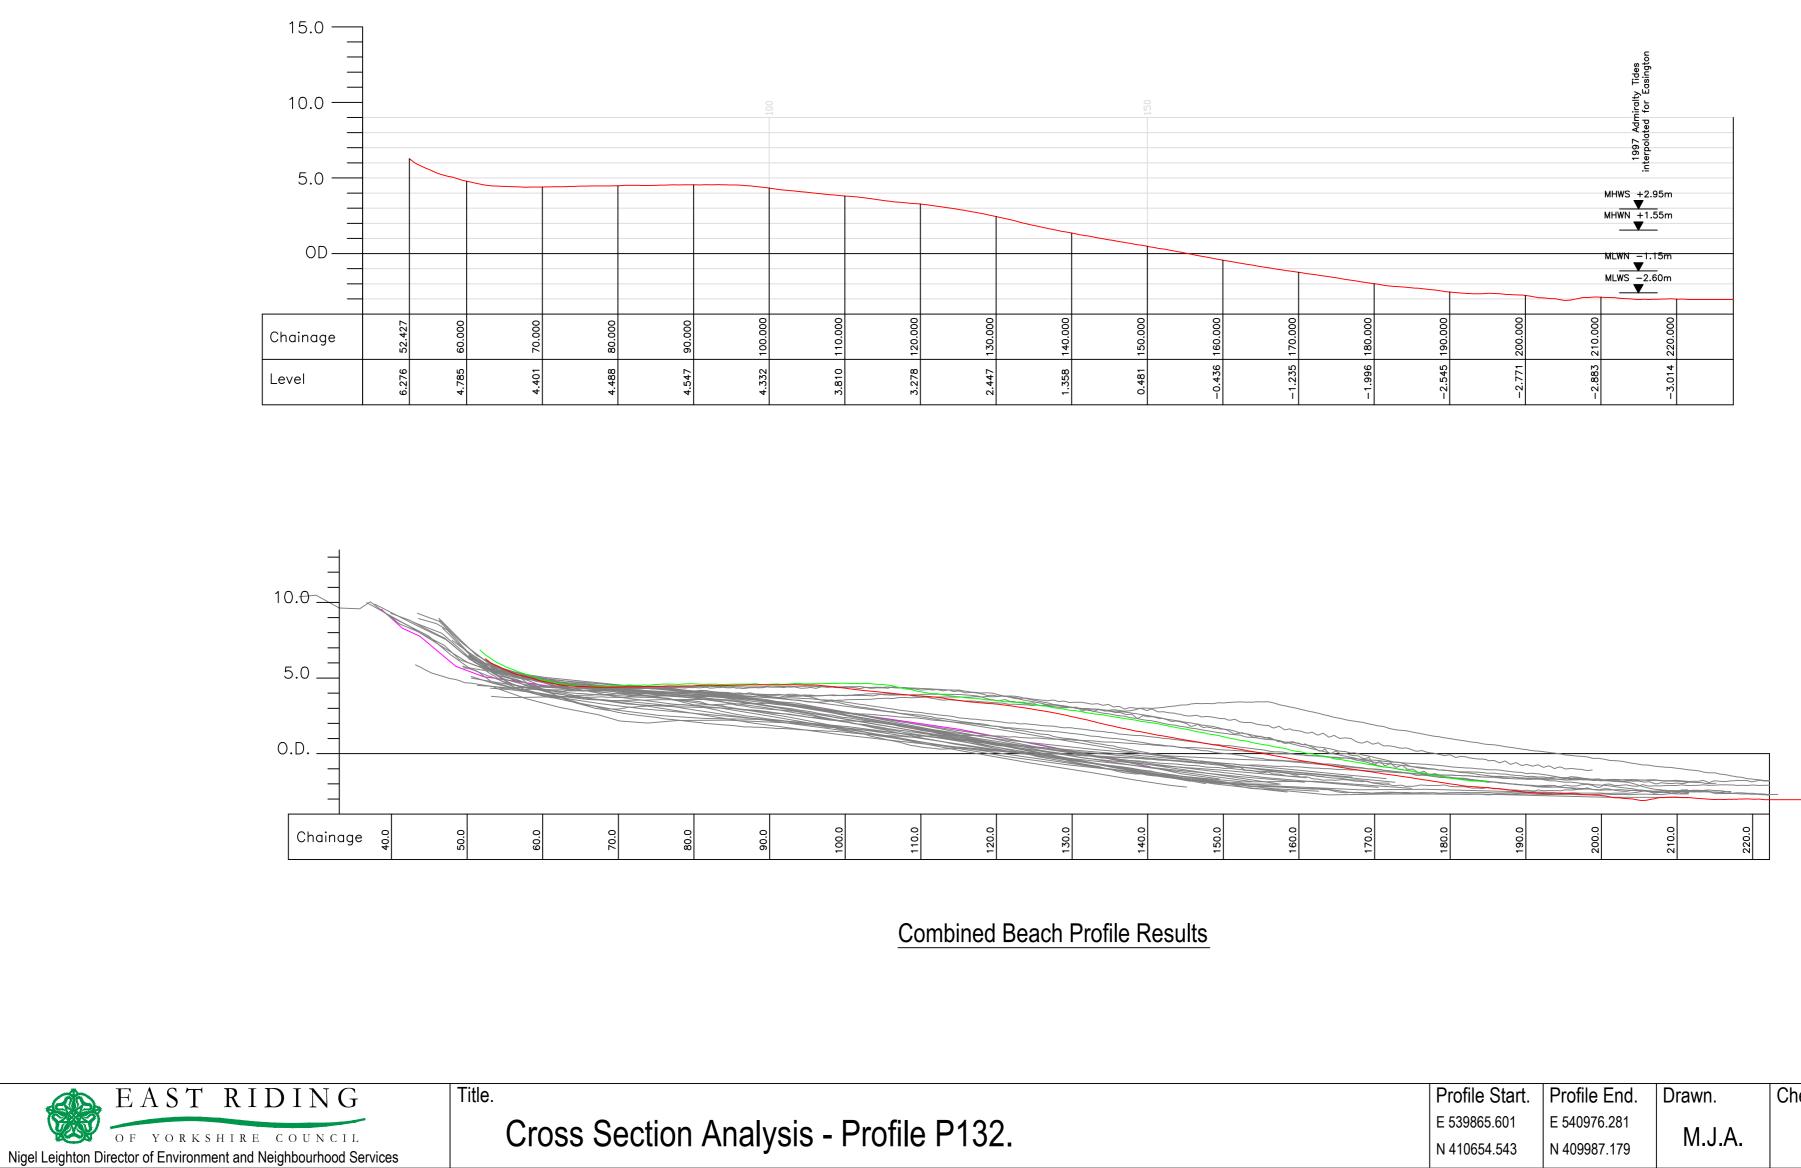

Profile P132 - April 2015

Project. East Riding Beach Monitoring

Location. Near Southern End of Spurn Peninsular.

| Key: GPS Surve | eyed Profiles |
|----------------|---------------|
| October 1997   |               |
| March 1998     |               |
| October 1998   |               |
| March 1999     |               |
| October 1999   |               |
| March 2000     |               |
| October 2000   |               |
| October 2001   |               |
| March 2002     |               |
| October 2002   |               |
| March 2003     |               |
| October 2003   |               |
| March 2003     |               |
| October 2004   |               |
| March 2005     |               |
| October 2005   |               |
| March 2006     |               |
| October 2006   |               |
| March 2007     |               |
| October 2007   |               |
| March 2008     |               |
| September 2008 |               |
| April 2009     |               |
| September 2009 |               |
| April 2010     |               |
| October 2010   |               |
| April 2011     |               |
| September 2011 |               |
| March 2012     |               |
| September 2012 |               |
| April 2013     |               |
| October 2013   |               |
| December 2013  |               |
| May 2014       |               |
| November 2014  |               |
| April 2015     |               |
|                |               |

| Profile Start. | Profile End. | Drawn.    | Checked. | Scale @ A2.  |
|----------------|--------------|-----------|----------|--------------|
| E 539865.601   | E 540976.281 |           |          | Horiz. 1:500 |
| N 410654.543   | N 409987.179 | M.J.A.    | N.M.     | Vert. 1:250  |
|                | 1            | Job No.   |          | Date.        |
|                |              | ERYC-P132 |          | 13.11.2015   |