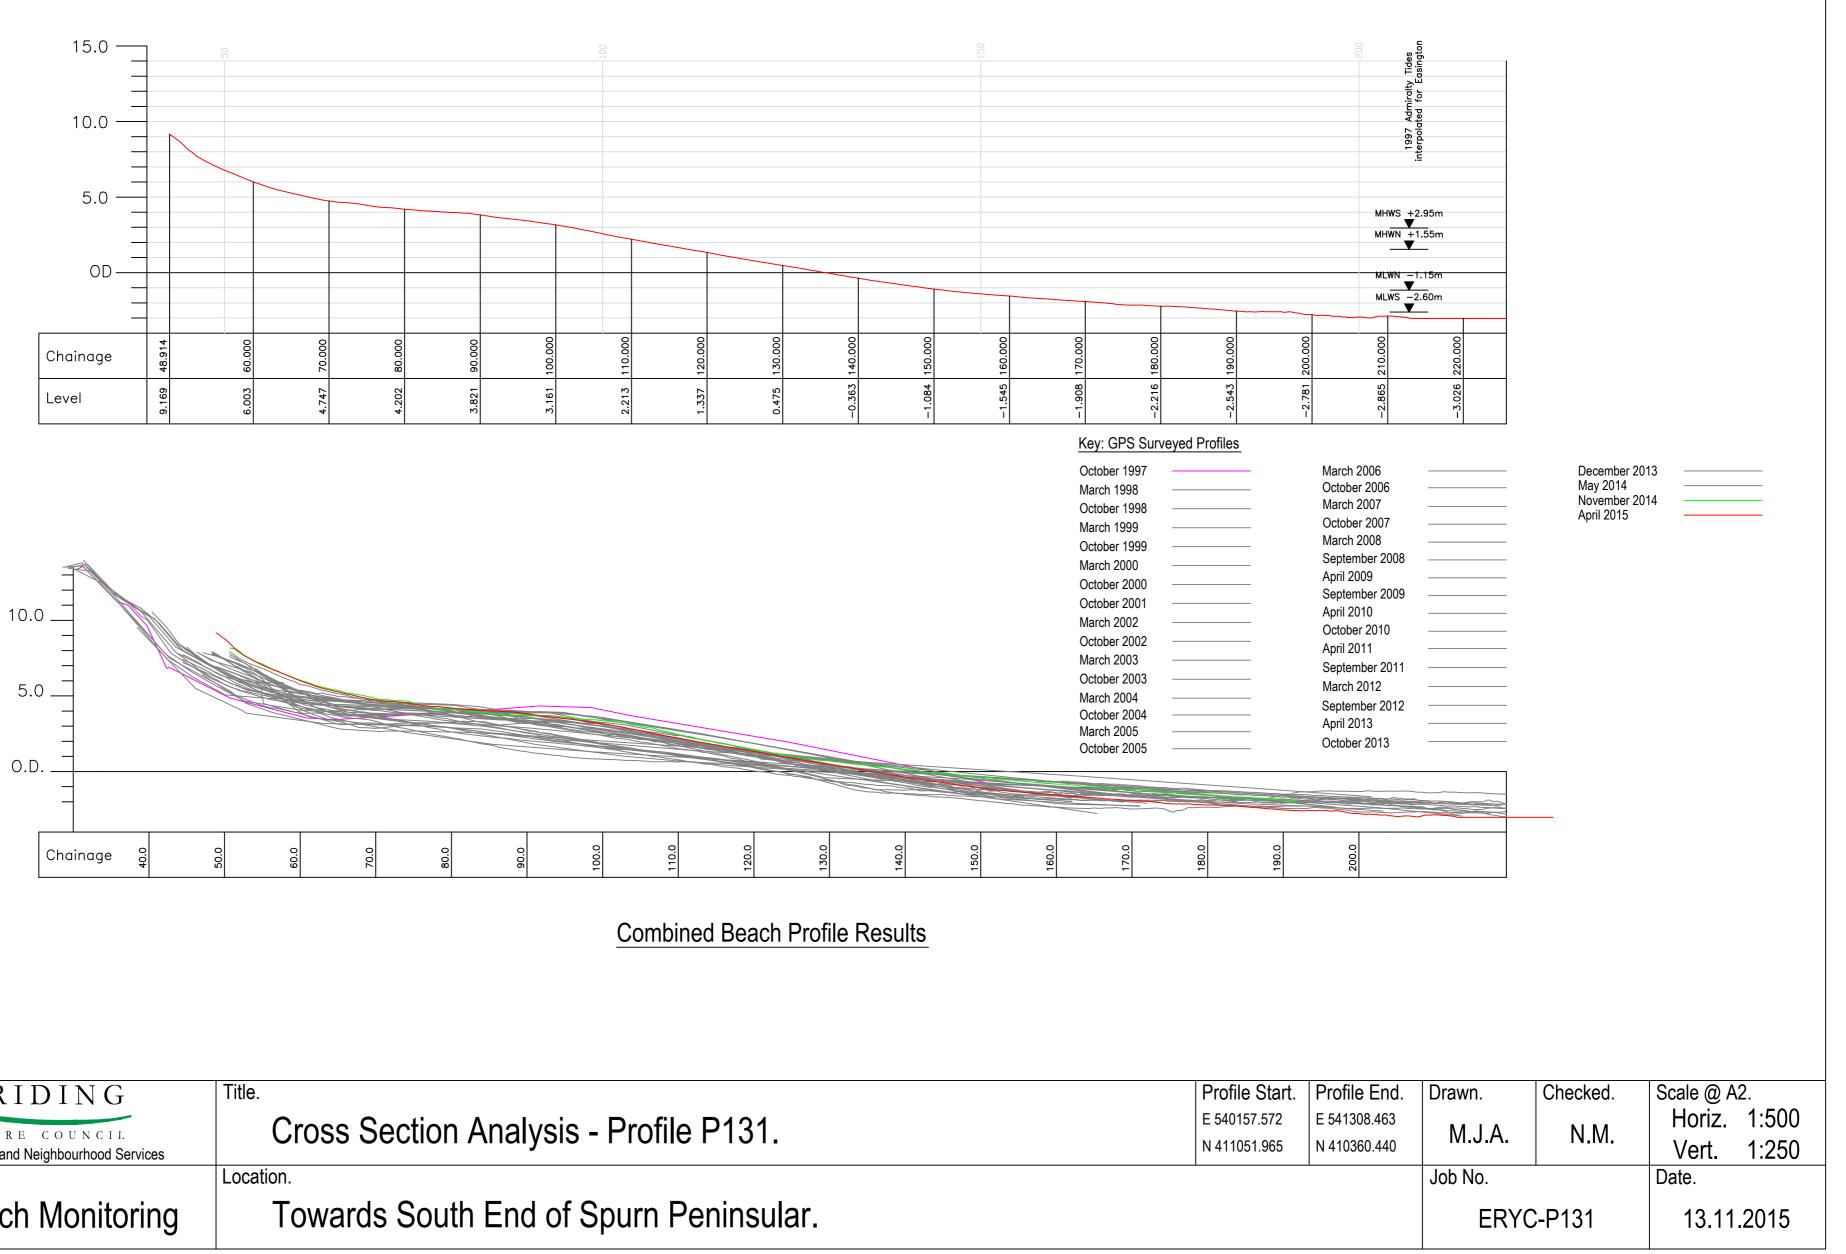

| 2.04 | 150.0 | 160.0 | 170.0 | 180.0 | 190.0 | 200.0 | 210.0 | 220.0 | 230.0 |  |
|------|-------|-------|-------|-------|-------|-------|-------|-------|-------|--|

Profile P131 - April 2015

| EAST RIDING                                                                               | Title.                                 |
|-------------------------------------------------------------------------------------------|----------------------------------------|
| OF YORKSHIRE COUNCIL<br>Nigel Leighton Director of Environment and Neighbourhood Services | Cross Section Analysis - Profile P131. |
| Project.                                                                                  | Location.                              |
| East Riding Beach Monitoring                                                              | Towards South End of Spurn Peninsular. |