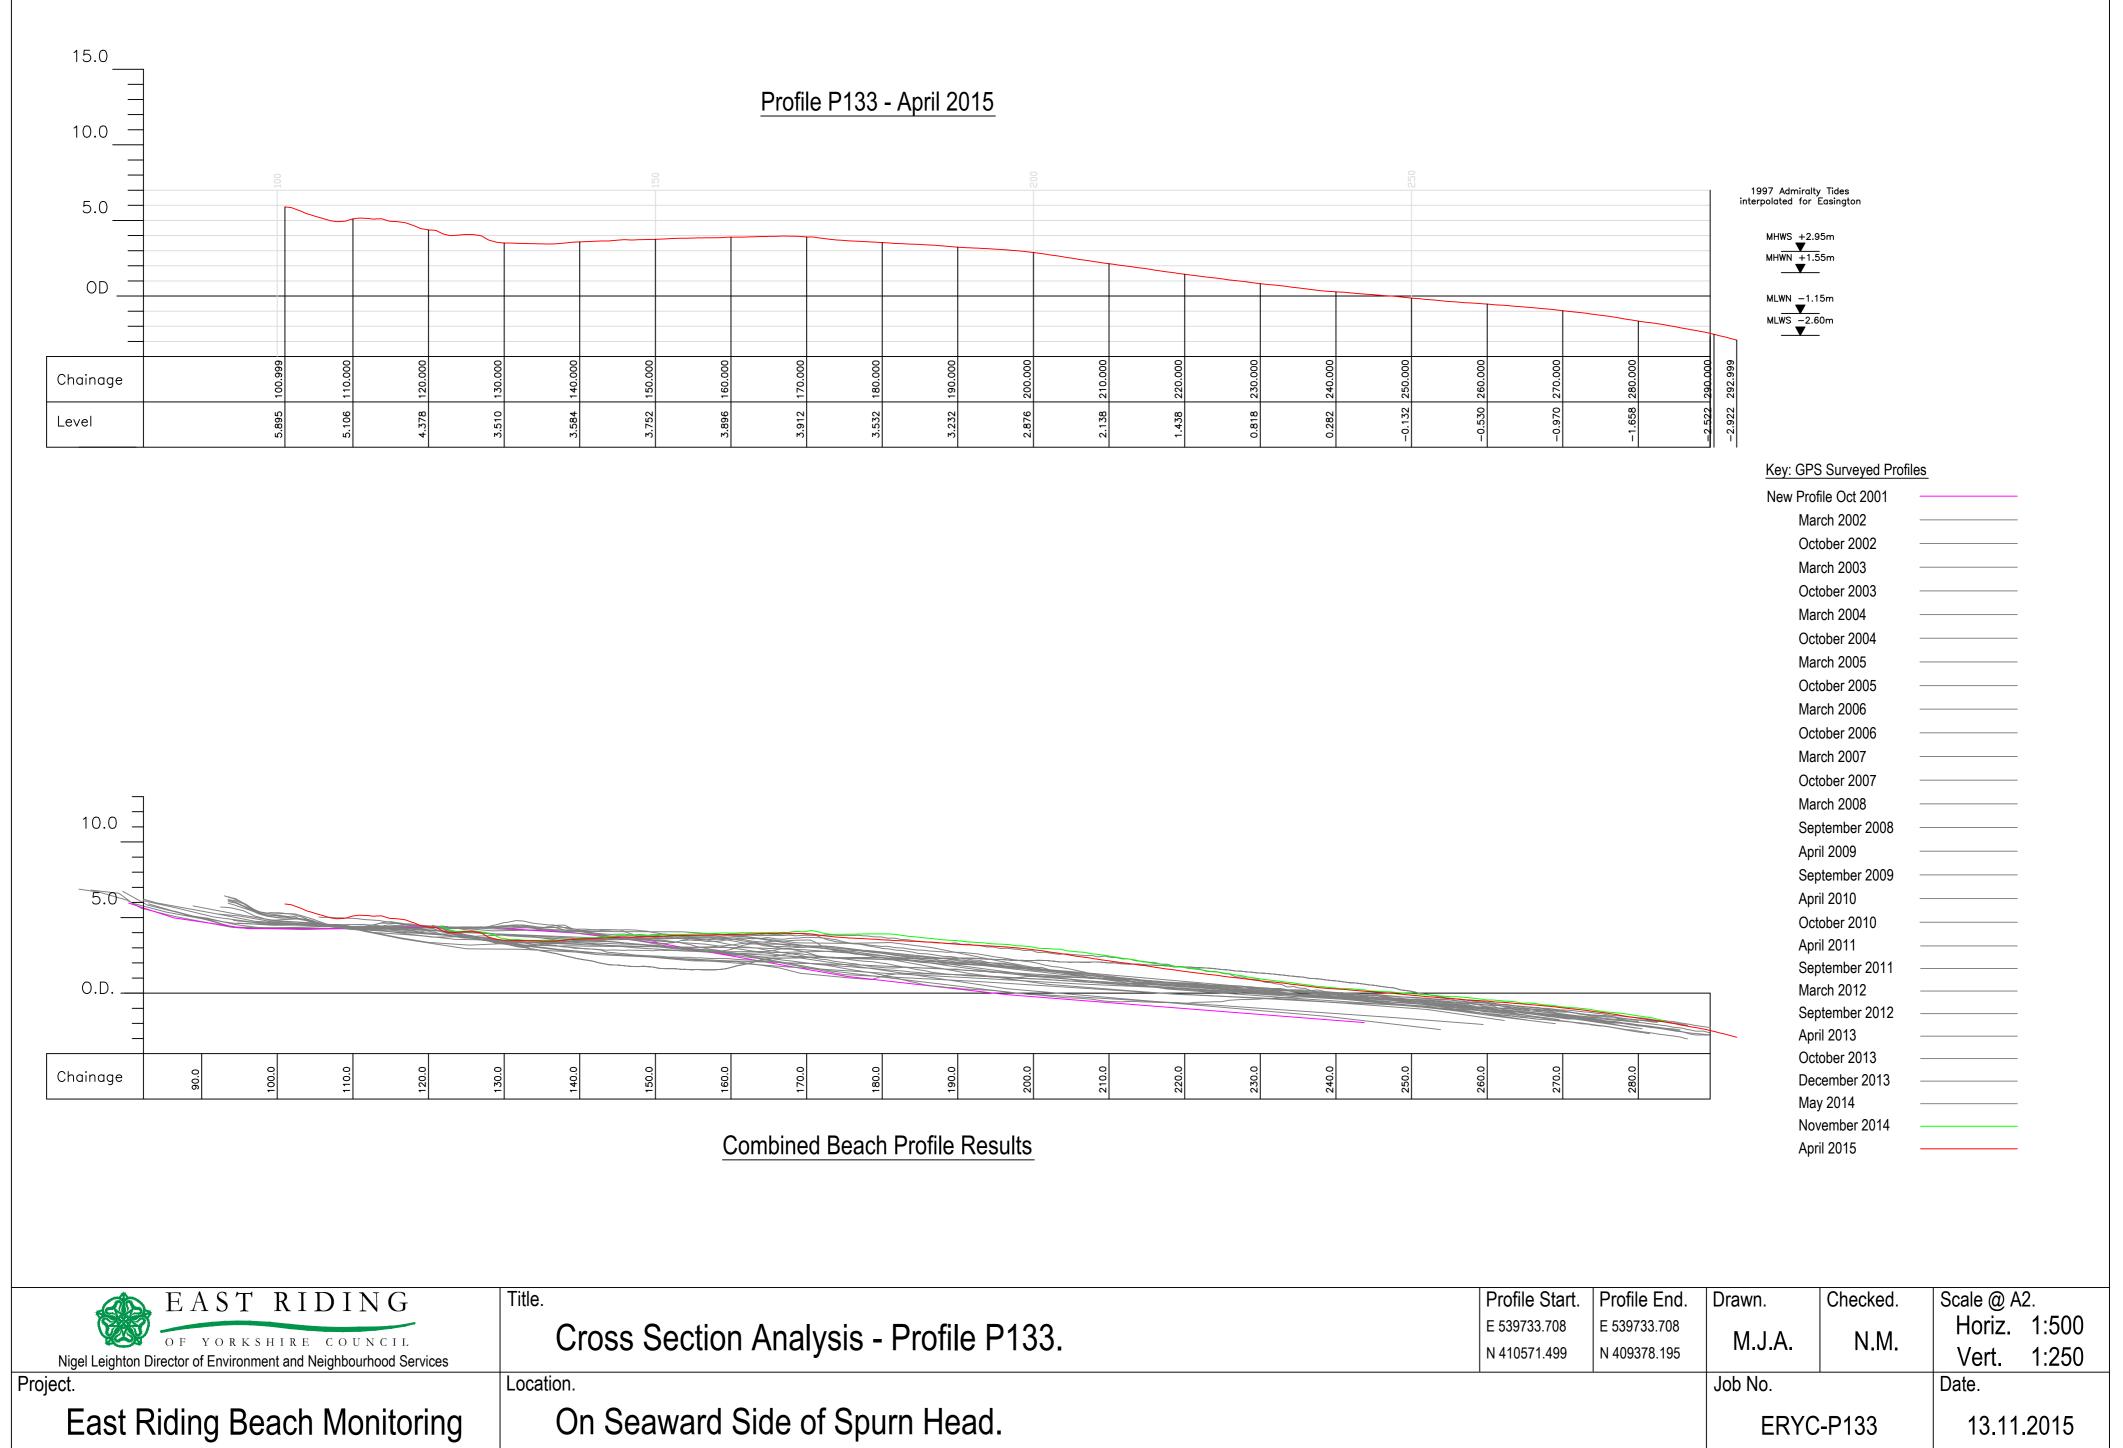

| Profile Start.<br>E 539733.708<br>N 410571.499 | Profile End.<br>E 539733.708<br>N 409378.195 | Drawn.<br>M.J.A. | Checked.<br>N.M. | Scale @ A2.<br>Horiz. 1:500<br>Vert. 1:250 |
|------------------------------------------------|----------------------------------------------|------------------|------------------|--------------------------------------------|
|                                                |                                              | Job No.          |                  | Date.                                      |
|                                                |                                              | ERYC             | C-P133           | 13.11.2015                                 |