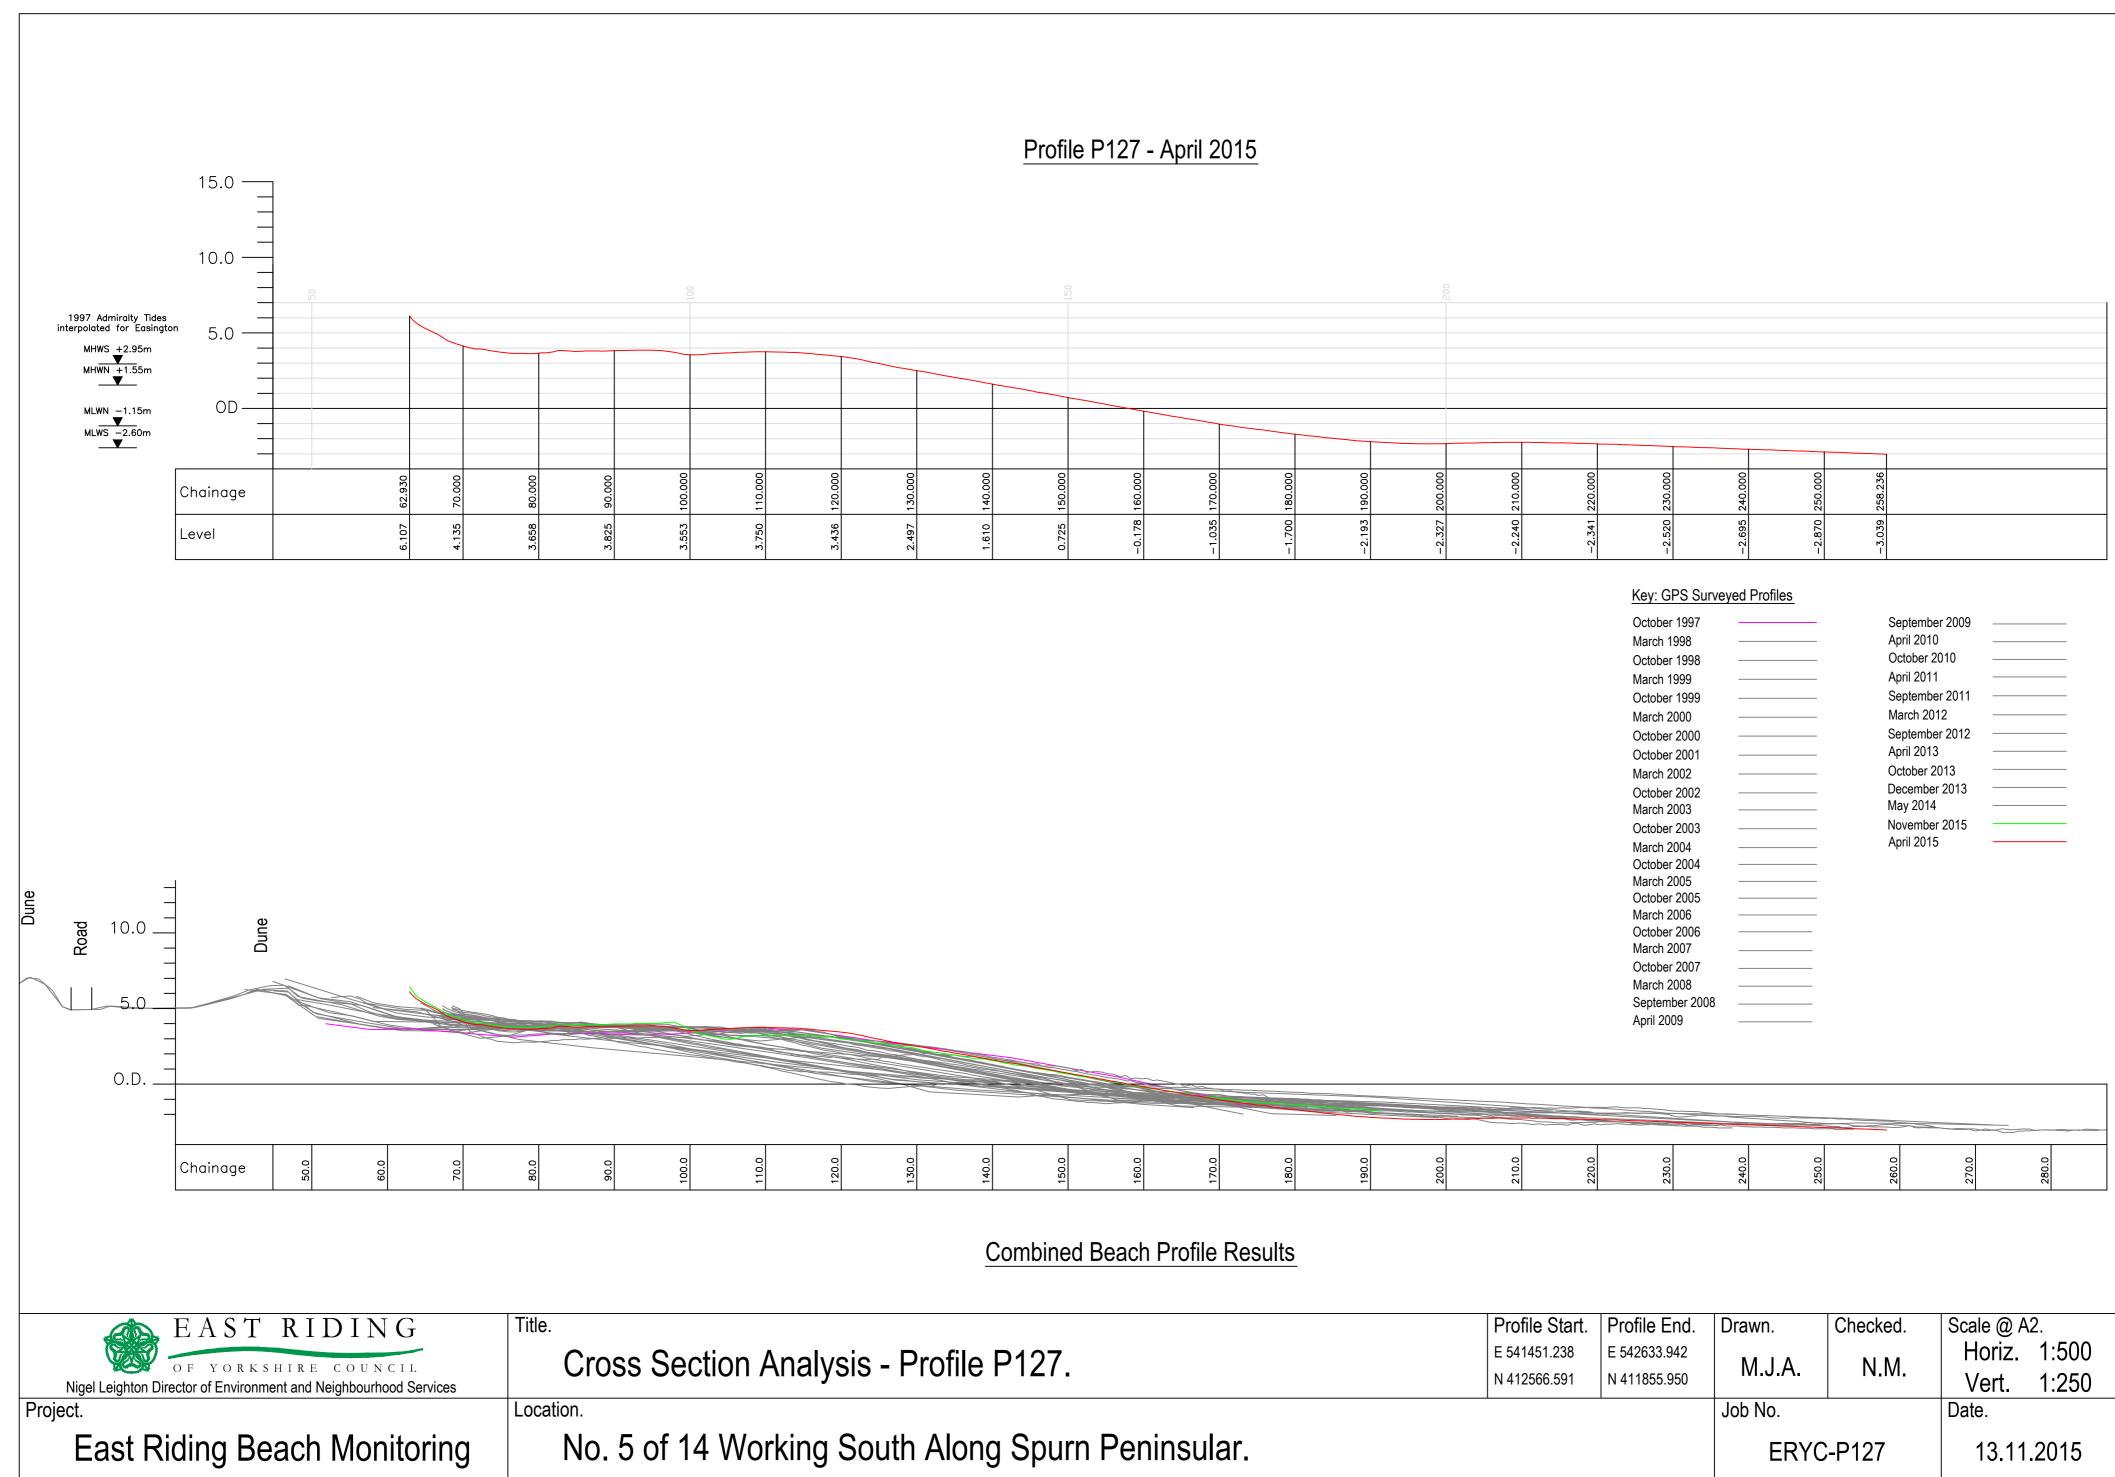

| 1 70.000 | 0000 | 000.0       |       | 210.000 | 0000 | 0000 | 0000 | 000.0 | 3.236 |  |
|----------|------|-------------|-------|---------|------|------|------|-------|-------|--|
| 170      | 180  | 190         | 200   | 210     | 220  | 230. | 240  | 250   | 258   |  |
| 035      | 200  | 193         | 327   | 4       | 341  | 520  | .695 | 870   | 039   |  |
| ÷        | -    | -<br>-<br>- | -<br> | -2.2    | -2   | Ņ    |      | Ņ     | ν.    |  |

|            | Profile Start.<br>E 541451.238<br>N 412566.591 | Profile End.<br>E 542633.942<br>N 411855.950 | Drawn.<br>M.J.A. | Checked. | Scale @ A2.<br>Horiz. 1:500<br>Vert. 1:250 |
|------------|------------------------------------------------|----------------------------------------------|------------------|----------|--------------------------------------------|
| eninsular. |                                                |                                              | Job No.<br>ERYC  | -P127    | Date.<br>13.11.2015                        |

East Riding Beach Monitoring

Location.

No. 7 of 14 Working South Along Spurn Pen

|       |         |         |         |         |         |         |         |         | 1997 Admiralty Tides<br>interpolated for Easington |
|-------|---------|---------|---------|---------|---------|---------|---------|---------|----------------------------------------------------|
|       |         |         |         |         |         |         |         |         | MHWS +2.95m                                        |
|       |         |         |         |         |         |         |         |         | MHWN +1.55m                                        |
|       |         |         |         |         |         |         |         |         | MLWN _1.15m                                        |
|       |         |         |         |         |         |         |         |         | MLWS -2.60m                                        |
|       |         |         |         |         |         |         |         |         |                                                    |
| 00000 | 170.000 | 180.000 | 190.000 | 200.000 | 210.000 | 220.000 | 230.000 | 239.017 |                                                    |
|       | -1.461  | -1.641  | -1.920  | -2.080  | -2.254  | -2.462  | -2.841  | -3.063  |                                                    |