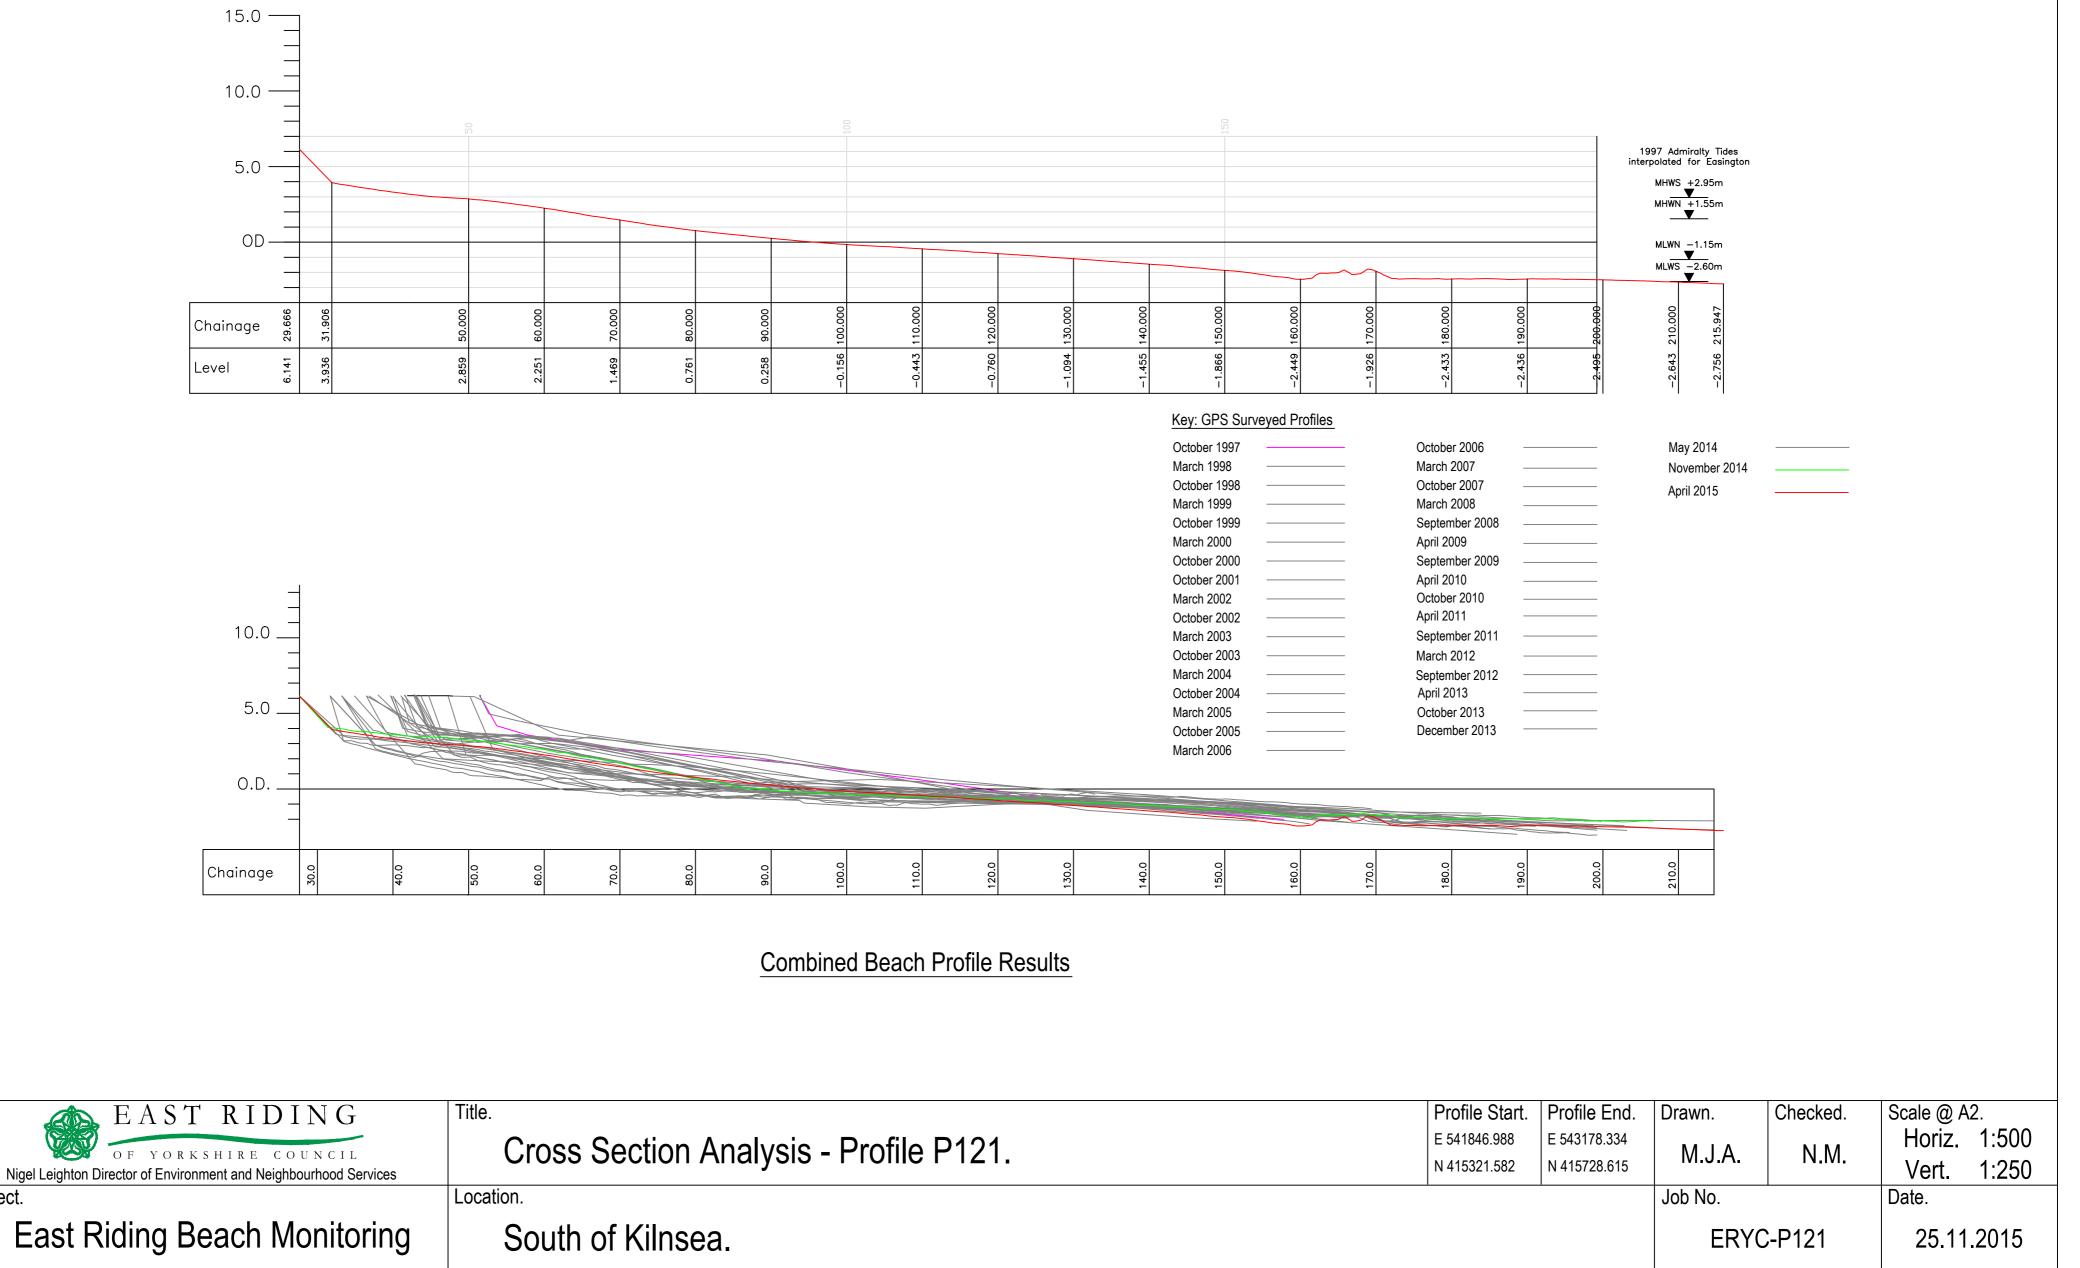

Profile P121 - April 2015

East Riding Beach Monitoring

Project.

| 52    | )     |       |         |       |       |       | 1<br>inte | 997 Admiralty Ti<br>rpolated for Eas                     |       |       |       |       |
|-------|-------|-------|---------|-------|-------|-------|-----------|----------------------------------------------------------|-------|-------|-------|-------|
|       |       |       |         |       |       |       |           | MHWS +2.95m<br>MHWN +1.55m<br>MHWN -1.15m<br>MLWN -1.15m | 1     |       |       |       |
|       |       |       |         |       |       |       |           | MLWS -2.60m                                              |       |       |       |       |
| 250.0 | 260.0 | 270.0 | 280.0   | 290.0 | 300.0 | 310.0 | 320.0     | 330.0                                                    | 340.0 | 350.0 | 360.0 | 370.0 |
| -0.6  | -0.9  | - 0.8 | 6.0<br> | -1.1  | -1.4  | -1.7  | -2.1      | -2.3                                                     | -2.3  | -2.4  | -2.6  | -2.7  |

|       |       |       |       |       |                  | 109.01000    | i toyou i i |       |          |           |       |  |
|-------|-------|-------|-------|-------|------------------|--------------|-------------|-------|----------|-----------|-------|--|
|       |       |       |       |       |                  | October 1997 |             |       | March    | 2007      |       |  |
|       |       |       |       |       |                  | March 1998   |             |       | Octobe   | r 2007    |       |  |
|       |       |       |       |       |                  | October 1998 |             |       | March    | 2008      |       |  |
|       |       |       |       |       |                  | March 1999   |             |       | Septen   | nber 2008 |       |  |
|       |       |       |       |       |                  | October 1999 |             |       | April 20 | 09        |       |  |
|       |       |       |       |       |                  | March 2000   |             |       | Septen   | nber 2009 |       |  |
|       |       |       |       |       |                  | October 2000 |             |       | April 20 | )10       |       |  |
|       |       |       |       |       |                  | October 2001 |             |       | Octobe   | r 2010    |       |  |
|       |       |       |       |       |                  | March 2002   |             |       | April 20 | )11       |       |  |
|       |       |       |       |       |                  | October 2002 |             |       | Septen   | nber 2011 |       |  |
|       |       |       |       |       |                  | March 2003   |             |       | March    | 2012      |       |  |
|       |       |       |       |       |                  | October 2003 |             |       | Septer   | nber 2012 |       |  |
|       |       |       |       |       |                  | March 2004   |             |       | April 20 | )13       |       |  |
|       |       |       |       |       |                  | October 2004 |             |       | Octobe   | r 2013    |       |  |
|       |       |       |       |       |                  | March 2005   |             |       |          | ber 2013  |       |  |
|       |       |       |       |       |                  | October 2005 |             |       | May 20   |           |       |  |
| _     |       |       |       |       |                  | March 2006   |             |       | Nov 20   |           |       |  |
|       |       |       |       |       |                  | October 2006 |             |       | April 20 | )15       |       |  |
|       |       |       |       |       |                  |              |             |       |          |           |       |  |
|       |       |       |       |       | $\sim \sim \sim$ |              |             |       |          |           |       |  |
|       |       |       |       |       |                  |              |             |       |          |           |       |  |
|       |       |       |       |       |                  |              |             |       |          |           |       |  |
|       |       |       |       |       |                  |              |             |       |          |           |       |  |
| 250.0 | 260.0 | 270.0 | 280.0 | 290.0 | 300.0            | 310.0        | 320.0       | 330.0 | 340.0    | 350.0     | 360.0 |  |
| 5     | Ñ     | 0.    | 5     | й<br> | Ň                | м            | Ň           | ň     | ň        | <u>й</u>  | ň     |  |
|       |       |       |       |       |                  |              |             |       |          |           |       |  |