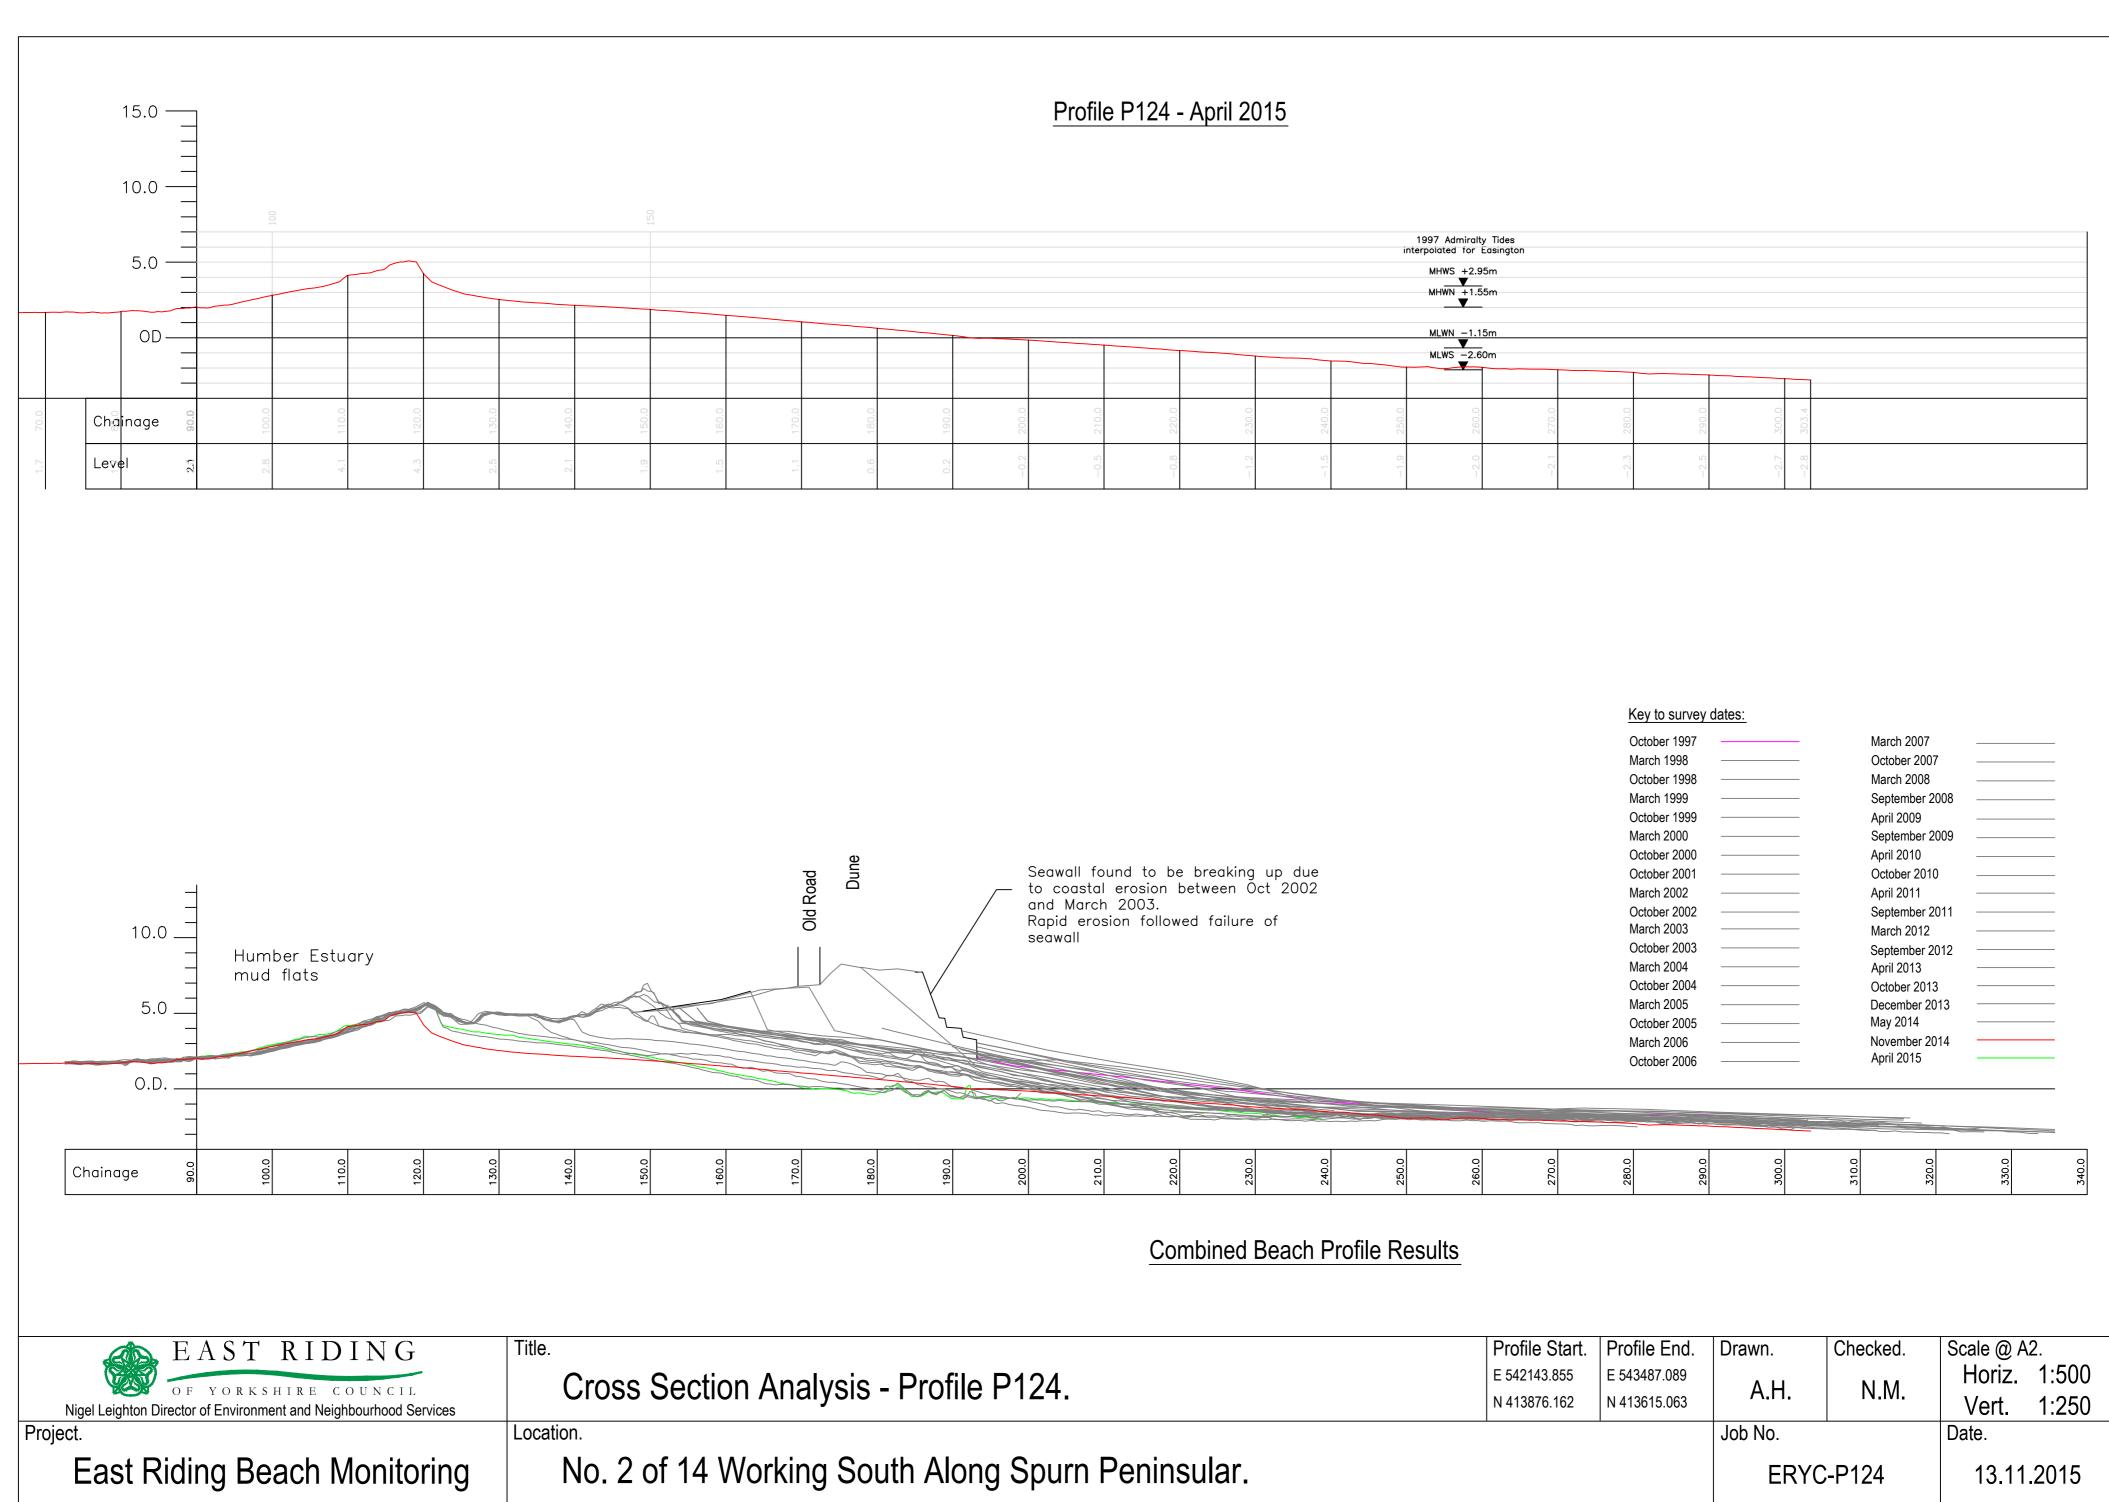

|           | N 413070.102 | N 413015.005 |         |       | vert. | 1:  |
|-----------|--------------|--------------|---------|-------|-------|-----|
|           |              |              | Job No. |       | Date. |     |
| ninsular. |              |              | ERYC    | -P124 | 13.11 | .20 |
|           |              |              |         |       |       |     |