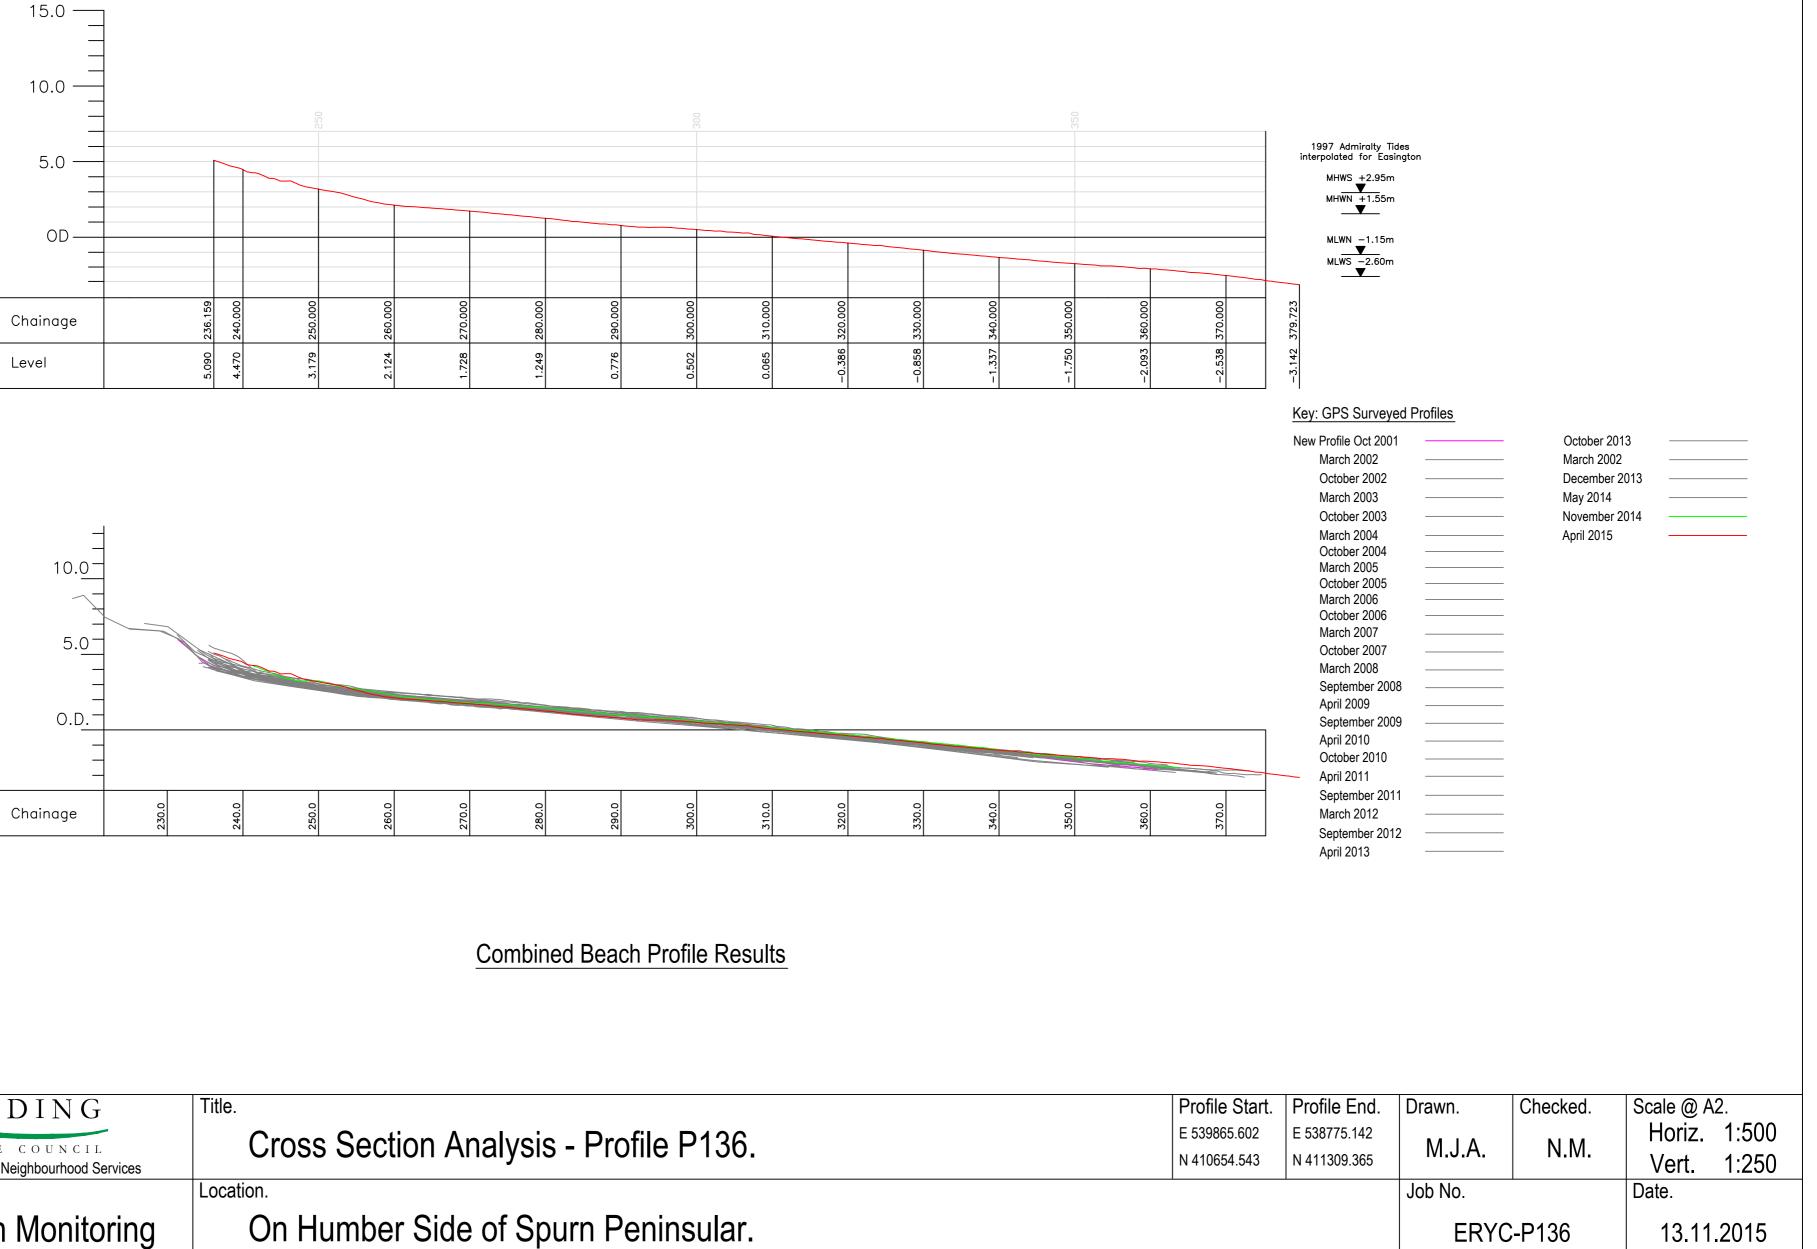

## Key: GPS Surveyed Profiles

| December 2013 |  |
|---------------|--|
| May 2014      |  |
| November 2014 |  |
| April 2015    |  |

Profile P136 - April 2015

| EAST RIDING                                                       | Title.                                 |
|-------------------------------------------------------------------|----------------------------------------|
| OF YORKSHIRE COUNCIL                                              | Cross Section Analysis - Profile P136. |
| Nigel Leighton Director of Environment and Neighbourhood Services |                                        |
| Project.                                                          | Location.                              |
| East Riding Beach Monitoring                                      | On Humber Side of Spurn Peninsular.    |