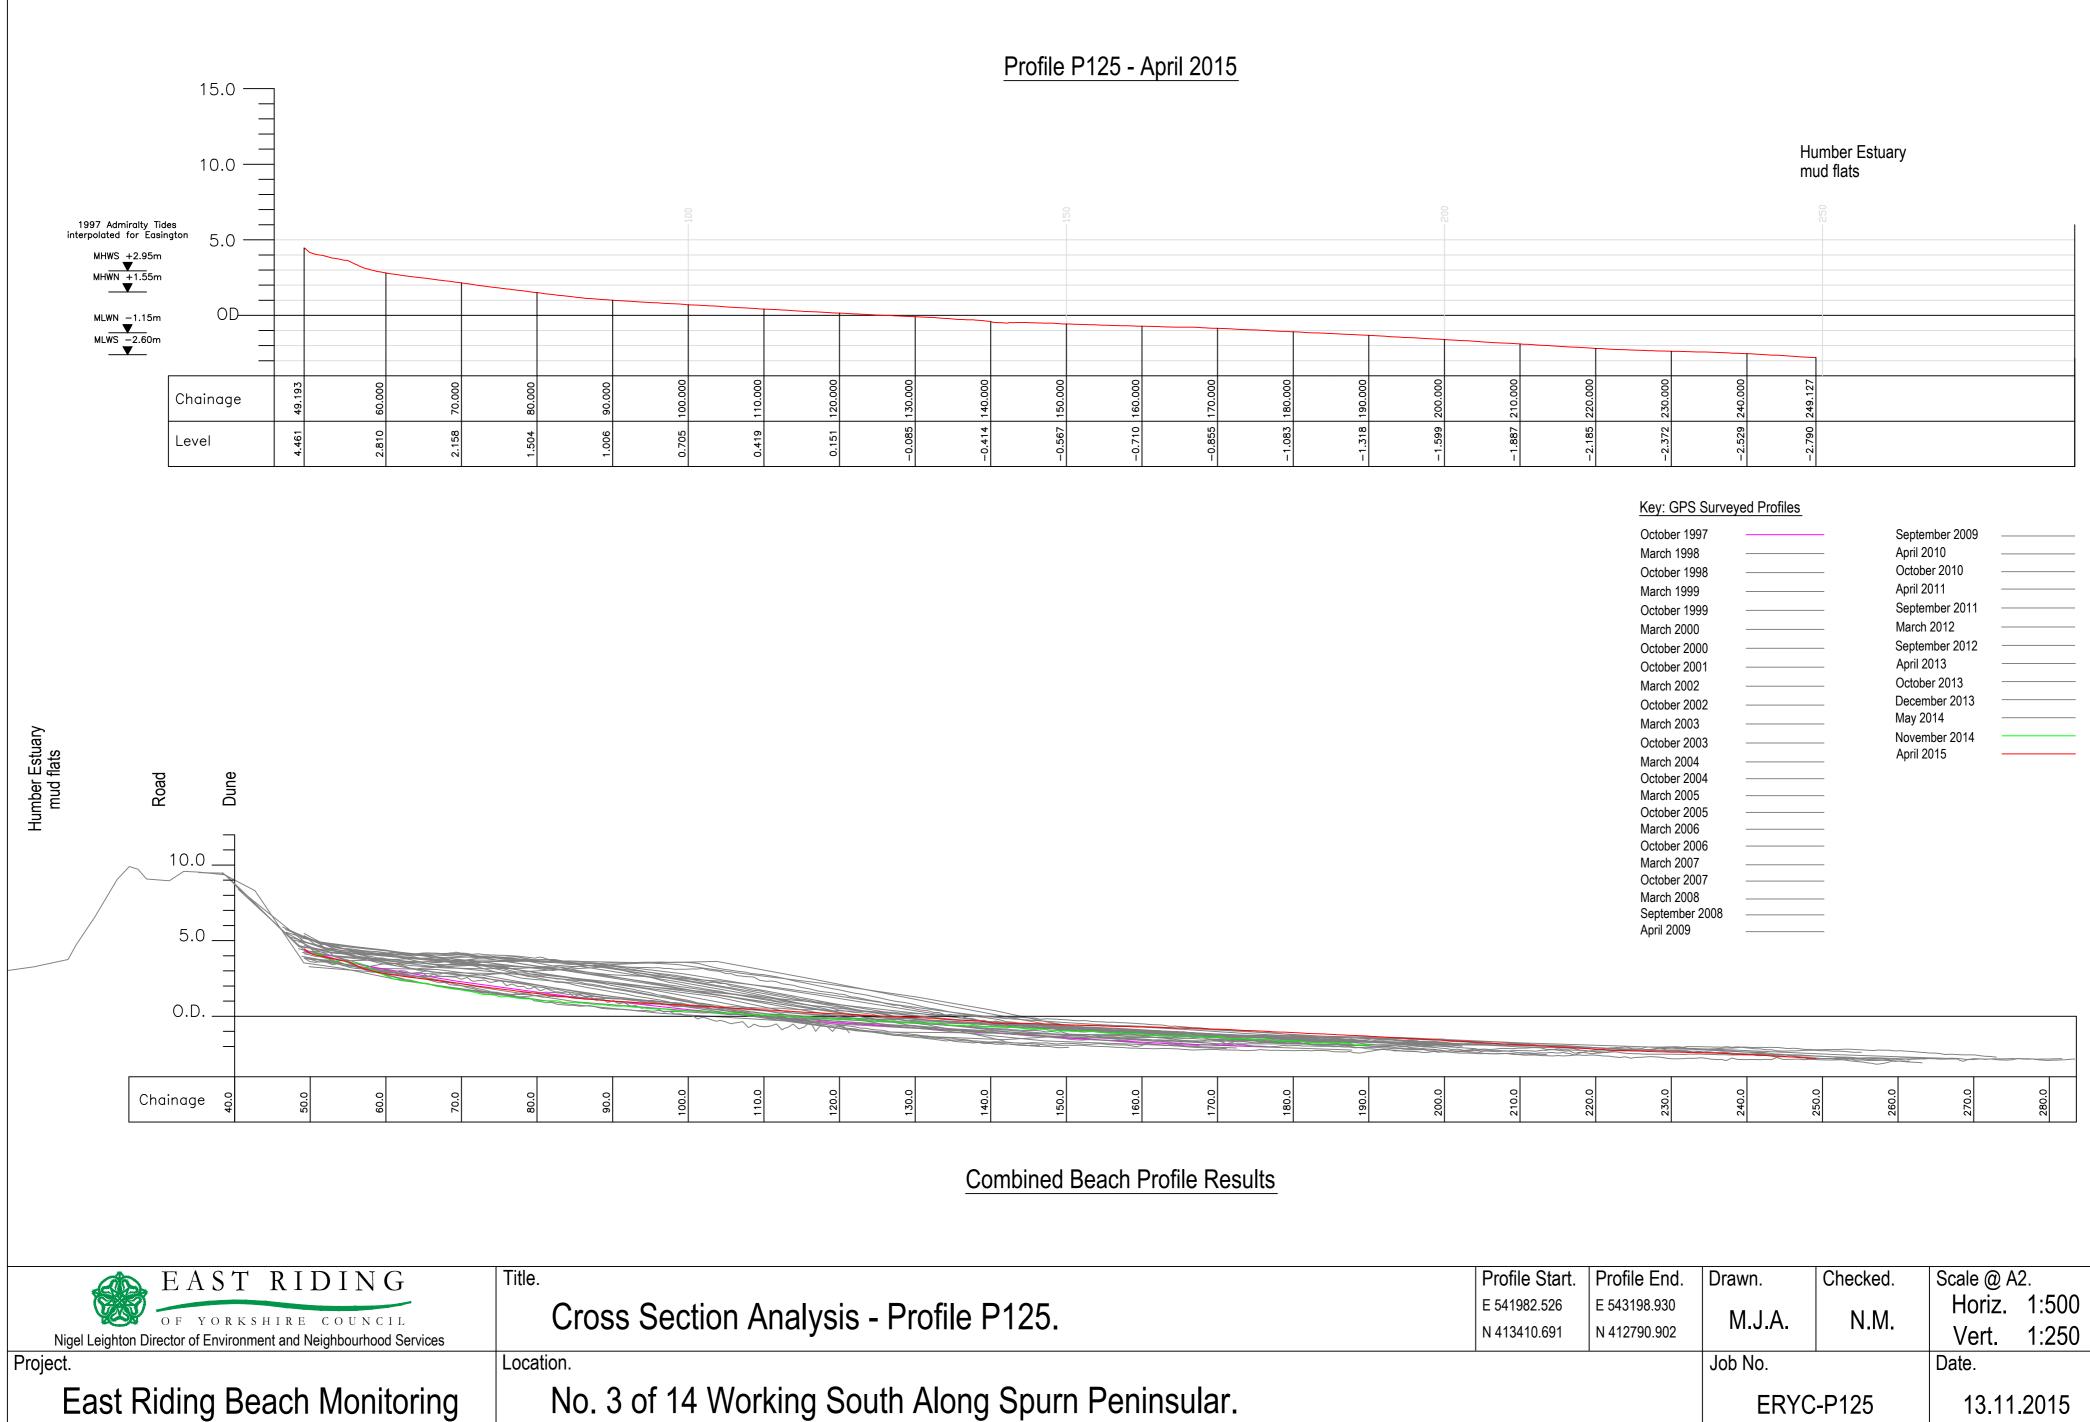

|           | Profile Start. | Profile End. | Drawn.   | Checked. | Scale @ A2.  |
|-----------|----------------|--------------|----------|----------|--------------|
|           | E 541982.526   | E 543198.930 | M.J.A.   | N.M.     | Horiz. 1:500 |
|           | N 413410.691   | N 412790.902 | IVI.J.A. |          | Vert. 1:250  |
|           |                |              | Job No.  |          | Date.        |
| ninsular. |                |              | ERYC     | C-P125   | 13.11.2015   |