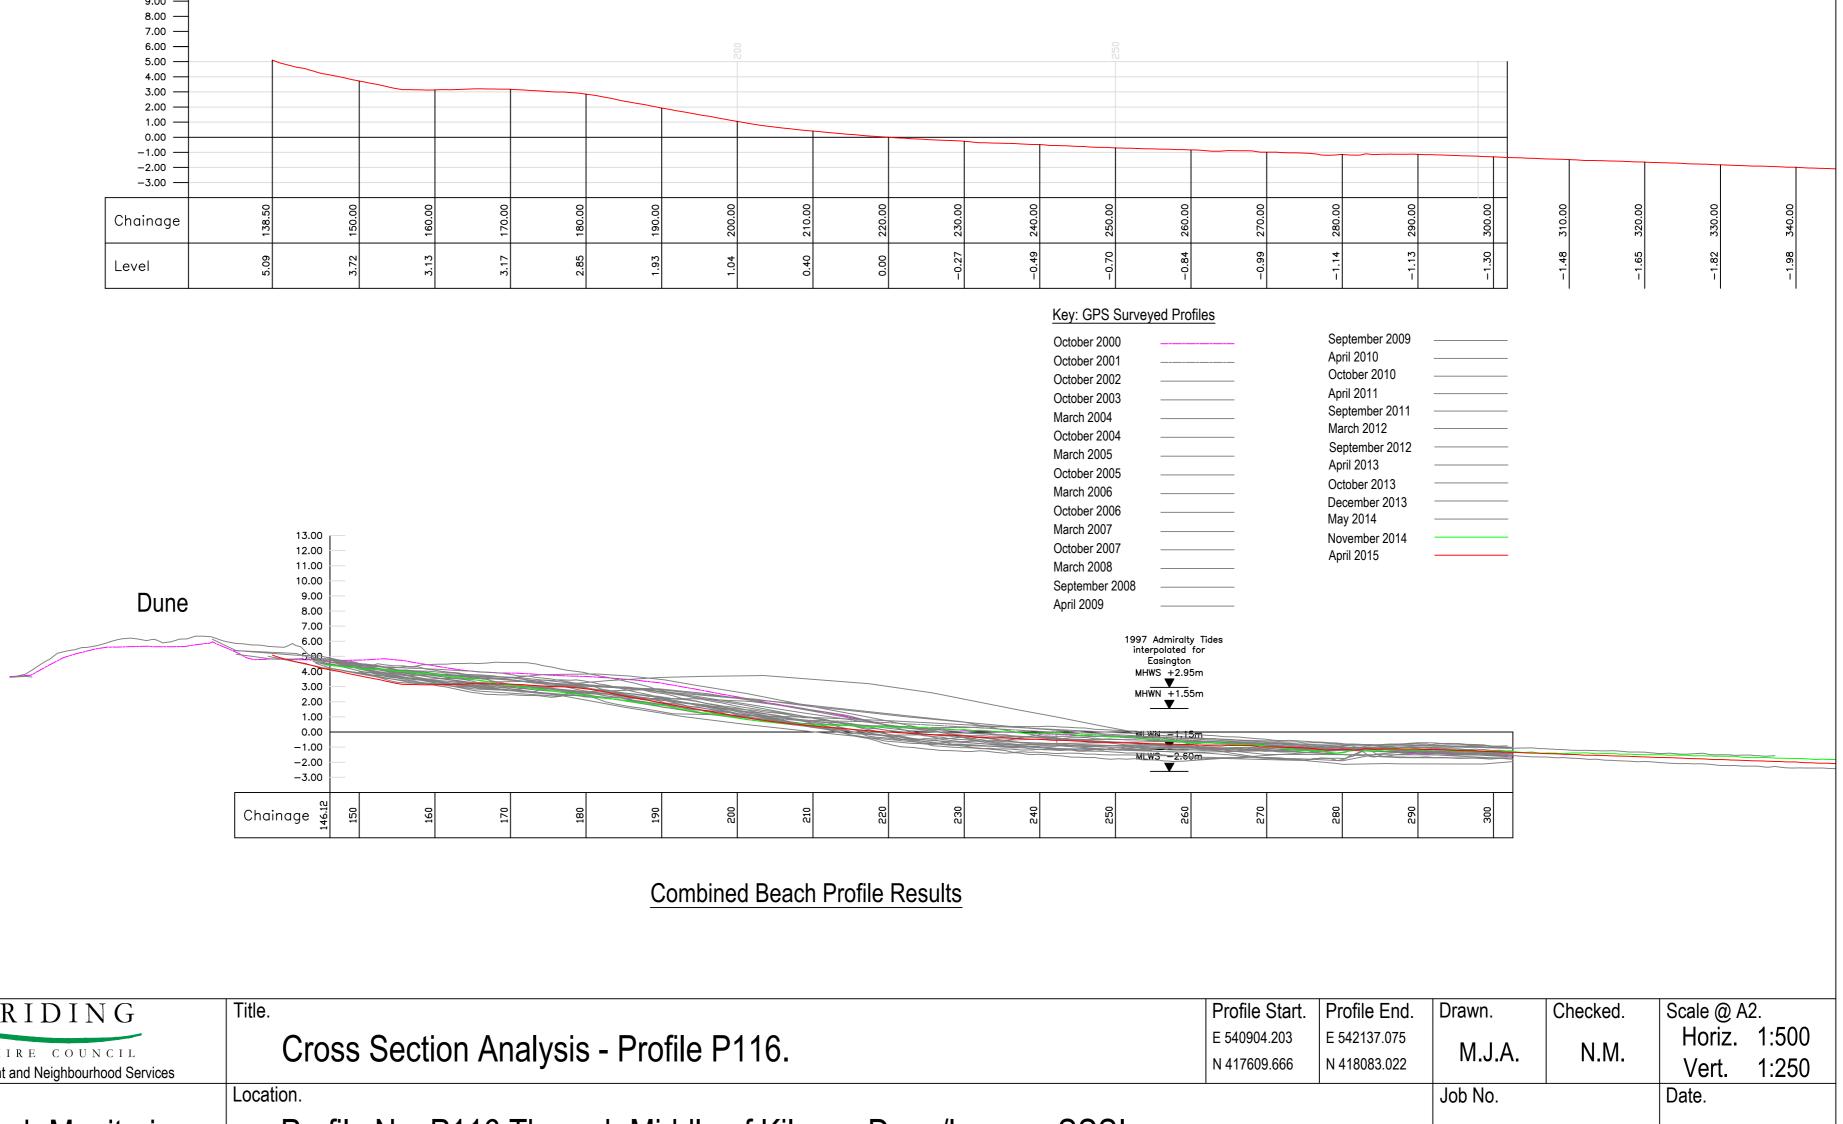

| EAST RIDING                                                       | Title.                                     |
|-------------------------------------------------------------------|--------------------------------------------|
| Nigel Leighton Director of Environment and Neighbourhood Services | Cross Section Analysis - Profile P116.     |
| Project.                                                          | Location.                                  |
| East Riding Beach Monitoring                                      | Profile No. P116 Through Middle of Kilnsea |