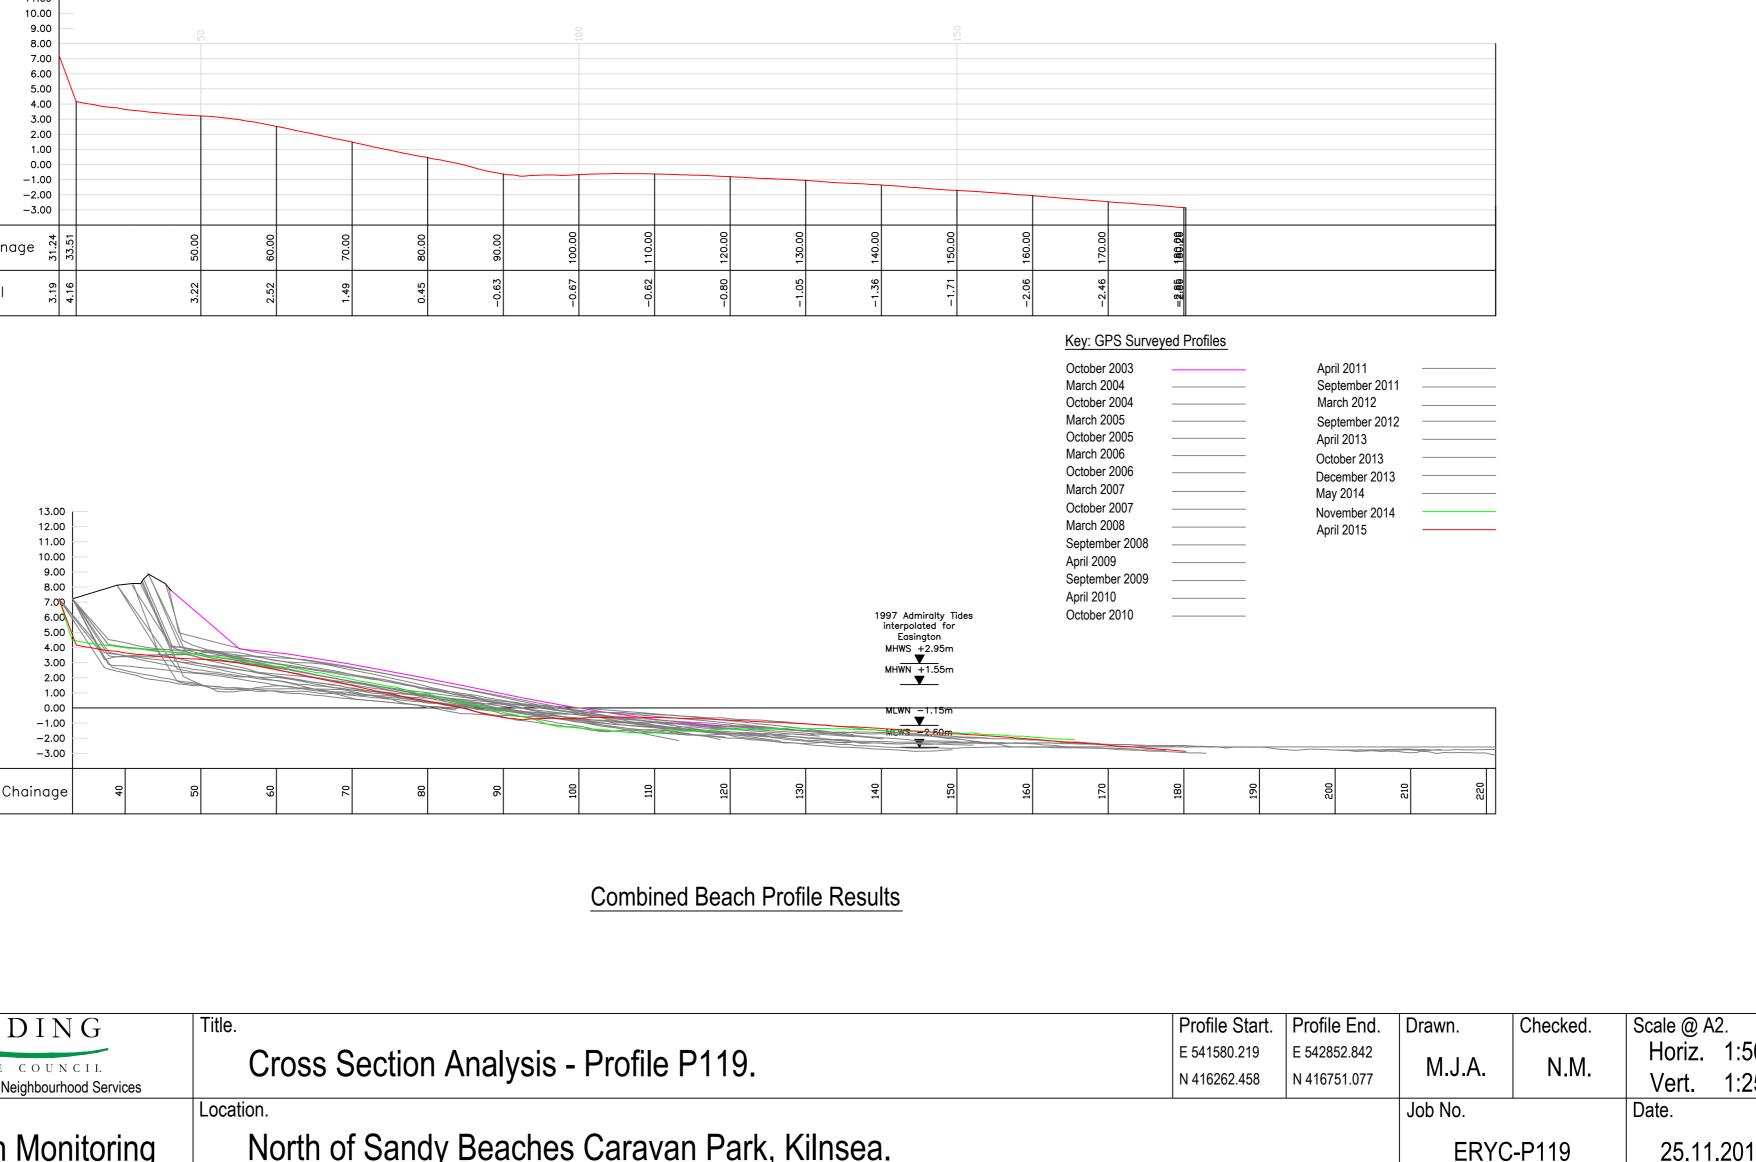

Profile P119 - April 2015

| EAST RIDING                                                       | Title.                                     |
|-------------------------------------------------------------------|--------------------------------------------|
| OF YORKSHIRE COUNCIL                                              | Cross Section Analysis - Profile P119.     |
| Nigel Leighton Director of Environment and Neighbourhood Services | <b>,</b>                                   |
| Project.                                                          | Location.                                  |
| East Riding Beach Monitoring                                      | North of Sandy Beaches Caravan Park, Kilns |
|                                                                   |                                            |