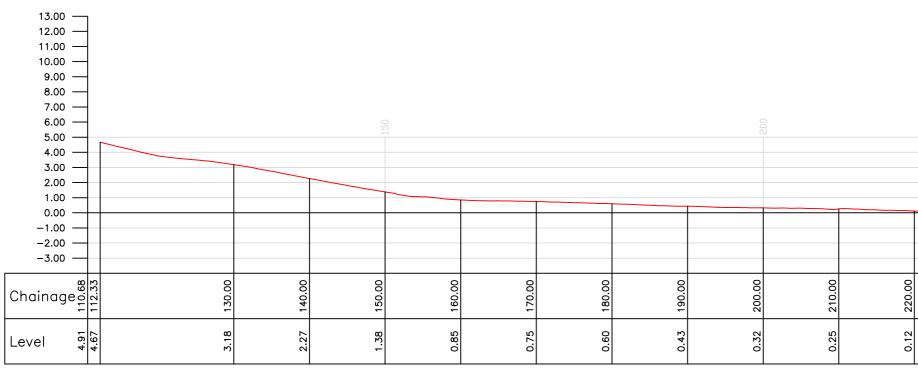

| EAST RIDING                                                       | Title.                                     |
|-------------------------------------------------------------------|--------------------------------------------|
| Nigel Leighton Director of Environment and Neighbourhood Services | Cross Section Analysis - Profile P116.     |
| Project.                                                          | Location.                                  |
| East Riding Beach Monitoring                                      | Profile No. P116 Through Middle of Kilnsea |