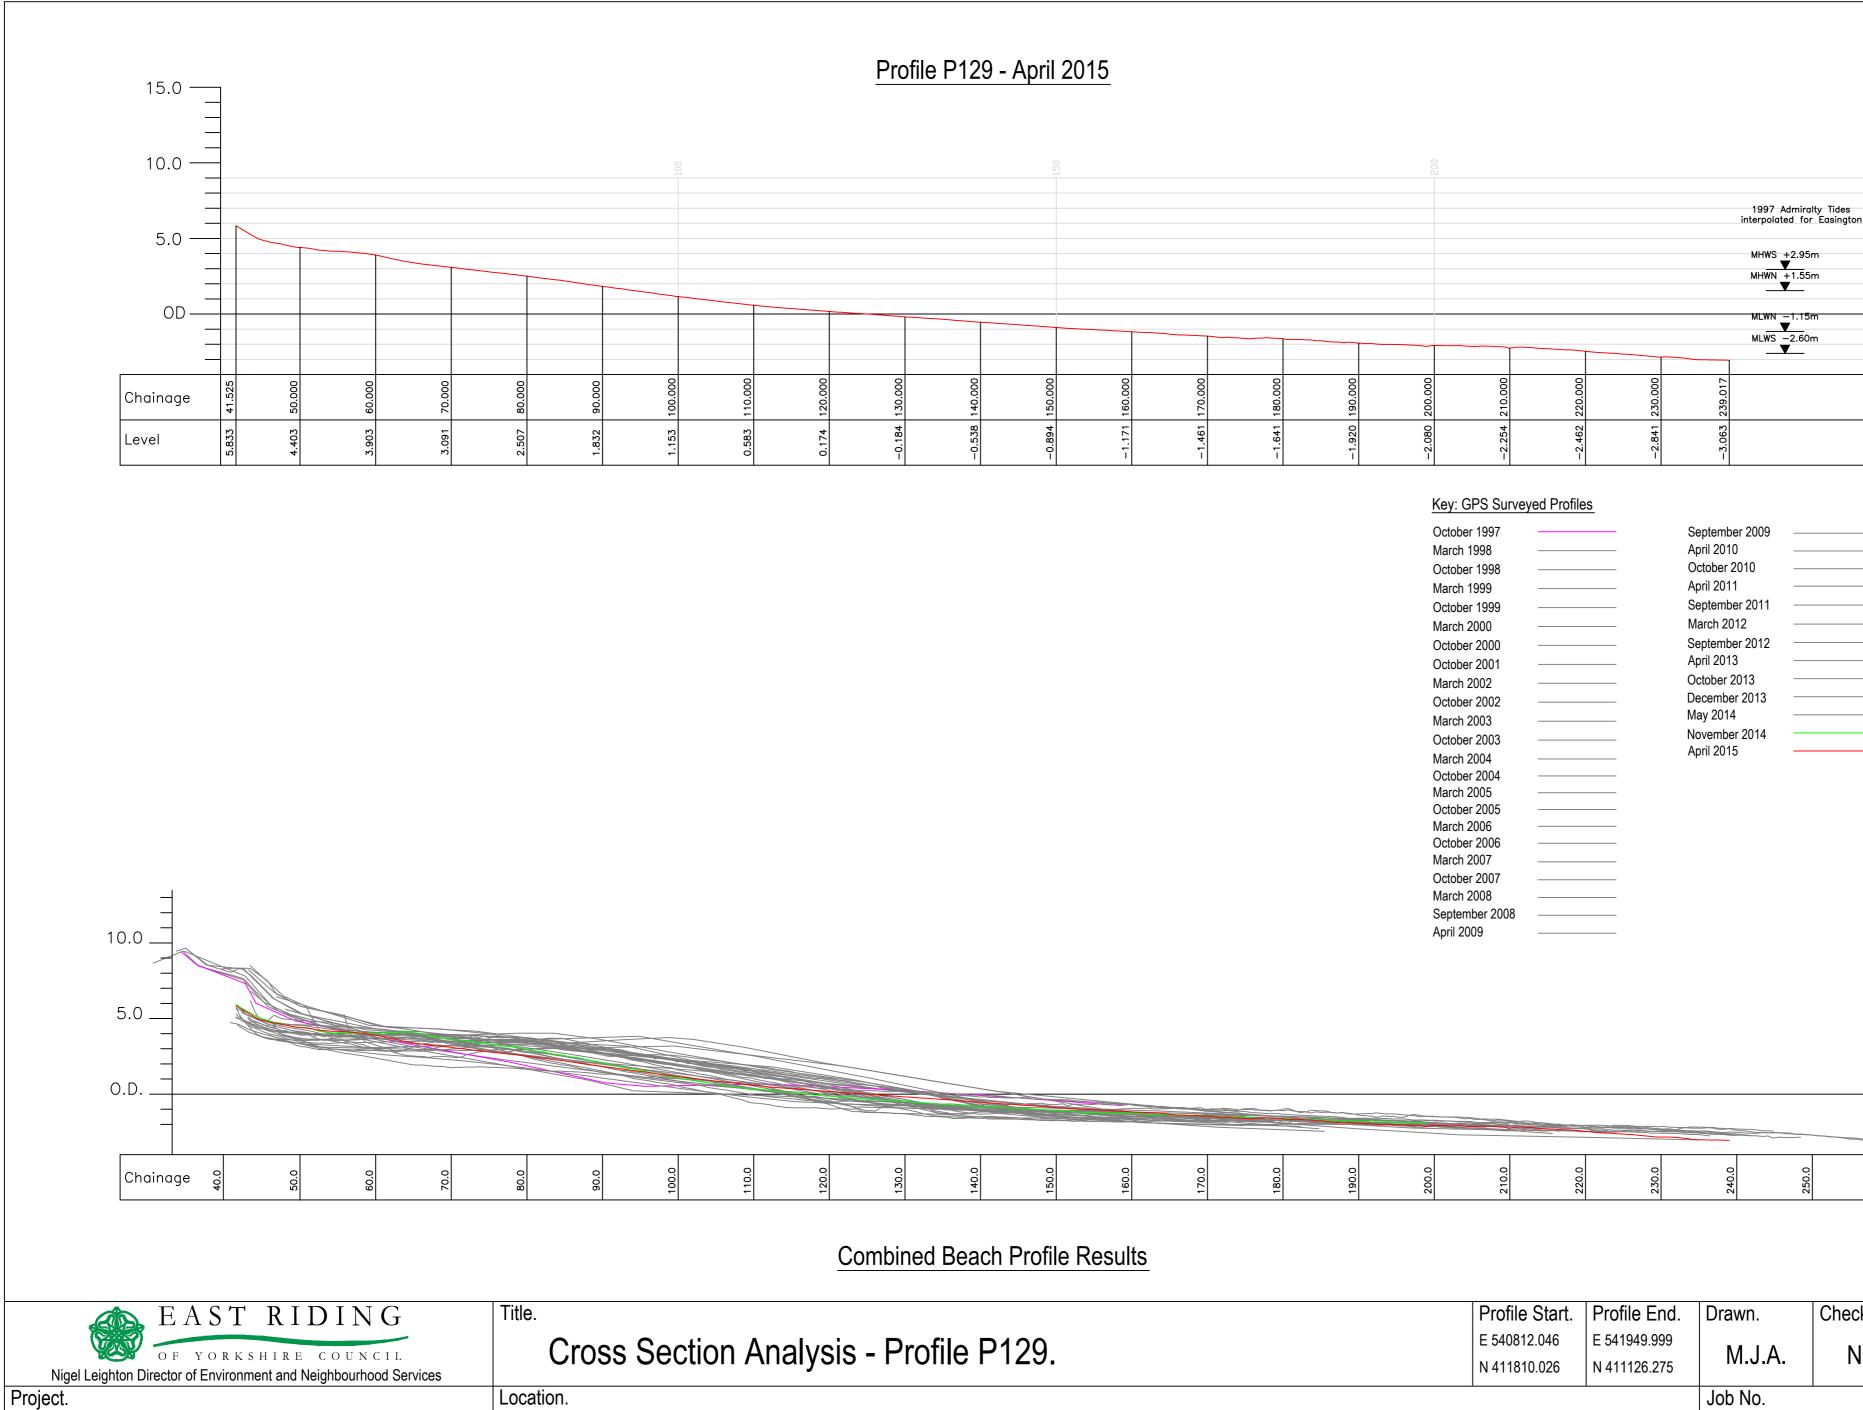

|           | Profile Start. | Profile End. | Drawn.   | Checked. | Scale @ A2.  |
|-----------|----------------|--------------|----------|----------|--------------|
|           | E 540812.046   | E 541949.999 | M.J.A.   |          | Horiz. 1:500 |
|           | N 411810.026   | N 411126.275 | IVI.J.A. | N.M.     | Vert. 1:250  |
|           |                | •            | Job No.  |          | Date.        |
| ninsular. |                |              | ERY      | C-P129   | 13.11.2015   |