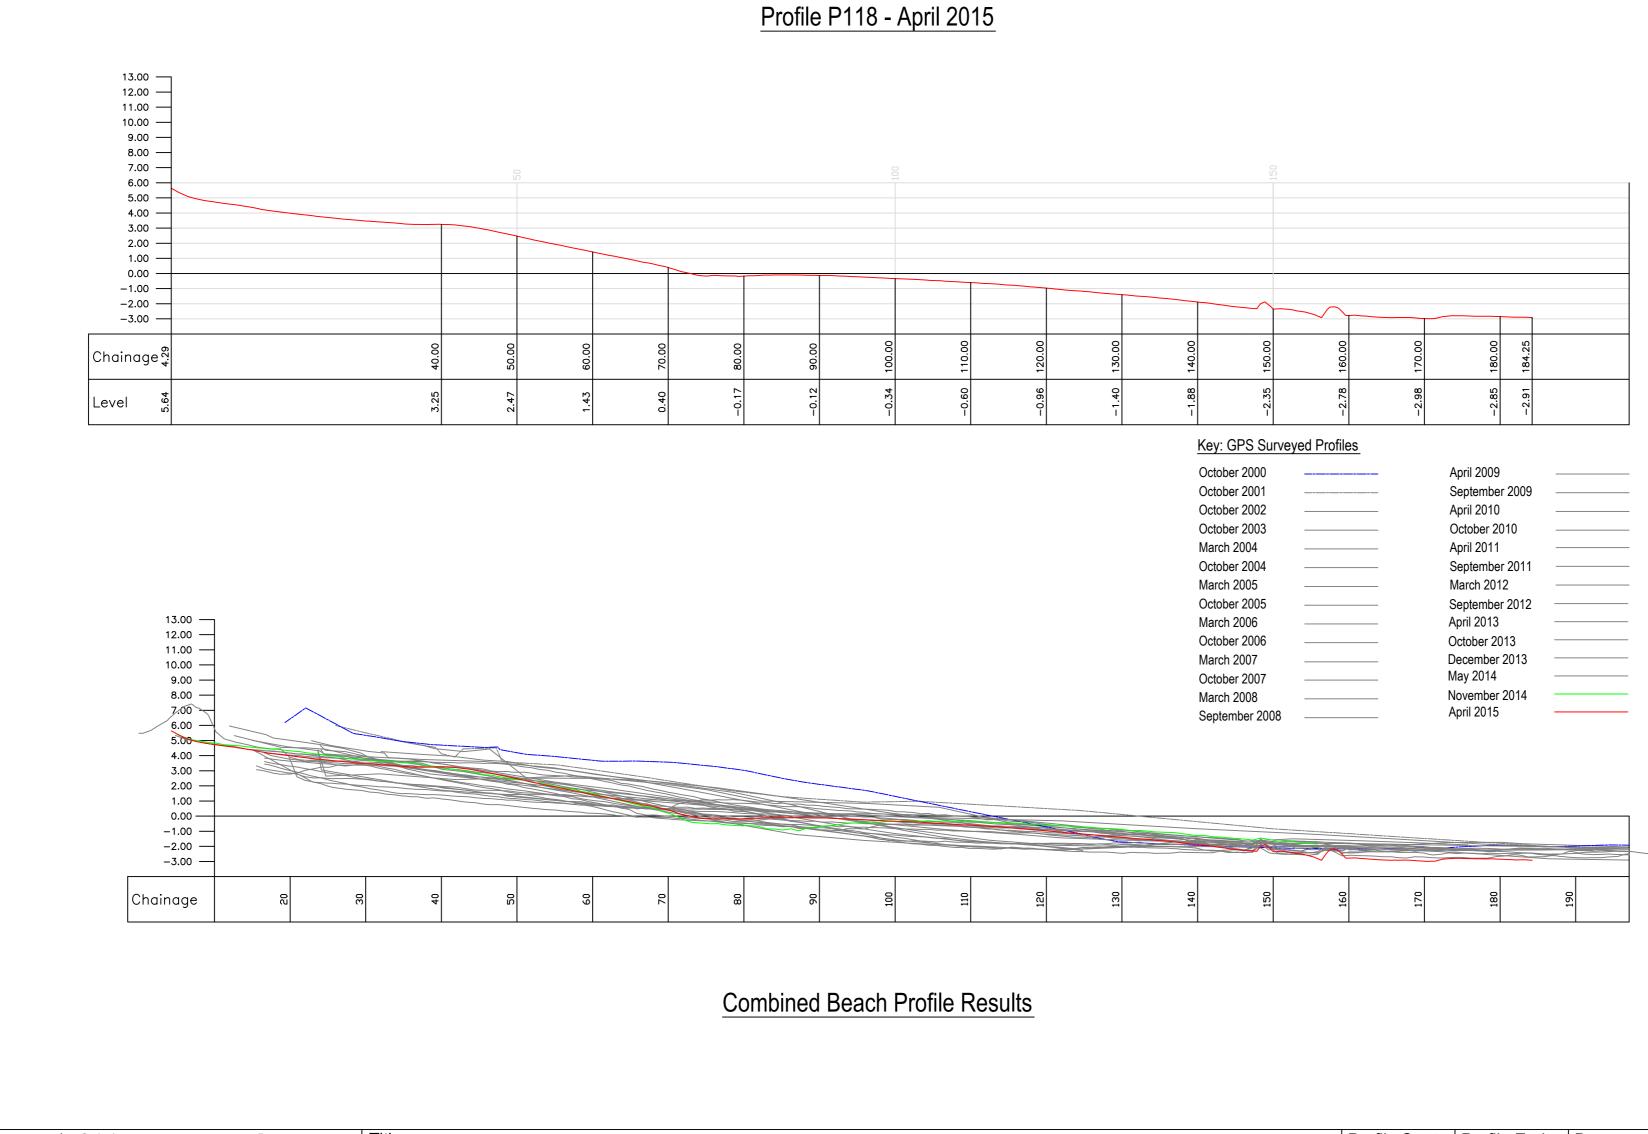

| EAST RIDING                                                       | Title.                                  | Profile Start. | Profile End. | Drawn.   | Checked. | Scale @ A2.  |
|-------------------------------------------------------------------|-----------------------------------------|----------------|--------------|----------|----------|--------------|
| OF YORKSHIRE COUNCIL                                              | Cross Section Analysis - Profile P118.  | E 541389.497   | E 542622.368 | M.J.A.   | N.M.     | Horiz. 1:500 |
| Nigel Leighton Director of Environment and Neighbourhood Services | 01033 0001011 Analysis - 1 10110 1 110. | N 416724.818   | N 417198.174 | IVI.J.A. |          | Vert. 1:250  |
| Project.                                                          | Location.                               | ·              |              | Job No.  |          | Date.        |
| East Riding Beach Monitoring                                      | South End of Kilnsea Dune/Lagoon SSSI.  |                |              | ERYC     | C-P118   | 25.11.2015   |

| October 2000   | <br>April 2009     |  |
|----------------|--------------------|--|
| October 2001   | <br>September 2009 |  |
| October 2002   | <br>April 2010     |  |
| October 2003   | <br>October 2010   |  |
| March 2004     | <br>April 2011     |  |
| October 2004   | <br>September 2011 |  |
| March 2005     | <br>March 2012     |  |
| October 2005   | <br>September 2012 |  |
| March 2006     | <br>April 2013     |  |
| October 2006   | <br>October 2013   |  |
| March 2007     | <br>December 2013  |  |
| October 2007   | <br>May 2014       |  |
| March 2008     | <br>November 2014  |  |
| September 2008 | <br>April 2015     |  |