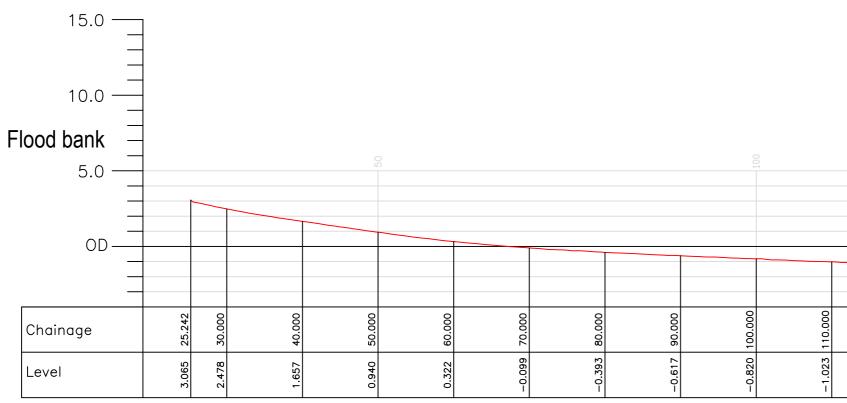

Profile P121 - April 2015

East Riding Beach Monitoring

Project.

| 52    | )     |       |         |       |       |       | 1<br>inte | 997 Admiralty Ti<br>rpolated for Eas                     |       |       |       |       |
|-------|-------|-------|---------|-------|-------|-------|-----------|----------------------------------------------------------|-------|-------|-------|-------|
|       |       |       |         |       |       |       |           | MHWS +2.95m<br>MHWN +1.55m<br>MHWN -1.15m<br>MLWN -1.15m | 1     |       |       |       |
|       |       |       |         |       |       |       |           | MLWS -2.60m                                              |       |       |       |       |
| 250.0 | 260.0 | 270.0 | 280.0   | 290.0 | 300.0 | 310.0 | 320.0     | 330.0                                                    | 340.0 | 350.0 | 360.0 | 370.0 |
| -0.6  | -0.9  | - 0.8 | 6.0<br> | -1.1  | -1.4  | -1.7  | -2.1      | -2.3                                                     | -2.3  | -2.4  | -2.6  | -2.7  |

|       |       |       |       |       |                  | 109.01000    | i toyou i i |       |          |           |       |  |
|-------|-------|-------|-------|-------|------------------|--------------|-------------|-------|----------|-----------|-------|--|
|       |       |       |       |       |                  | October 1997 |             |       | March    | 2007      |       |  |
|       |       |       |       |       |                  | March 1998   |             |       | Octobe   | r 2007    |       |  |
|       |       |       |       |       |                  | October 1998 |             |       | March    | 2008      |       |  |
|       |       |       |       |       |                  | March 1999   |             |       | Septen   | nber 2008 |       |  |
|       |       |       |       |       |                  | October 1999 |             |       | April 20 | 09        |       |  |
|       |       |       |       |       |                  | March 2000   |             |       | Septen   | nber 2009 |       |  |
|       |       |       |       |       |                  | October 2000 |             |       | April 20 | )10       |       |  |
|       |       |       |       |       |                  | October 2001 |             |       | Octobe   | r 2010    |       |  |
|       |       |       |       |       |                  | March 2002   |             |       | April 20 | )11       |       |  |
|       |       |       |       |       |                  | October 2002 |             |       | Septen   | nber 2011 |       |  |
|       |       |       |       |       |                  | March 2003   |             |       | March    | 2012      |       |  |
|       |       |       |       |       |                  | October 2003 |             |       | Septer   | nber 2012 |       |  |
|       |       |       |       |       |                  | March 2004   |             |       | April 20 | )13       |       |  |
|       |       |       |       |       |                  | October 2004 |             |       | Octobe   | r 2013    |       |  |
|       |       |       |       |       |                  | March 2005   |             |       |          | ber 2013  |       |  |
|       |       |       |       |       |                  | October 2005 |             |       | May 20   |           |       |  |
| _     |       |       |       |       |                  | March 2006   |             |       | Nov 20   |           |       |  |
|       |       |       |       |       |                  | October 2006 |             |       | April 20 | )15       |       |  |
|       |       |       |       |       |                  |              |             |       |          |           |       |  |
|       |       |       |       |       | $\sim \sim \sim$ |              |             |       |          |           |       |  |
|       |       |       |       |       |                  |              |             |       |          |           |       |  |
|       |       |       |       |       |                  |              |             |       |          |           |       |  |
|       |       |       |       |       |                  |              |             |       |          |           |       |  |
| 250.0 | 260.0 | 270.0 | 280.0 | 290.0 | 300.0            | 310.0        | 320.0       | 330.0 | 340.0    | 350.0     | 360.0 |  |
| 5     | Ñ     | 0.    | 5     | й<br> | Ň                | м            | Ň           | ň     | ň        | <u>й</u>  | ň     |  |
|       |       |       |       |       |                  |              |             |       |          |           |       |  |