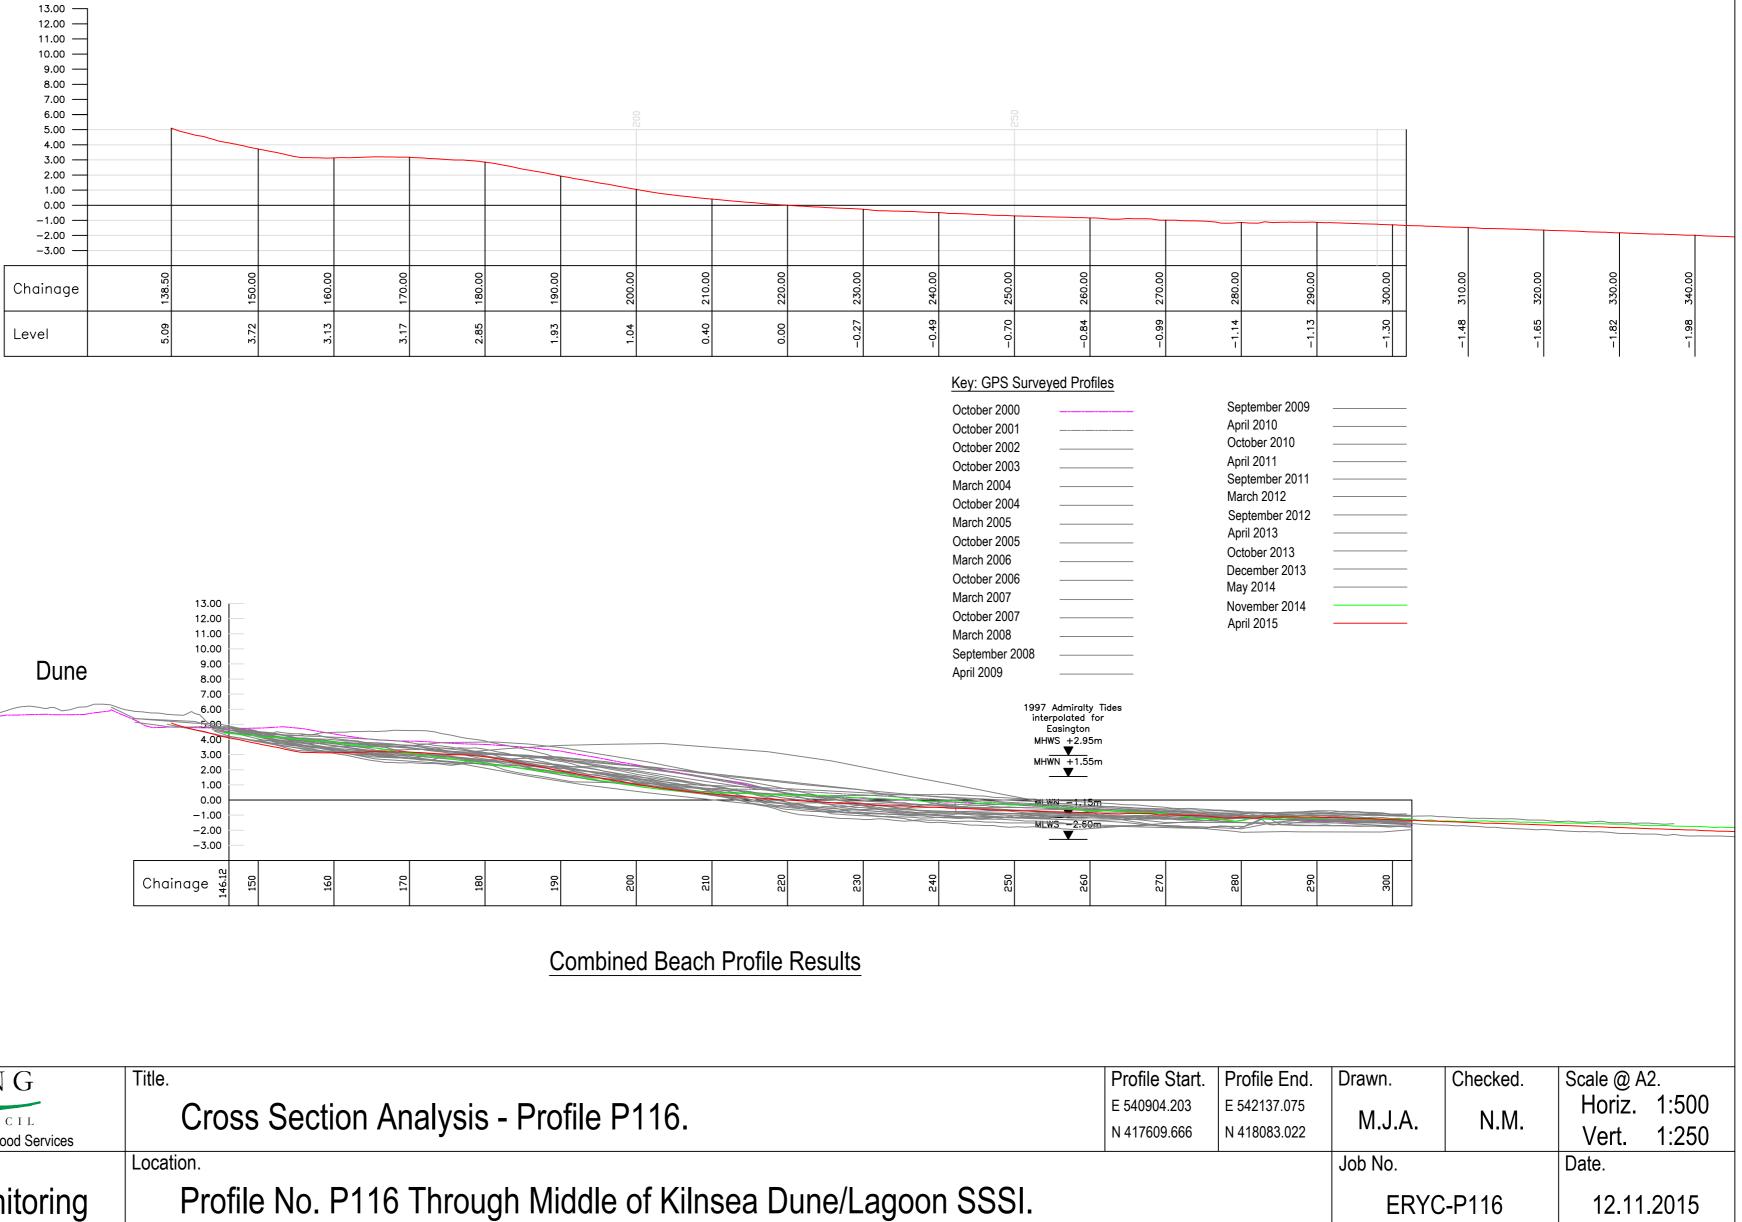

| EAST RIDING                                                       | Title.                                     |
|-------------------------------------------------------------------|--------------------------------------------|
| Nigel Leighton Director of Environment and Neighbourhood Services | Cross Section Analysis - Profile P116.     |
| Project.                                                          | Location.                                  |
| East Riding Beach Monitoring                                      | Profile No. P116 Through Middle of Kilnsea |