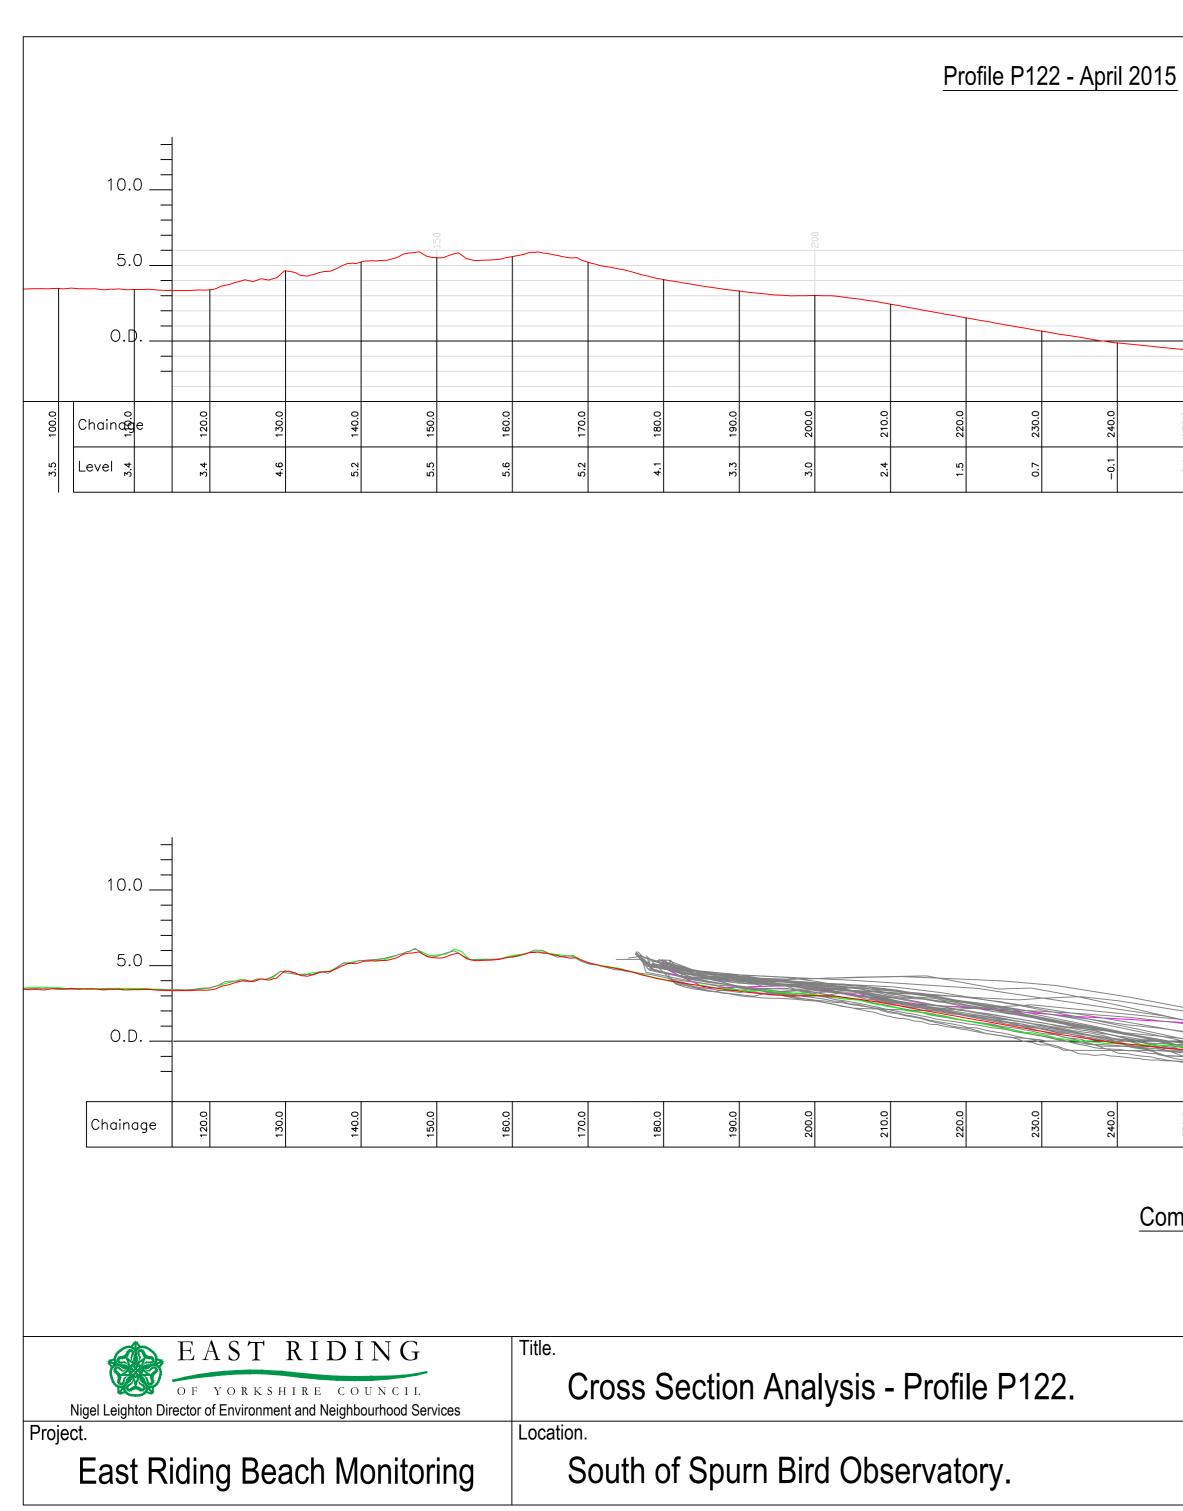

## Combined Beach Profile Results

| Profile Start. | Profile End. | Drawn.  | Checked. | Scale @ A2.  |  |  |
|----------------|--------------|---------|----------|--------------|--|--|
| E 541965.488   | E 543310.337 | A.H.    | N.M.     | Horiz. 1:500 |  |  |
| N 414835.557   | N 415246.719 | A.⊓.    |          | Vert. 1:250  |  |  |
|                | •            | Job No. | ·        | Date.        |  |  |
|                |              | ERYC    | C-P122   | 13.11.2015   |  |  |