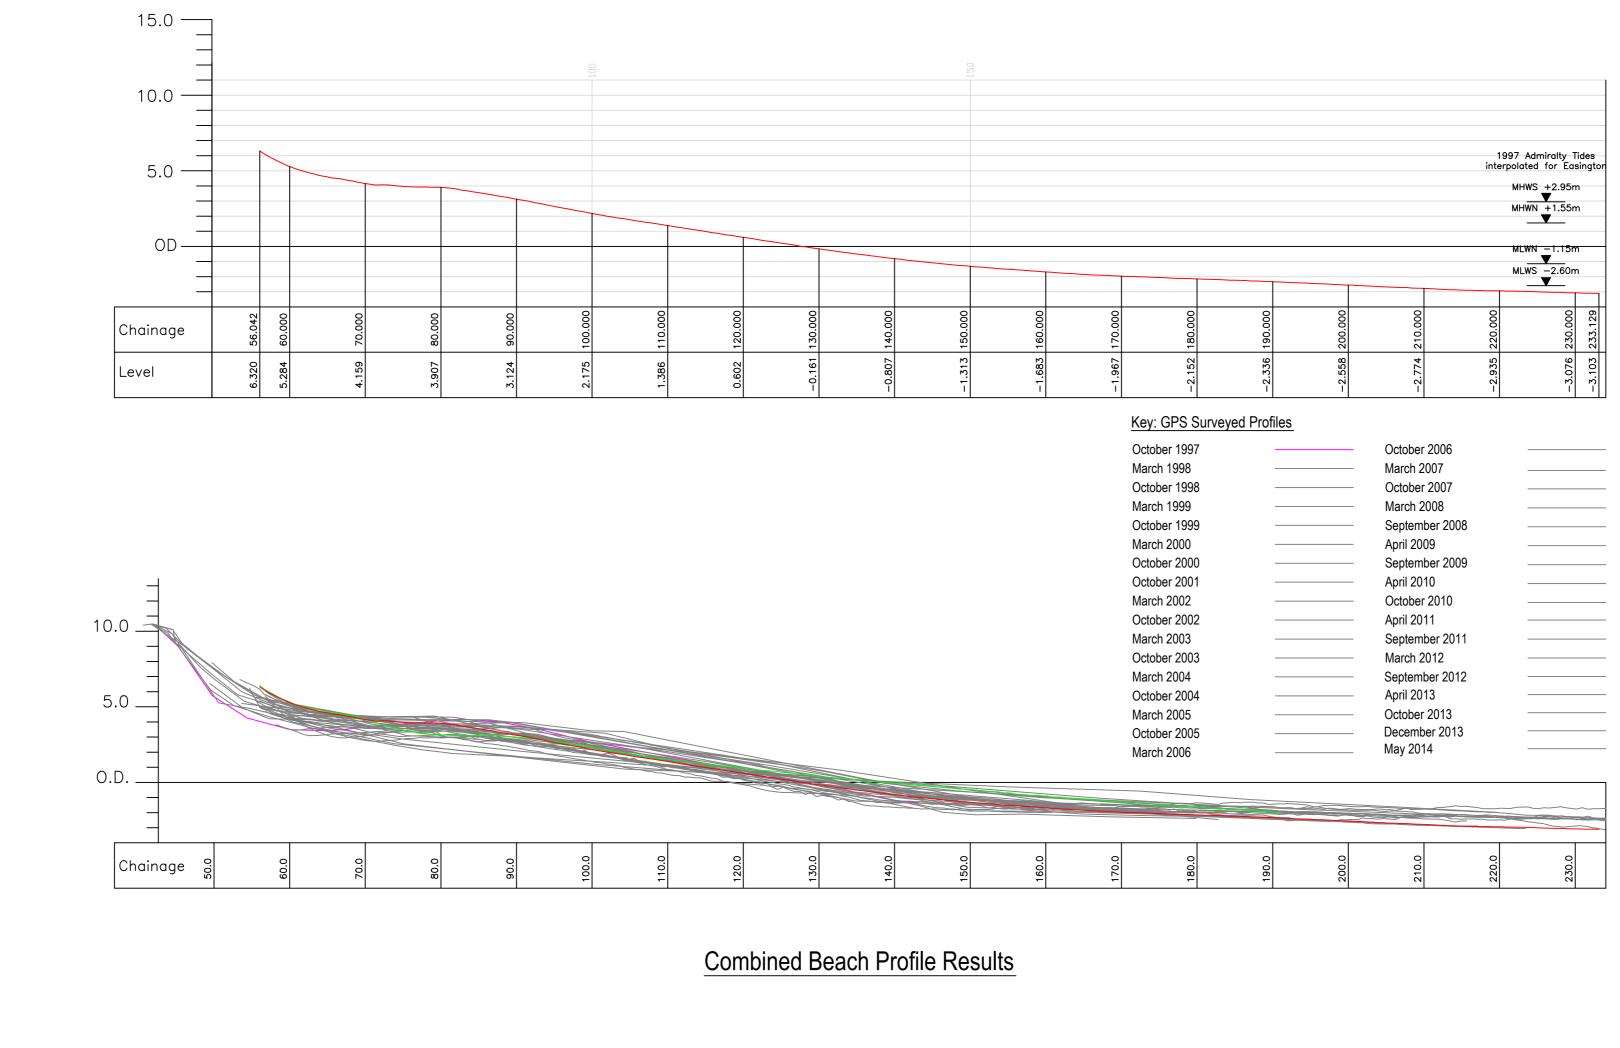

| -1.236 170.000 | -1.363 180.000 | -1.534 190.000 | -1.712 200.000 | -1.859 210.000 | -1.982 220.000 | -2.131 230.000 | -2.321 240.000 | -2.531 250.000 | i |
|----------------|----------------|----------------|----------------|----------------|----------------|----------------|----------------|----------------|---|