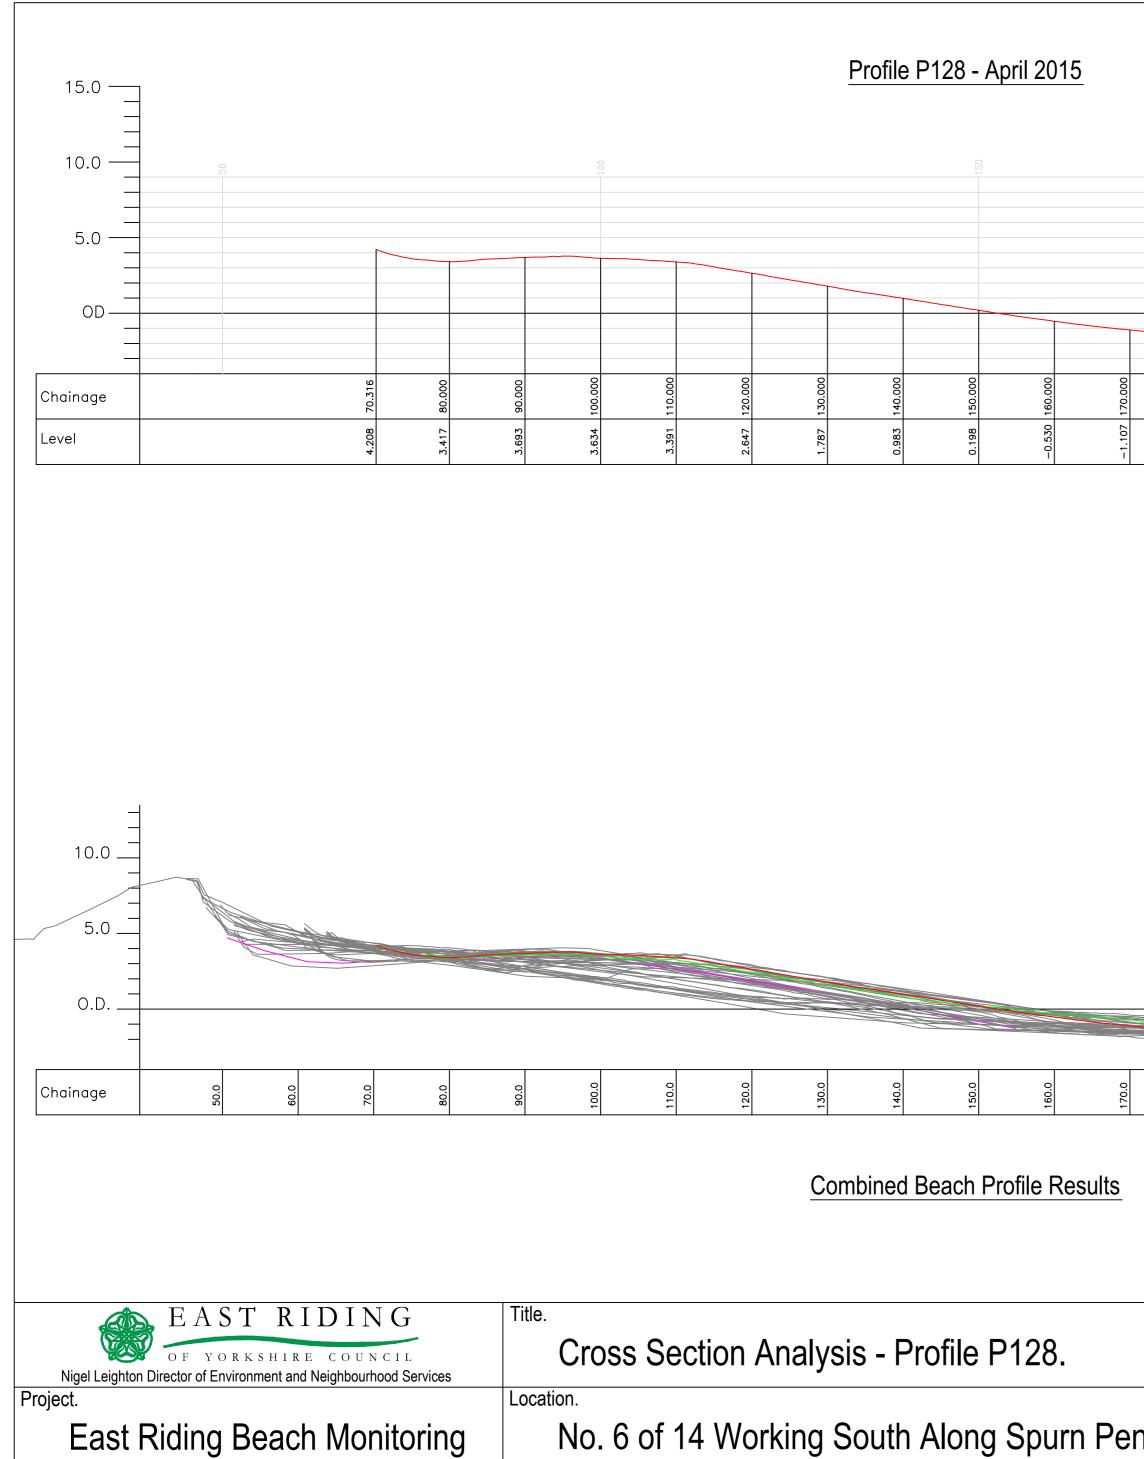

### Key: GPS Surveyed Profiles

| 180.0 | 190.0 | 200.0 | 210.0 | 220.0 | 230.0 | 240.0 | 250.0 | 260.0 | 270.0 |
|-------|-------|-------|-------|-------|-------|-------|-------|-------|-------|

|            | Profile Start.<br>E 541124.076<br>N 412193.565 | Profile End.<br>E 542291.313<br>N 411492.218 | Drawn.<br>M.J.A. | Checked.<br>N.M. | Scale @ A2.<br>Horiz. 1:500<br>Vert. 1:250 |
|------------|------------------------------------------------|----------------------------------------------|------------------|------------------|--------------------------------------------|
|            |                                                |                                              | Job No.          | •                | Date.                                      |
| eninsular. |                                                |                                              | ERYC             | -P128            | 13.11.2015                                 |

East Riding Beach Monitoring

Location.

No. 7 of 14 Working South Along Spurn Pen

|       |         |         |         |         |         |         |         |         | 1997 Admiralty Tides<br>interpolated for Easington |
|-------|---------|---------|---------|---------|---------|---------|---------|---------|----------------------------------------------------|
|       |         |         |         |         |         |         |         |         | MHWS +2.95m                                        |
|       |         |         |         |         |         |         |         |         | MHWN +1.55m                                        |
|       |         |         |         |         |         |         |         |         | MLWN _1.15m                                        |
|       |         |         |         |         |         |         |         |         | MLWS -2.60m                                        |
|       |         |         |         |         |         |         |         |         |                                                    |
| 00000 | 170.000 | 180.000 | 190.000 | 200.000 | 210.000 | 220.000 | 230.000 | 239.017 |                                                    |
|       | -1.461  | -1.641  | -1.920  | -2.080  | -2.254  | -2.462  | -2.841  | -3.063  |                                                    |