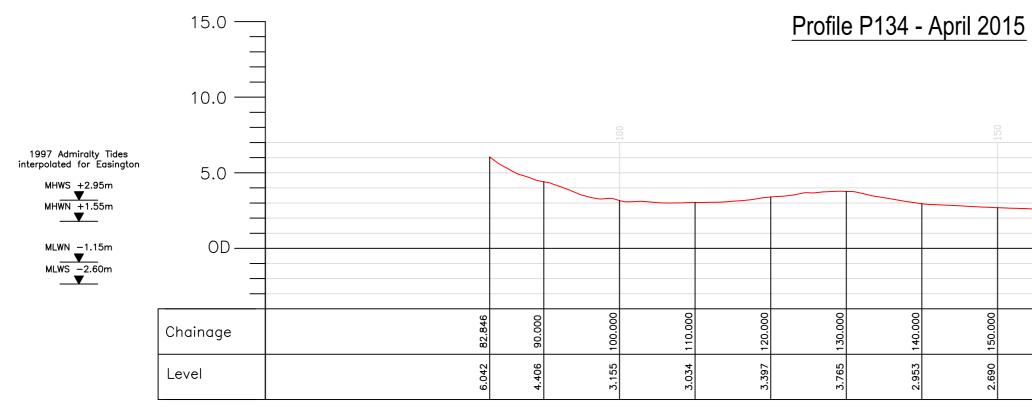

Combined Beach P

| EAST RIDING                                                       | Title.                                 | Profile Start. | Profile End. | Drawn.  | Checked. | Scale @ A2.  |
|-------------------------------------------------------------------|----------------------------------------|----------------|--------------|---------|----------|--------------|
| OF YORKSHIRE COUNCIL                                              | Cross Section Analysis - Profile P134. | E 539698.935   | E 539062.943 | M.J.A.  | N.M.     | Horiz. 1:500 |
| Nigel Leighton Director of Environment and Neighbourhood Services |                                        | N 410532.881   | N 409826.541 |         | IN.IVI.  | Vert. 1:250  |
| Project.                                                          | Location.                              |                |              | Job No. |          | Date.        |
| East Riding Beach Monitoring                                      | Southern Tip of Spurn Point.           |                |              | ERYC    | C-P134   | 13.11.2015   |
|                                                                   |                                        |                |              |         |          |              |

|         |         |       |                      |          | E 539698.935       | E 539062.943             | N     | 1.1.4              | NM        | Horiz.      |
|---------|---------|-------|----------------------|----------|--------------------|--------------------------|-------|--------------------|-----------|-------------|
|         |         |       |                      |          | Profile Start.     | Profile End              |       | vn.                | Checked.  | Scale @ A2. |
|         |         |       |                      |          | Due file Otert     | Drofile Fred             | I D   |                    | Oberland  | Costa @ A0  |
| Profile | Results | -     |                      |          |                    |                          |       |                    |           |             |
|         |         |       |                      |          |                    |                          |       |                    |           |             |
| 130.0   | 140.0   | 150.0 | 160.0                | 170.0    | 180.0              | 190.0                    | 500.0 |                    |           |             |
|         |         |       |                      |          |                    |                          |       | ~                  |           |             |
|         |         |       |                      |          |                    |                          |       |                    |           |             |
|         |         | Octol | ber 2004             |          |                    | ember 2011 —<br>h 2012 — |       |                    |           |             |
|         |         |       | ber 2003<br>h 2004   |          | - Octol<br>- April | ber 2010 —<br>2011 —     |       |                    |           |             |
|         |         | Marc  | h 2003 —             |          | - April            | 2010 —                   |       |                    |           |             |
|         |         | Marc  | h 2002               |          | - April            |                          |       |                    |           |             |
|         |         |       | ber 2000<br>ber 2001 |          |                    | h 2008                   |       | April 20           | 015       |             |
|         |         |       | ber 1999<br>h 2000   |          |                    | h 2007 —<br>ber 2007 —   |       | May 20<br>Novem    | ber 2014  |             |
|         |         | Marc  | h 1999 —             |          | - Octob            | ber 2006 —               |       | Decem              | ber 2013  |             |
|         |         | Marc  | h 1998<br>ber 1998   |          | - Octob            | ber 2005 —               |       | April 20<br>Octobe | 013 —     |             |
|         |         |       | GPS Surveyed         | Profiles | - Marci            | h 2005 —                 |       | Septen             | nber 2012 |             |
| 2.690   | 2.473   | 1.710 | 0.722                |          | -0.491             | -2.97                    |       |                    |           |             |
| 150.000 |         | 1     | 2 180.000            |          | 8 200.000          | <del>3 207.73</del>      |       |                    |           |             |
| 0       |         | 0     | 0                    | ç        |                    |                          |       |                    |           |             |
|         |         |       |                      |          |                    |                          |       |                    |           |             |
|         |         |       |                      |          |                    |                          |       |                    |           |             |
|         |         |       |                      |          |                    |                          |       |                    |           |             |
|         |         |       |                      |          |                    |                          |       |                    |           |             |
|         |         |       |                      |          |                    |                          |       |                    |           |             |
|         |         |       |                      |          |                    |                          |       |                    |           |             |