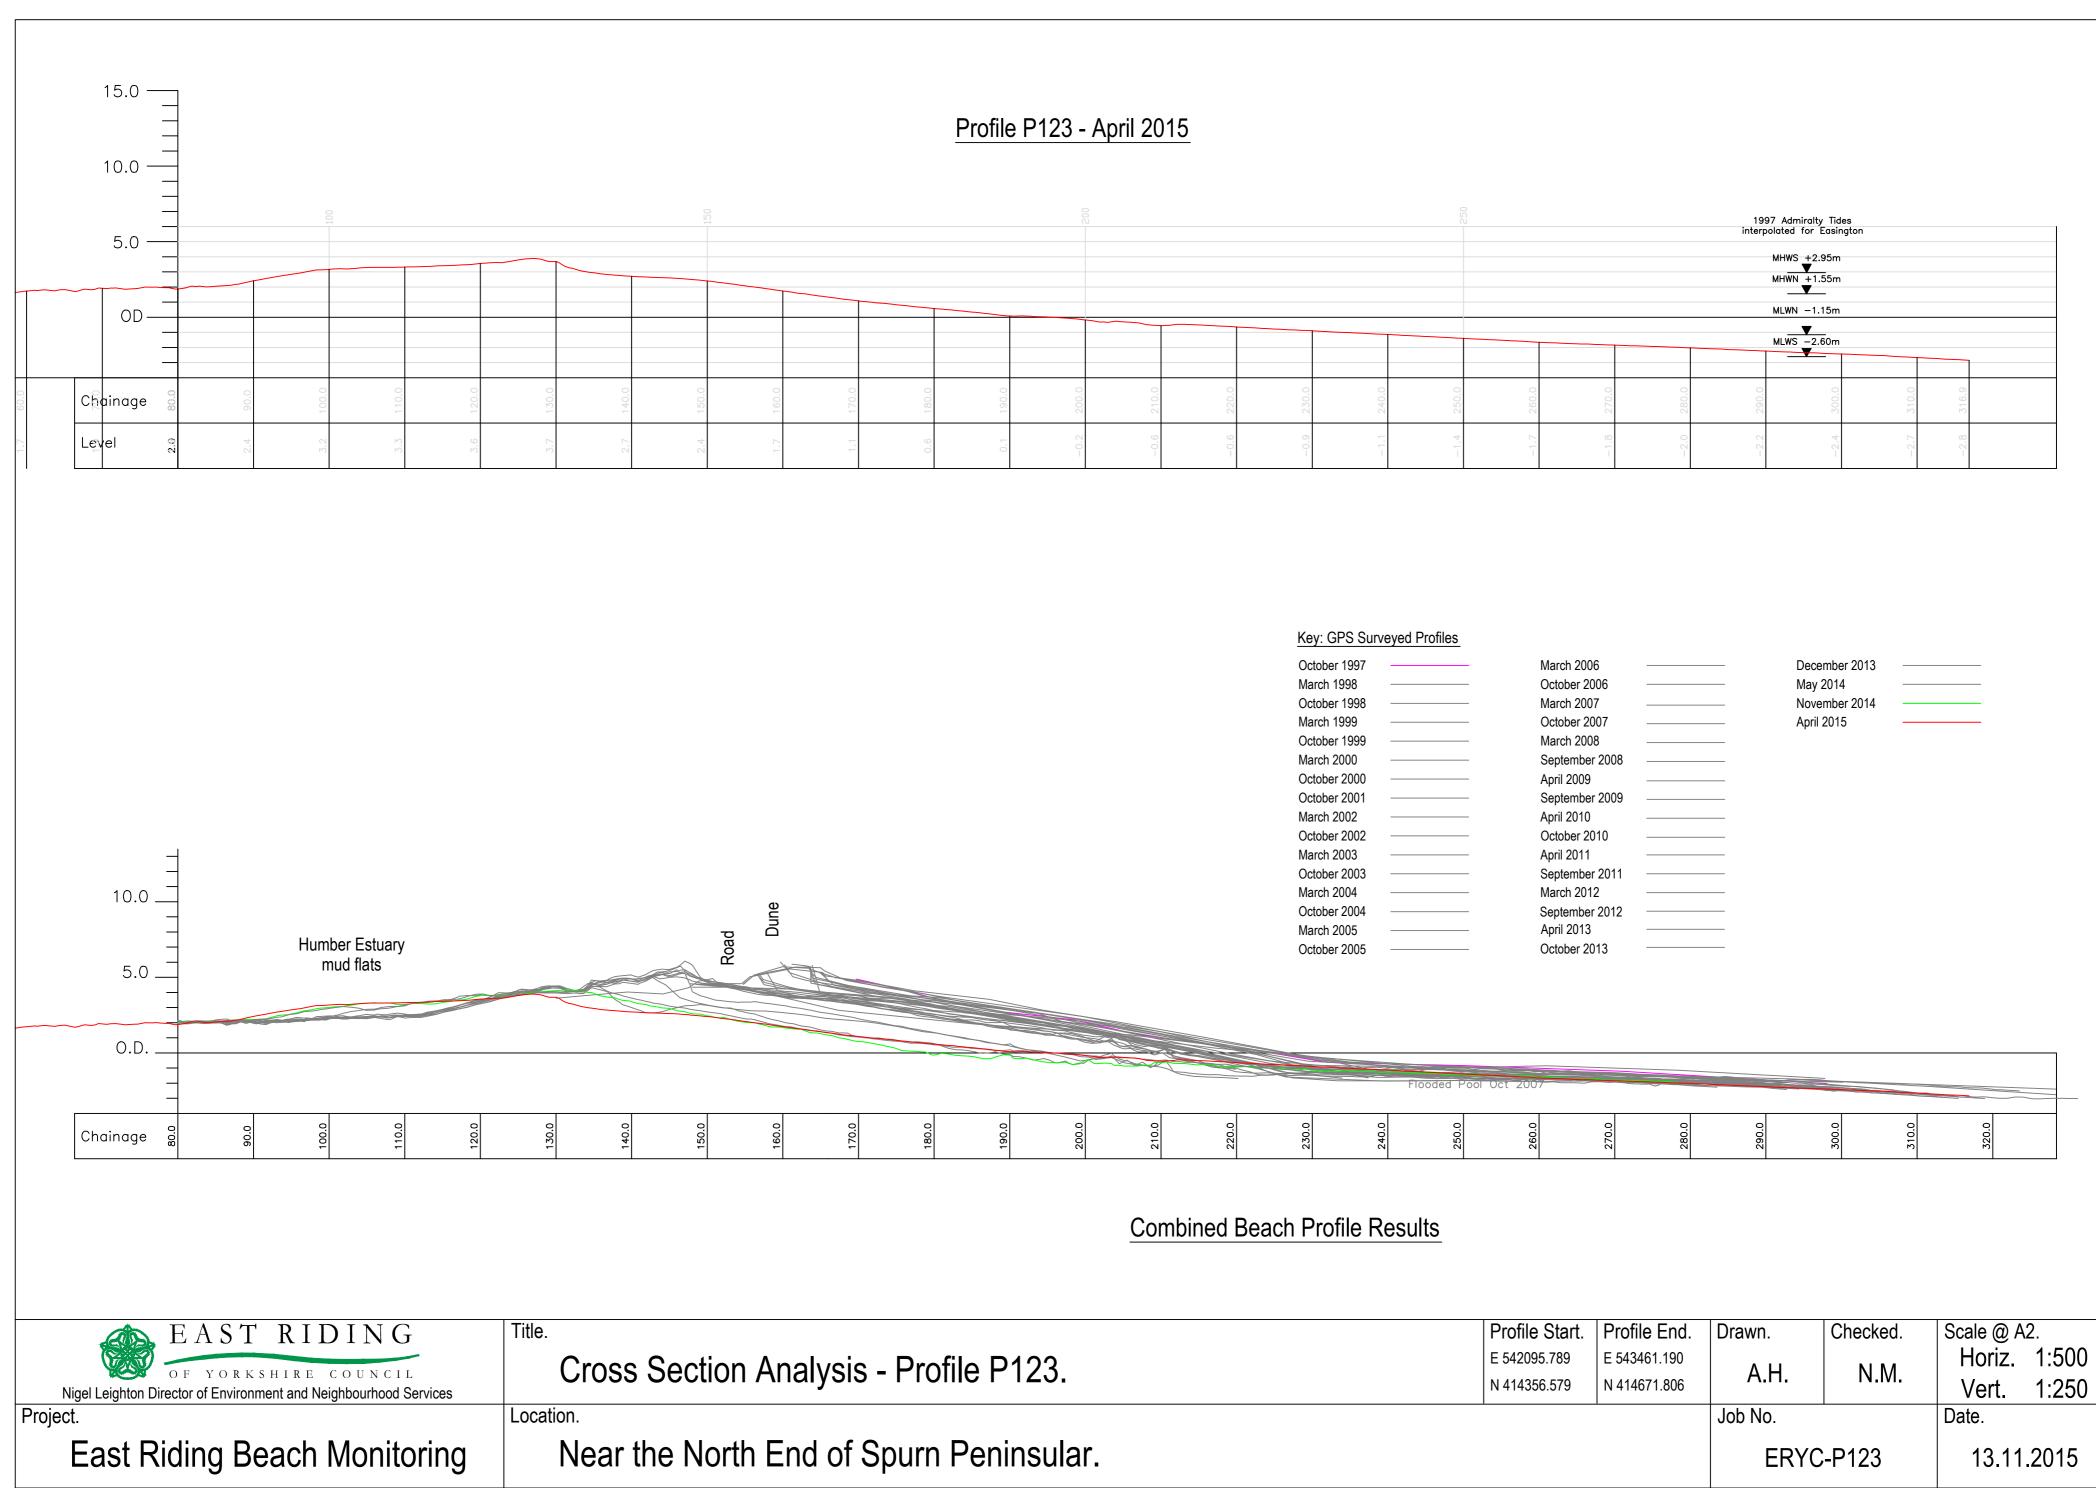

| Profile Start. | Profile End. | Drawn.    | Checked. | Scale @ A | 2.    |
|----------------|--------------|-----------|----------|-----------|-------|
| E 542095.789   | E 543461.190 |           | N.M.     | Horiz.    | 1:500 |
| N 414356.579   | N 414671.806 | A.H.      | IN.IVI.  | Vert.     | 1:250 |
|                |              | Job No.   |          | Date.     |       |
|                |              | ERYC-P123 |          | 13.11     | .2015 |