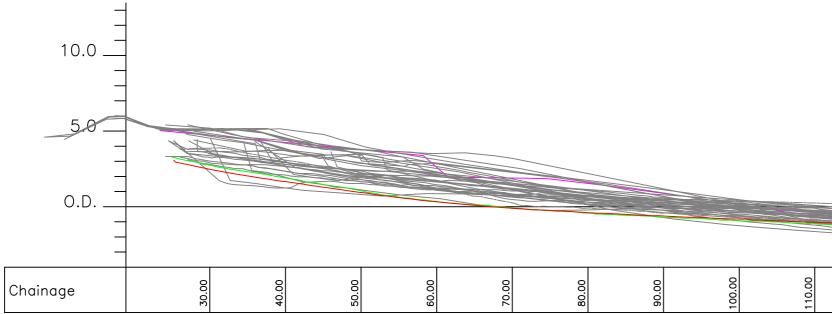

Profile P121 - April 2015

East Riding Beach Monitoring

Project.

| 52    | )     |       |         |       |       |       | 1<br>inte | 997 Admiralty Ti<br>rpolated for Eas                     |       |       |       |       |
|-------|-------|-------|---------|-------|-------|-------|-----------|----------------------------------------------------------|-------|-------|-------|-------|
|       |       |       |         |       |       |       |           | MHWS +2.95m<br>MHWN +1.55m<br>MHWN -1.15m<br>MLWN -1.15m | 1     |       |       |       |
|       |       |       |         |       |       |       |           | MLWS -2.60m                                              |       |       |       |       |
| 250.0 | 260.0 | 270.0 | 280.0   | 290.0 | 300.0 | 310.0 | 320.0     | 330.0                                                    | 340.0 | 350.0 | 360.0 | 370.0 |
| -0.6  | -0.9  | - 0.8 | 6.0<br> | -1.1  | -1.4  | -1.7  | -2.1      | -2.3                                                     | -2.3  | -2.4  | -2.6  | -2.7  |

|       |       |       |       |       |                  | 109.01000    | i toyou i i |       |          |           |       |  |
|-------|-------|-------|-------|-------|------------------|--------------|-------------|-------|----------|-----------|-------|--|
|       |       |       |       |       |                  | October 1997 |             |       | March    | 2007      |       |  |
|       |       |       |       |       |                  | March 1998   |             |       | Octobe   | r 2007    |       |  |
|       |       |       |       |       |                  | October 1998 |             |       | March    | 2008      |       |  |
|       |       |       |       |       |                  | March 1999   |             |       | Septen   | nber 2008 |       |  |
|       |       |       |       |       |                  | October 1999 |             |       | April 20 | 09        |       |  |
|       |       |       |       |       |                  | March 2000   |             |       | Septen   | nber 2009 |       |  |
|       |       |       |       |       |                  | October 2000 |             |       | April 20 | )10       |       |  |
|       |       |       |       |       |                  | October 2001 |             |       | Octobe   | r 2010    |       |  |
|       |       |       |       |       |                  | March 2002   |             |       | April 20 | )11       |       |  |
|       |       |       |       |       |                  | October 2002 |             |       | Septen   | nber 2011 |       |  |
|       |       |       |       |       |                  | March 2003   |             |       | March    | 2012      |       |  |
|       |       |       |       |       |                  | October 2003 |             |       | Septer   | nber 2012 |       |  |
|       |       |       |       |       |                  | March 2004   |             |       | April 20 | )13       |       |  |
|       |       |       |       |       |                  | October 2004 |             |       | Octobe   | r 2013    |       |  |
|       |       |       |       |       |                  | March 2005   |             |       |          | ber 2013  |       |  |
|       |       |       |       |       |                  | October 2005 |             |       | May 20   |           |       |  |
| _     |       |       |       |       |                  | March 2006   |             |       | Nov 20   |           |       |  |
|       |       |       |       |       |                  | October 2006 |             |       | April 20 | )15       |       |  |
|       |       |       |       |       |                  |              |             |       |          |           |       |  |
|       |       |       |       |       | $\sim \sim \sim$ |              |             |       |          |           |       |  |
|       |       |       |       |       |                  |              |             |       |          |           |       |  |
|       |       |       |       |       |                  |              |             |       |          |           |       |  |
|       |       |       |       |       |                  |              |             |       |          |           |       |  |
| 250.0 | 260.0 | 270.0 | 280.0 | 290.0 | 300.0            | 310.0        | 320.0       | 330.0 | 340.0    | 350.0     | 360.0 |  |
| 5     | Ñ     | 0.    | 5     | й<br> | Ň                | м            | Ň           | ň     | ň        | <u>й</u>  | ň     |  |
|       |       |       |       |       |                  |              |             |       |          |           |       |  |