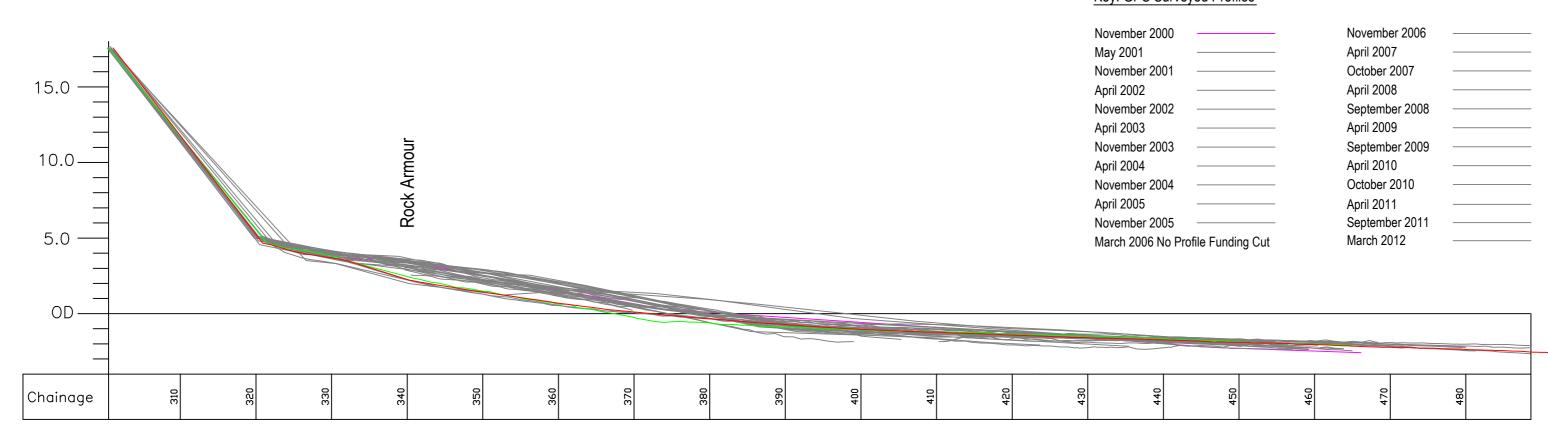

## Combined Beach Profile Results

Chainage

| EAST RIDING                                                       | Title.                                 | Profile Start. | Profile End. | Drawn.   | Checked. | Scale @ A2.  |
|-------------------------------------------------------------------|----------------------------------------|----------------|--------------|----------|----------|--------------|
| OF YORKSHIRE COUNCIL                                              | Cross Section Analysis - Profile P44.  | E 521125.146   | E 521967.536 | M.J.A.   | N.M.     | Horiz. 1:500 |
| Nigel Leighton Director of Environment and Neighbourhood Services | Oross Occilon Analysis - Fronic F.     | N 447311.543   | N 447604.375 | IVI.J.A. | IN.IVI.  | Vert. 1:250  |
| Project.                                                          | Location.                              | ·              | •            | Job No.  | •        | Date.        |
| East Riding Beach Monitoring                                      | South End of South Promenade, Hornsea. |                |              | ERY      | C-P44    | 09.11.2015   |