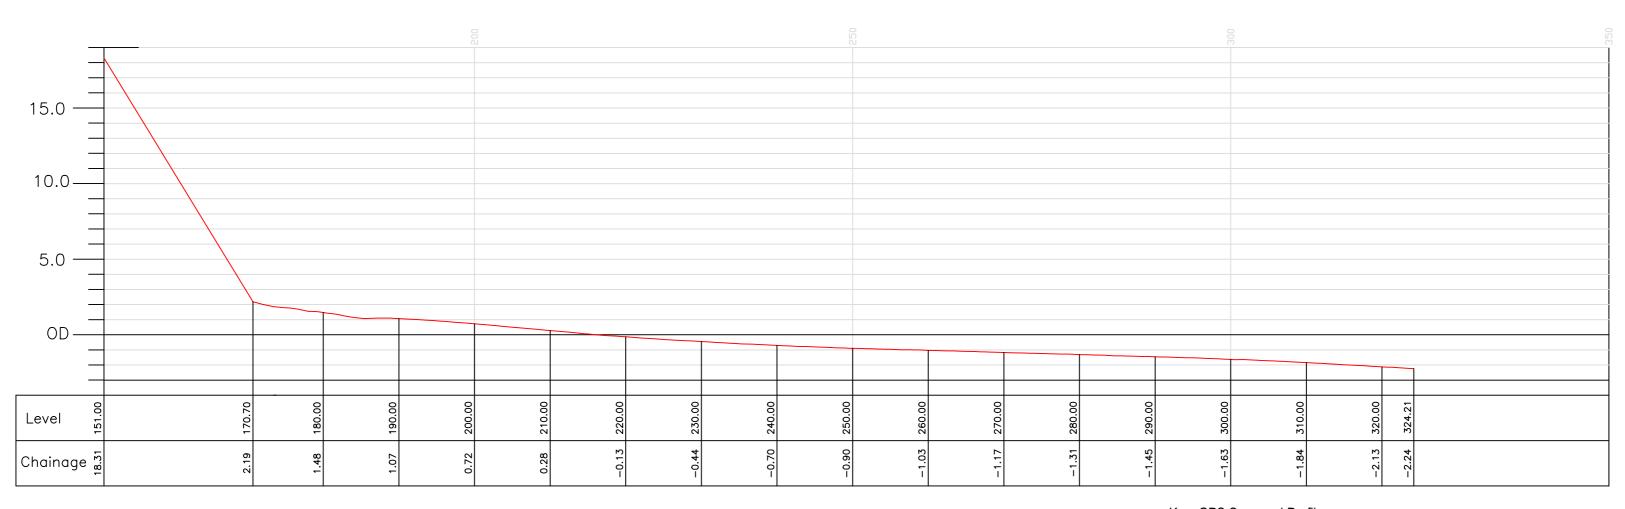

## Profile P45 - April 2015

| EAST RIDING                                                                             | Title.                               | Profile Start. | Profile End. | Drawn.   | Checked. | Scale @ A2.  |
|-----------------------------------------------------------------------------------------|--------------------------------------|----------------|--------------|----------|----------|--------------|
| OF VORKSHIRE COUNCIL                                                                    | Cross Section Analysis - Profile P15 | E 520912.854   | E 522119.251 | M.J.A.   | N.M.     | Horiz. 1:500 |
| OF YORKSHIRE COUNCIL  Nigel Leighton Director of Environment and Neighbourhood Services | ross Section Analysis - Profile P45. | N 446661.060   | N 447198.315 | IVI.J.A. | IN.IVI.  | Vert. 1:250  |
| Project.                                                                                | Location.                            | '              | •            | Job No.  | 1        | Date.        |
| East Riding Beach Monitoring South of Defences, Hornsea                                 |                                      |                |              |          | C-P45    | 09.11.2015   |