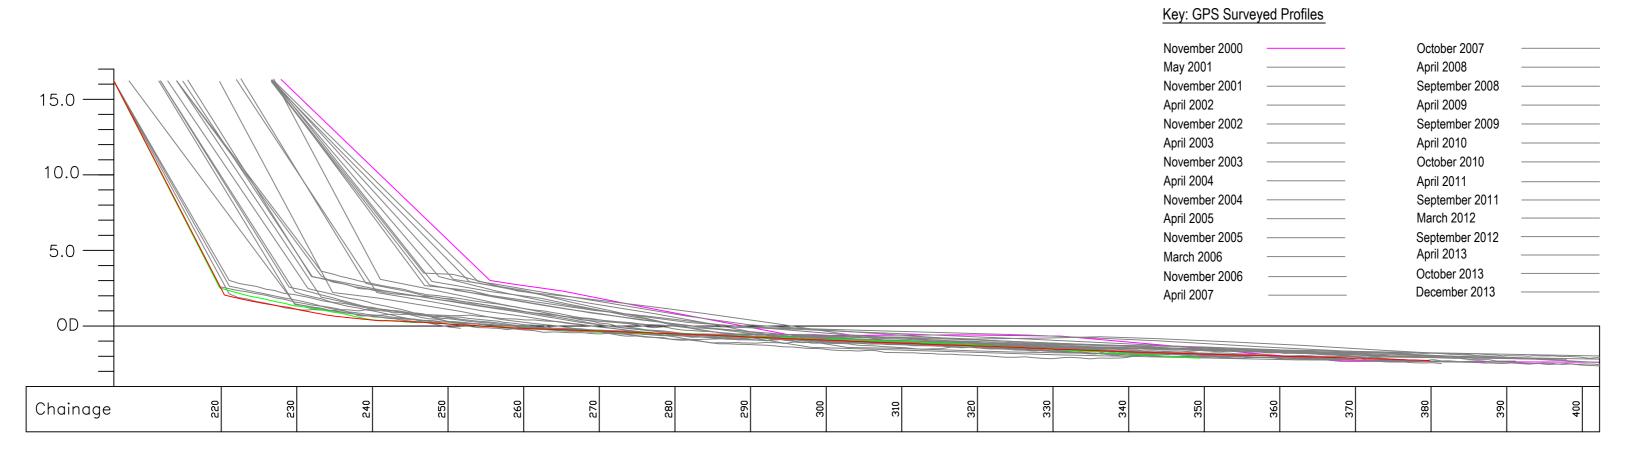

-|----------|-------------|---|
| OF YORKSHIRE COUNCIL                                              | Cross Section Analysis - Profile P52.  | E 522597.125   | E 523676.150 | M.J.A.    | N.M.     | Horiz. 1:50 | ) |
| Nigel Leighton Director of Environment and Neighbourhood Services | Oross Occitor / triarysis 1 former 52. | N 443593.067   | N 444354.476 | 101.0./\. | IN.IVI.  | Vert. 1:25  | J |
| Project.                                                          | Location.                              |                | •            | Job No.   |          | Date.       |   |
| East Riding Beach Monitoring                                      | Just South of Mappleton Defences.      |                |              | ERY       | C-P52    | 09/11/2015  |   |

## Profile P53 - April 2015





May 2014

November 2014 April 2015

| EAST RIDING                                                       | Title.                                 | Profile Start. | Profile End. | Drawn.    | Checked. | Scale @ A2. |       |
|-------------------------------------------------------------------|----------------------------------------|----------------|--------------|-----------|----------|-------------|-------|
| OF YORKSHIRE COUNCIL                                              | Cross Section Analysis - Profile P53.  | E 522885.402   | E 523964.427 | M.J.A.    | N.M.     | Horiz. 1    | 1:500 |
| Nigel Leighton Director of Environment and Neighbourhood Services | Oross Occilori Ariarysis - Fronic Fos. | N 443184.538   | N 443945.947 | IVI.J.∕\. | IN.IVI.  | Vert. 1     | 1:250 |
| Project.