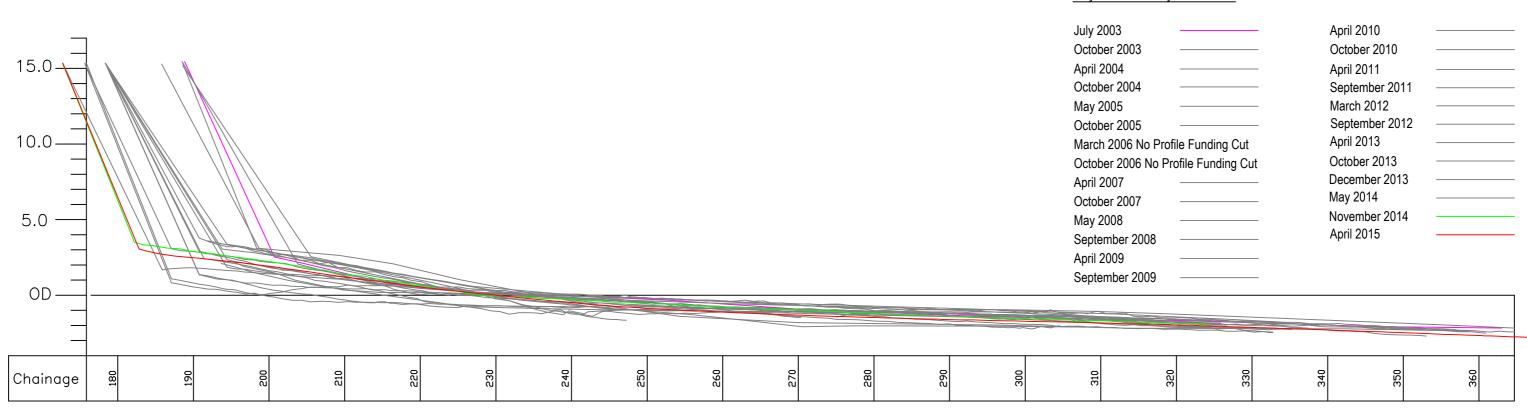

| Cross Section Analysis - Profile P58.    | E 524268.856   | E 525347.880 | M.J.A.   | N.M.     | Horiz. 1:500 |
| OF YORKSHIRE COUNCIL  Nigel Leighton Director of Environment and Neighbourhood Services | Ciuss decliuii Analysis - i Tullie i 30. | N 441223.988   | N 441985.397 | IVI.J.A. | IN.IVI.  | Vert. 1:250  |
| Project.                                                                                | Location.                                |                | •            | Job No.  |          | Date.        |
| East Riding Beach Monitoring                                                            | Middle of Cowden MOD Bombing Range.      |                |              | ERY      | C-P58    | 11.11.2015   |

# Profile P59 - April 2015





| EAST RIDING                                                                             | Title.                                  | Profile Start. | Profile End. | Drawn.   | Checked. | Scale @ A2. |     |
|-----------------------------------------------------------------------------------------|-----------------------------------------|----------------|--------------|----------|----------|-------------|-----|
| OF VORKSHIRE COHNCH                                                                     | Cross Section Analysis - Profile P59.   | E 524557.133   | E 525636.157 | M.J.A.   | N.M.     | Horiz. 1:5  | 500 |
| OF YORKSHIRE COUNCIL  Nigel Leighton Director of Environment and Neighbourhood Services | Cioss declion Analysis - i Tollie i 33. | N 440815.459   | N 441576.868 | IVI.J.A.