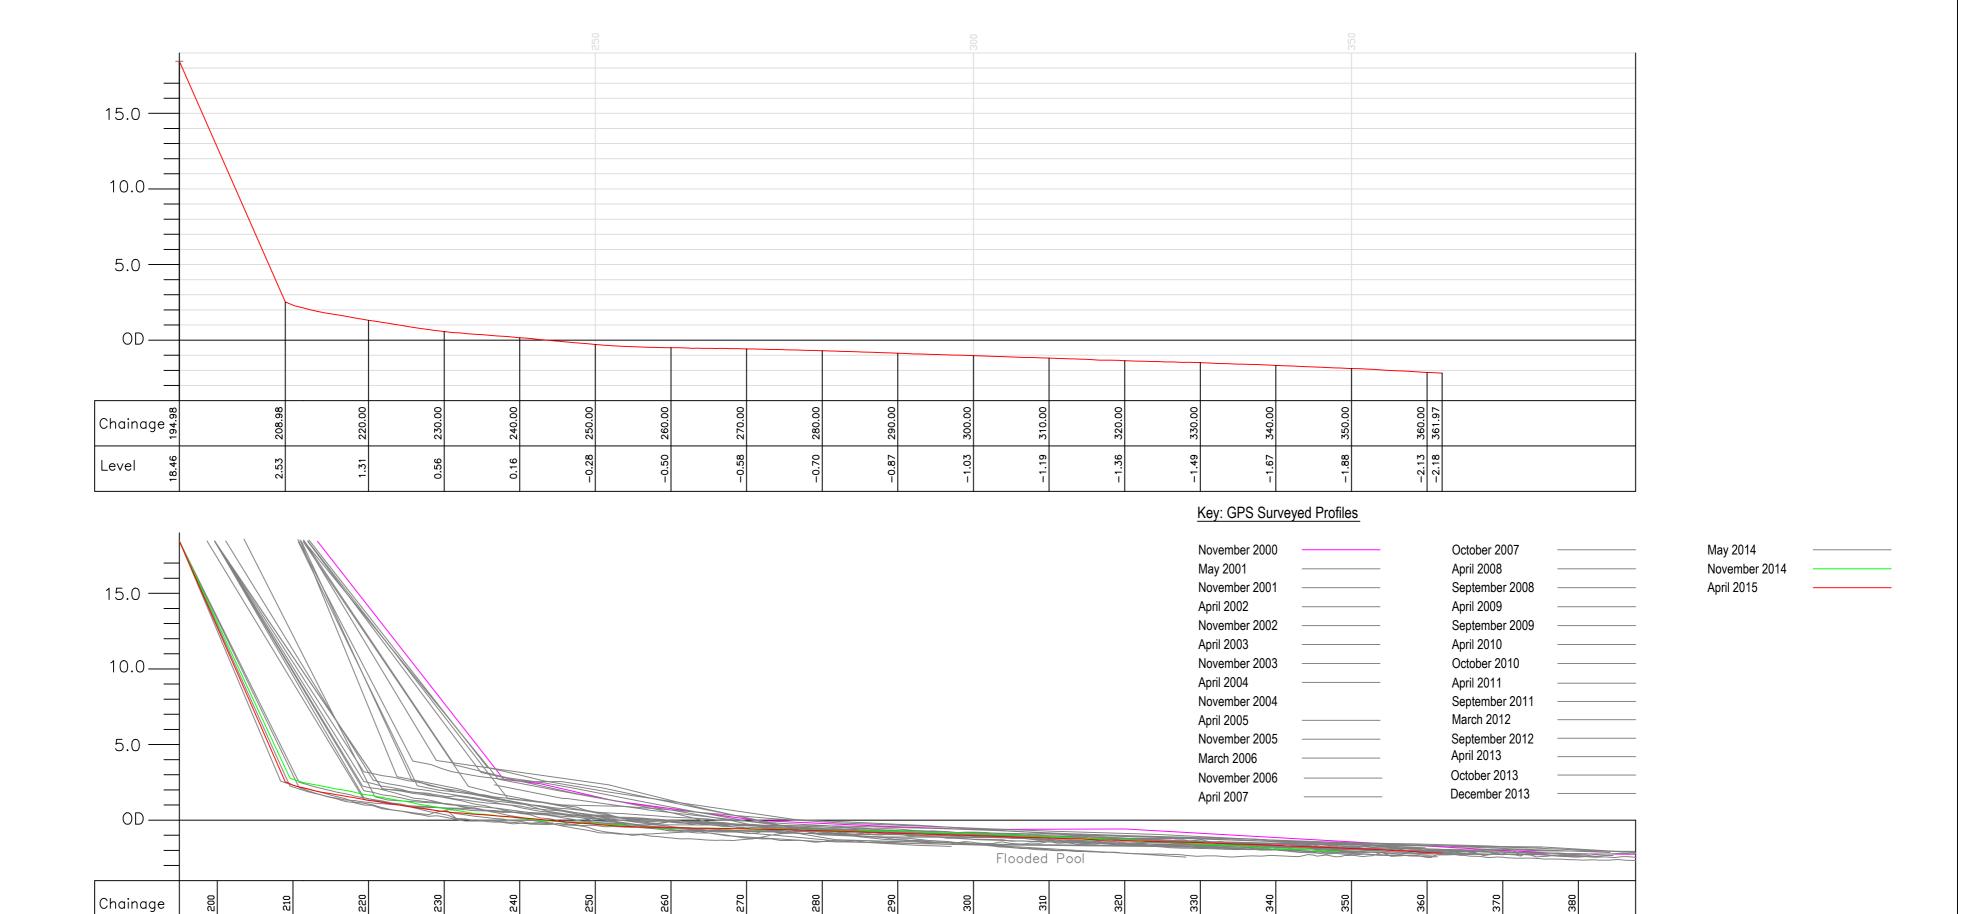

--------|-------|
| OF YORKSHIRE COUNCIL                                              | Cross Section Analysis - Profile P53.  | E 522885.402   | E 523964.427 | M.J.A.    | N.M.     | Horiz. 1    | 1:500 |
| Nigel Leighton Director of Environment and Neighbourhood Services | Oross Occilori Ariarysis - Fronic Fos. | N 443184.538   | N 443945.947 | IVI.J.∕\. | IN.IVI.  | Vert. 1     | 1:250 |
| Project.                                                          | Location.                              |                |              | Job No.   |          | Date.       |       |
| East Riding Beach Monitoring                                      | Midway Between Mappleton and Cowden.   |                |              | ERY       | C-P53    | 09.11.2     | 2015  |

## Profile P54 - April 2015



| EAST RIDING                                                                             | Title.                                | Profile Start. | Profile End. | Drawn.   | Checked. | Scale @ A2. |
|-----------------------------------------------------------------------------------------|---------------------------------------|----------------|--------------|----------|----------|-------------|
| OF VORKSHIRE COHNCH                                                                     | Cross Section Analysis - Profile 54.  | E 523115.747   | E 524194.772 | M.J.A.   | N.M.     | Horiz. 1:50 |
| OF YORKSHIRE COUNCIL  Nigel Leighton Director of Environment and Neighbourhood Services | Cioss declion Analysis - i Tollie 37. | N 442858.106   | N 443619.515 | IVI.J.A. | IN.IVI.  | Vert. 1:25