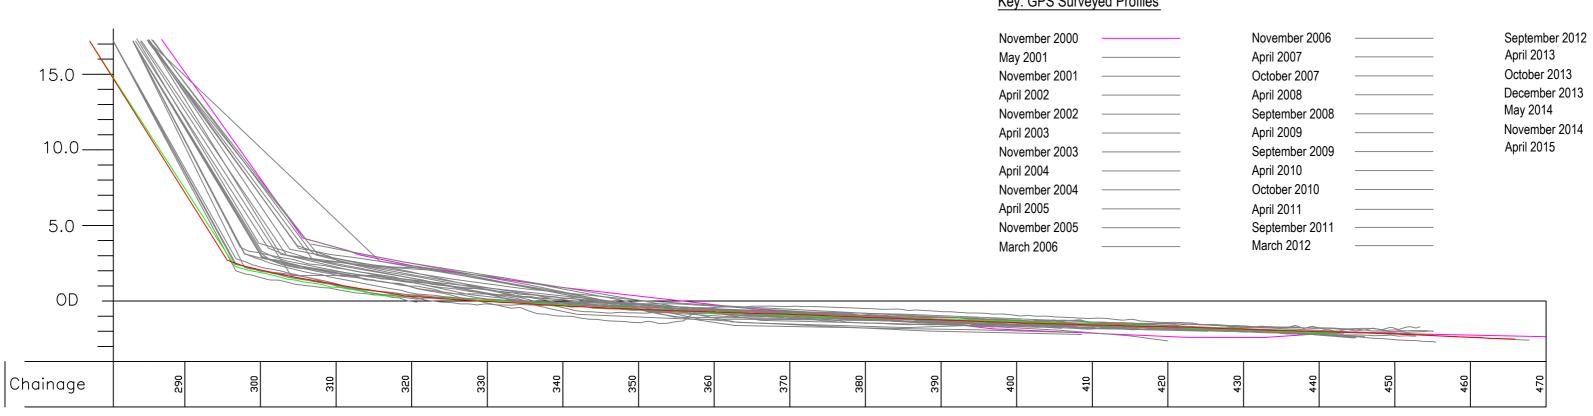

## Profile P45 - April 2015

| EAST RIDING                                                                             | Title.                               | Profile Start. | Profile End. | Drawn.   | Checked. | Scale @ A2.  |
|-----------------------------------------------------------------------------------------|--------------------------------------|----------------|--------------|----------|----------|--------------|
| OF VORKSHIRE COUNCIL                                                                    | Cross Section Analysis - Profile P15 | E 520912.854   | E 522119.251 | M.J.A.   | N.M.     | Horiz. 1:500 |
| OF YORKSHIRE COUNCIL  Nigel Leighton Director of Environment and Neighbourhood Services | ross Section Analysis - Profile P45. | N 446661.060   | N 447198.315 | IVI.J.A. | IN.IVI.  | Vert. 1:250  |
| Project.                                                                                | Location.                            | '              | •            | Job No.  | 1        | Date.        |
| East Riding Beach Monitoring South of Defences, Hornsea                                 |                                      |                |              |          | C-P45    | 09.11.2015   |