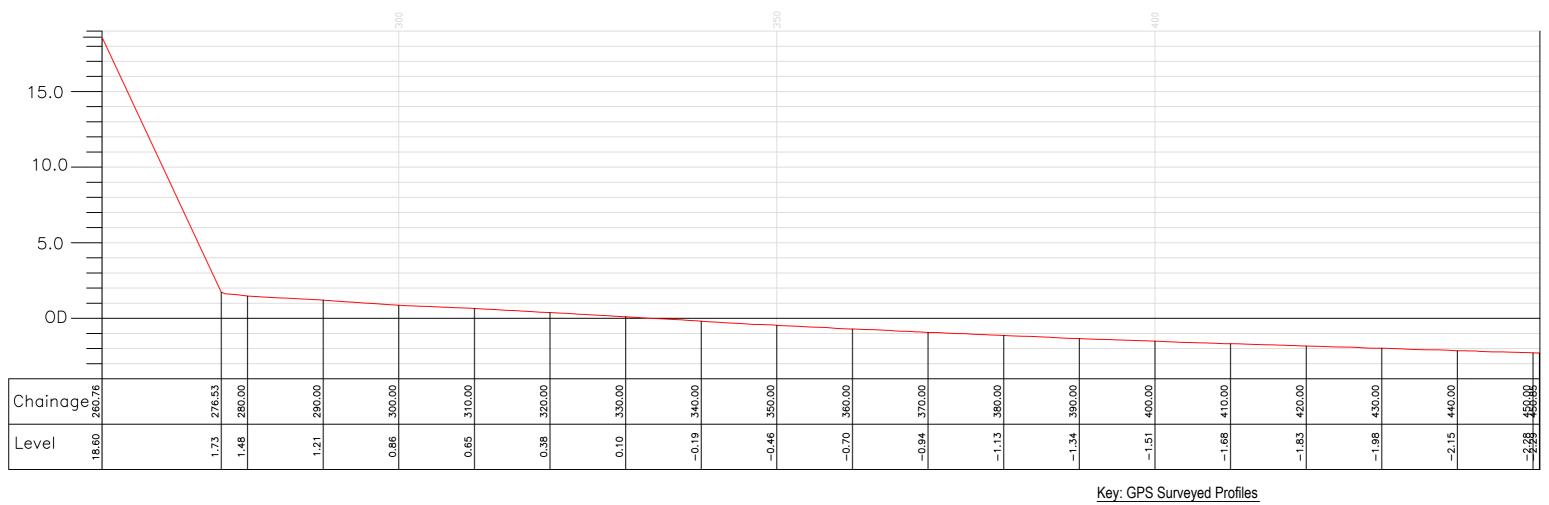

## Combined Beach Profile Results

Chainage

| EAST RIDING                                                       | Title.                                 | Profile Start. | Profile End. | Drawn.   | Checked. | Scale @ A2.  |
|-------------------------------------------------------------------|----------------------------------------|----------------|--------------|----------|----------|--------------|
| OF YORKSHIRE COUNCIL                                              | Cross Section Analysis - Profile P44.  | E 521125.146   | E 521967.536 | M.J.A.   | N.M.     | Horiz. 1:500 |
| Nigel Leighton Director of Environment and Neighbourhood Services | Oross Occilon Analysis - Fronic F.     | N 447311.543   | N 447604.375 | IVI.J.A. | IN.IVI.  | Vert. 1:250  |
| Project.                                                          | Location.                              | ·              | •            | Job No.  | •        | Date.        |
| East Riding Beach Monitoring                                      | South End of South Promenade, Hornsea. |                |              | ERY      | C-P44    | 09.11.2015   |