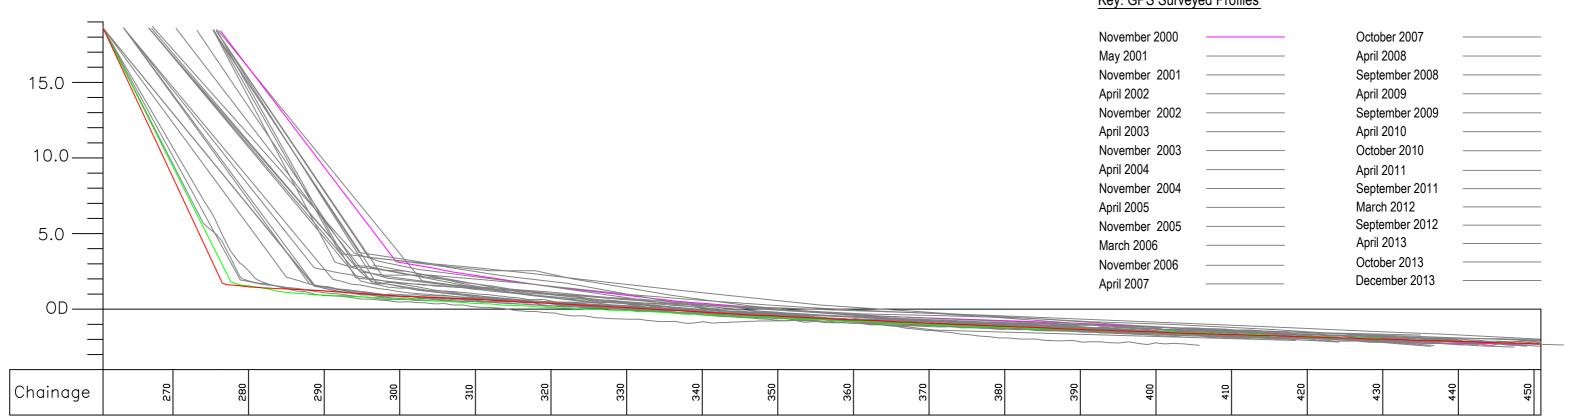

## Profile P45 - April 2015

| EAST RIDING                                                                             | Title.                               | Profile Start. | Profile End. | Drawn.   | Checked. | Scale @ A2.  |
|-----------------------------------------------------------------------------------------|--------------------------------------|----------------|--------------|----------|----------|--------------|
| OF VORKSHIRE COUNCIL                                                                    | Cross Section Analysis - Profile P15 | E 520912.854   | E 522119.251 | M.J.A.   | N.M.     | Horiz. 1:500 |
| OF YORKSHIRE COUNCIL  Nigel Leighton Director of Environment and Neighbourhood Services | ross Section Analysis - Profile P45. | N 446661.060   | N 447198.315 | IVI.J.A. | IN.IVI.  | Vert. 1:250  |
| Project.                                                                                | Location.                            | '              | •            | Job No.  | 1        | Date.        |
| East Riding Beach Monitoring South of Defences, Hornsea                                 |                                      |                |              |          | C-P45    | 09.11.2015   |