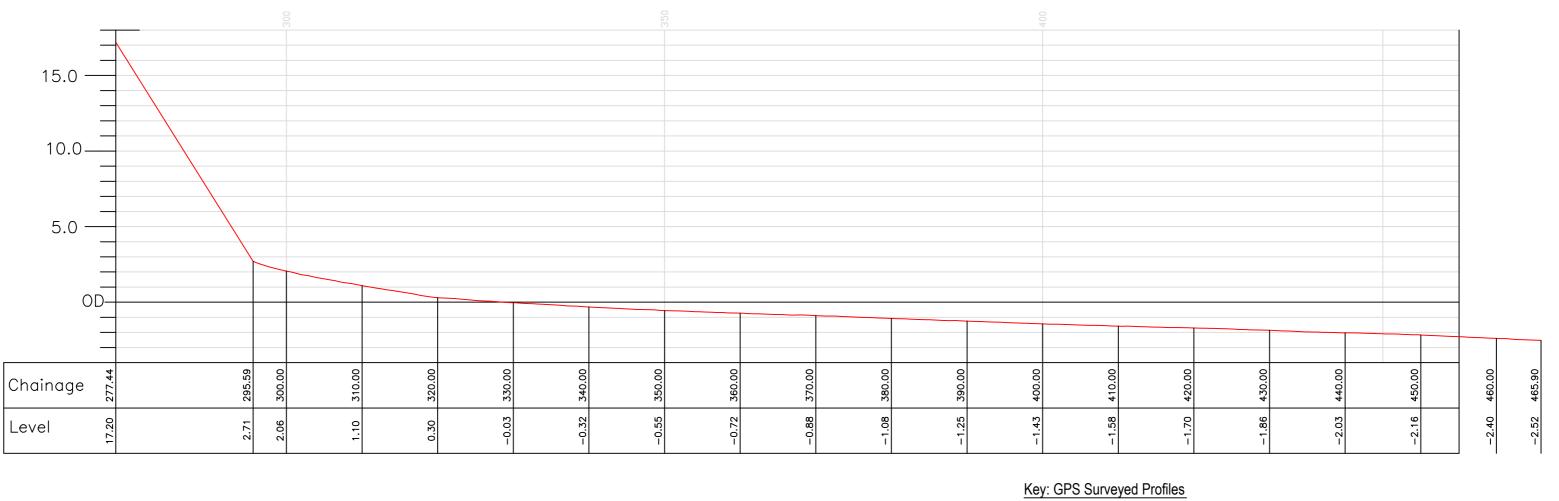

## Combined Beach Profile Results

Chainage

| EAST RIDING                                                       | Title.                                 | Profile Start. | Profile End. | Drawn.   | Checked. | Scale @ A2.  |
|-------------------------------------------------------------------|----------------------------------------|----------------|--------------|----------|----------|--------------|
| OF YORKSHIRE COUNCIL                                              | Cross Section Analysis - Profile P44.  | E 521125.146   | E 521967.536 | M.J.A.   | N.M.     | Horiz. 1:500 |
| Nigel Leighton Director of Environment and Neighbourhood Services | Oross Occilon Analysis - Fronic F.     | N 447311.543   | N 447604.375 | IVI.J.A. | IN.IVI.  | Vert. 1:250  |
| Project.                                                          | Location.                              | ·              | •            | Job No.  | •        | Date.        |
| East Riding Beach Monitoring                                      | South End of South Promenade, Hornsea. |                |              | ERY      | C-P44    | 09.11.2015   |