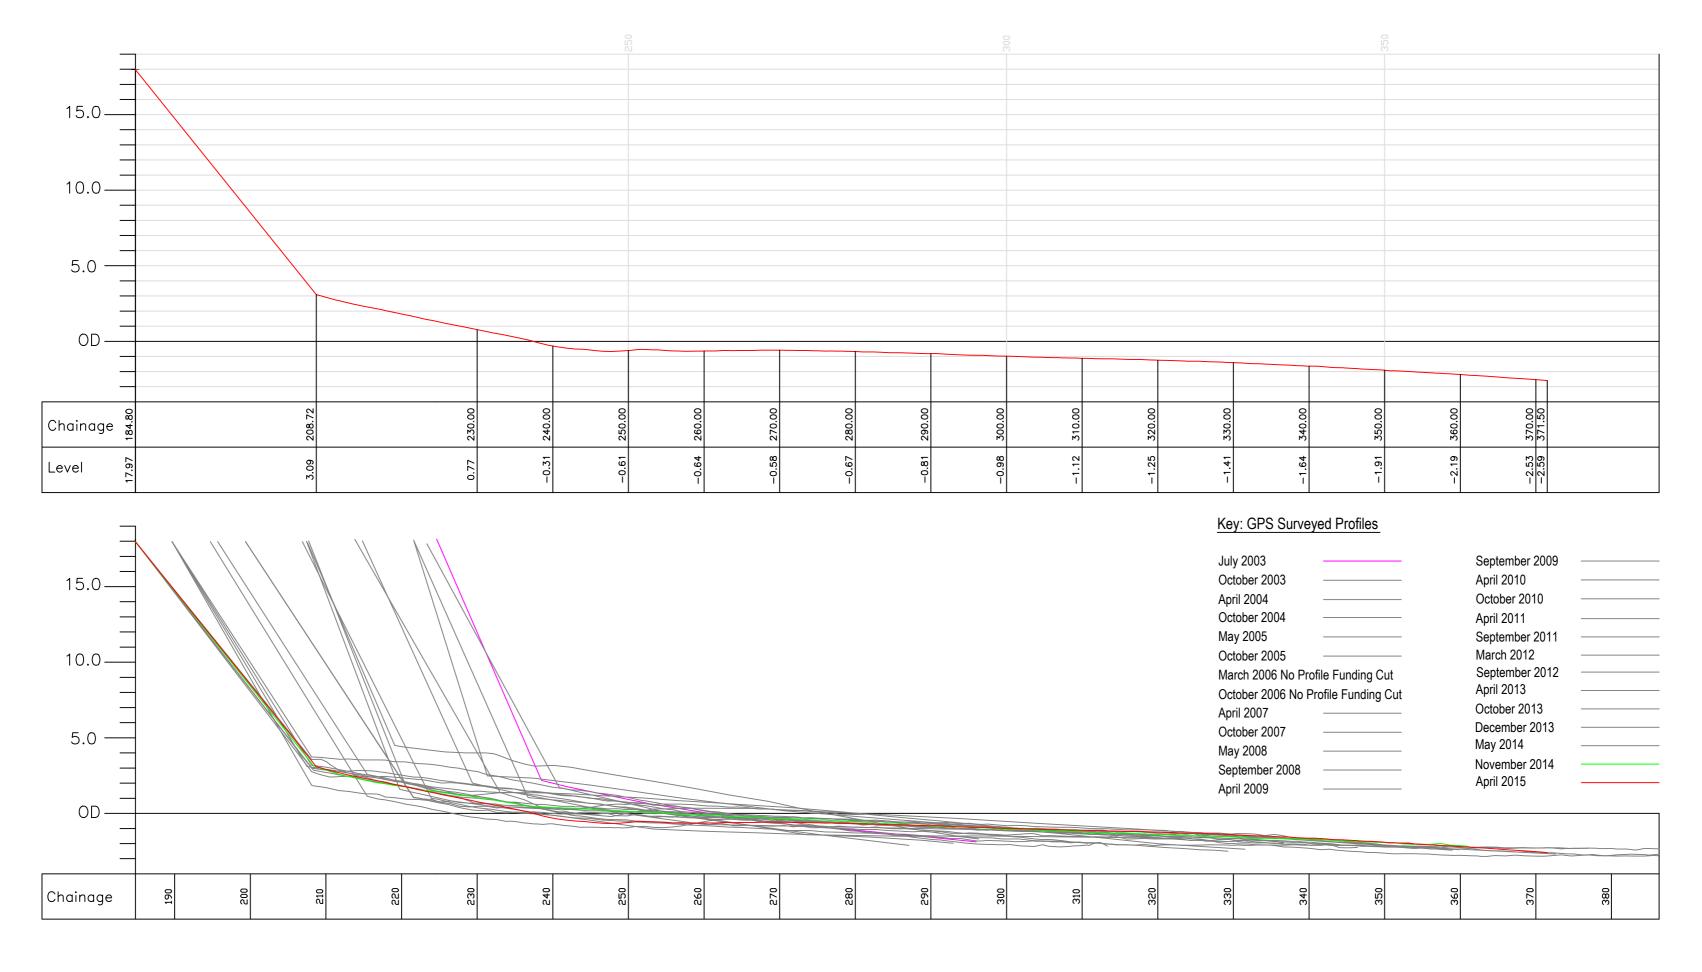

| EAST RIDING                                                                             | Title.                                | Profile Start. | Profile End. | Drawn.  | Checked. | Scale @ A2.  |
|-----------------------------------------------------------------------------------------|---------------------------------------|----------------|--------------|---------|----------|--------------|
| The Manual Council                                                                      | Cross Section Analysis - Profile P63. | E 525710.241   | E 526789.266 | NAIA    | NI NA    | Horiz. 1:500 |
| OF YORKSHIRE COUNCIL  Nigel Leighton Director of Environment and Neighbourhood Services | Closs Section Analysis - Profile Pos. | N 439181.341   | N 439942.750 | M.J.A.  | N.M.     | Vert. 1:250  |
| Project.                                                                                | Location.                             |                | •            | Job No. | •        | Date.        |
| East Riding Beach Monitoring                                                            | South of Seaside Road, Aldbrough.     |                |              | ERY     | C-P63    | 11.11.2015   |