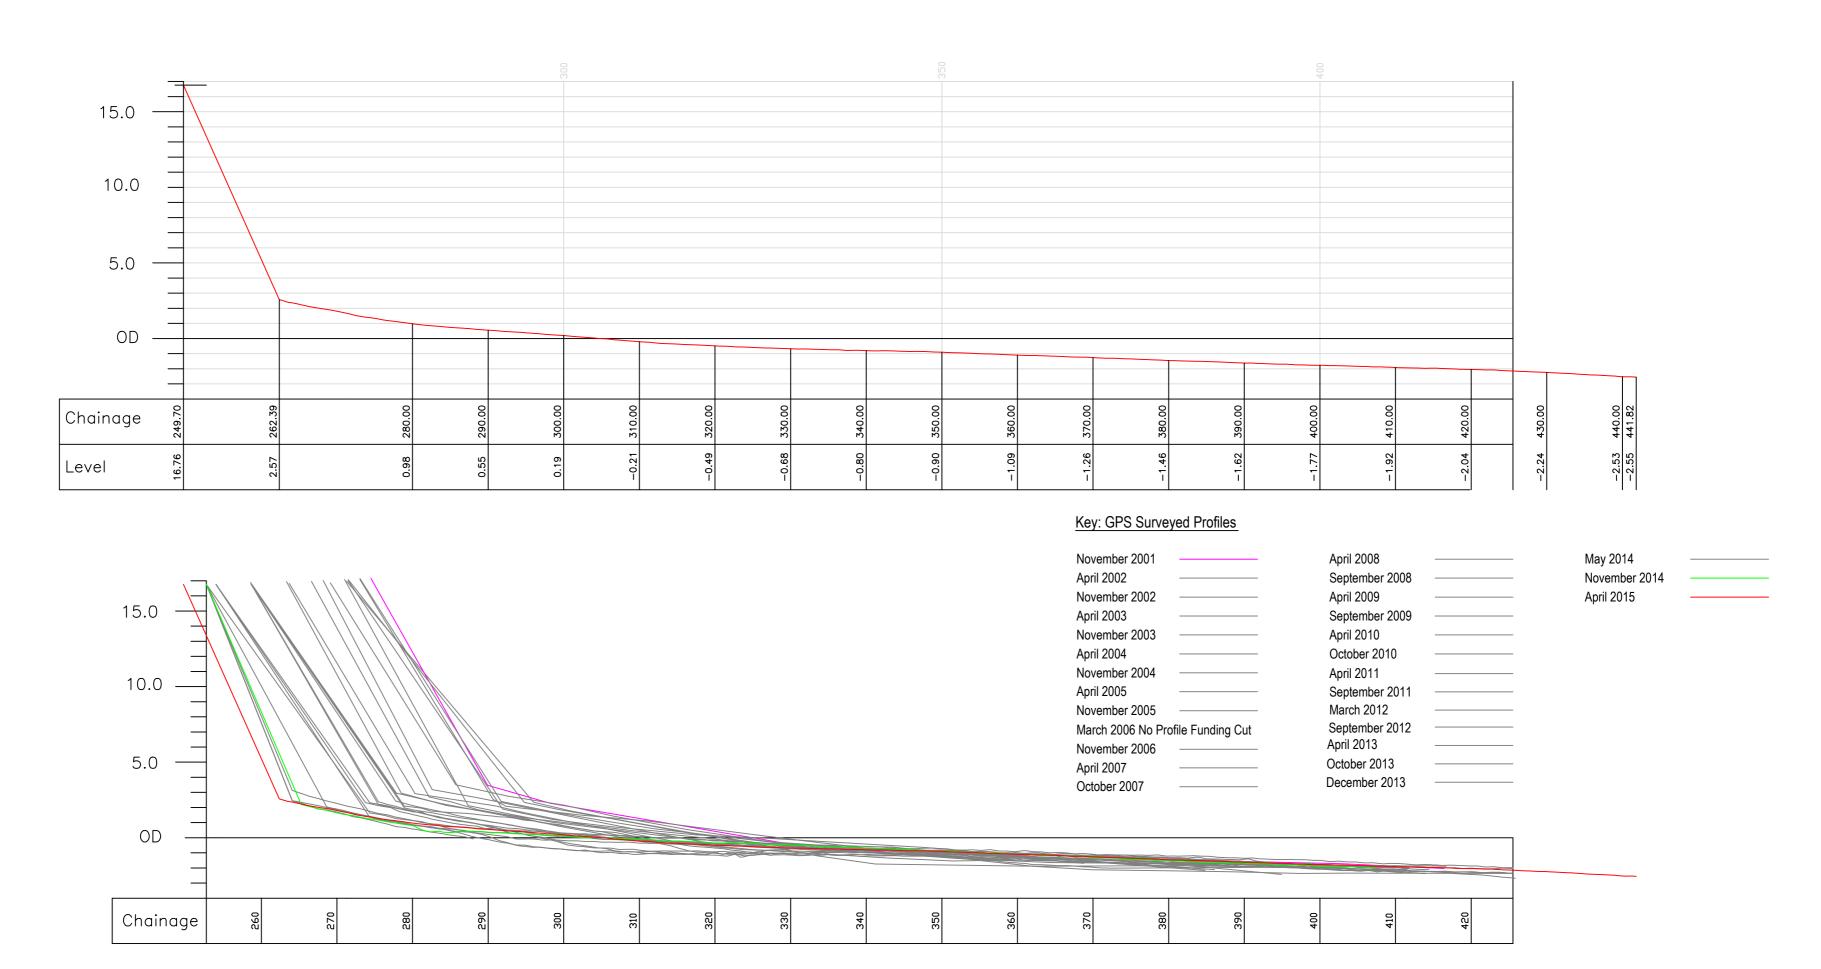

-------|----------|----------|--------------|
| OF YORKSHIRE COUNCIL                                              | Cross Section Analysis - Profile P48.   | E 521630.802   | E 522790.327 | M.J.A.   | N.M.     | Horiz. 1:500 |
| Nigel Leighton Director of Environment and Neighbourhood Services | Oloss Occilon Analysis - I Tollic I 40. | N 445344.038   | N 445976.129 | IVI.J.A. | IN.IVI.  | Vert. 1:250  |
| Project.                                                          | Location.                               |                |              | Job No.  | •        | Date.        |
| East Riding Beach Monitoring Rolston.                             |                                         |                |              |          |          | 09.11.2015   |

## Profile P49 - April 2015



Combined Beach Profile Results

| EAST RIDING                                                       | Title.                                             | Profile Start. | Profile End. | Drawn.   | Checked. | Scale @ A2.  |
|-------------------------------------------------------------------|----------------------------------------------------|----------------|--------------|----------|----------|--------------|
| OF YORKSHIRE COUNCIL                                              | Cross Section Analysis - Profile P49.              | E 521870.119   | E 523029.644 | M.J.A.   | N.M.     | Horiz. 1:500 |
| Nigel Leighton Director of Environment and Neighbourhood Services |                                                    | N 444905.030   | N 445537.122 | 101.0.7. | I N.IVI. | Vert. 1:250