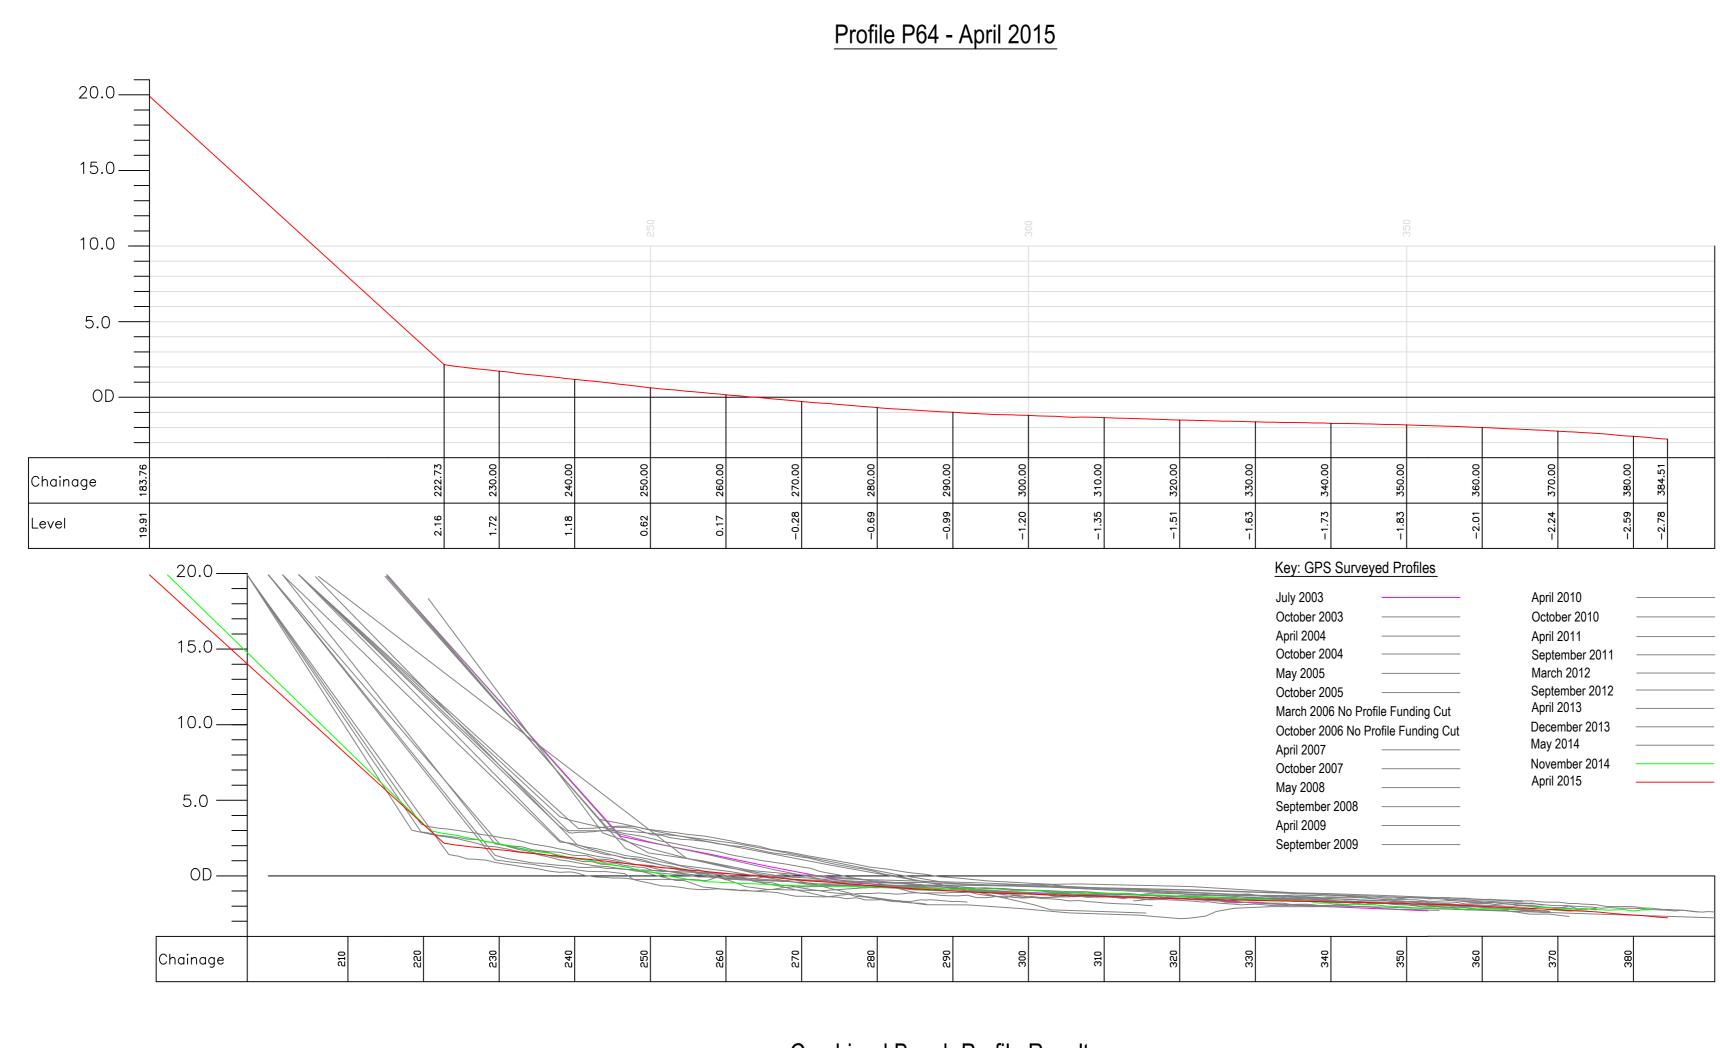

| EAST RIDING                                                       | Title.                                | Profile Start. | Profile End. | Drawn.   | Checked. | Scale @ A2.  |
|-------------------------------------------------------------------|---------------------------------------|----------------|--------------|----------|----------|--------------|
|                                                                   | Cross Section Analysis - Profile P64. | E 525998.518   | E 527077.543 | ΜΙΔ      | NI NA    | Horiz. 1:500 |
| Nigel Leighton Director of Environment and Neighbourhood Services | Ciuss Section Analysis - Profile Pu4. | N 438772.811   | N 439534.220 | IVI.J.A. | N.M.     | Vert. 1:250  |
| Project.                                                          | Location.                             |                | 1            | Job No.  | 1        | Date.        |
| East Riding Beach Monitoring                                      | North of Hilltop Farm, Aldbrough.     |                |              | ERY      | C-P64    | 11.11.2015   |