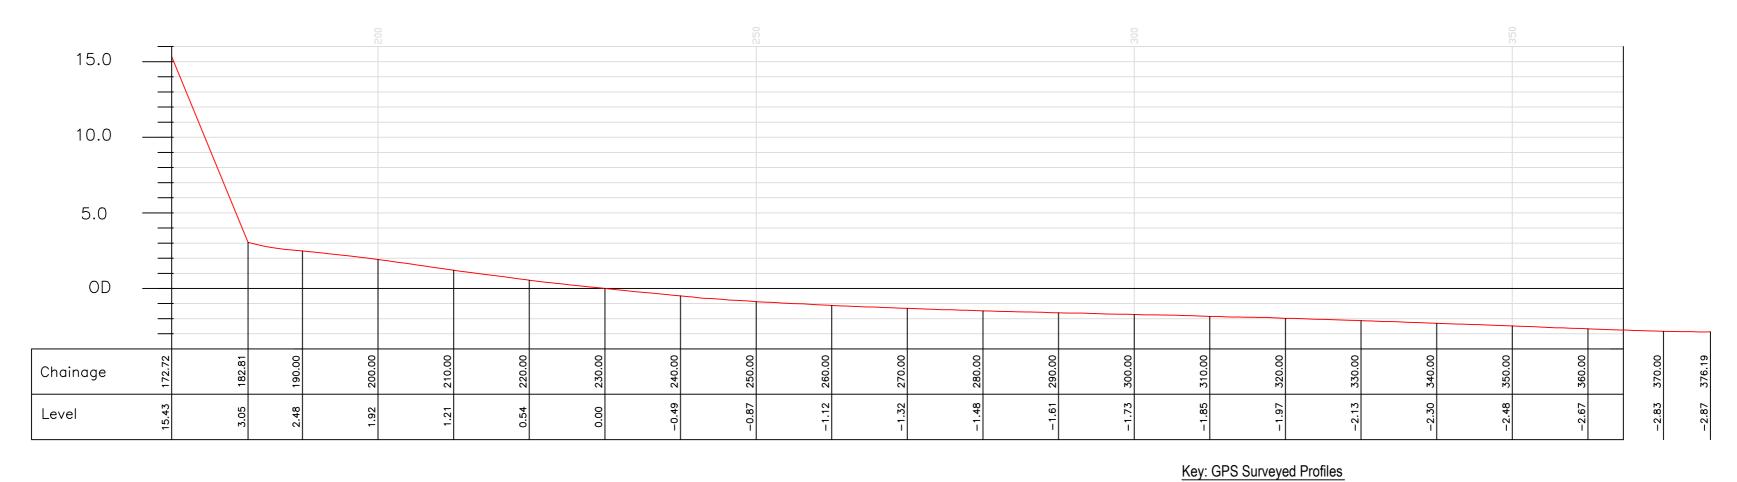

| Cross Section Analysis - Profile P58.    | E 524268.856   | E 525347.880 | M.J.A.   | N.M.     | Horiz. 1:500 |
| OF YORKSHIRE COUNCIL  Nigel Leighton Director of Environment and Neighbourhood Services | Ciuss decliuii Analysis - i Tullie i 30. | N 441223.988   | N 441985.397 | IVI.J.A. | IN.IVI.  | Vert. 1:250  |
| Project.                                                                                | Location.                                |                | •            | Job No.  |          | Date.        |
| East Riding Beach Monitoring                                                            | Middle of Cowden MOD Bombing Range.      |                |              | ERY      | C-P58    | 11.11.2015   |

# Profile P59 - April 2015





| EAST RIDING                                                                             | Title.                                  | Profile Start. | Profile End. | Drawn.   | Checked. | Scale @ A2. |     |
|-----------------------------------------------------------------------------------------|-----------------------------------------|----------------|--------------|----------|----------|-------------|-----|
| OF VORKSHIRE COHNCH                                                                     | Cross Section Analysis - Profile P59.   | E 524557.133   | E 525636.157 | M.J.A.   | N.M.     | Horiz. 1:5  | 500 |
| OF YORKSHIRE COUNCIL  Nigel Leighton Director of Environment and Neighbourhood Services | Cioss declion Analysis - i Tollie i 33. | N 440815.459   | N 441576.868 | IVI.J.