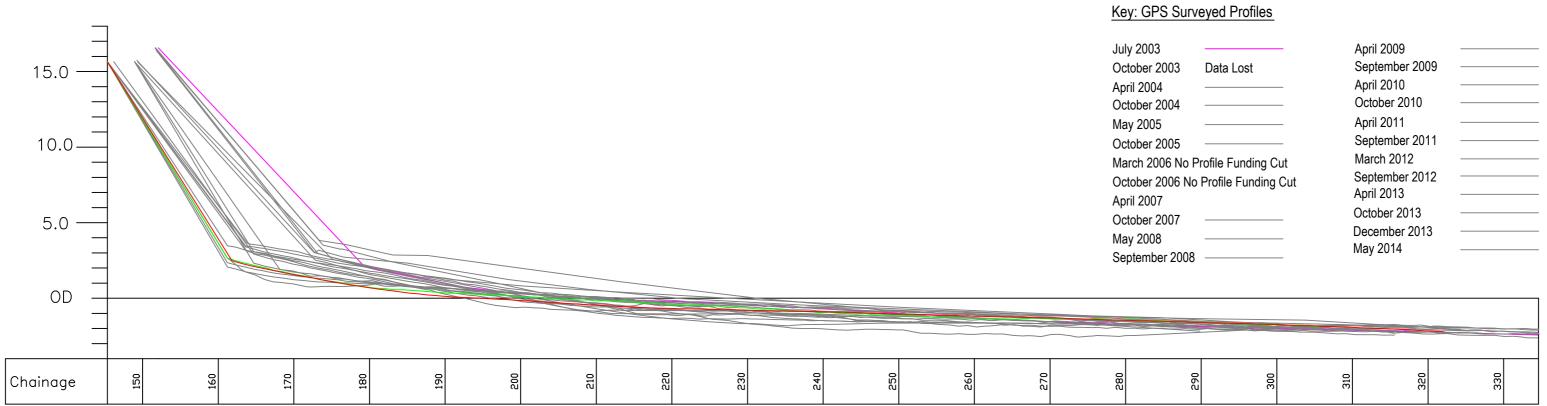

## Profile P45 - April 2015

| EAST RIDING                                                                             | Title.                               | Profile Start. | Profile End. | Drawn.   | Checked. | Scale @ A2.  |
|-----------------------------------------------------------------------------------------|--------------------------------------|----------------|--------------|----------|----------|--------------|
| OF VORKSHIRE COUNCIL                                                                    | Cross Section Analysis - Profile P15 | E 520912.854   | E 522119.251 | M.J.A.   | N.M.     | Horiz. 1:500 |
| OF YORKSHIRE COUNCIL  Nigel Leighton Director of Environment and Neighbourhood Services | ross Section Analysis - Profile P45. | N 446661.060   | N 447198.315 | IVI.J.A. | IN.IVI.  | Vert. 1:250  |
| Project.                                                                                | Location.                            | '              | •            | Job No.  | 1        | Date.        |
| East Riding Beach Monitoring South of Defences, Hornsea                                 |                                      |                |              |          | C-P45    | 09.11.2015   |

# Profile P46 - April 2015

November 2014 April 2015

| EAST RIDING                                                       | Title.                                | Profile Start. | Profile End. | Drawn.   | Checked. | Scale @ A2. |     |
|-------------------------------------------------------------------|---------------------------------------|----------------|--------------|----------|----------|-------------|-----|
| OF YORKSHIRE COUNCIL                                              | Cross Section Analysis - Profile P46. | E 521152.170   | E 522311.695 | M.J.A.   | N.M.     | Horiz. 1:5  | 00  |
| Nigel Leighton Director of Environment and Neighbourhood Services | Oross Occilon Analysis - Fronic Fat.  | N 446222.053   | N 446854.145 | IVI.J.A. | IN.IVI.  | Vert. 1:2   | 250 |
| Project.                                                          | Location.                             | ·              | •            | Job No.  | •        | Date.       |     |
| East Riding Beach Monitoring                                      | South of Hornsea.                     |                |              | ERY      | C-P46    | 09.11.201   | 15  |