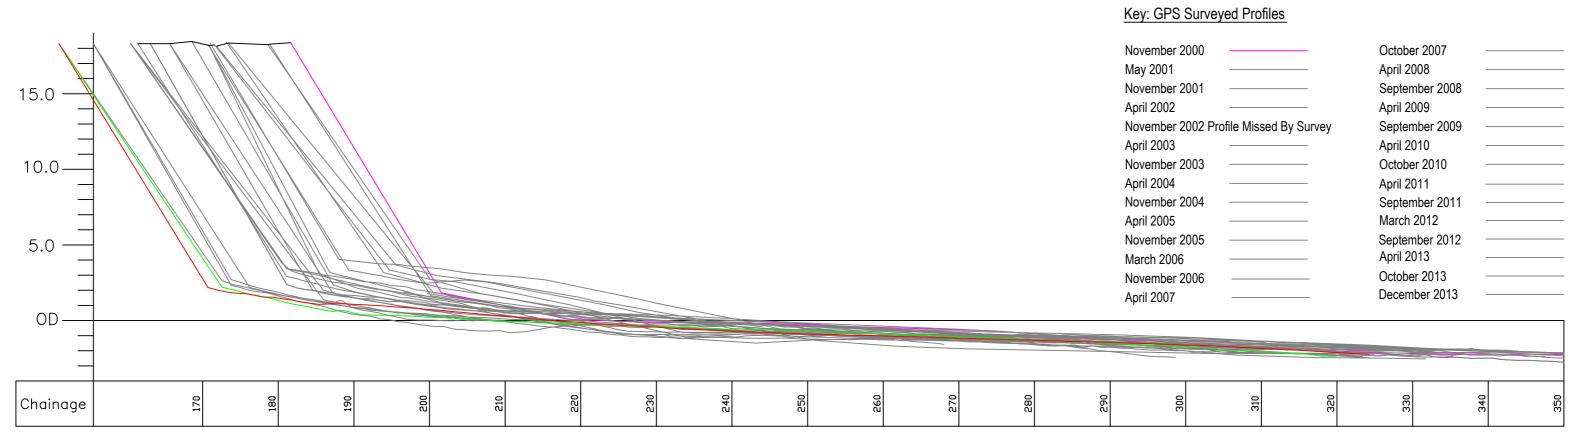

## Profile P45 - April 2015

| EAST RIDING                                                                             | Title.                               | Profile Start. | Profile End. | Drawn.   | Checked. | Scale @ A2.  |
|-----------------------------------------------------------------------------------------|--------------------------------------|----------------|--------------|----------|----------|--------------|
| OF VORKSHIRE COUNCIL                                                                    | Cross Section Analysis - Profile P15 | E 520912.854   | E 522119.251 | M.J.A.   | N.M.     | Horiz. 1:500 |
| OF YORKSHIRE COUNCIL  Nigel Leighton Director of Environment and Neighbourhood Services | ross Section Analysis - Profile P45. | N 446661.060   | N 447198.315 | IVI.J.A. | IN.IVI.  | Vert. 1:250  |
| Project.                                                                                | Location.                            | '              | •            | Job No.  | 1        | Date.        |
| East Riding Beach Monitoring South of Defences, Hornsea                                 |                                      |                |              |          | C-P45    | 09.11.2015   |