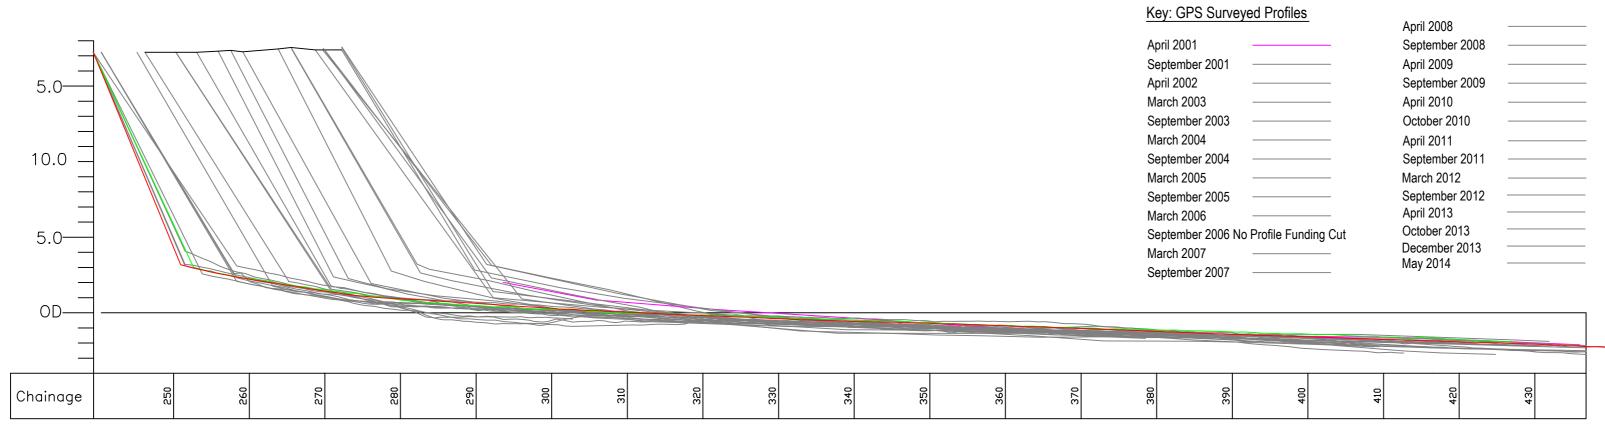

## Combined Beach Profile Results

Chainage

| EAST RIDING                                                       | Title.                                 | Profile Start. | Profile End. | Drawn.   | Checked. | Scale @ A2.  |
|-------------------------------------------------------------------|----------------------------------------|----------------|--------------|----------|----------|--------------|
| OF YORKSHIRE COUNCIL                                              | Cross Section Analysis - Profile P44.  | E 521125.146   | E 521967.536 | M.J.A.   | N.M.     | Horiz. 1:500 |
| Nigel Leighton Director of Environment and Neighbourhood Services | Oross Occilon Analysis - Fronic F.     | N 447311.543   | N 447604.375 | IVI.J.A. | IN.IVI.  | Vert. 1:250  |
| Project.                                                          | Location.                              | ·              | •            | Job No.  | •        | Date.        |
| East Riding Beach Monitoring                                      | South End of South Promenade, Hornsea. |                |              | ERY      | C-P44    | 09.11.2015   |