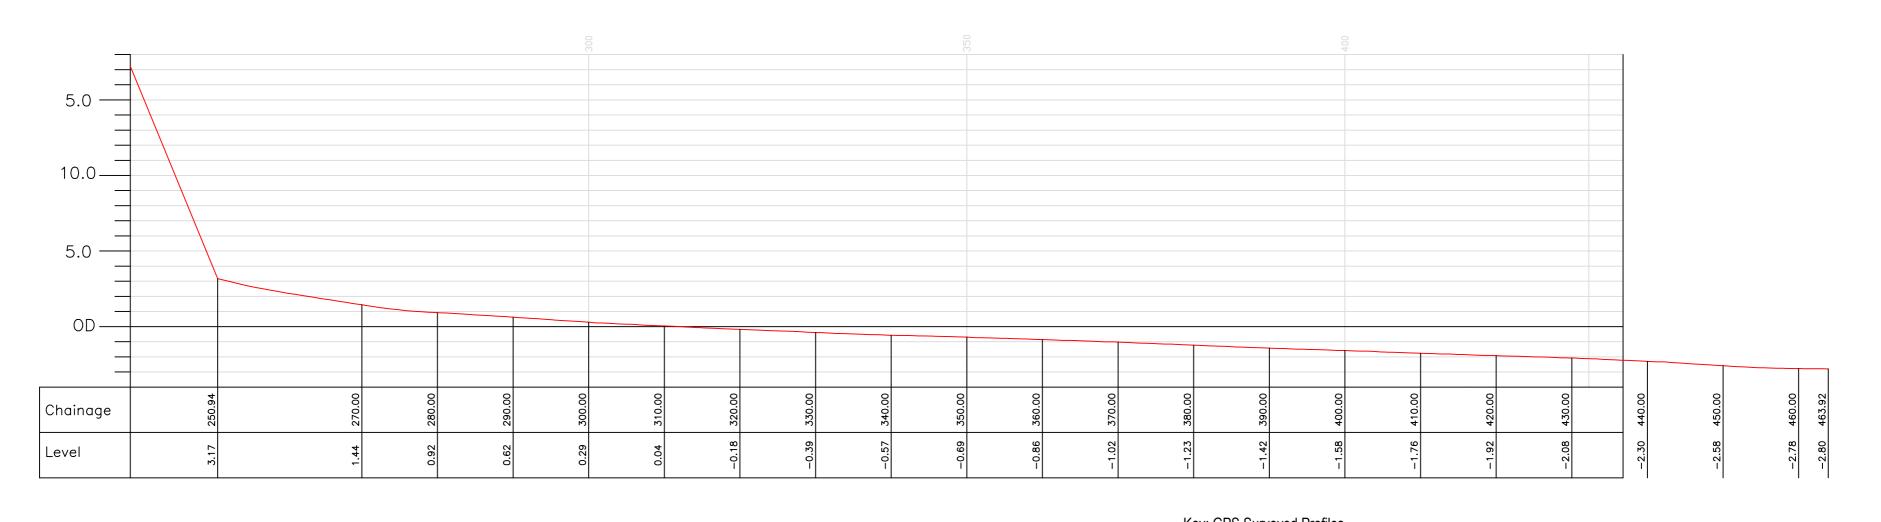

## Combined Beach Profile Results

Chainage

| EAST RIDING                                                       | Title.                                 | Profile Start. | Profile End. | Drawn.   | Checked. | Scale @ A2.  |
|-------------------------------------------------------------------|----------------------------------------|----------------|--------------|----------|----------|--------------|
| OF YORKSHIRE COUNCIL                                              | Cross Section Analysis - Profile P44.  | E 521125.146   | E 521967.536 | M.J.A.   | N.M.     | Horiz. 1:500 |
| Nigel Leighton Director of Environment and Neighbourhood Services | Oross Occilon Analysis - Fronic F.     | N 447311.543   | N 447604.375 | IVI.J.A. | IN.IVI.  | Vert. 1:250  |
| Project.                                                          | Location.                              | ·              | •            | Job No.  | •        | Date.        |
| East Riding Beach Monitoring                                      | South End of South Promenade, Hornsea. |                |              | ERY      | C-P44    | 09.11.2015   |