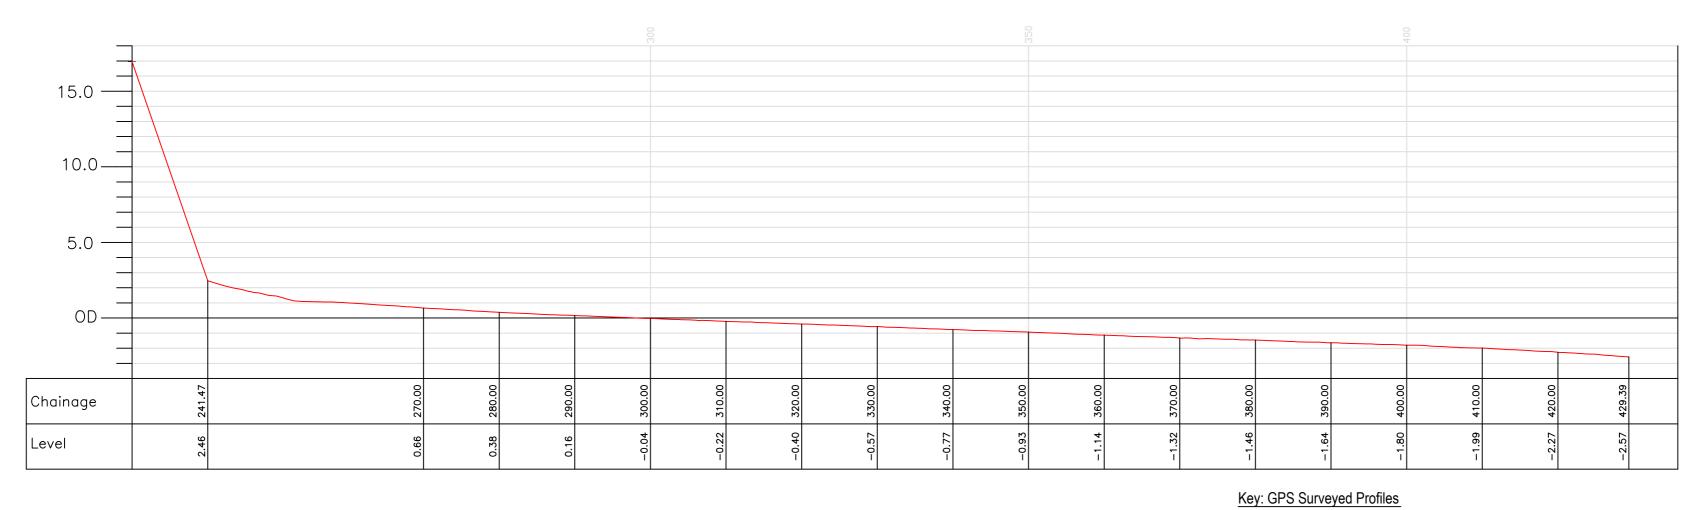

--|----------|-------------|-----|
| OF YORKSHIRE COUNCIL                                              | Cross Section Analysis - Profile P46. | E 521152.170   | E 522311.695 | M.J.A.   | N.M.     | Horiz. 1:5  | 00  |
| Nigel Leighton Director of Environment and Neighbourhood Services | Oross Occilon Analysis - Fronic Fat.  | N 446222.053   | N 446854.145 | IVI.J.A. | IN.IVI.  | Vert. 1:2   | 250 |
| Project.                                                          | Location.                             | ·              | •            | Job No.  | •        | Date.       |     |
| East Riding Beach Monitoring                                      | South of Hornsea.                     |                |              | ERY      | C-P46    | 09.11.201   | 15  |

# Profile P47 - April 2015





| EAST RIDING                                                       | Title.                                | Profile Start. | Profile End. | Drawn.   | Checked. | Scale @ A2.  |
|-------------------------------------------------------------------|---------------------------------------|----------------|--------------|----------|----------|--------------|
| OF YORKSHIRE COUNCIL                                              | Cross Section Analysis - Profile P47. | E 521391.486   | E 522551.011 | M.J.A.   | N.M.     | Horiz. 1:500 |
| Nigel Leighton Director of Environment and Neighbourhood Services | Oloss Occilon Analysis - Fronte Fr.   | N 445783.045   | N 446415.137 | IVI.J.A. | IN.IVI.  | Vert. 1:250  |
| Project.                                                          | Location.