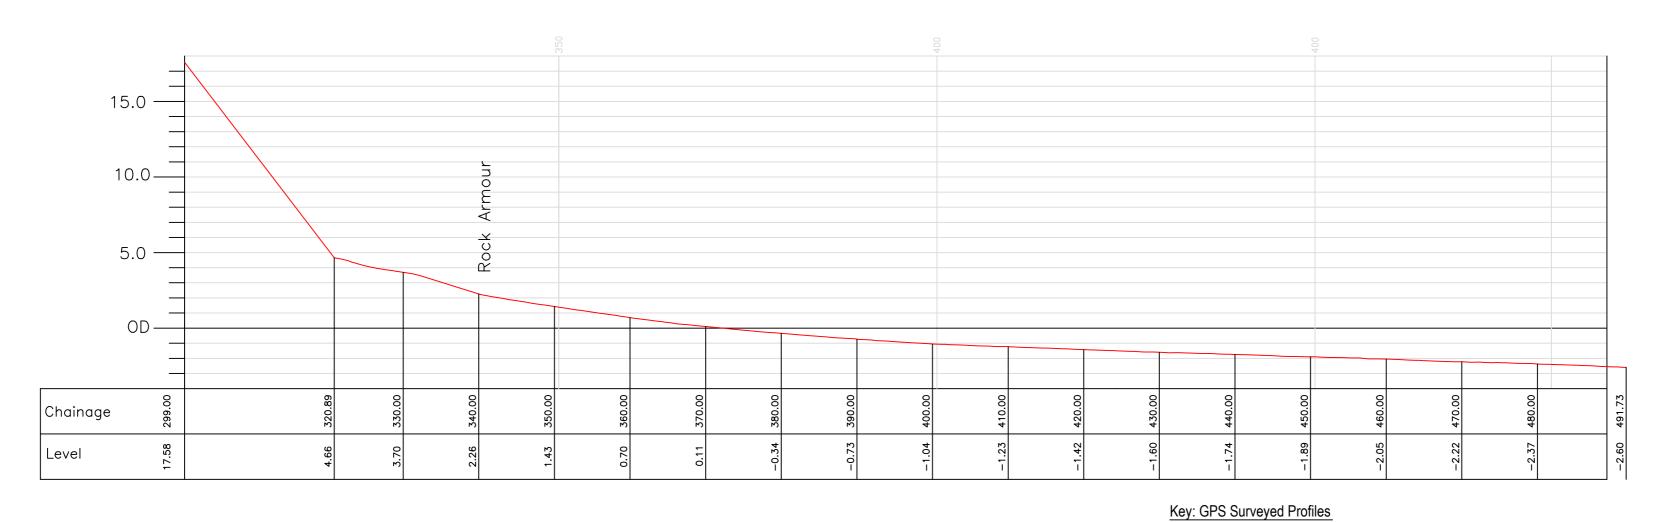

# Profile P46 - April 2015

November 2014 April 2015

| EAST RIDING                                                       | Title.                                | Profile Start. | Profile End. | Drawn.   | Checked. | Scale @ A2. |     |
|-------------------------------------------------------------------|---------------------------------------|----------------|--------------|----------|----------|-------------|-----|
| OF YORKSHIRE COUNCIL                                              | Cross Section Analysis - Profile P46. | E 521152.170   | E 522311.695 | M.J.A.   | N.M.     | Horiz. 1:5  | 00  |
| Nigel Leighton Director of Environment and Neighbourhood Services | Oross Occilon Analysis - Fronic Fat.  | N 446222.053   | N 446854.145 | IVI.J.A. | IN.IVI.  | Vert. 1:2   | 250 |
| Project.                                                          | Location.                             | ·              | •            | Job No.  | •        | Date.       |     |
| East Riding Beach Monitoring                                      | South of Hornsea.                     |                |              | ERY      | C-P46    | 09.11.201   | 15  |