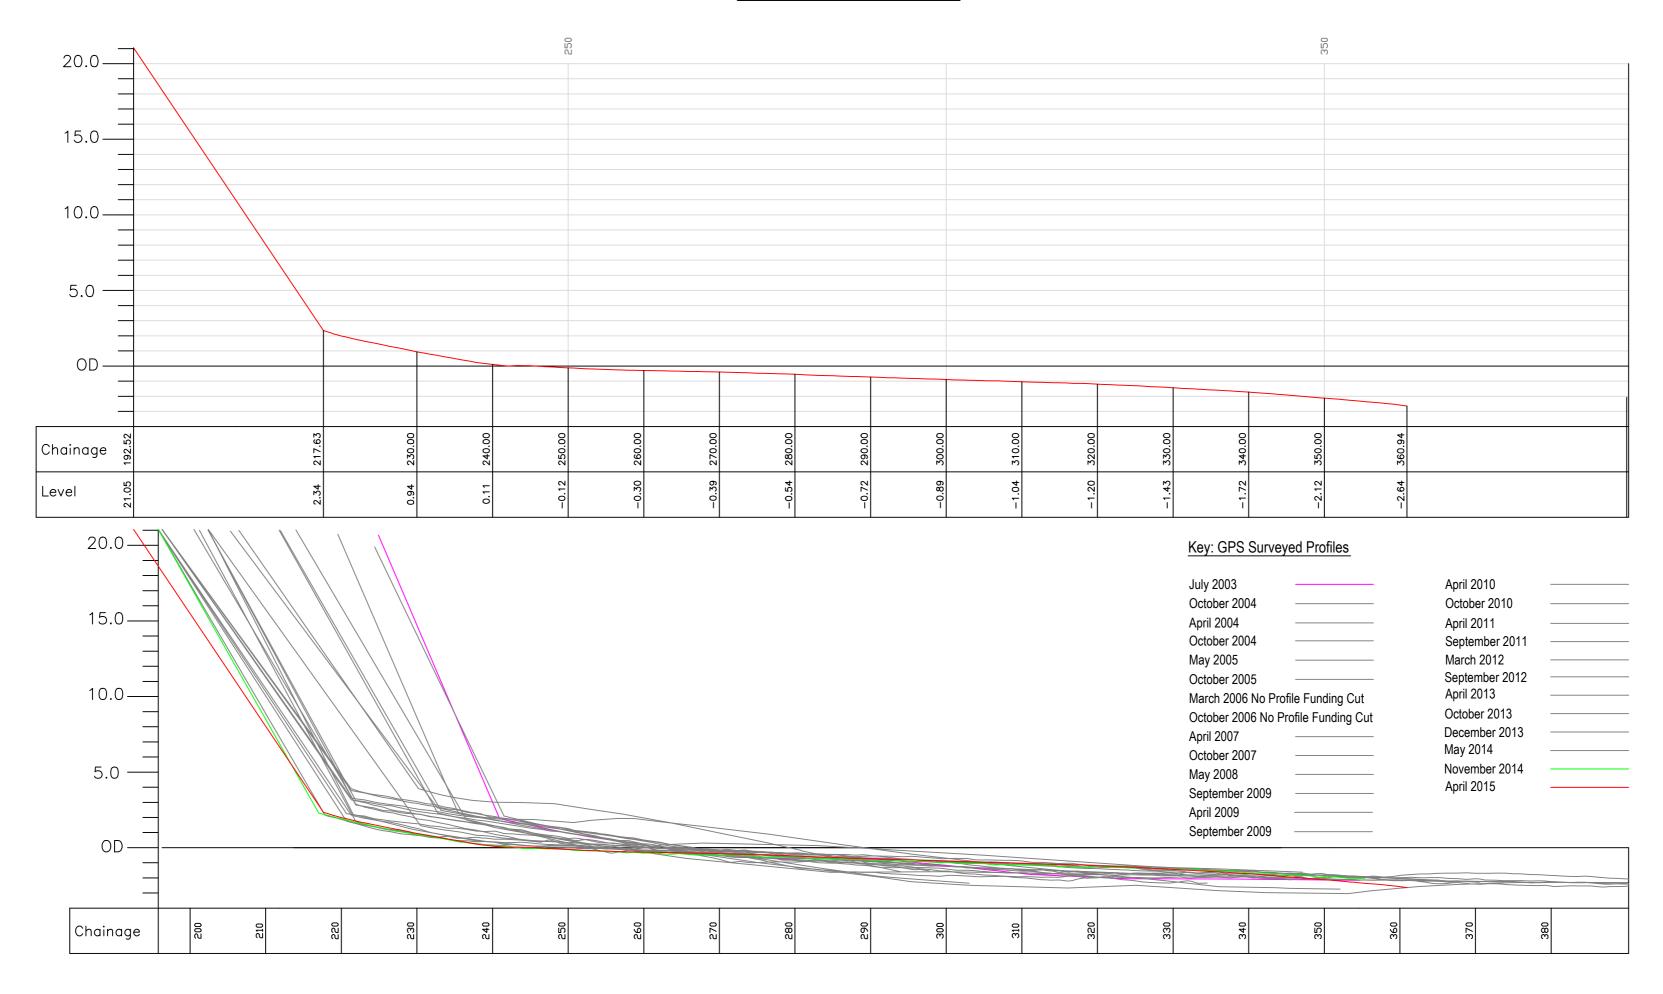

## Profile P62 - April 2015

| EAST RIDING                                                       | Title.                                | Profile Start. | Profile End. | Drawn.  | Checked. | Scale @ A2.  |
|-------------------------------------------------------------------|---------------------------------------|----------------|--------------|---------|----------|--------------|
| OF VORKSHIRE CONNON                                               | Cross Section Analysis - Profile P62. | E 525421.964   | E 526500.989 | MIA     | N.M.     | Horiz. 1:500 |
| Nigel Leighton Director of Environment and Neighbourhood Services | Ciuss Section Analysis - Fiullie Fuz. | N 439589.870   | N 440351.279 | IVI.J.A | IN.IVI.  | Vert. 1:250  |
| Project.                                                          | Location.                             | •              | '            | Job No. | 1        | Date.        |
| East Riding Beach Monitoring                                      | North of Seaside Road, Aldbrough.     |                |              | ERY(    | C-P62    | 11.11.2015   |