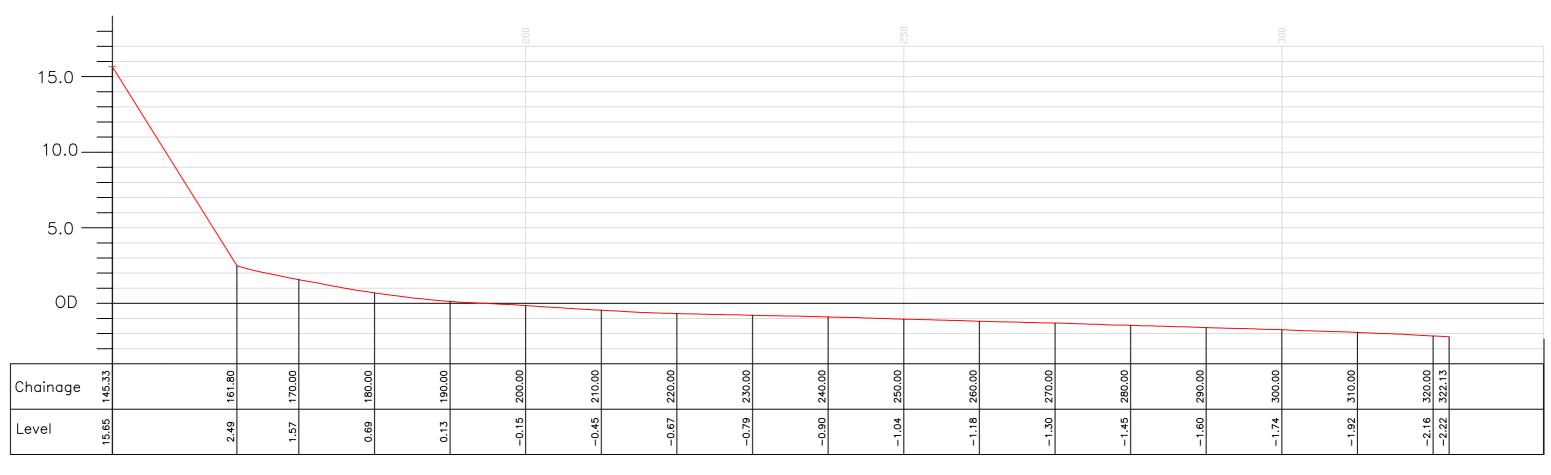

# Profile P44 - April 2015

## Combined Beach Profile Results

Chainage

| EAST RIDING                                                       | Title.                                 | Profile Start. | Profile End. | Drawn.   | Checked. | Scale @ A2.  |
|-------------------------------------------------------------------|----------------------------------------|----------------|--------------|----------|----------|--------------|
| OF YORKSHIRE COUNCIL                                              | Cross Section Analysis - Profile P44.  | E 521125.146   | E 521967.536 | M.J.A.   | N.M.     | Horiz. 1:500 |
| Nigel Leighton Director of Environment and Neighbourhood Services | Oross Occilon Analysis - Fronic F.     | N 447311.543   | N 447604.375 | IVI.J.A. | IN.IVI.  | Vert. 1:250  |
| Project.                                                          | Location.                              | ·              | •            | Job No.  | •        | Date.        |
| East Riding Beach Monitoring                                      | South End of South Promenade, Hornsea. |                |              | ERY      | C-P44    | 09.11.2015   |