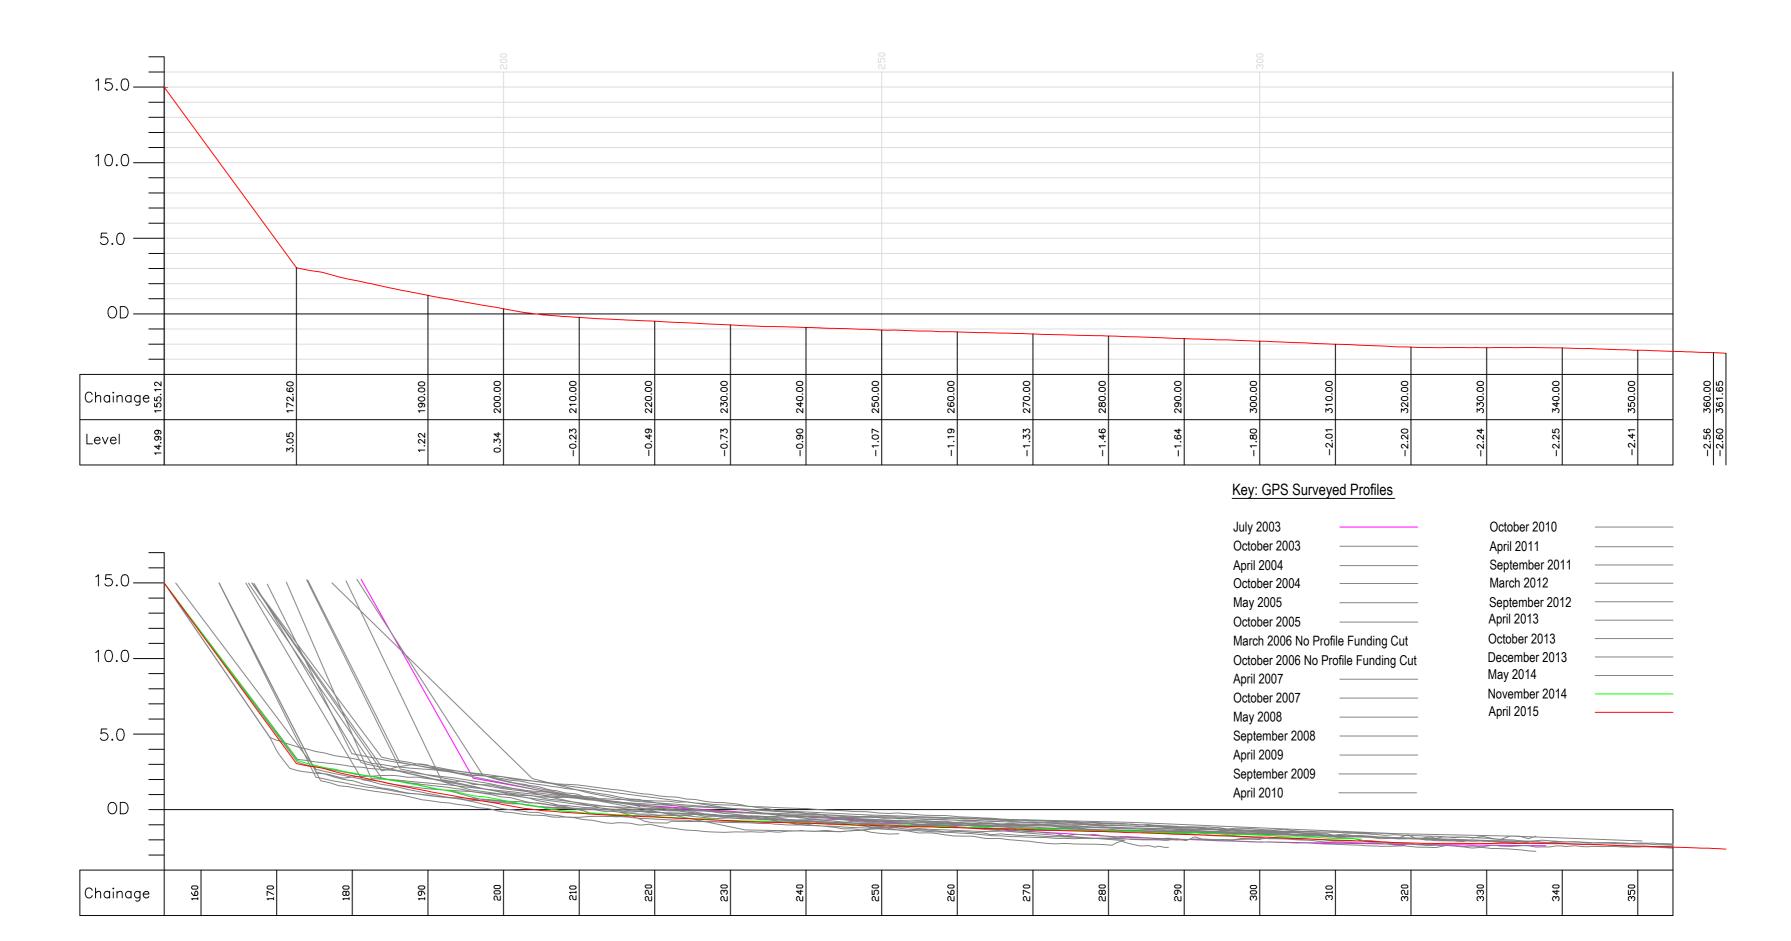

# Profile P47 - April 2015

| EAST RIDING                                                       | Title.                                | Profile Start. | Profile End. | Drawn.   | Checked. | Scale @ A2.  |
|-------------------------------------------------------------------|---------------------------------------|----------------|--------------|----------|----------|--------------|
| OF YORKSHIRE COUNCIL                                              | Cross Section Analysis - Profile P47. | E 521391.486   | E 522551.011 | M.J.A.   | N.M.     | Horiz. 1:500 |
| Nigel Leighton Director of Environment and Neighbourhood Services | Oloss Occilon Analysis - Fronte Fr.   | N 445783.045   | N 446415.137 | IVI.J.A. | IN.IVI.  | Vert. 1:250  |
| Project.                                                          | Location.                             |                | •            | Job No.  | •        | Date.        |
| East Riding Beach Monitoring Within Rolston MOD Camp.             |                                       |                |              |          |          | 09.11.2015   |

#### Profile P48 - April 2015

| EAST RIDING                                                       | Title.                                  | Profile Start. | Profile End. | Drawn.   | Checked. | Scale @ A2.  |
|-------------------------------------------------------------------|-----------------------------------------|----------------|--------------|----------|----------|--------------|
| OF YORKSHIRE COUNCIL                                              | Cross Section Analysis - Profile P48.   | E 521630.802   | E 522790.327 | M.J.A.   | N.M.     | Horiz. 1:500 |
| Nigel Leighton Director of Environment and Neighbourhood Services | Oloss Occilon Analysis - I Tollic I 40. | N 445344.038   | N 445976.129 | IVI.J.A. | IN.IVI.  | Vert. 1:250  |
| Project.                                                          | Location.                               |                |              | Job No.  | •        | Date.        |
| East Riding Beach Monitoring Rolston.                             |                                         |                |              |          |          | 09.11.2015   |