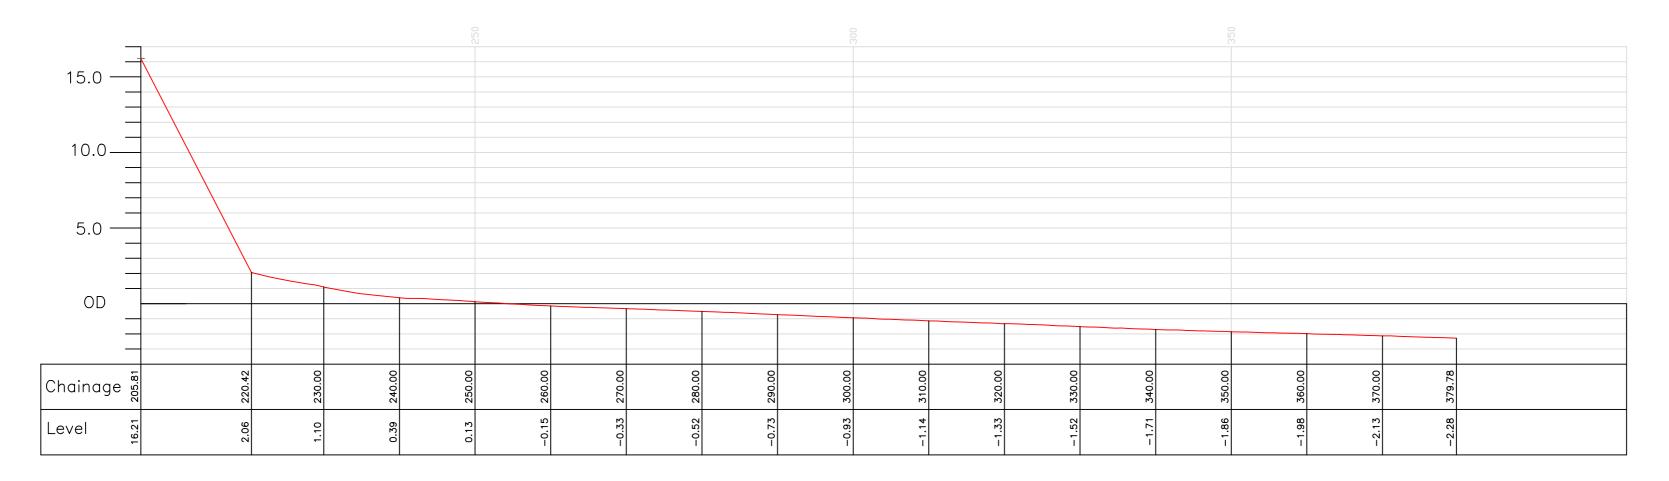

## Profile P45 - April 2015

| EAST RIDING                                                                             | Title.                               | Profile Start. | Profile End. | Drawn.   | Checked. | Scale @ A2.  |
|-----------------------------------------------------------------------------------------|--------------------------------------|----------------|--------------|----------|----------|--------------|
| OF VORKSHIRE COUNCIL                                                                    | Cross Section Analysis - Profile P15 | E 520912.854   | E 522119.251 | M.J.A.   | N.M.     | Horiz. 1:500 |
| OF YORKSHIRE COUNCIL  Nigel Leighton Director of Environment and Neighbourhood Services | ross Section Analysis - Profile P45. | N 446661.060   | N 447198.315 | IVI.J.A. | IN.IVI.  | Vert. 1:250  |
| Project.                                                                                | Location.                            | '              | •            | Job No.  | 1        | Date.        |
| East Riding Beach Monitoring South of Defences, Hornsea                                 |                                      |                |              |          | C-P45    | 09.11.2015   |