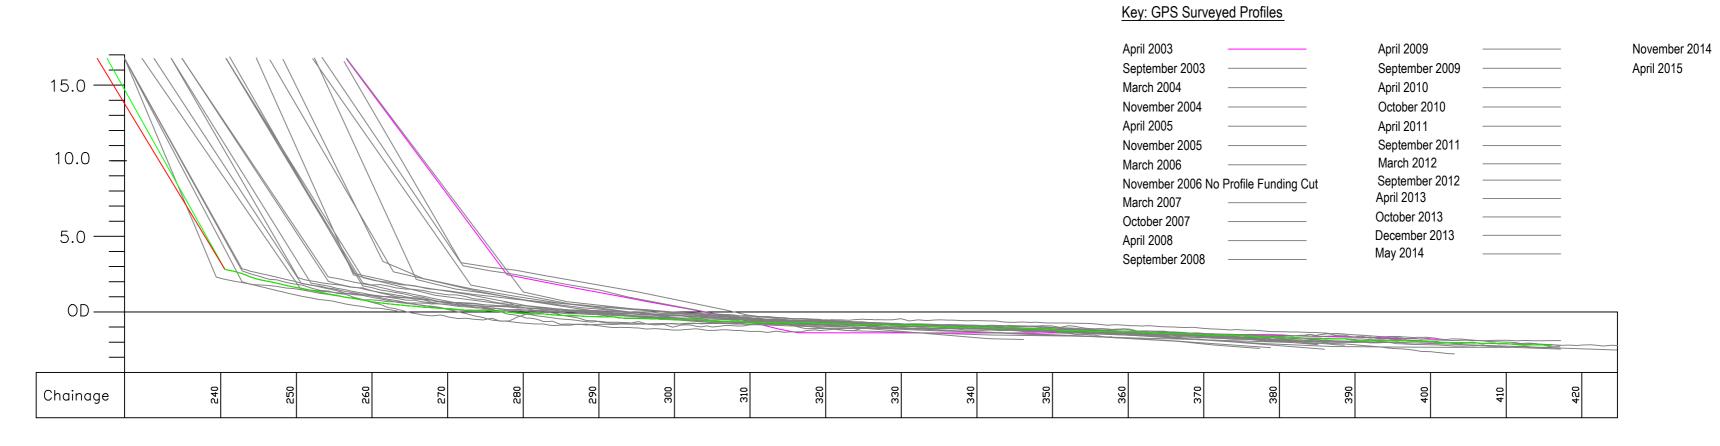

## Profile P45 - April 2015

| EAST RIDING                                                                             | Title.                               | Profile Start. | Profile End. | Drawn.   | Checked. | Scale @ A2.  |
|-----------------------------------------------------------------------------------------|--------------------------------------|----------------|--------------|----------|----------|--------------|
| OF VORKSHIRE COUNCIL                                                                    | Cross Section Analysis - Profile P15 | E 520912.854   | E 522119.251 | M.J.A.   | N.M.     | Horiz. 1:500 |
| OF YORKSHIRE COUNCIL  Nigel Leighton Director of Environment and Neighbourhood Services | ross Section Analysis - Profile P45. | N 446661.060   | N 447198.315 | IVI.J.A. | IN.IVI.  | Vert. 1:250  |
| Project.                                                                                | Location.                            | '              | •            | Job No.  | 1        | Date.        |
| East Riding Beach Monitoring South of Defences, Hornsea                                 |                                      |                |              |          | C-P45    | 09.11.2015   |