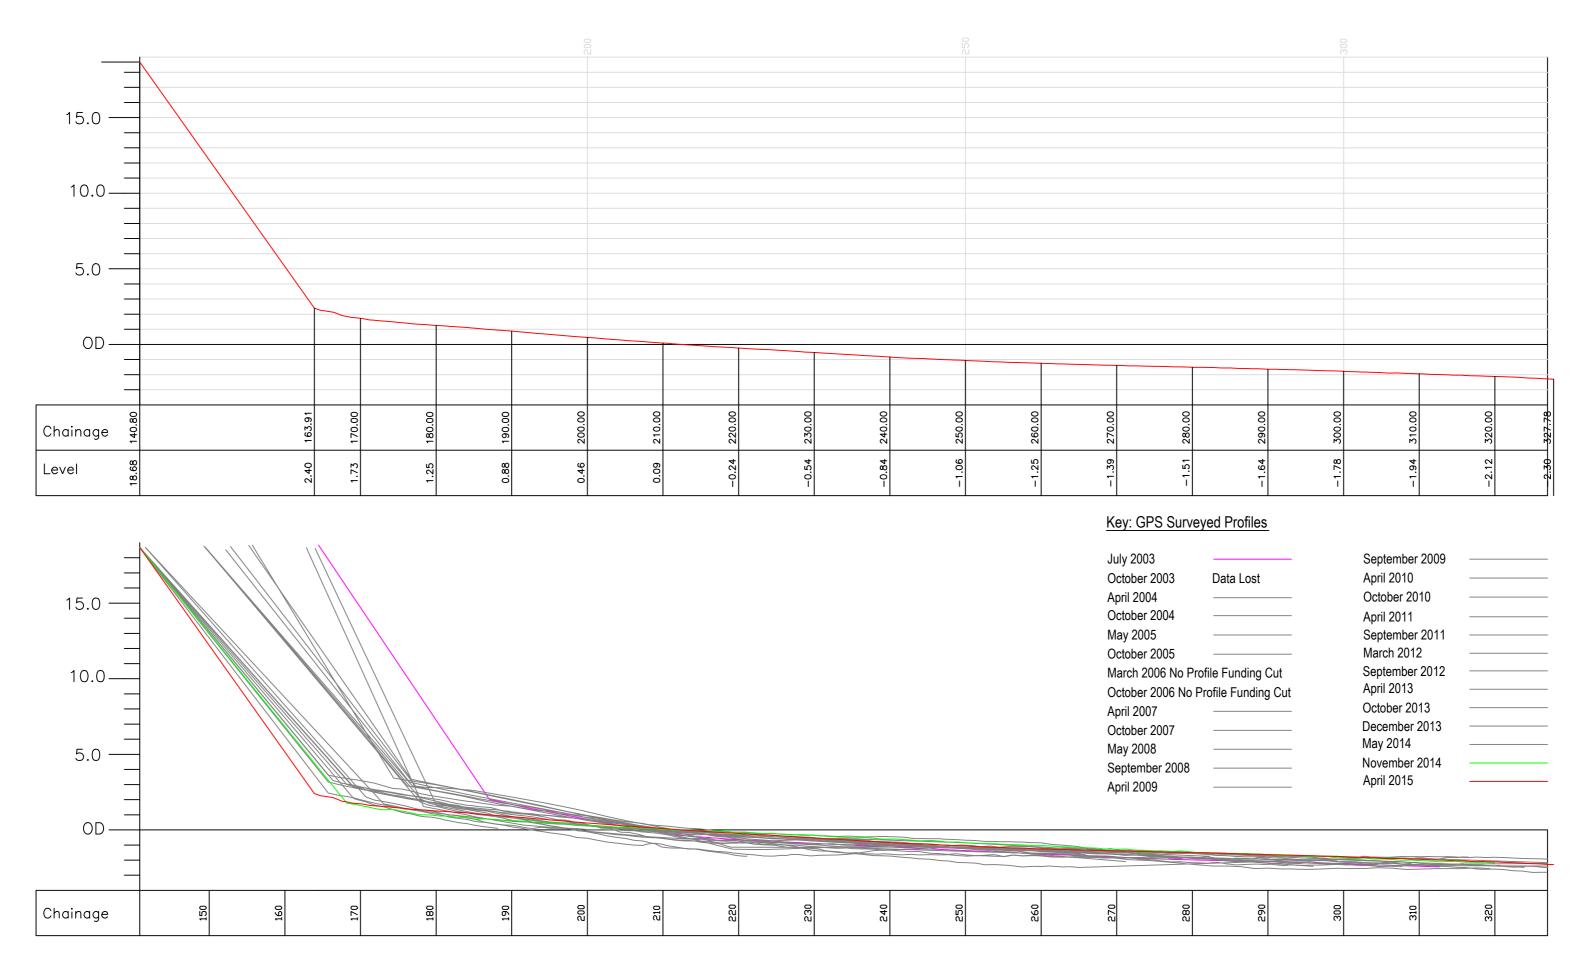

# Profile P46 - April 2015

November 2014 April 2015

| EAST RIDING                                                       | Title.                                | Profile Start. | Profile End. | Drawn.   | Checked. | Scale @ A2. |     |
|-------------------------------------------------------------------|---------------------------------------|----------------|--------------|----------|----------|-------------|-----|
| OF YORKSHIRE COUNCIL                                              | Cross Section Analysis - Profile P46. | E 521152.170   | E 522311.695 | M.J.A.   | N.M.     | Horiz. 1:5  | 00  |
| Nigel Leighton Director of Environment and Neighbourhood Services | Oross Occilon Analysis - Fronic Fat.  | N 446222.053   | N 446854.145 | IVI.J.A. | IN.IVI.  | Vert. 1:2   | 250 |
| Project.                                                          | Location.                             | ·              | •            | Job No.  | •        | Date.       |     |
| East Riding Beach Monitoring                                      | South of Hornsea.                     |                |              | ERY      | C-P46    | 09.11.201   | 15  |

# Profile P47 - April 2015

| EAST RIDING                                                       | Title.                                | Profile Start. | Profile End. | Drawn.   | Checked. | Scale @ A2.  |
|-------------------------------------------------------------------|---------------------------------------|----------------|--------------|----------|----------|--------------|
| OF YORKSHIRE COUNCIL                                              | Cross Section Analysis - Profile P47. | E 521391.486   | E 522551.011 | M.J.A.   | N.M.     | Horiz. 1:500 |
| Nigel Leighton Director of Environment and Neighbourhood Services | Oloss Occilon Analysis - Fronte Fr.   | N 445783.045   | N 446415.137 | IVI.J.A. | IN.IVI.  | Vert. 1:250  |
| Project.                                                          | Location.                             |                | •            | Job No.  | •        | Date.        |
| East Riding Beach Monitoring Within Rolston MOD Camp.             |                                       |                |              |          |          | 09.11.2015   |