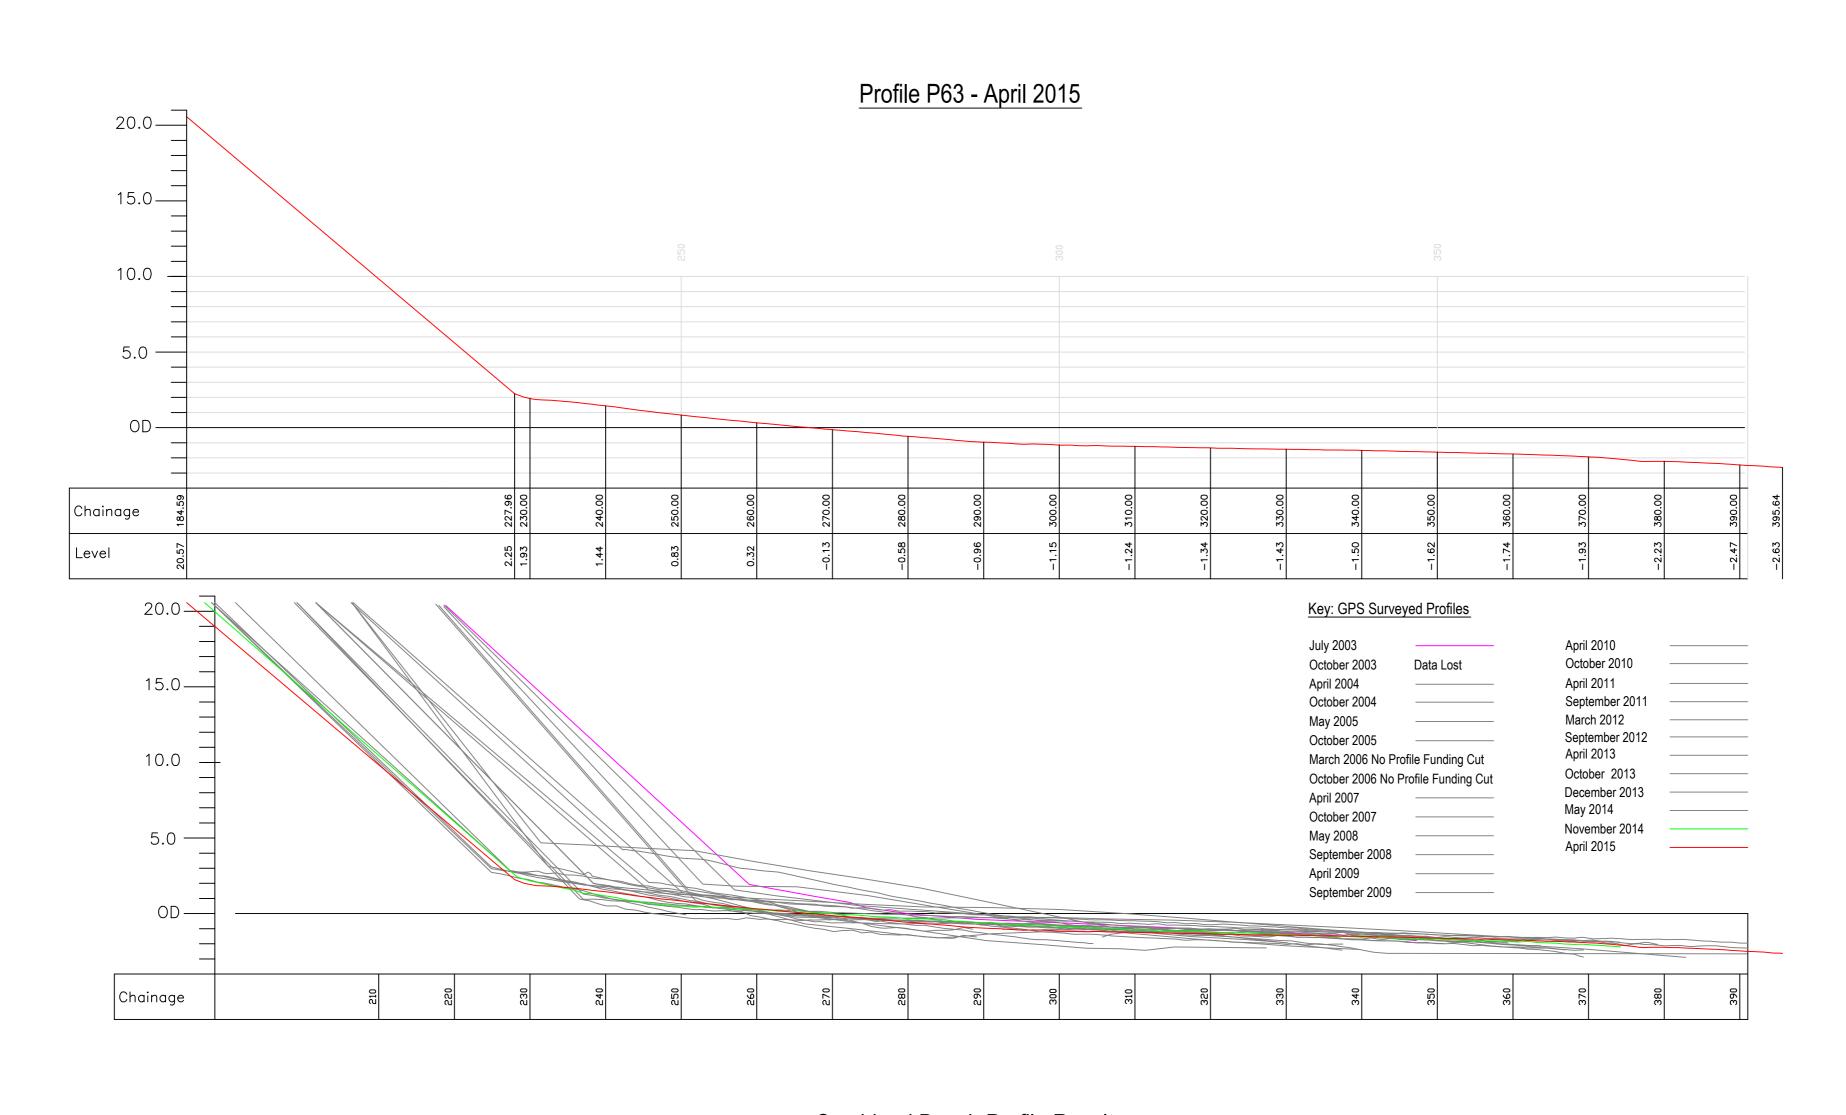

| EAST RIDING                                                                             | Title.                                | Profile Start. | Profile End. | Drawn.  | Checked. | Scale @ A2.  |
|-----------------------------------------------------------------------------------------|---------------------------------------|----------------|--------------|---------|----------|--------------|
| The Manual Council                                                                      | Cross Section Analysis - Profile P63. | E 525710.241   | E 526789.266 | NAIA    | NI NA    | Horiz. 1:500 |
| OF YORKSHIRE COUNCIL  Nigel Leighton Director of Environment and Neighbourhood Services | Closs Section Analysis - Profile Pos. | N 439181.341   | N 439942.750 | M.J.A.  | N.M.     | Vert. 1:250  |
| Project.                                                                                | Location.                             |                | •            | Job No. | •        | Date.        |
| East Riding Beach Monitoring                                                            | South of Seaside Road, Aldbrough.     |                |              | ERY     | C-P63    | 11.11.2015   |