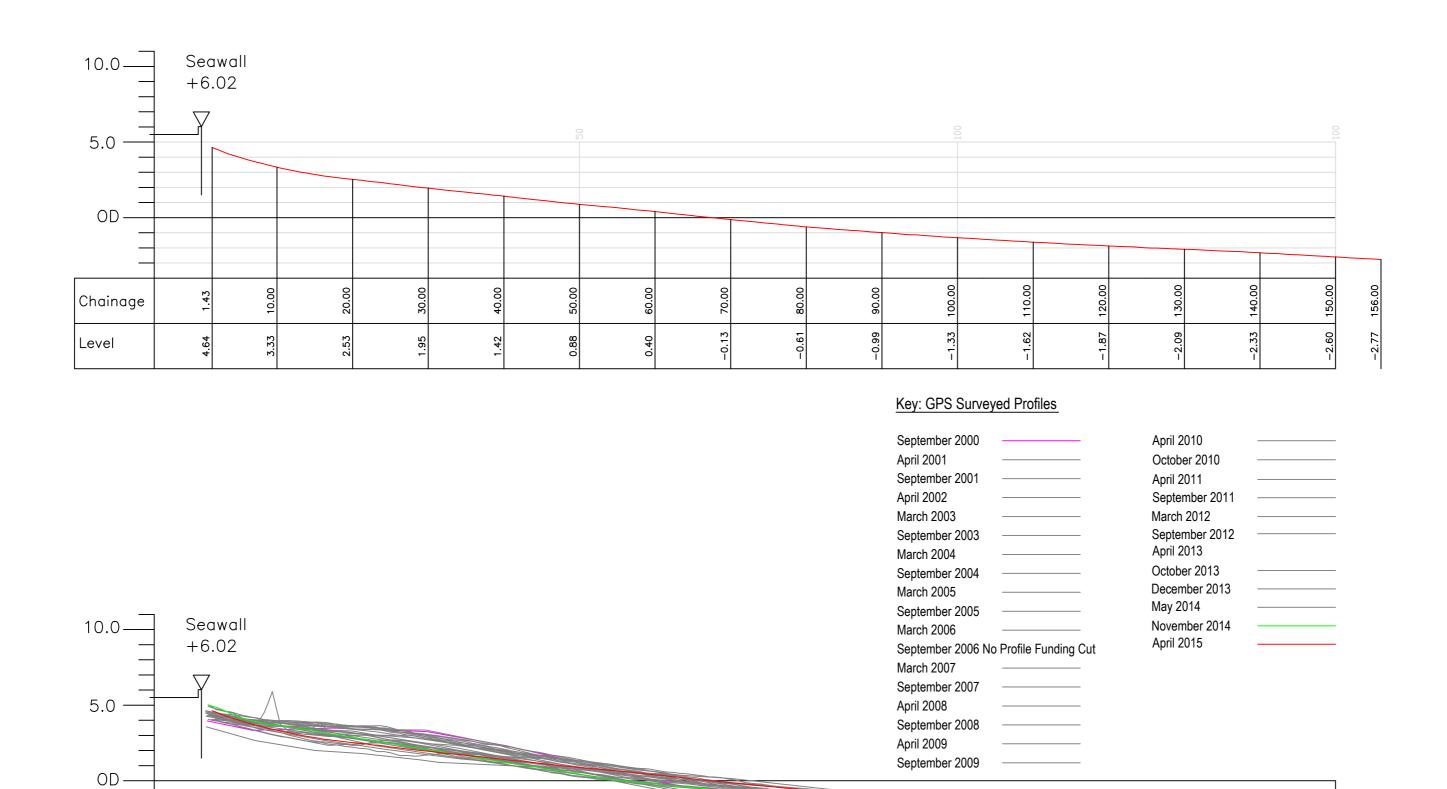

# Profile P44 - April 2015



## Combined Beach Profile Results

Chainage

| EAST RIDING                                                       | Title.                                 | Profile Start. | Profile End. | Drawn.   | Checked. | Scale @ A2.  |
|-------------------------------------------------------------------|----------------------------------------|----------------|--------------|----------|----------|--------------|
| OF YORKSHIRE COUNCIL                                              | Cross Section Analysis - Profile P44.  | E 521125.146   | E 521967.536 | M.J.A.   | N.M.     | Horiz. 1:500 |
| Nigel Leighton Director of Environment and Neighbourhood Services | Oross Occilon Analysis - Fronic F.     | N 447311.543   | N 447604.375 | IVI.J.A. | IN.IVI.  | Vert. 1:250  |
| Project.