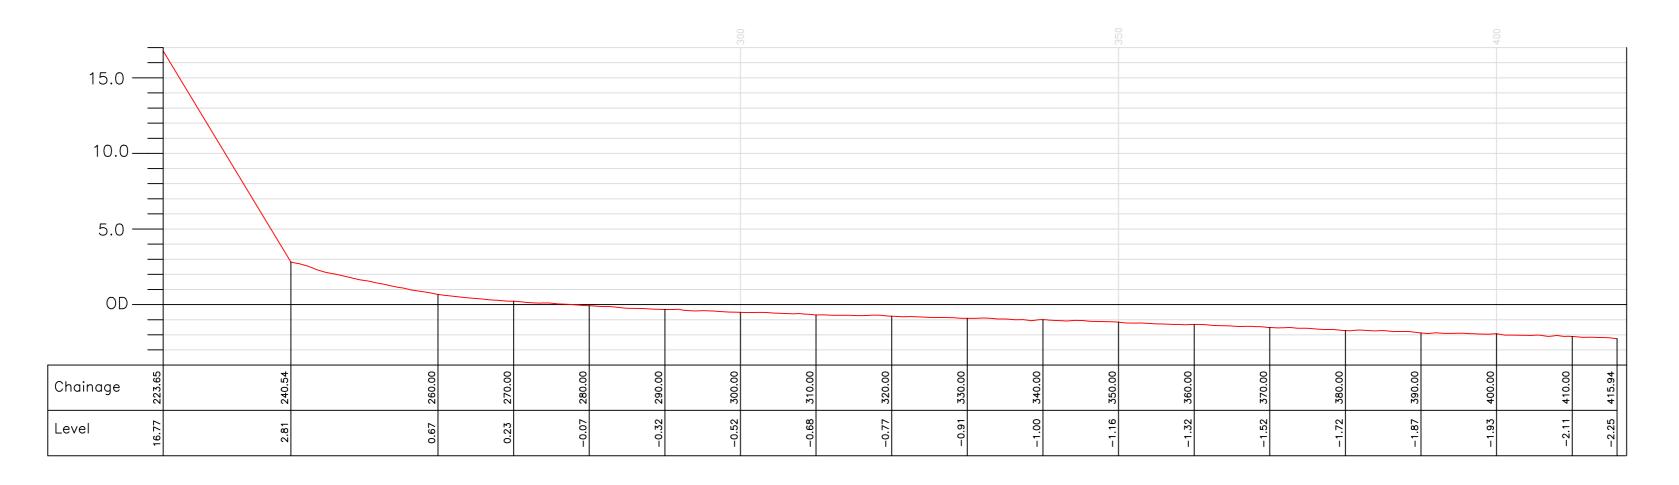

## Profile P45 - April 2015

| EAST RIDING                                                                             | Title.                               | Profile Start. | Profile End. | Drawn.   | Checked. | Scale @ A2.  |
|-----------------------------------------------------------------------------------------|--------------------------------------|----------------|--------------|----------|----------|--------------|
| OF VORKSHIRE COUNCIL                                                                    | Cross Section Analysis - Profile P15 | E 520912.854   | E 522119.251 | M.J.A.   | N.M.     | Horiz. 1:500 |
| OF YORKSHIRE COUNCIL  Nigel Leighton Director of Environment and Neighbourhood Services | ross Section Analysis - Profile P45. | N 446661.060   | N 447198.315 | IVI.J.A. | IN.IVI.  | Vert. 1:250  |
| Project.                                                                                | Location.                            | '              | •            | Job No.  | 1        | Date.        |
| East Riding Beach Monitoring South of Defences, Hornsea                                 |                                      |                |              |          | C-P45    | 09.11.2015   |