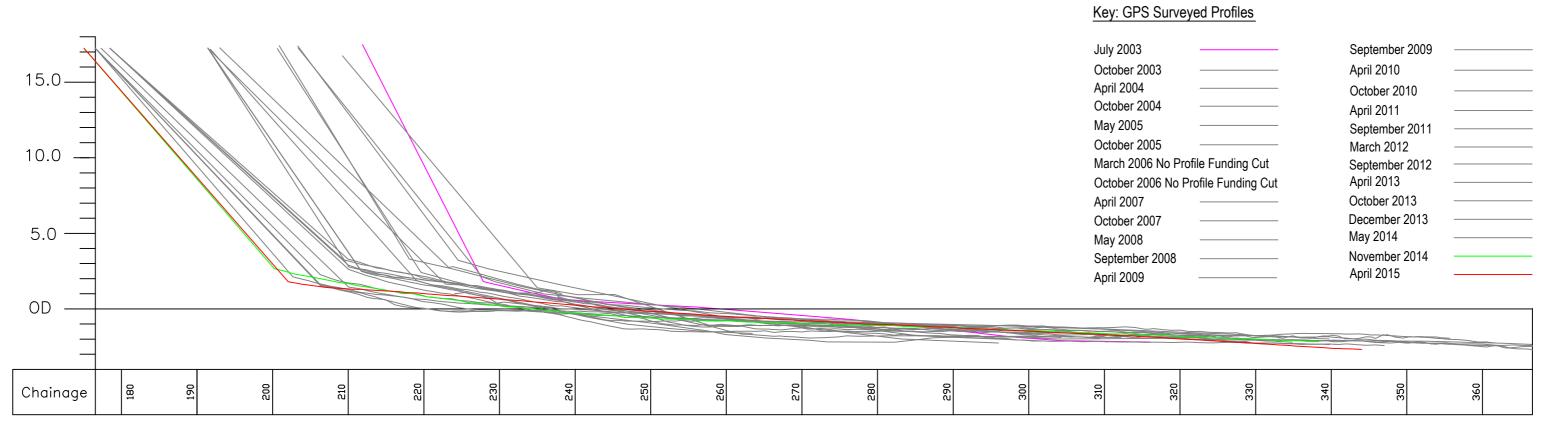

## Profile P45 - April 2015

| EAST RIDING                                                                             | Title.                               | Profile Start. | Profile End. | Drawn.   | Checked. | Scale @ A2.  |
|-----------------------------------------------------------------------------------------|--------------------------------------|----------------|--------------|----------|----------|--------------|
| OF VORKSHIRE COUNCIL                                                                    | Cross Section Analysis - Profile P15 | E 520912.854   | E 522119.251 | M.J.A.   | N.M.     | Horiz. 1:500 |
| OF YORKSHIRE COUNCIL  Nigel Leighton Director of Environment and Neighbourhood Services | ross Section Analysis - Profile P45. | N 446661.060   | N 447198.315 | IVI.J.A. | IN.IVI.  | Vert. 1:250  |
| Project.                                                                                | Location.                            | '              | •            | Job No.  | 1        | Date.        |
| East Riding Beach Monitoring South of Defences, Hornsea                                 |                                      |                |              |          | C-P45    | 09.11.2015   |