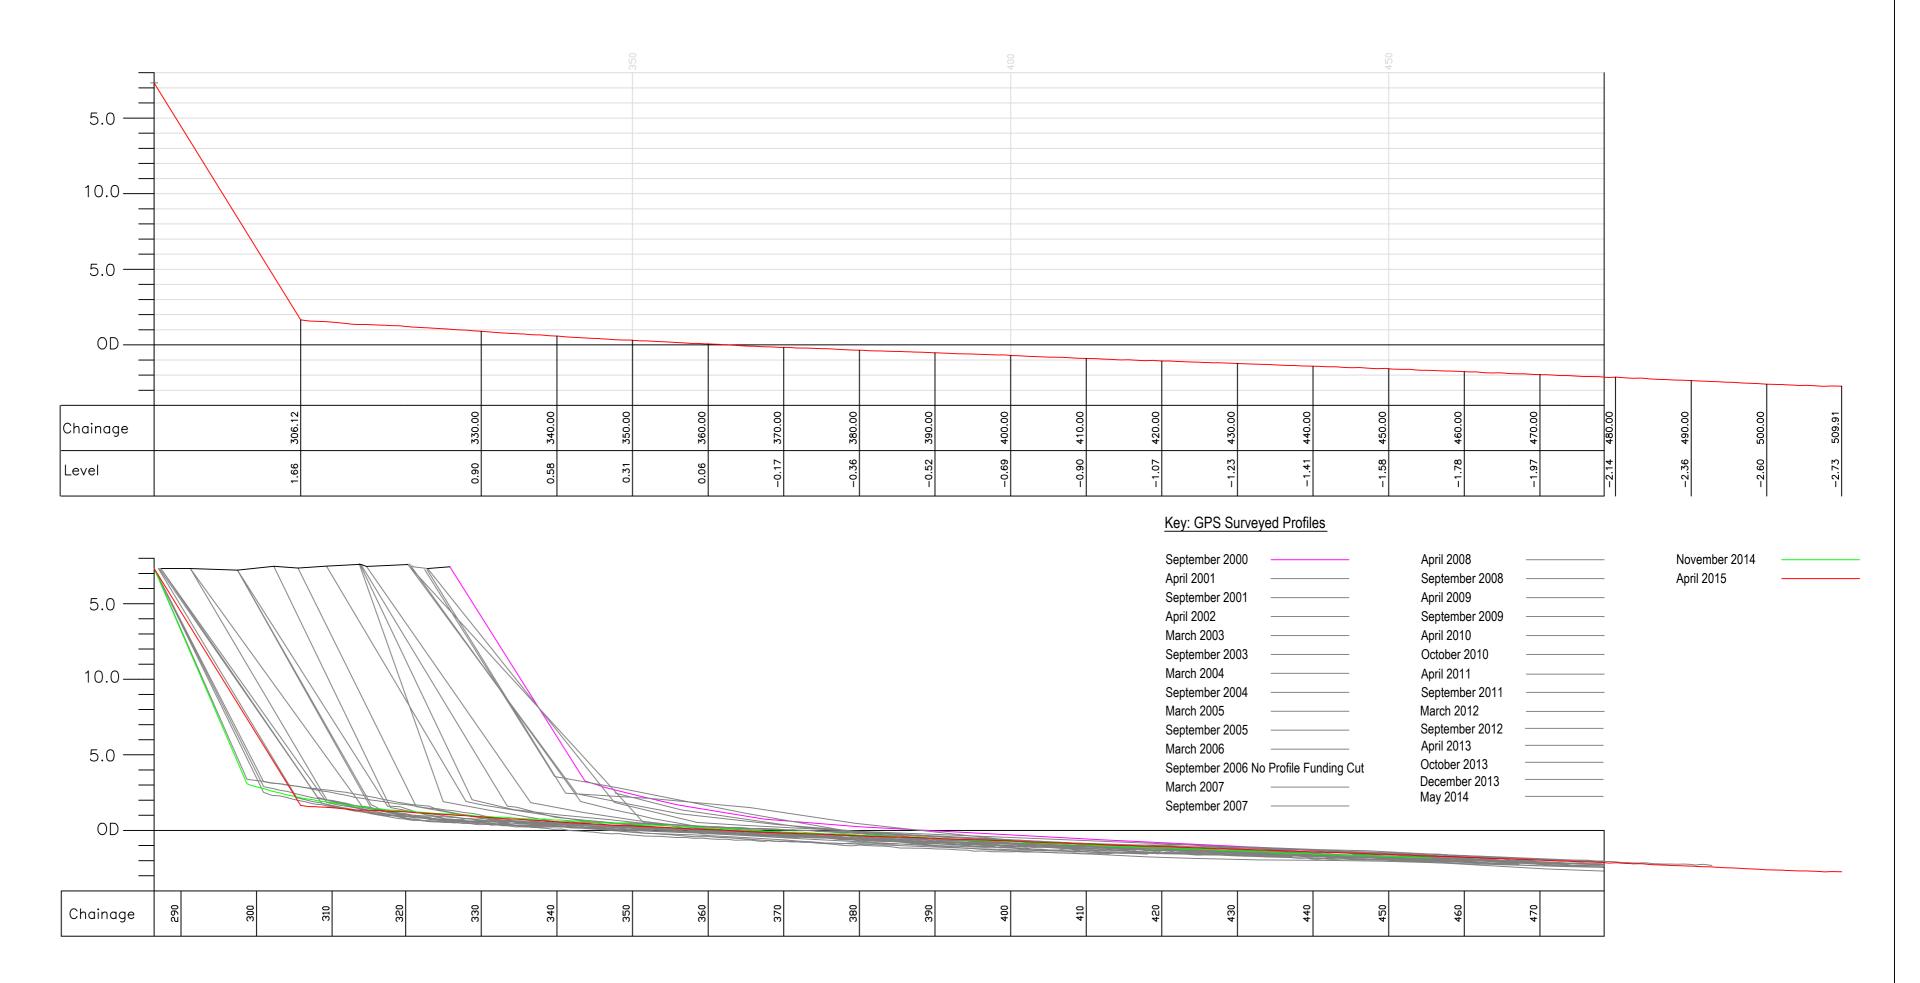

-----------|----------|----------|--------------|
| OF YORKSHIRE COUNCIL                                              | Cross Section Analysis - Profile P44.  | E 521125.146   | E 521967.536 | M.J.A.   | N.M.     | Horiz. 1:500 |
| Nigel Leighton Director of Environment and Neighbourhood Services | Oross Occilon Analysis - Fronic F.     | N 447311.543   | N 447604.375 | IVI.J.A. | IN.IVI.  | Vert. 1:250  |
| Project.                                                          | Location.                              | ·              | •            | Job No.  | •        | Date.        |
| East Riding Beach Monitoring                                      | South End of South Promenade, Hornsea. |                |              | ERY      | C-P44    | 09.11.2015   |

## Profile P45 - April 2015



| EAST RIDING                                                                             | Title.                               | Profile Start. | Profile End. | Drawn.   | Checked. | Scale @ A2.  |
|-----------------------------------------------------------------------------------------|--------------------------------------|----------------|--------------|----------|----------|--------------|
| OF VORKSHIRE COUNCIL                                                                    | Cross Section Analysis - Profile P15 | E 520912.854   | E 522119.251 | M.J.A.   | N.M.     | Horiz. 1:500 |
| OF YORKSHIRE COUNCIL  Nigel Leighton Director of Environment and Neighbourhood Services | ross Section Analysis - Profile P45. | N 446661.060   | N 447198.315 | IVI.J.A. | IN.IVI.  | Vert. 1:250