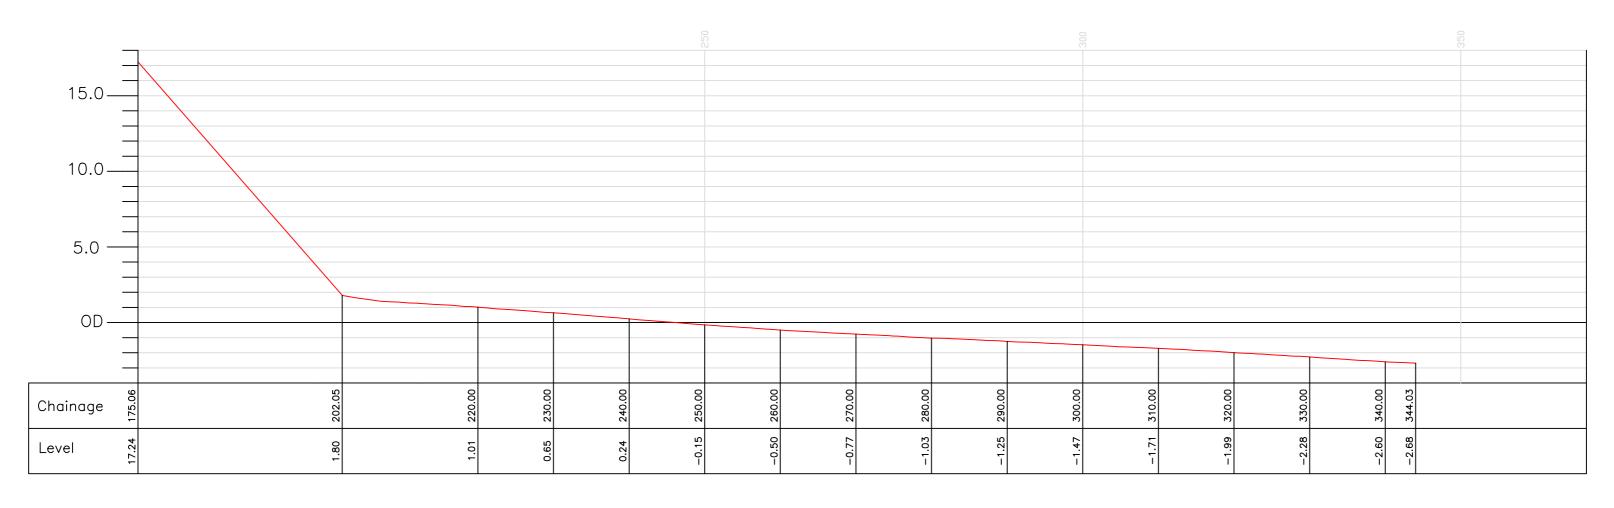

## Profile P45 - April 2015

| EAST RIDING                                                                             | Title.                               | Profile Start. | Profile End. | Drawn.   | Checked. | Scale @ A2.  |
|-----------------------------------------------------------------------------------------|--------------------------------------|----------------|--------------|----------|----------|--------------|
| OF VORKSHIRE COUNCIL                                                                    | Cross Section Analysis - Profile P15 | E 520912.854   | E 522119.251 | M.J.A.   | N.M.     | Horiz. 1:500 |
| OF YORKSHIRE COUNCIL  Nigel Leighton Director of Environment and Neighbourhood Services | ross Section Analysis - Profile P45. | N 446661.060   | N 447198.315 | IVI.J.A. | IN.IVI.  | Vert. 1:250  |
| Project.                                                                                | Location.                            | '              | •            | Job No.  | 1        | Date.        |
| East Riding Beach Monitoring South of Defences, Hornsea                                 |                                      |                |              |          | C-P45    | 09.11.2015   |