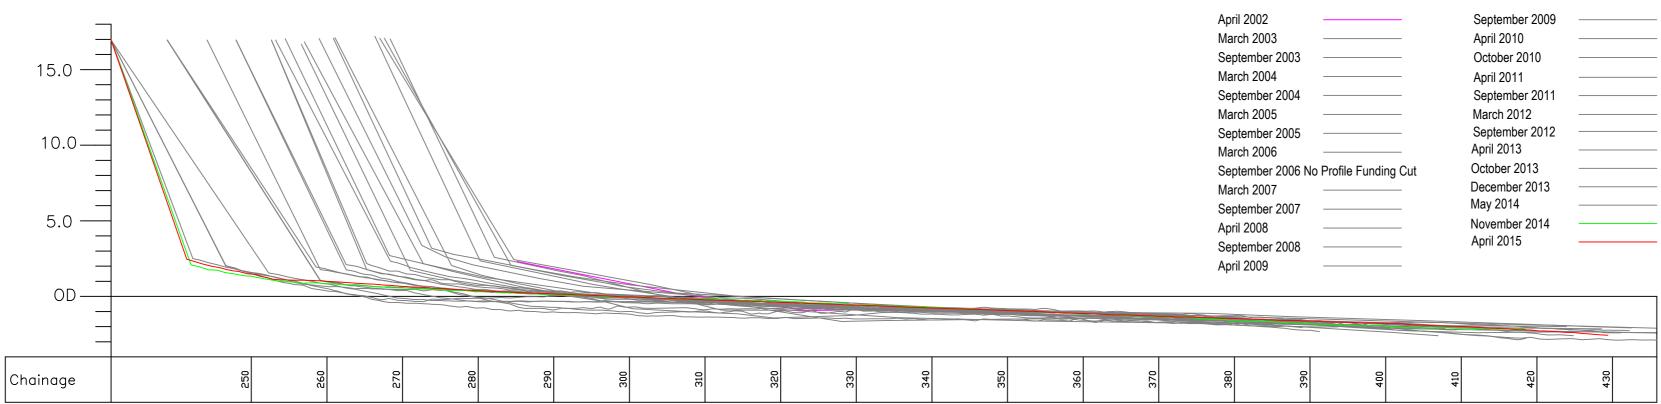

|----------|-------------|-----|
| OF YORKSHIRE COUNCIL                                              | Cross Section Analysis - Profile P46. | E 521152.170   | E 522311.695 | M.J.A.   | N.M.     | Horiz. 1:5  | 00  |
| Nigel Leighton Director of Environment and Neighbourhood Services | Oross Occilon Analysis - Fronic Fat.  | N 446222.053   | N 446854.145 | IVI.J.A. | IN.IVI.  | Vert. 1:2   | 250 |
| Project.                                                          | Location.                             | ·              | •            | Job No.  | •        | Date.       |     |
| East Riding Beach Monitoring                                      | South of Hornsea.                     |                |              | ERY      | C-P46    | 09.11.201   | 15  |

# Profile P47 - April 2015





| EAST RIDING                                                       | Title.                                | Profile Start. | Profile End. | Drawn.   | Checked. | Scale @ A2.  |
|-------------------------------------------------------------------|---------------------------------------|----------------|--------------|----------|----------|--------------|
| OF YORKSHIRE COUNCIL                                              | Cross Section Analysis - Profile P47. | E 521391.486   | E 522551.011 | M.J.A.   | N.M.     | Horiz. 1:500 |
| Nigel Leighton Director of Environment and Neighbourhood Services | Oloss Occilon Analysis - Fronte Fr.   | N 445783.045   | N 446415.137 | IVI.J.A. | IN.IVI.  | Vert. 1:250  |
| Project.                                                          | Location.