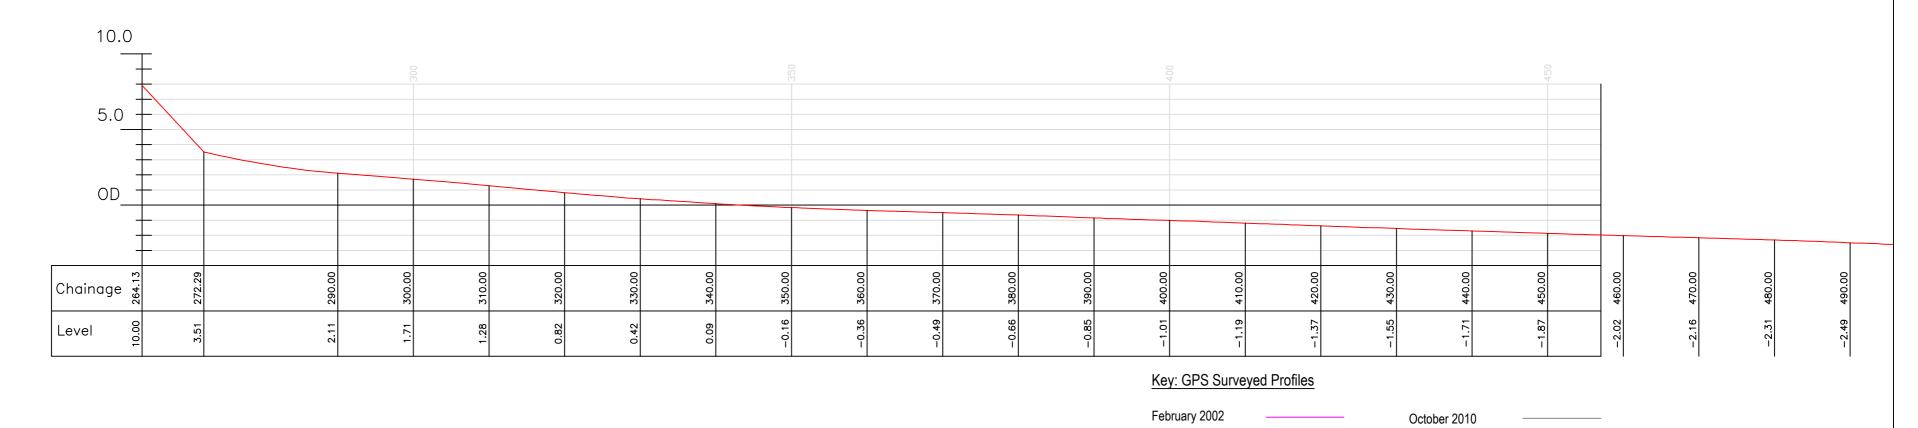

### Profile P20 - April 2015 10.0 5.0 -OD -2.66 540.00 -2.70 542.43 -2.50 530.00 Chainage Level Key: GPS Surveyed Profiles August 2001 October 2010 February 2002 April 2011 August 2002 September 2011 February 2003 March 2012 August 2003 September 2012 February 2004 April 2013 August 2004 October 2013 Rock armour revetment February 2005 December 2013 to outfall structure May 2014 August 2005 10.0 February 2006 November 2014 Autumn 2006 No Profile Funding Cut April 2015 Spring 2007 No Profile Funding Cut August 2007 February 2008 5.0 September 2008 April 2009 September 2009 April 2010 OD Chainage