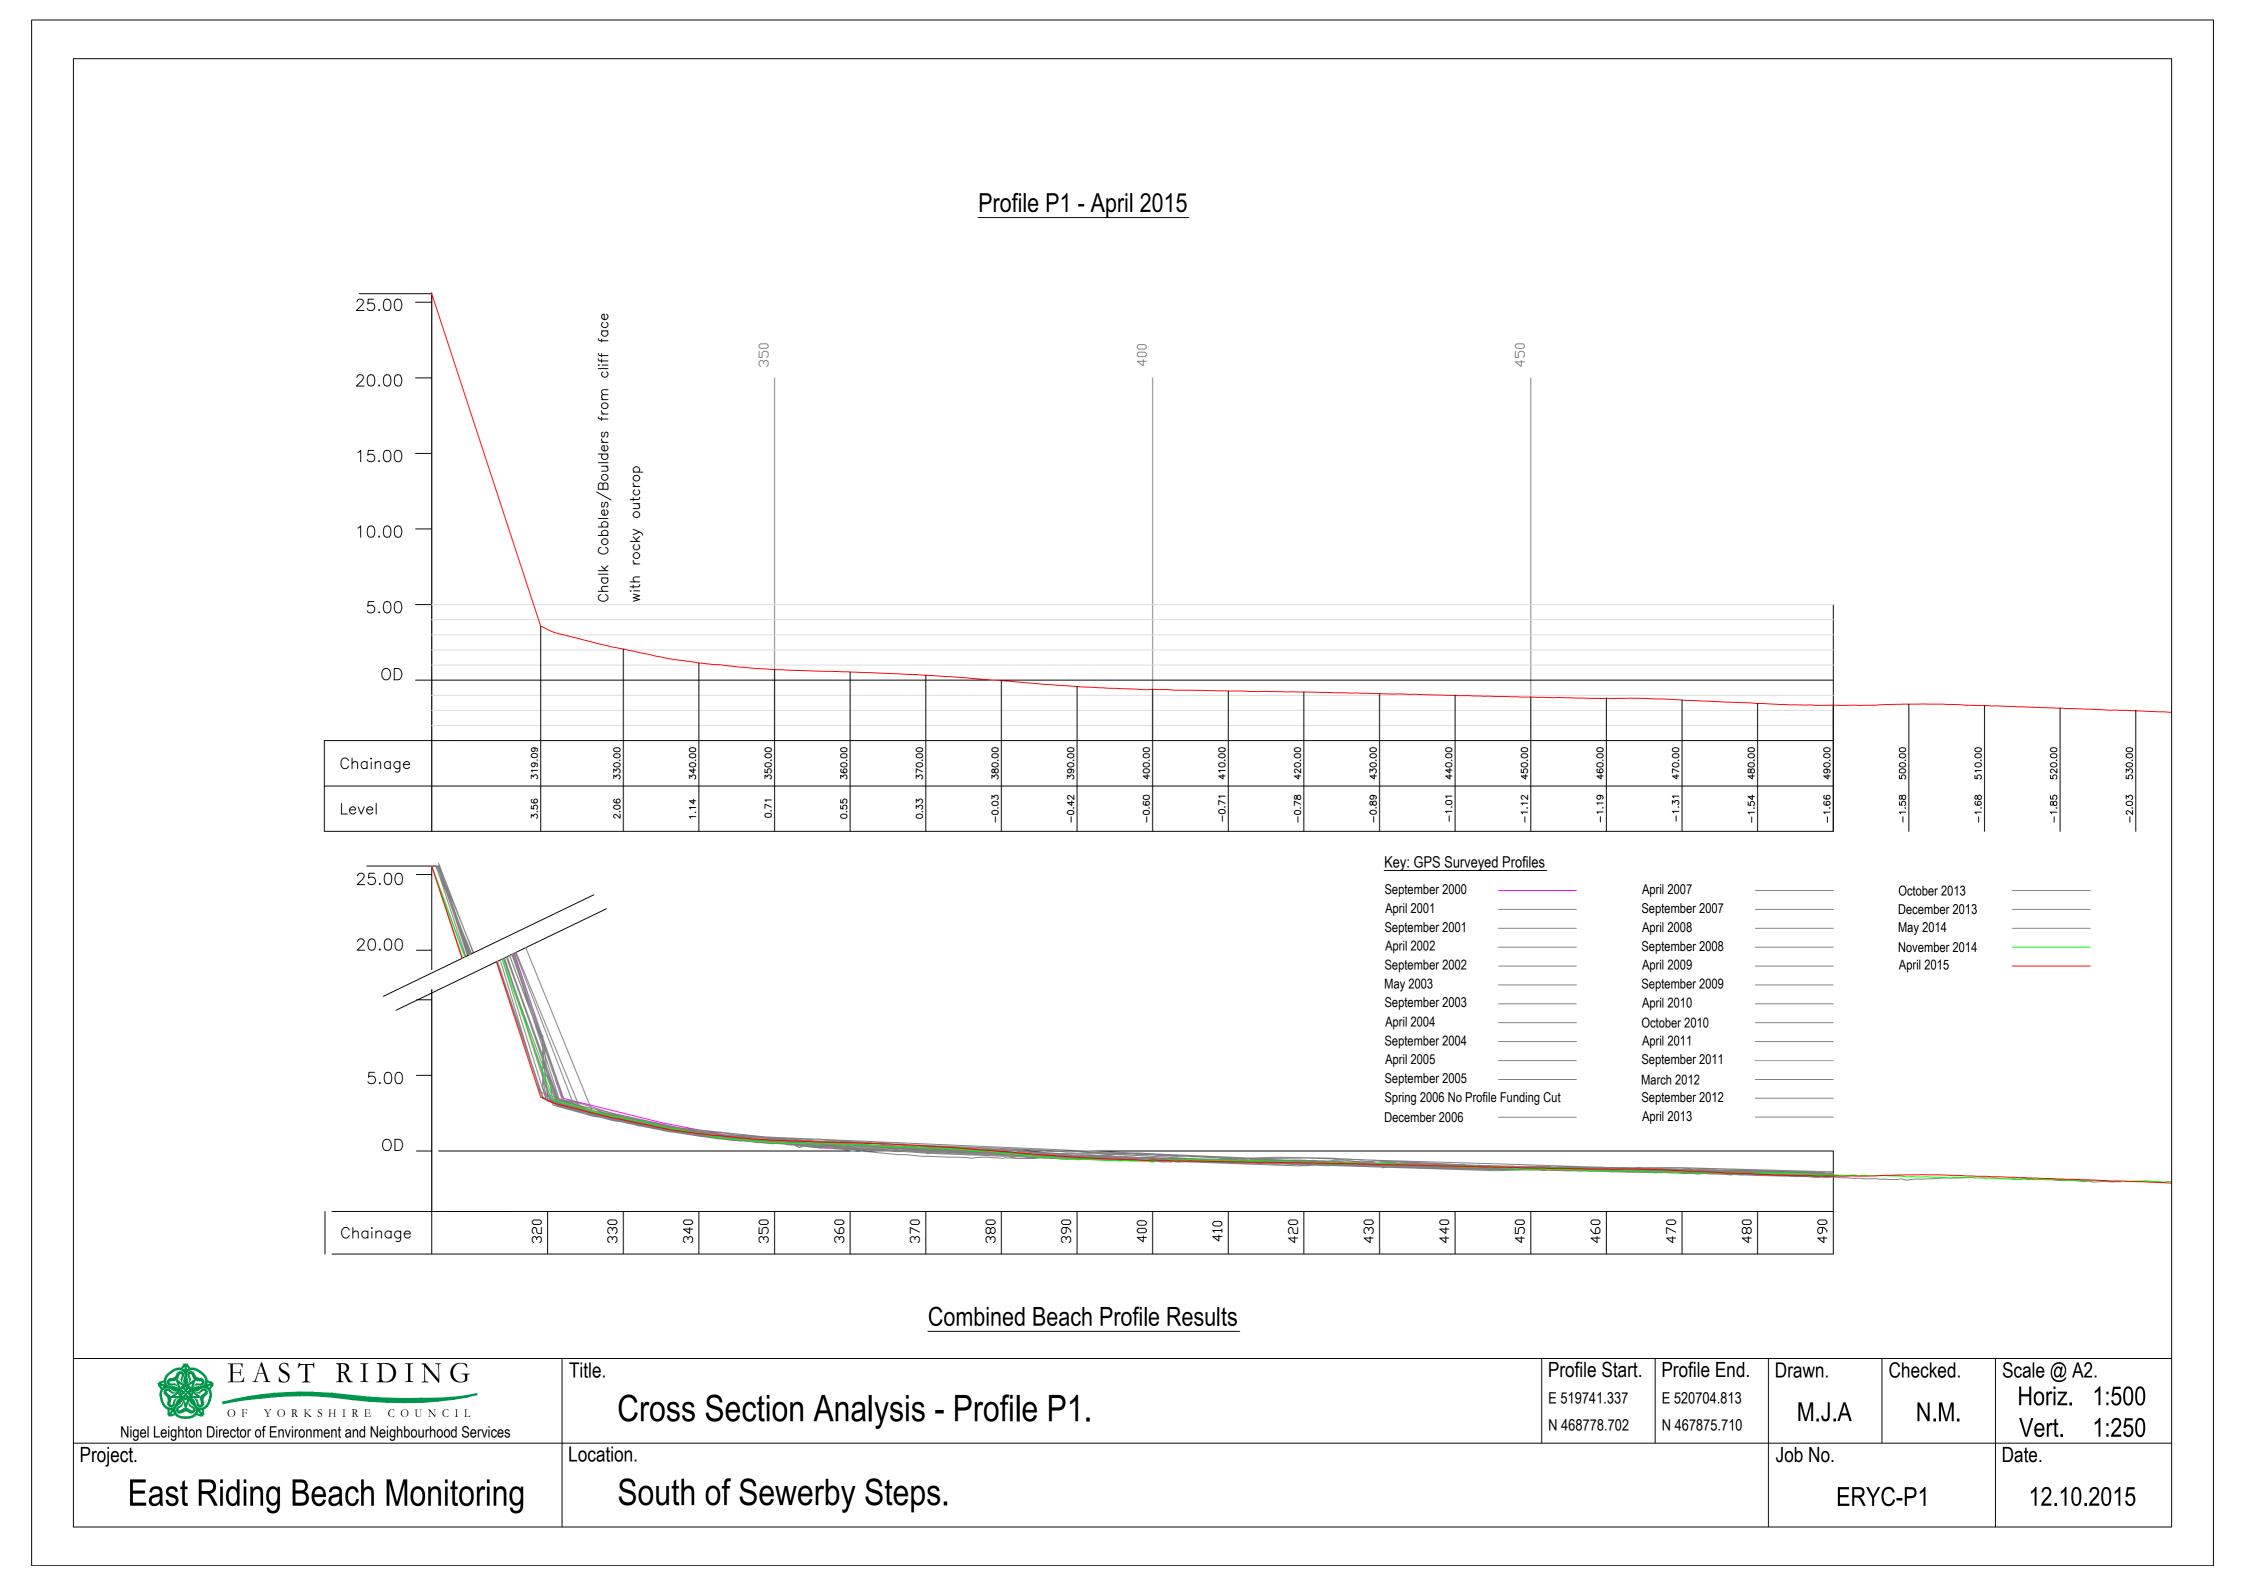

### Combined Beach Profile Results

OD -

Chainage

| EAST RIDING                                                       | Title.                               | Profile Start. | Profile End. | Drawn.   | Checked. | Scale @ A2.   |
|-------------------------------------------------------------------|--------------------------------------|----------------|--------------|----------|----------|---------------|
| OF YORKSHIRE COUNCIL                                              | Cross Section Analysis - Profile P8. | E 517020.030   | E 518274.958 | M.J.A.   | N.M.     | Horiz. 1:1000 |
| Nigel Leighton Director of Environment and Neighbourhood Services |                                      | N 464901.292   | N 464489.959 | 101.5.7. | IN.IVI.  | Vert. 1:500   |
| Project.                                                          | Location.                            |                |              | Job No.  |          | Date.         |
| East Riding Beach Monitoring                                      | South Beach, Bridlington.            |                |              | ERY      | ′C-P8    | 22/10/2015    |