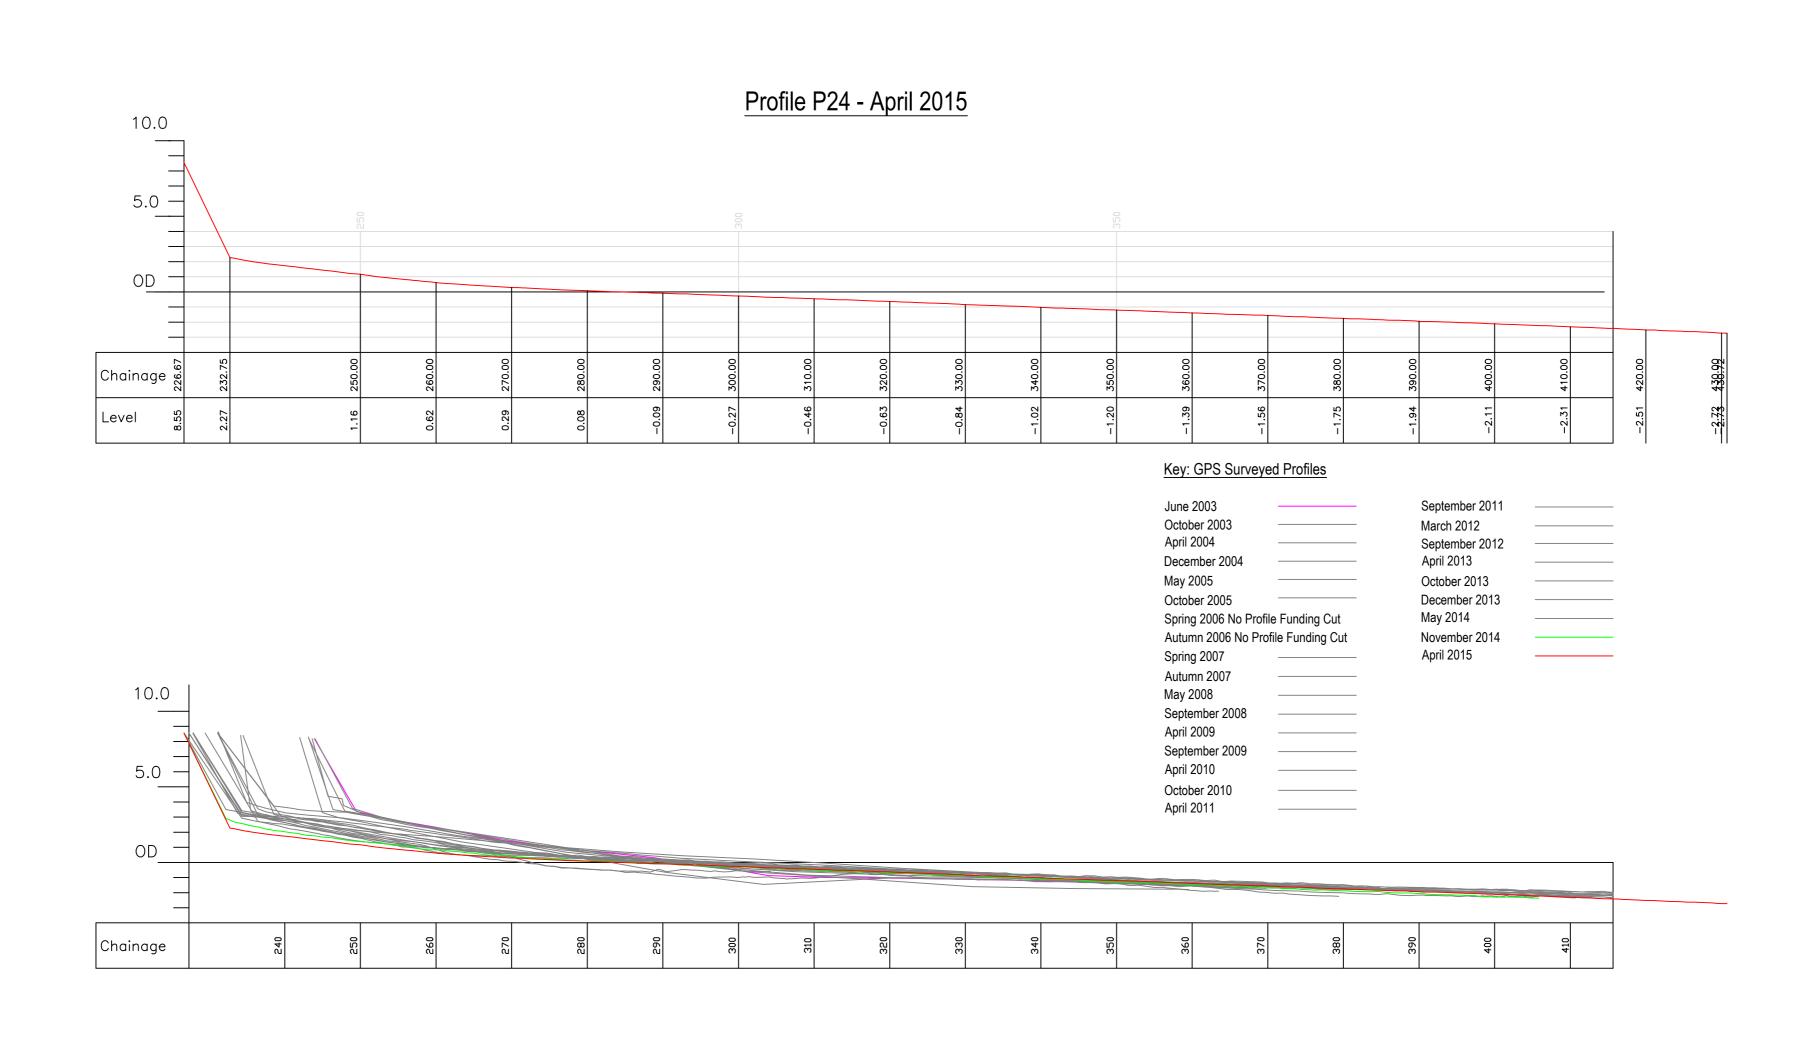

| EAST RIDING                                                                             | Title.                                       | Profile Start. | Profile End. | Drawn.   | Checked. | Scale @ A2.  |
|-----------------------------------------------------------------------------------------|----------------------------------------------|----------------|--------------|----------|----------|--------------|
| The Manual Land Council                                                                 | Cross Section Analysis - Profile P24.        | E 517436.659   | E 518684.060 | M.J.A.   | N.M.     | Horiz. 1:500 |
| OF YORKSHIRE COUNCIL  Nigel Leighton Director of Environment and Neighbourhood Services | 1055 Section Analysis - Fiolite F24.         | N 456616.322   | N 457049.945 | IVI.J.A. | IN.IVI.  | Vert. 1:250  |
| Project.                                                                                | Location.                                    | '              | 1            | Job No.  | 1        | Date.        |
| East Riding Beach Monitoring                                                            | Cliffs Between Ulrome and Skipsea Campsites. |                |              | ERY      | C-P24    | 02/11/2015   |