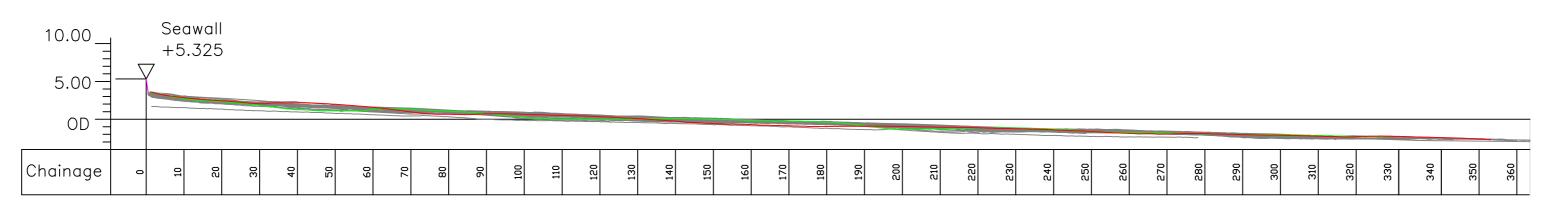

### Profile P4 - April 2015

| EAST RIDING                                                              | Title.                               | Profile Start. | Profile End. | Drawn.  | Checked. | Scale @ A2.  |
|--------------------------------------------------------------------------|--------------------------------------|----------------|--------------|---------|----------|--------------|
| OF YORKSHIRE COUNCIL                                                     | Cross Section Analysis - Profile P4. | E 519058.159   | E 519942.473 | M.J.A.  | N.M.     | Horiz. 1:500 |
| Nigel Leighton Director of Environment and Neighbourhood Services        | 1055 Section Analysis - Fronte F4.   | N 467362.187   | N 466784.126 | Wi.J.∧. | I N.IVI. | Vert. 1:250  |
| Project.                                                                 | Location.                            |                |              | Job No. |          | Date.        |
| East Riding Beach Monitoring Opposite Alexandria Promenade, Bridlington. |                                      |                |              |         | C-P4     | 15.10.2015   |