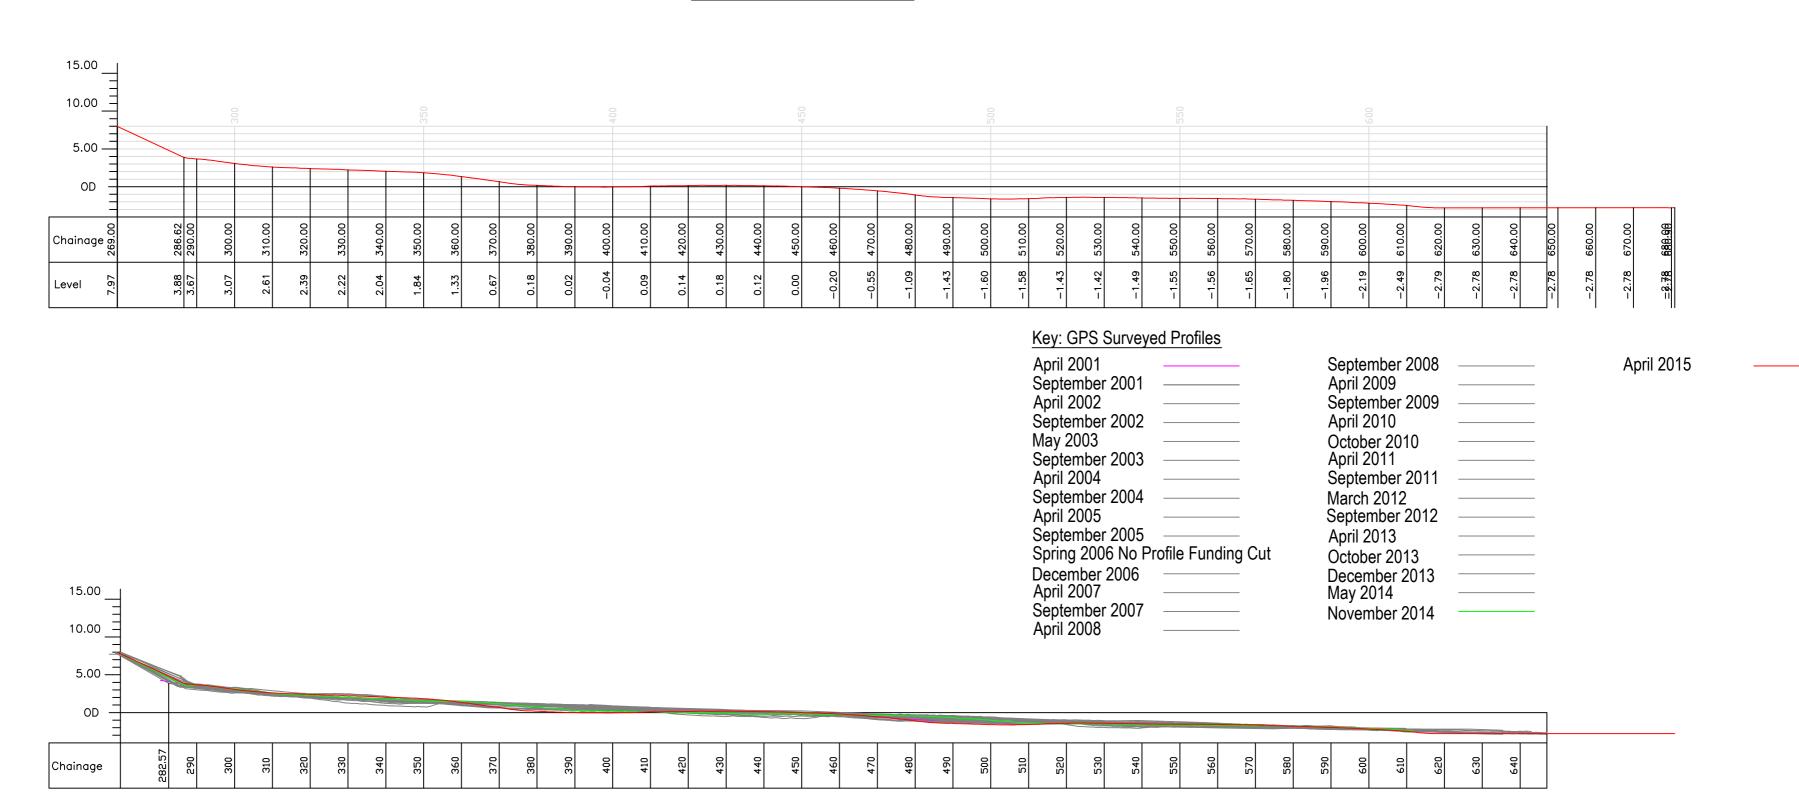

### Profile P7 - April 2015

Key: GPS Surveyed Profiles April 2000 September 2000 April 2007 — September 2007 — April 2001 April 2008 September 2001 September 2008 April 2002 April 2009 September 2002 September 2009 May 2003 April 2010 September 2003 October 2010 April 2011 April 2004 September 2004 September 2011 April 2005 March 2012 September 2005 — September 2013
September 2006 — October 2013 September 2012 October 2013

December 2013
May 2014
November 2014
April 2015

| EAST RIDING                                                       | Title.                                     | Profile Start. | Profile End. | Drawn.    | Checked. | Scale @ A2.   |
|-------------------------------------------------------------------|--------------------------------------------|----------------|--------------|-----------|----------|---------------|
| OF YORKSHIRE COUNCIL                                              | Cross Section Analysis - Profile P7.       | E 517577.553   | E 518439.990 | M.J.A.    | N.M.     | Horiz. 1:1000 |
| Nigel Leighton Director of Environment and Neighbourhood Services | O1033 Occilori / tridiyala 1 Torric 1 / 1  | N 465323.362   | N 464954.255 | IVI.J./\. | I N.IVI. | Vert. 1:500   |
| Project.                                                          | Location.                                  |                |              | Job No.   |          | Date.         |
| East Riding Beach Monitoring                                      | Opposite Belvedere Promenade, Bridlington. |                |              | ERY       | C-P7     | 22/10/2015    |