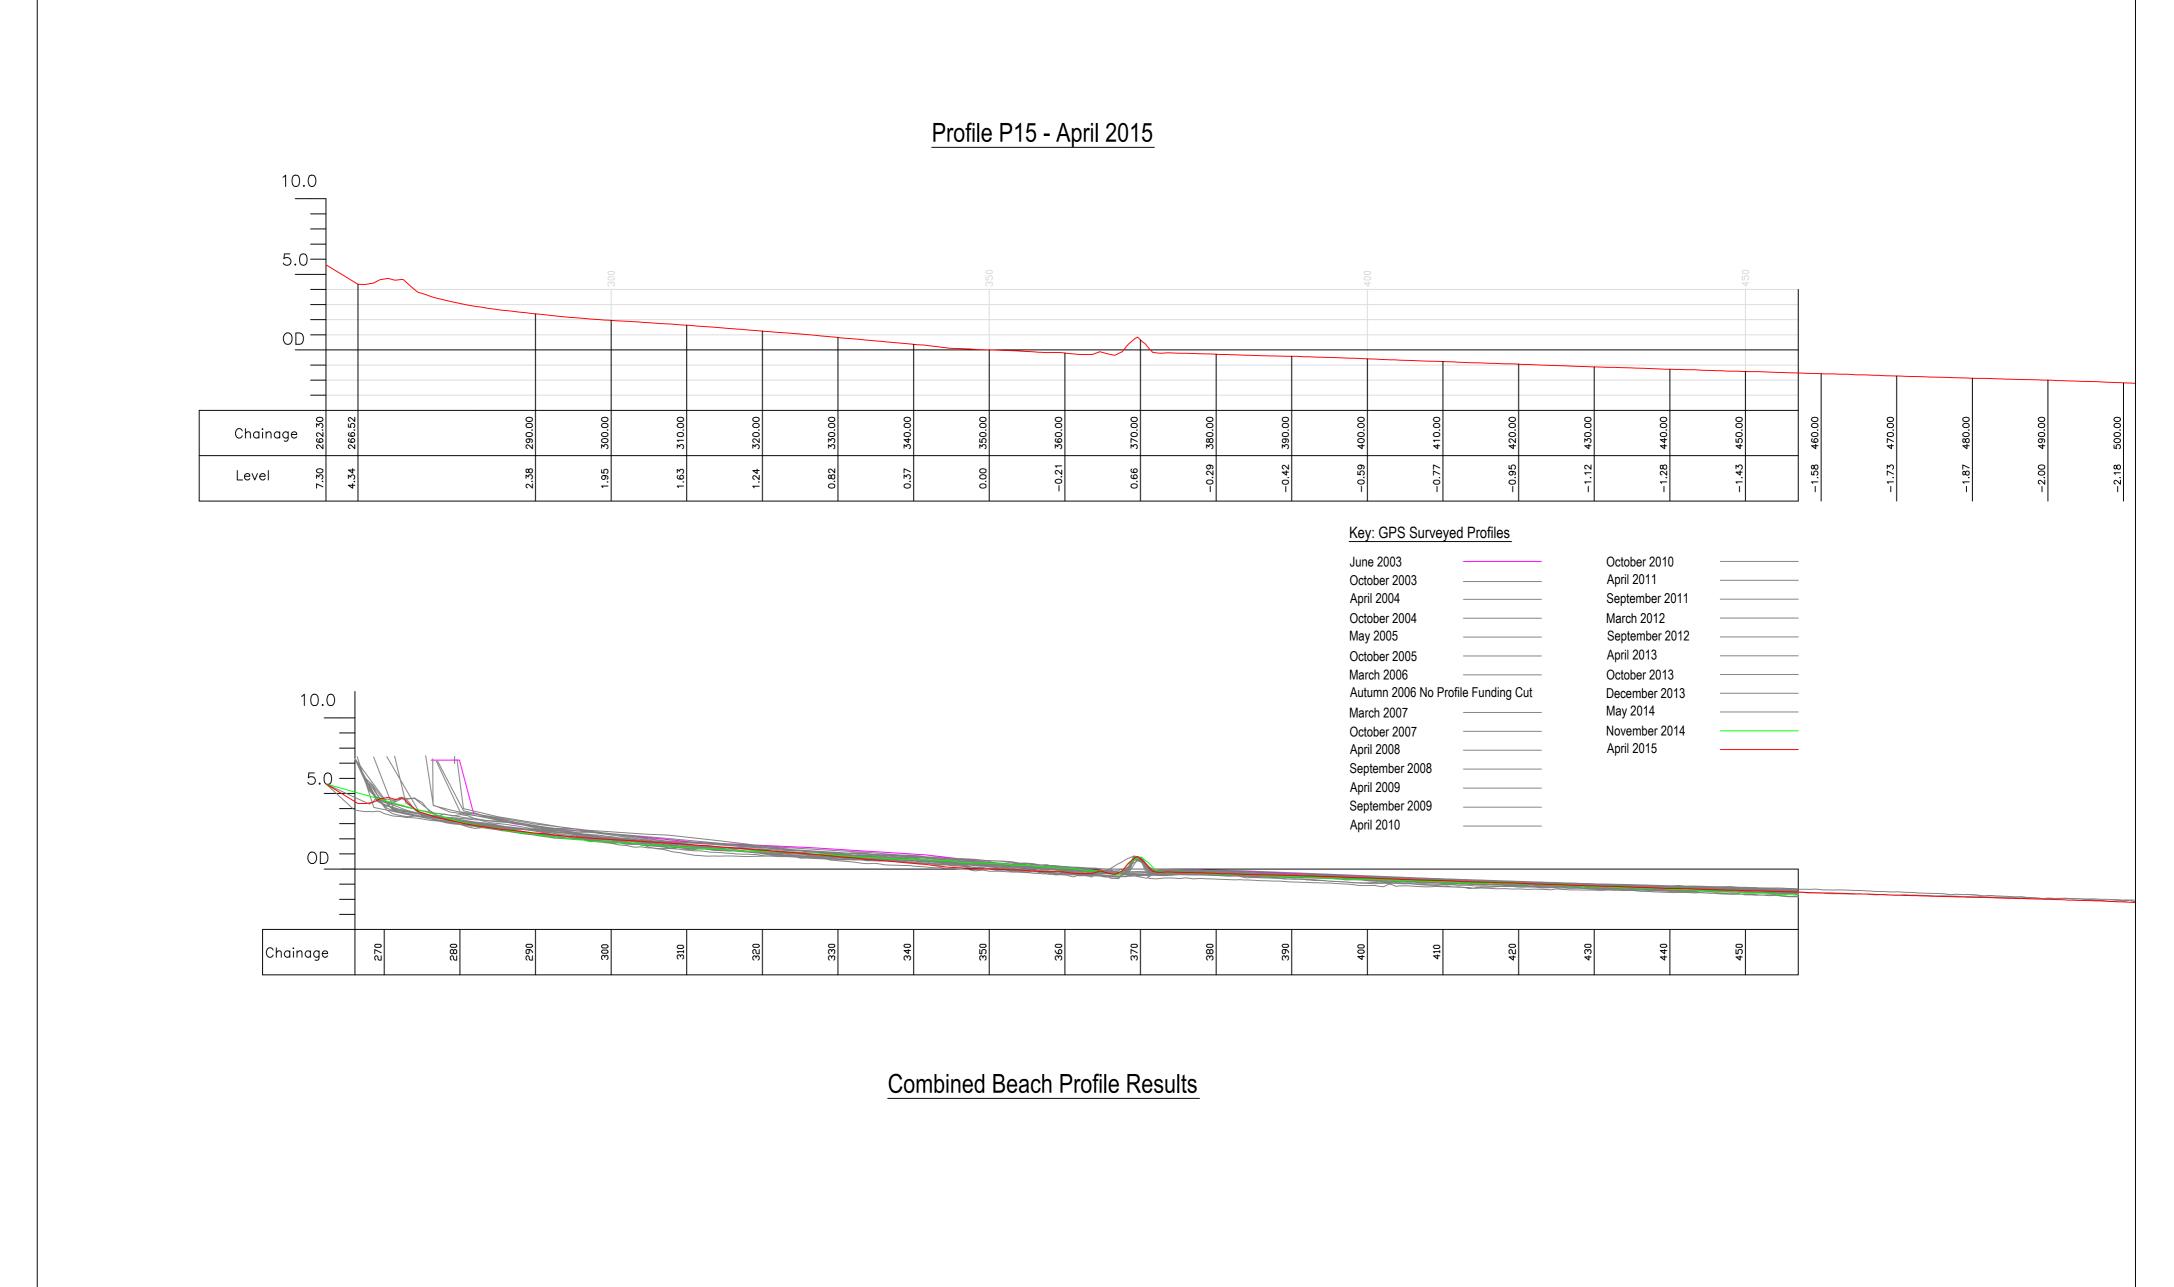

| EAST RIDING                                                       | Title.                                  | Profile Start. | Profile End. | Drawn.   | Checked. | Scale @ A2.  |
|-------------------------------------------------------------------|-----------------------------------------|----------------|--------------|----------|----------|--------------|
| OF VORKSHIRE COUNCIL                                              | Cross Section Analysis - Profile P15.   | E 516629.224   | E 517948.656 | M.J.A.   | N.M.     | Horiz. 1:500 |
| Nigel Leighton Director of Environment and Neighbourhood Services | Cioss declion Analysis - i follie i 13. | N 461289.845   | N 461233.809 | IVI.J.A. | IN.IVI.  | Vert. 1:250  |
| Project.                                                          | Location.                               | •              |              | Job No.  |          | Date.        |
| East Riding Beach Monitoring                                      | Opposite Fraisthorpe Village.           |                |              | ERY      | C-P15    | 02/11/2015   |