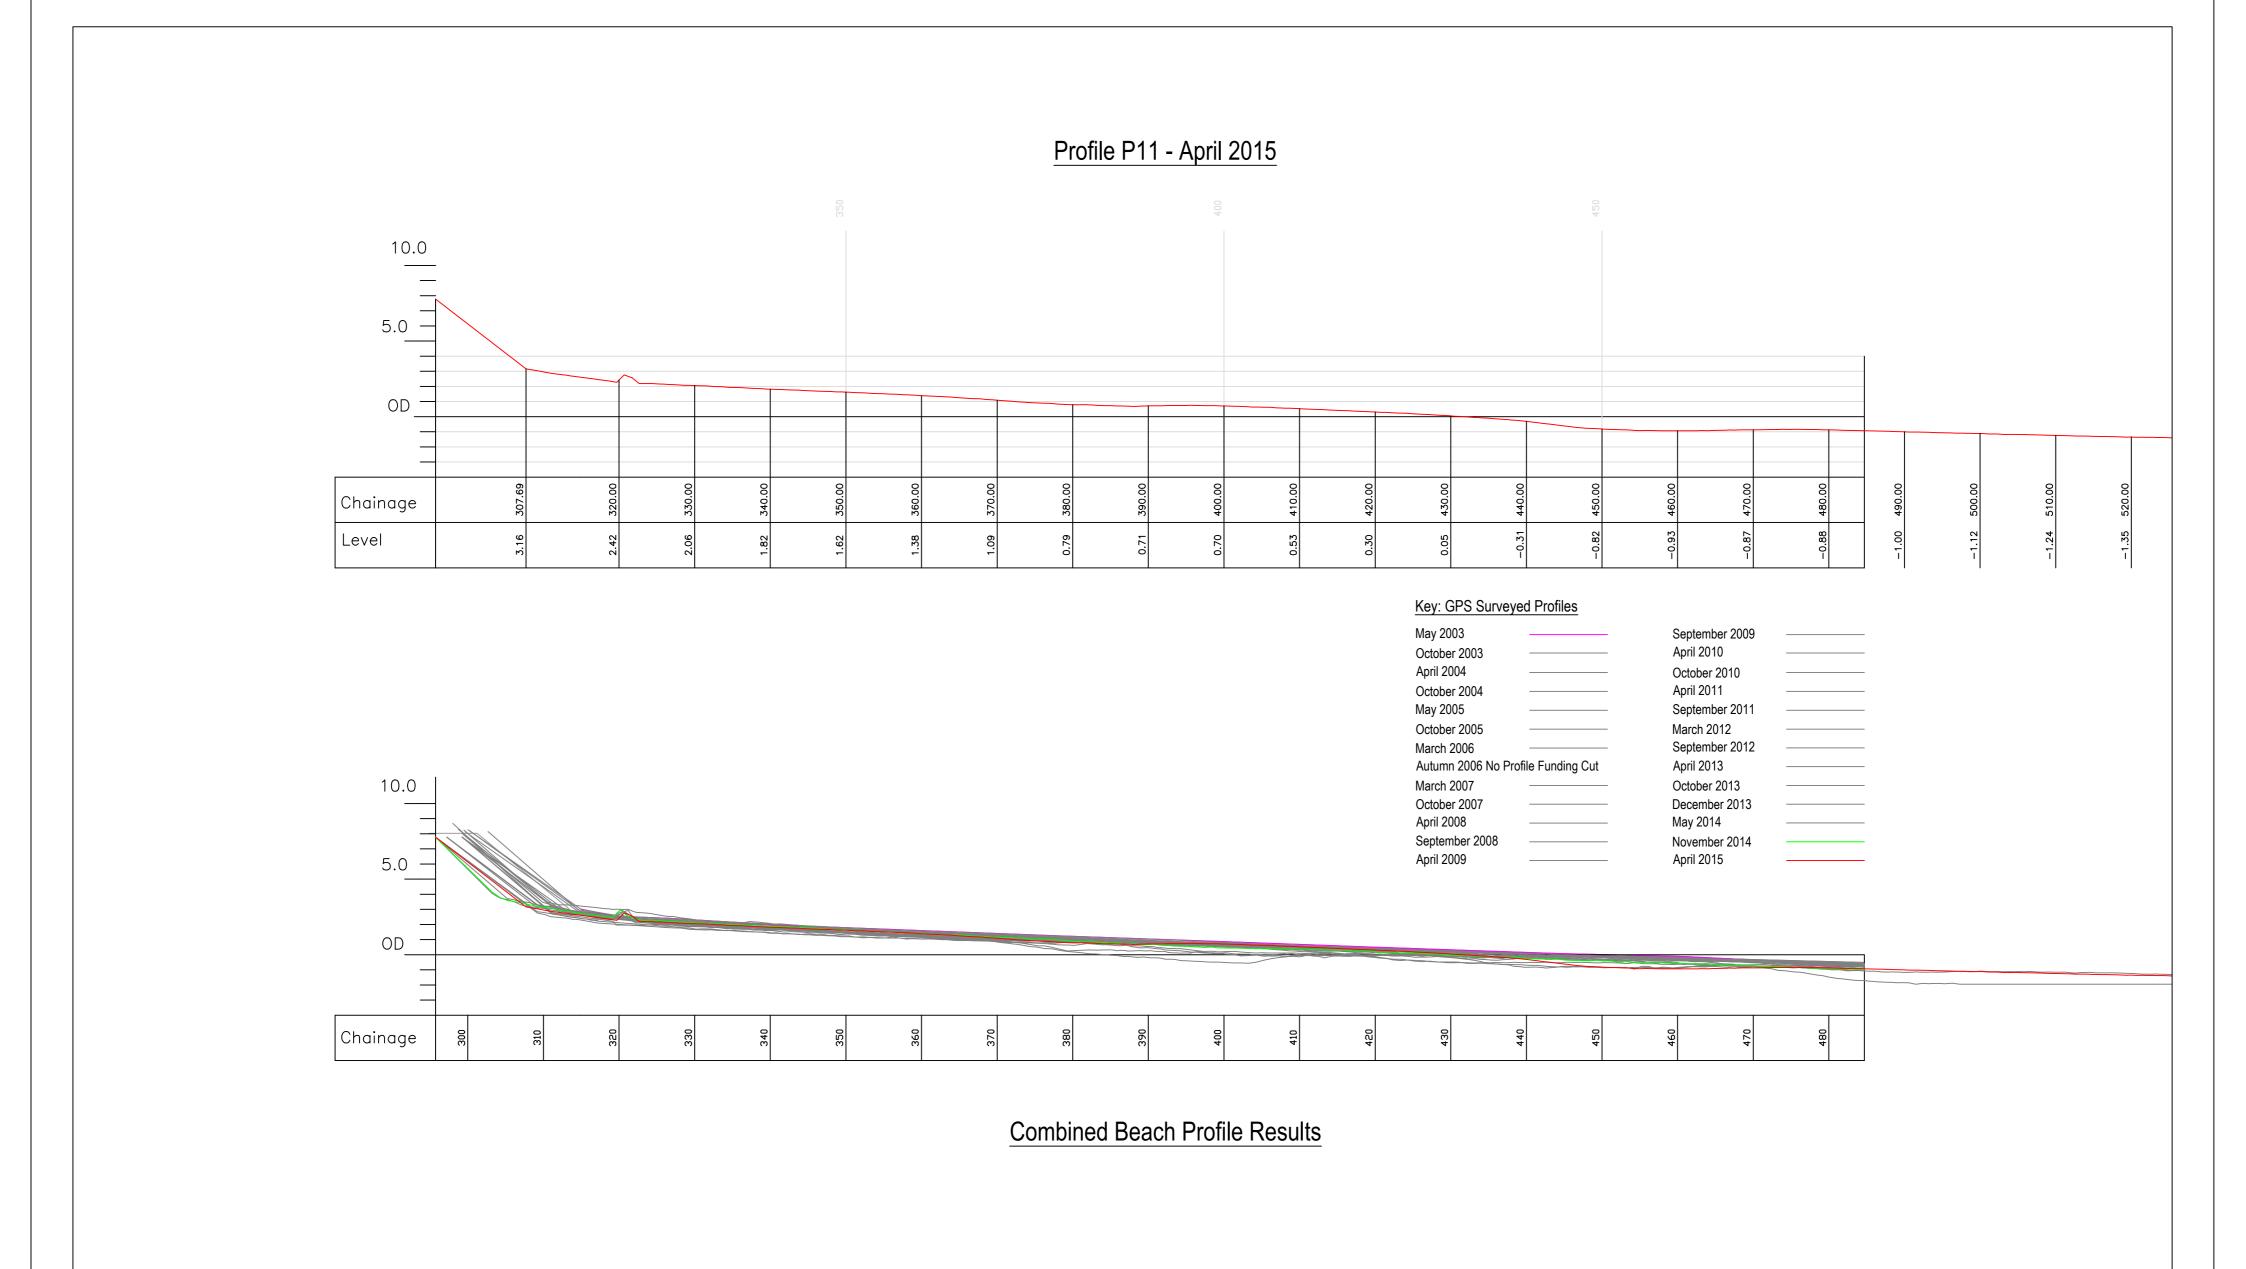

| EAST RIDING                                                       | Title.                                    | Profile Start. | Profile End. | Drawn.  | Checked. | Scale @ A2.  |
|-------------------------------------------------------------------|-------------------------------------------|----------------|--------------|---------|----------|--------------|
| OF YORKSHIRE COUNCIL                                              | Cross Section Analysis - Profile P11.     | E 516714.088   | E 518033.519 | MIA     | N.M.     | Horiz. 1:500 |
| Nigel Leighton Director of Environment and Neighbourhood Services |                                           | N 463288.044   | N 463232.008 | WI.J.A. | IN.IVI.  | Vert. 1:250  |
| Project.                                                          | Location.                                 |                |              | Job No. |          | Date.        |
| East Riding Beach Monitoring                                      | Midway Between Wilsthorpe and Fraisthorpe |                |              | ERY(    | C-P11    | 22/10/2015   |