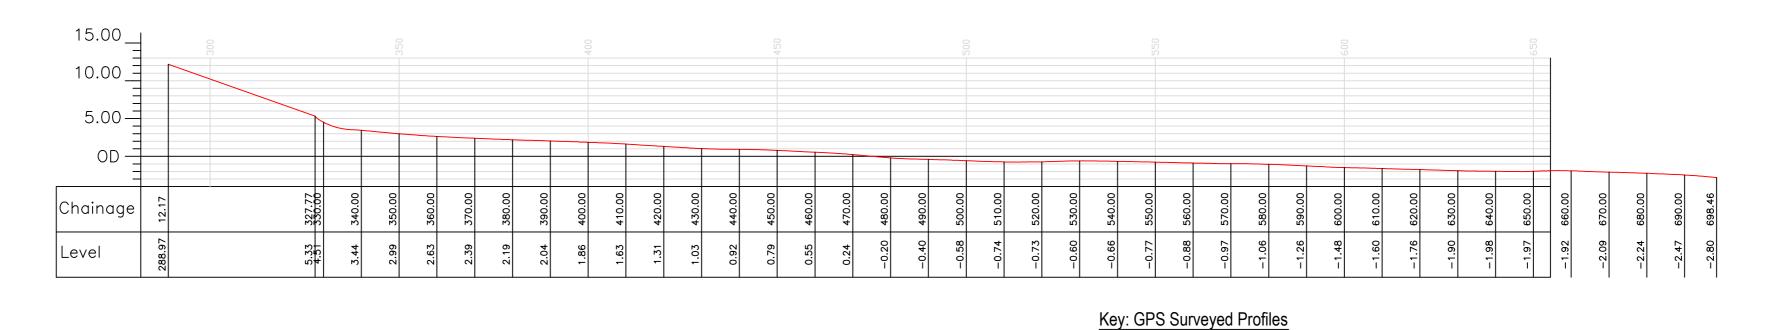

| EAST RIDING                                                       | Title.                                   | Profile Start. | Profile End. | Drawn.  | Checked. | Scale @ A2.  |
|-------------------------------------------------------------------|------------------------------------------|----------------|--------------|---------|----------|--------------|
| OF YORKSHIRE COUNCIL                                              | Cross Section Analysis - Profile P5.     | E 518820.811   | E 519692.297 | M.J.A.  | N.M.     | Horiz. 1:500 |
| Nigel Leighton Director of Environment and Neighbourhood Services | O1033 Occitori Ariarysis - i Tollic i o. | N 466889.486   | N 466389.829 | WI.U.A. | 14.101.  | Vert. 1:250  |
| Project.                                                          | Location.                                | •              | •            | Job No. | •        | Date.        |
| East Riding Beach Monitoring                                      | Opposite Victoria Terrace, Bridlington.  |                |              | ERY     | C-P5     | 16.10.2015   |