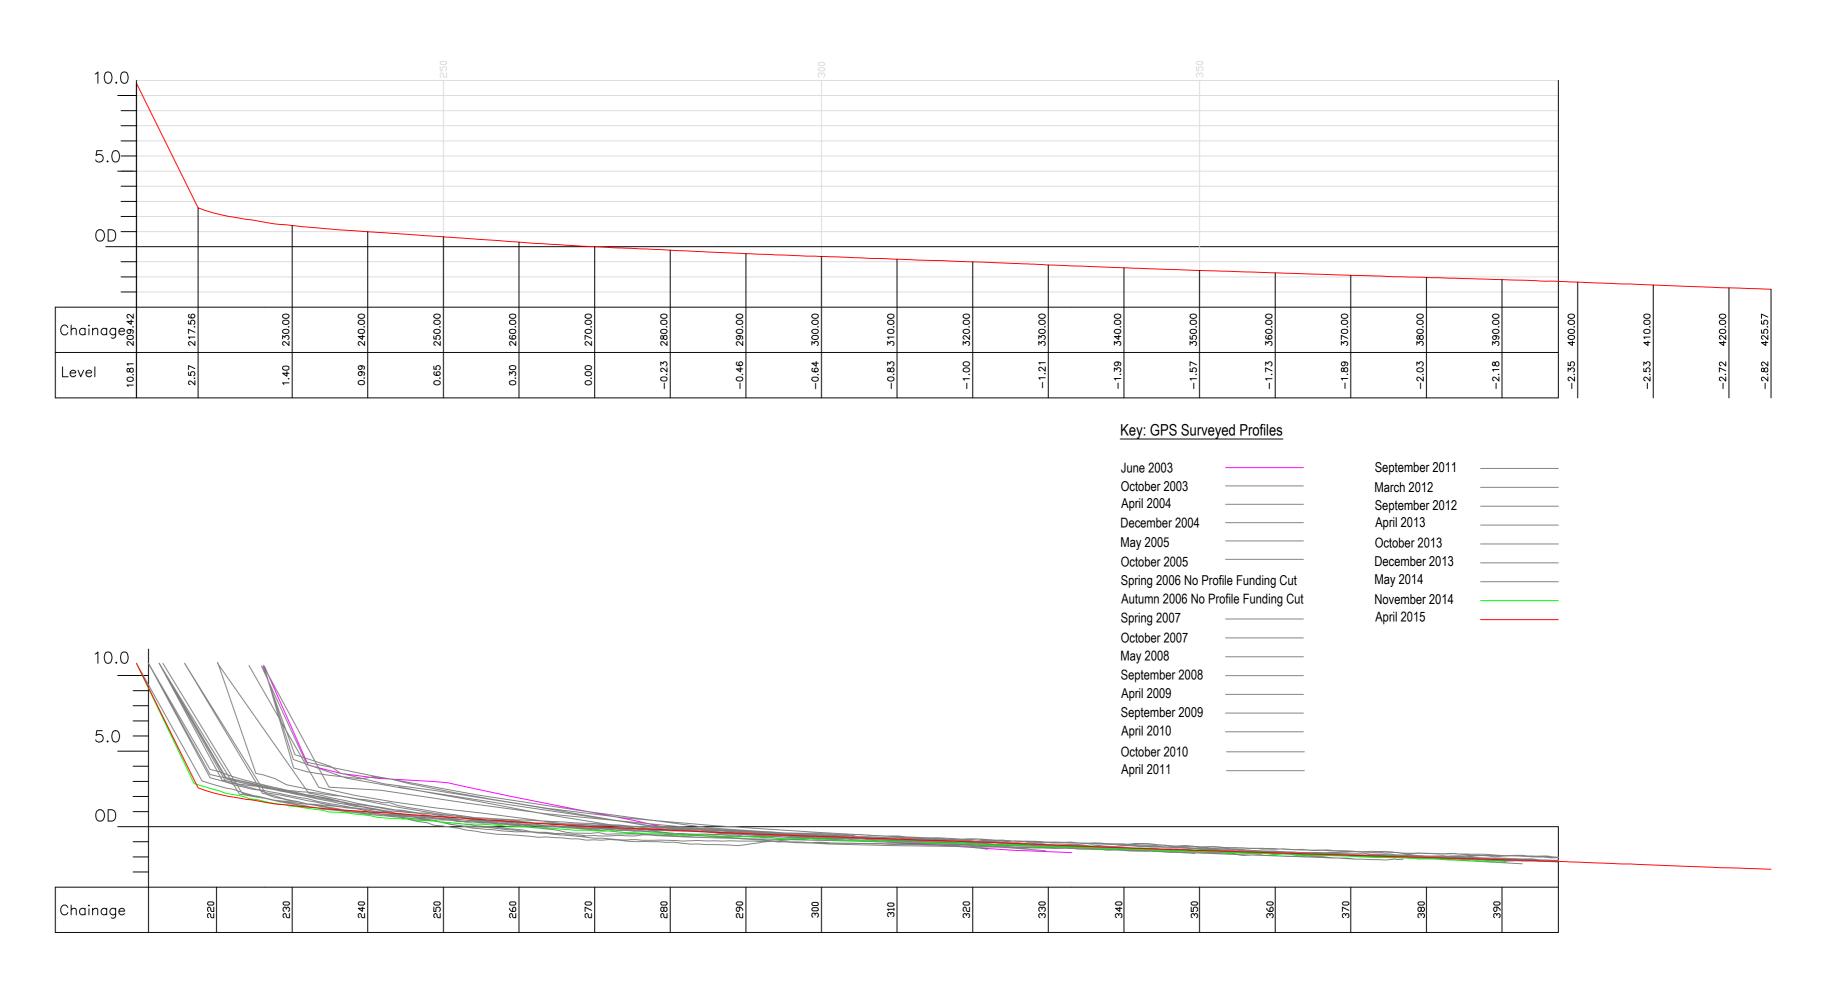

| EAST RIDING                                                                             | Title.                                       | Profile Start. | Profile End. | Drawn.   | Checked. | Scale @ A2.  |
|-----------------------------------------------------------------------------------------|----------------------------------------------|----------------|--------------|----------|----------|--------------|
| The Manual Land Council                                                                 | Cross Section Analysis - Profile P24.        | E 517436.659   | E 518684.060 | M.J.A.   | N.M.     | Horiz. 1:500 |
| OF YORKSHIRE COUNCIL  Nigel Leighton Director of Environment and Neighbourhood Services | 1055 Section Analysis - Fiolite F24.         | N 456616.322   | N 457049.945 | IVI.J.A. | IN.IVI.  | Vert. 1:250  |
| Project.                                                                                | Location.                                    | '              | 1            | Job No.  | 1        | Date.        |
| East Riding Beach Monitoring                                                            | Cliffs Between Ulrome and Skipsea Campsites. |                |              | ERY      | C-P24    | 02/11/2015   |