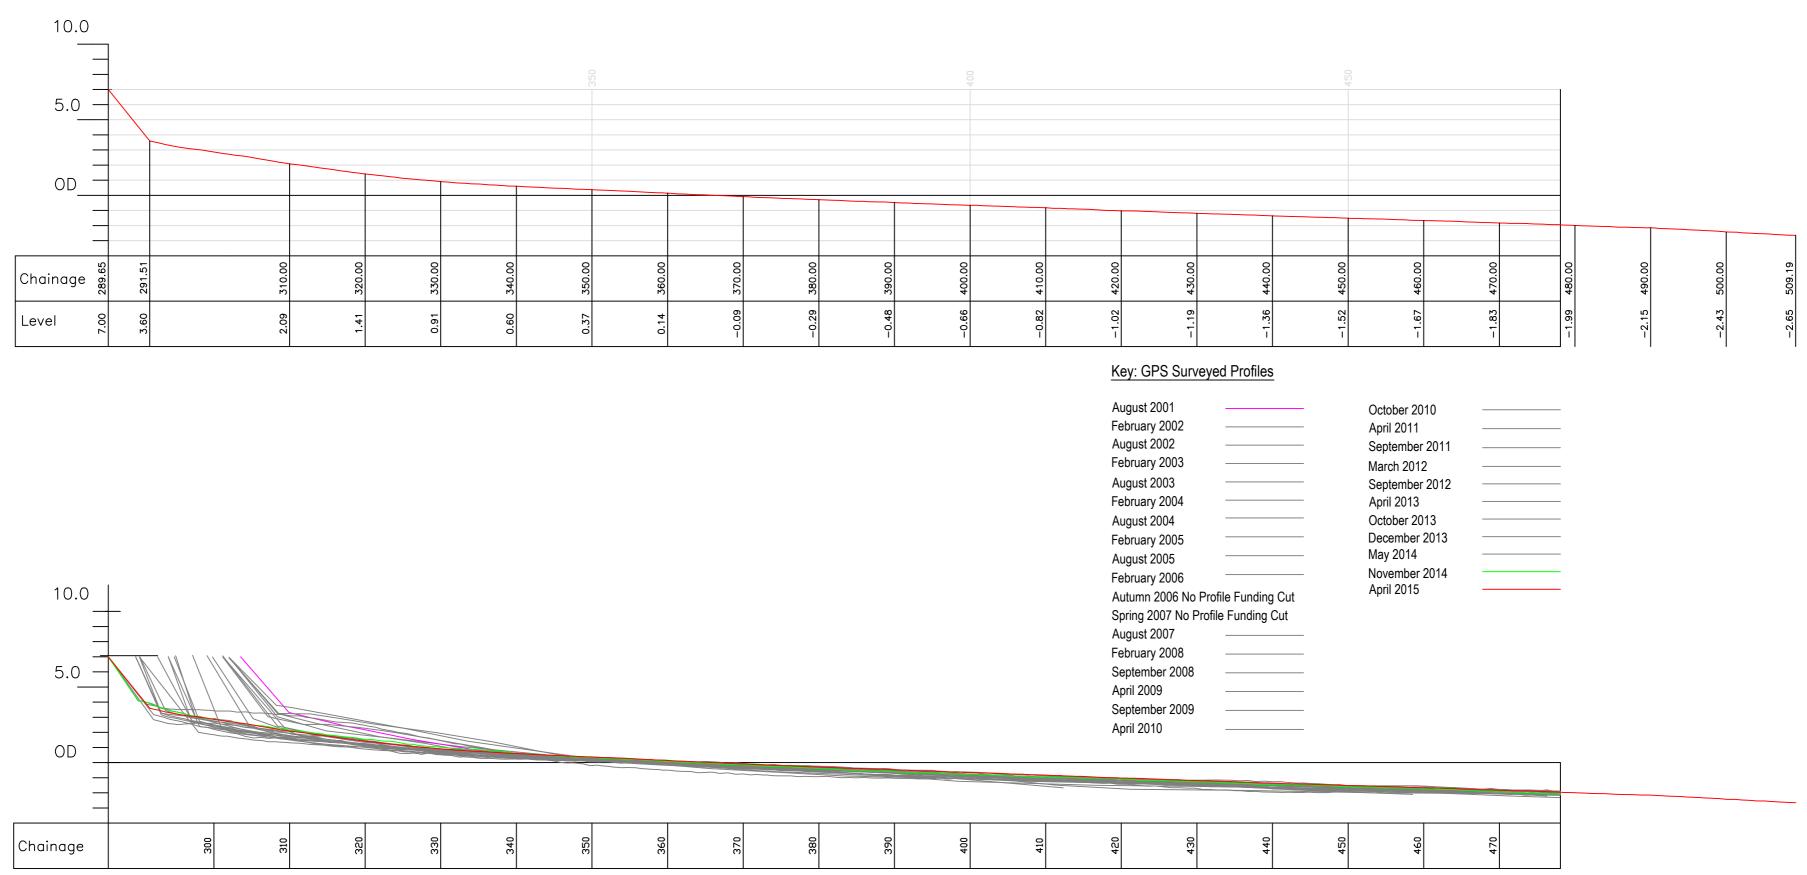

# Profile P19 - April 2015

| EAST RIDING                                                       | Title.                                    | Profile Start. | Profile End. | Drawn.    | Checked. | Scale @ A2.  |
|-------------------------------------------------------------------|-------------------------------------------|----------------|--------------|-----------|----------|--------------|
| OF YORKSHIRE COUNCIL                                              | Cross Section Analysis - Profile P19.     | E 516774.572   | E 518078.953 | M.J.A.    | N.M.     | Horiz. 1:500 |
| Nigel Leighton Director of Environment and Neighbourhood Services | Oross Occitori Ariarysis - i Tollic i 15. | N 459104.417   | N 459310.883 | IVI.J.∕\. |          | Vert. 1:250  |
| Project.                                                          | Location.                                 | ·              |              | Job No.   |          | Date.        |
| East Riding Beach Monitoring                                      | South of Defences At Barmston.            |                |              | ERY       | C-P19    | 02/11/2015   |