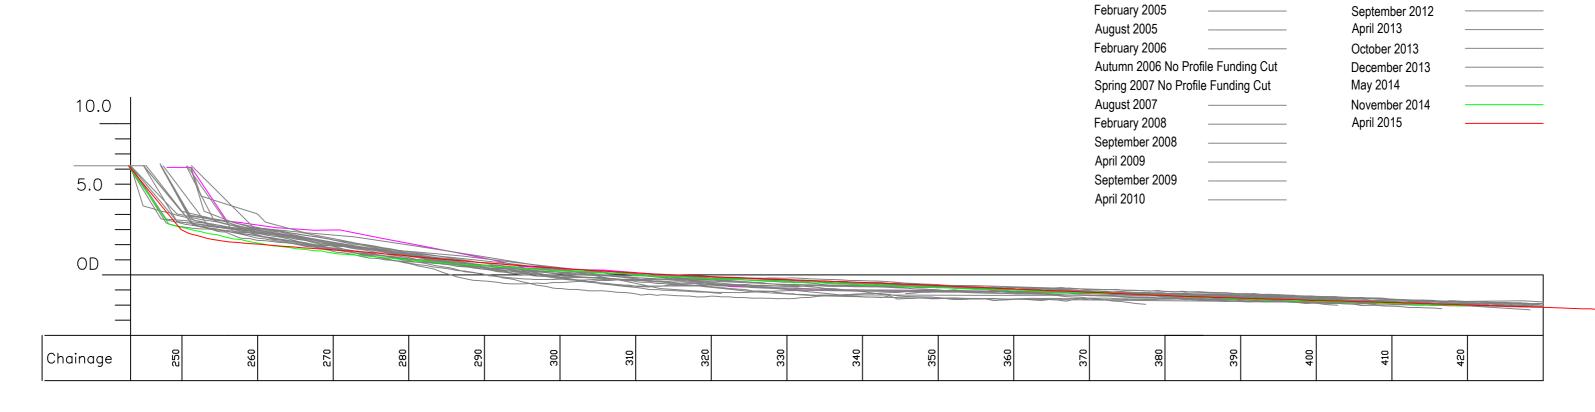

### Profile P7 - April 2015

Key: GPS Surveyed Profiles April 2000 September 2000 April 2007 — September 2007 — April 2001 April 2008 September 2001 September 2008 April 2002 April 2009 September 2002 September 2009 May 2003 April 2010 September 2003 October 2010 April 2011 April 2004 September 2004 September 2011 April 2005 March 2012 September 2005 — September 2013
September 2006 — October 2013 September 2012 October 2013

December 2013
May 2014
November 2014
April 2015

| EAST RIDING                                                       | Title.                                     | Profile Start. | Profile End. | Drawn.    | Checked. | Scale @ A2.   |
|-------------------------------------------------------------------|--------------------------------------------|----------------|--------------|-----------|----------|---------------|
| OF YORKSHIRE COUNCIL                                              | Cross Section Analysis - Profile P7.       | E 517577.553   | E 518439.990 | M.J.A.    | N.M.     | Horiz. 1:1000 |
| Nigel Leighton Director of Environment and Neighbourhood Services | O1033 Occilori / tridiyala 1 Torric 1 / 1  | N 465323.362   | N 464954.255 | IVI.J./\. | I N.IVI. | Vert. 1:500   |
| Project.                                                          | Location.                                  |                |              | Job No.   |          | Date.         |
| East Riding Beach Monitoring                                      | Opposite Belvedere Promenade, Bridlington. |                |              | ERY       | C-P7     | 22/10/2015    |