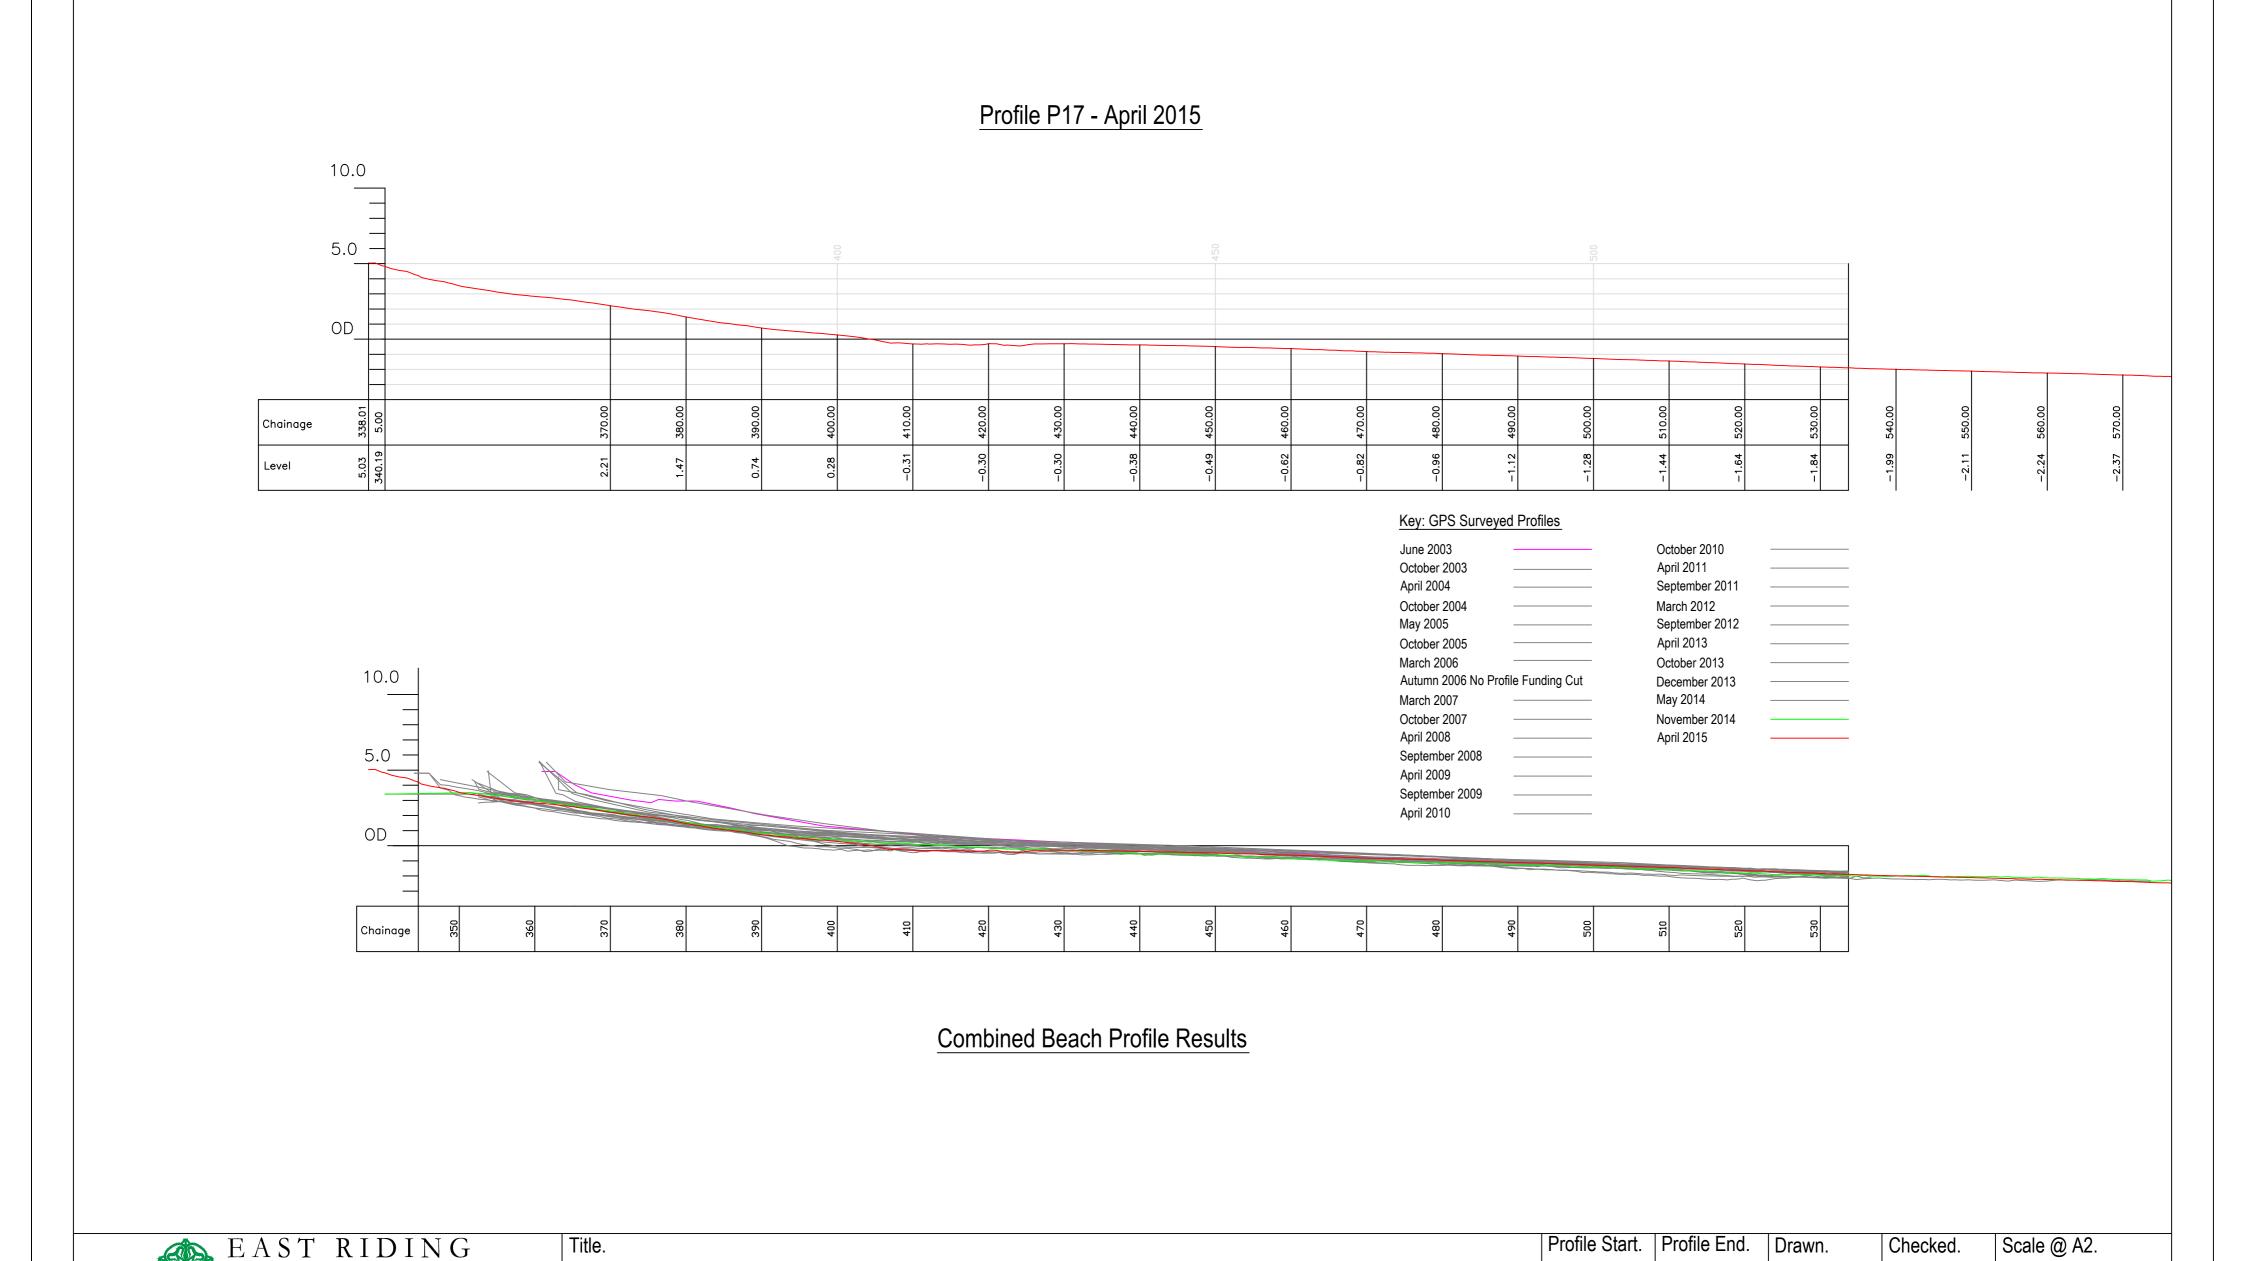

Cross Section Analysis - Profile P17.

1 Km North of Barmston.

Location.

Nigel Leighton Director of Environment and Neighbourhood Services

East Riding Beach Monitoring

Horiz. 1:500

02/11/2015

Vert.

Date.

1:250

N.M.

ERYC-P17

M.J.A.

Job No.

E 516586.793

N 460290.746

E 517906.224

N 460234.710