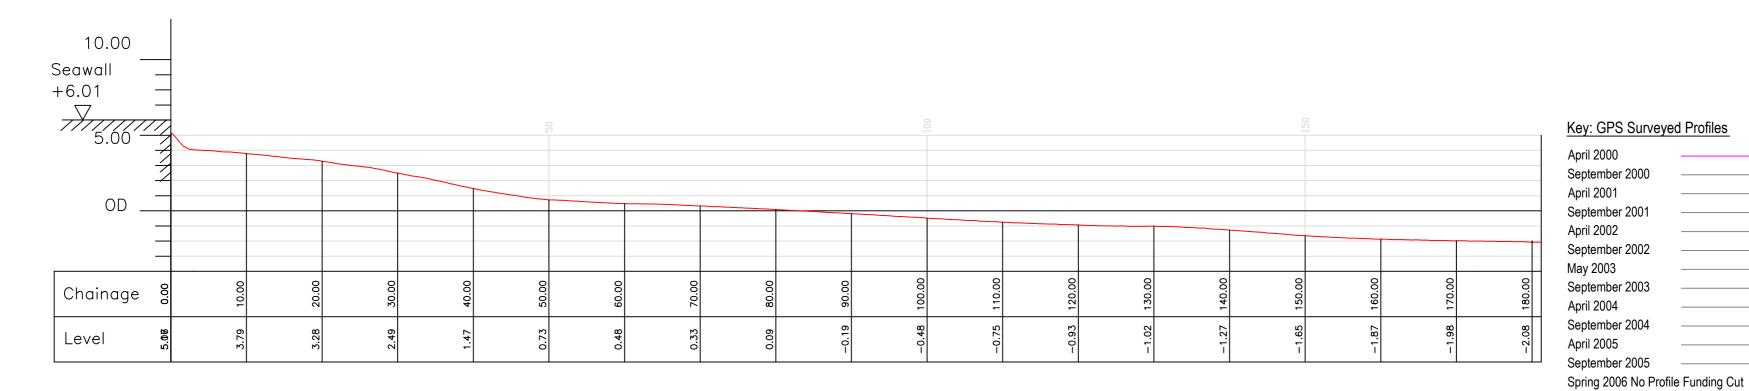

### Profile P2 - April 2015

| EAST RIDING                                                                                    | Title.                               | Profile Start. | Profile End. | Drawn.  | Checked. | Scale @ A2. |       |
|------------------------------------------------------------------------------------------------|--------------------------------------|----------------|--------------|---------|----------|-------------|-------|
| OF YORKSHIRE COUNCIL                                                                           | Cross Section Analysis - Profile P2. | E 519406.977   | E 520448.173 | NAIA    | NI NA    | Horiz. 1    | 1:500 |
| OF YORKSHIRE COUNCIL  Nigel Leighton Director of Environment and Neighbourhood Services        | Cross Section Analysis - Profile P2. |                | N 467548.608 | M.J.A.  | N.M.     | Vert. 1     | 1:250 |
| Project. Location.                                                                             |                                      |                |              | Job No. |          | Date.       |       |
| East Riding Beach Monitoring Between Sewerby Steps and North Marine Prom Slipway, Bridlington. |                                      |                |              | ERY     | C-P2     | 12.10.20    | 015   |