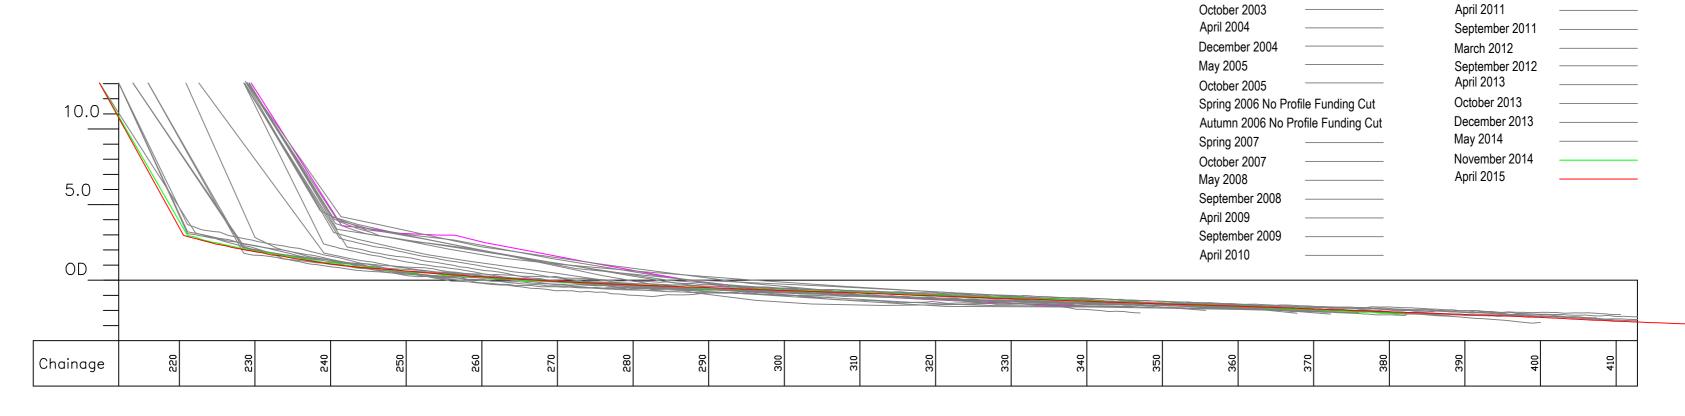

### Profile P26 - April 2015

| EAST RIDING                                                       | Title.                                | Profile Start. | Profile End. | Drawn.   | Checked. | Scale @ A2.  |
|-------------------------------------------------------------------|---------------------------------------|----------------|--------------|----------|----------|--------------|
|                                                                   | Cross Section Analysis - Profile P26. | E 517765.006   | E 519012.407 | M.J.A.   | N.M.     | Horiz. 1:500 |
| Nigel Leighton Director of Environment and Neighbourhood Services | N 43307                               | N 455671.765   | N 456105.388 | IVI.J.A. | IN.IVI.  | Vert. 1:250  |
| Project.                                                          | Location.                             |                | •            | Job No.  | •        | Date.        |
| East Riding Beach Monitoring                                      | Midway Between Ulrome and Skipsea.    |                |              | ERY      | C-P26    | 02/11/2015   |