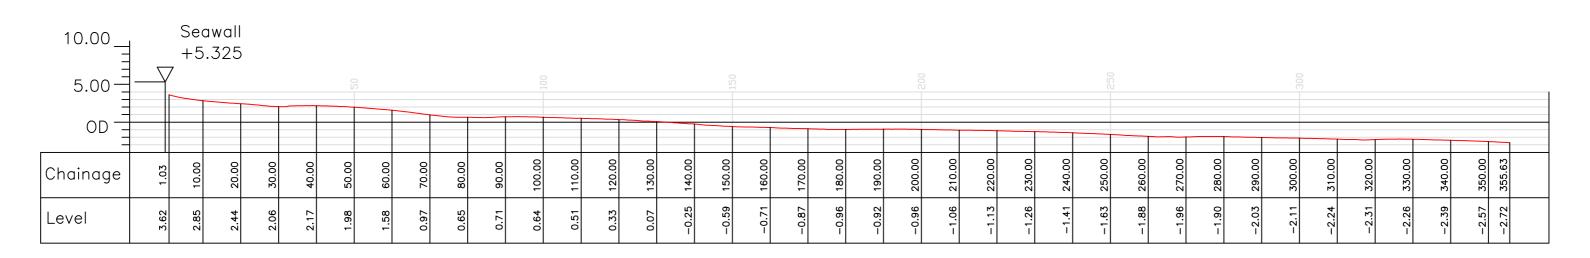

### Profile P3 - April 2015

Key to Beach Profiles: Historical Records (Old Section 1)

1957

1961

December 2006

April 2007 September 2007 April 2008 September 2008 April 2009 September 2009

| EAST RIDING                                                       | Title.                                                | Profile Start. | Profile End. | Drawn.  | Checked. | Scale @ A2.  |
|-------------------------------------------------------------------|-------------------------------------------------------|----------------|--------------|---------|----------|--------------|
| OF YORKSHIRE COUNCIL                                              | Cross Section Analysis - Profile P3.                  | E 519328.652   | E 520215.957 | M.J.A   | N.M.     | Horiz. 1:500 |
| Nigel Leighton Director of Environment and Neighbourhood Services |                                                       | N 467798.952   | N 467210.447 |         | IN.IVI.  | Vert. 1:250  |
| Project.                                                          | Location.                                             |                |              | Job No. |          | Date.        |
| East Riding Beach Monitoring                                      | Opposite North Marine Promenade Slipway, Bridlington. |                |              | ERY     | ′C-P3    | 15.10.2015   |