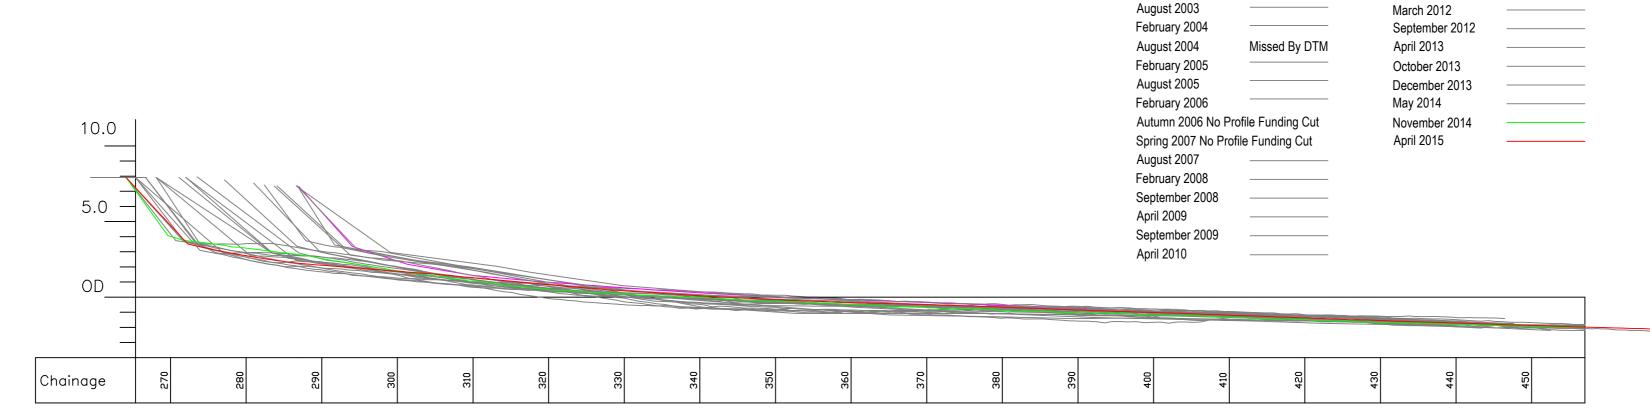

### Profile P7 - April 2015

Key: GPS Surveyed Profiles April 2000 September 2000 April 2007 — September 2007 — April 2001 April 2008 September 2001 September 2008 April 2002 April 2009 September 2002 September 2009 May 2003 April 2010 September 2003 October 2010 April 2011 April 2004 September 2004 September 2011 April 2005 March 2012 September 2005 — September 2013
September 2006 — October 2013 September 2012 October 2013

December 2013
May 2014
November 2014
April 2015

| EAST RIDING                                                       | Title.                                     | Profile Start. | Profile End. | Drawn.    | Checked. | Scale @ A2.   |
|-------------------------------------------------------------------|--------------------------------------------|----------------|--------------|-----------|----------|---------------|
| OF YORKSHIRE COUNCIL                                              | Cross Section Analysis - Profile P7.       | E 517577.553   | E 518439.990 | M.J.A.    | N.M.     | Horiz. 1:1000 |
| Nigel Leighton Director of Environment and Neighbourhood Services | O1033 Occilori / tridiyala 1 Torric 1 / 1  | N 465323.362   | N 464954.255 | IVI.J./\. | I N.IVI. | Vert. 1:500   |
| Project.                                                          | Location.                                  |                |              | Job No.   |          | Date.         |
| East Riding Beach Monitoring                                      | Opposite Belvedere Promenade, Bridlington. |                |              | ERY       | C-P7     | 22/10/2015    |