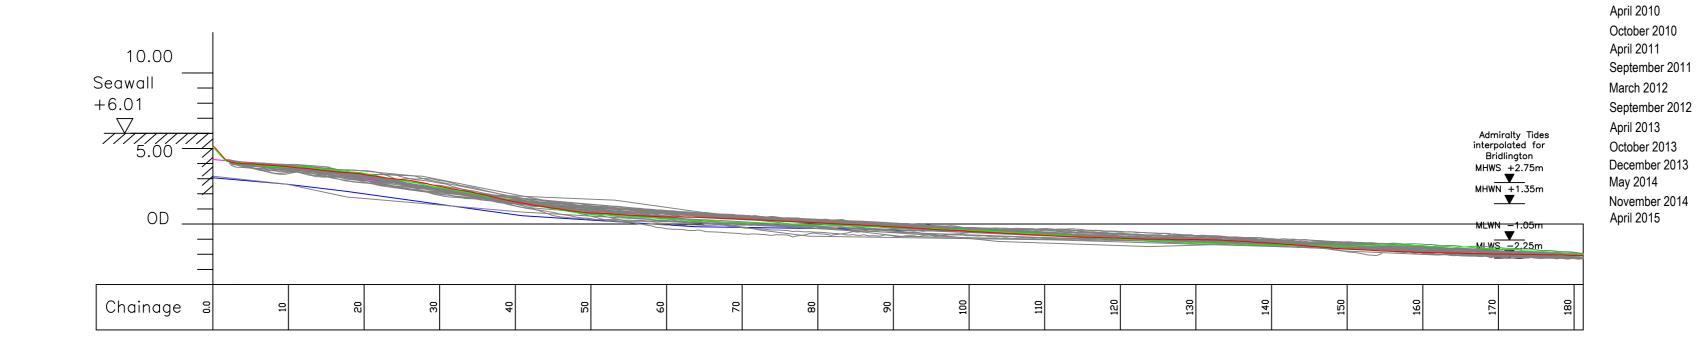

### Profile P3 - April 2015

Key to Beach Profiles: Historical Records (Old Section 1)

1957

1961

December 2006

April 2007 September 2007 April 2008 September 2008 April 2009 September 2009

| EAST RIDING                                                       | Title.                                                | Profile Start. | Profile End. | Drawn.  | Checked. | Scale @ A2.  |
|-------------------------------------------------------------------|-------------------------------------------------------|----------------|--------------|---------|----------|--------------|
| OF YORKSHIRE COUNCIL                                              | Cross Section Analysis - Profile P3.                  | E 519328.652   | E 520215.957 | M.J.A   | N.M.     | Horiz. 1:500 |
| Nigel Leighton Director of Environment and Neighbourhood Services |                                                       | N 467798.952   | N 467210.447 |         | IN.IVI.  | Vert. 1:250  |
| Project.                                                          | Location.                                             |                |              | Job No. |          | Date.        |
| East Riding Beach Monitoring                                      | Opposite North Marine Promenade Slipway, Bridlington. |                |              | ERY     | ′C-P3    | 15.10.2015   |