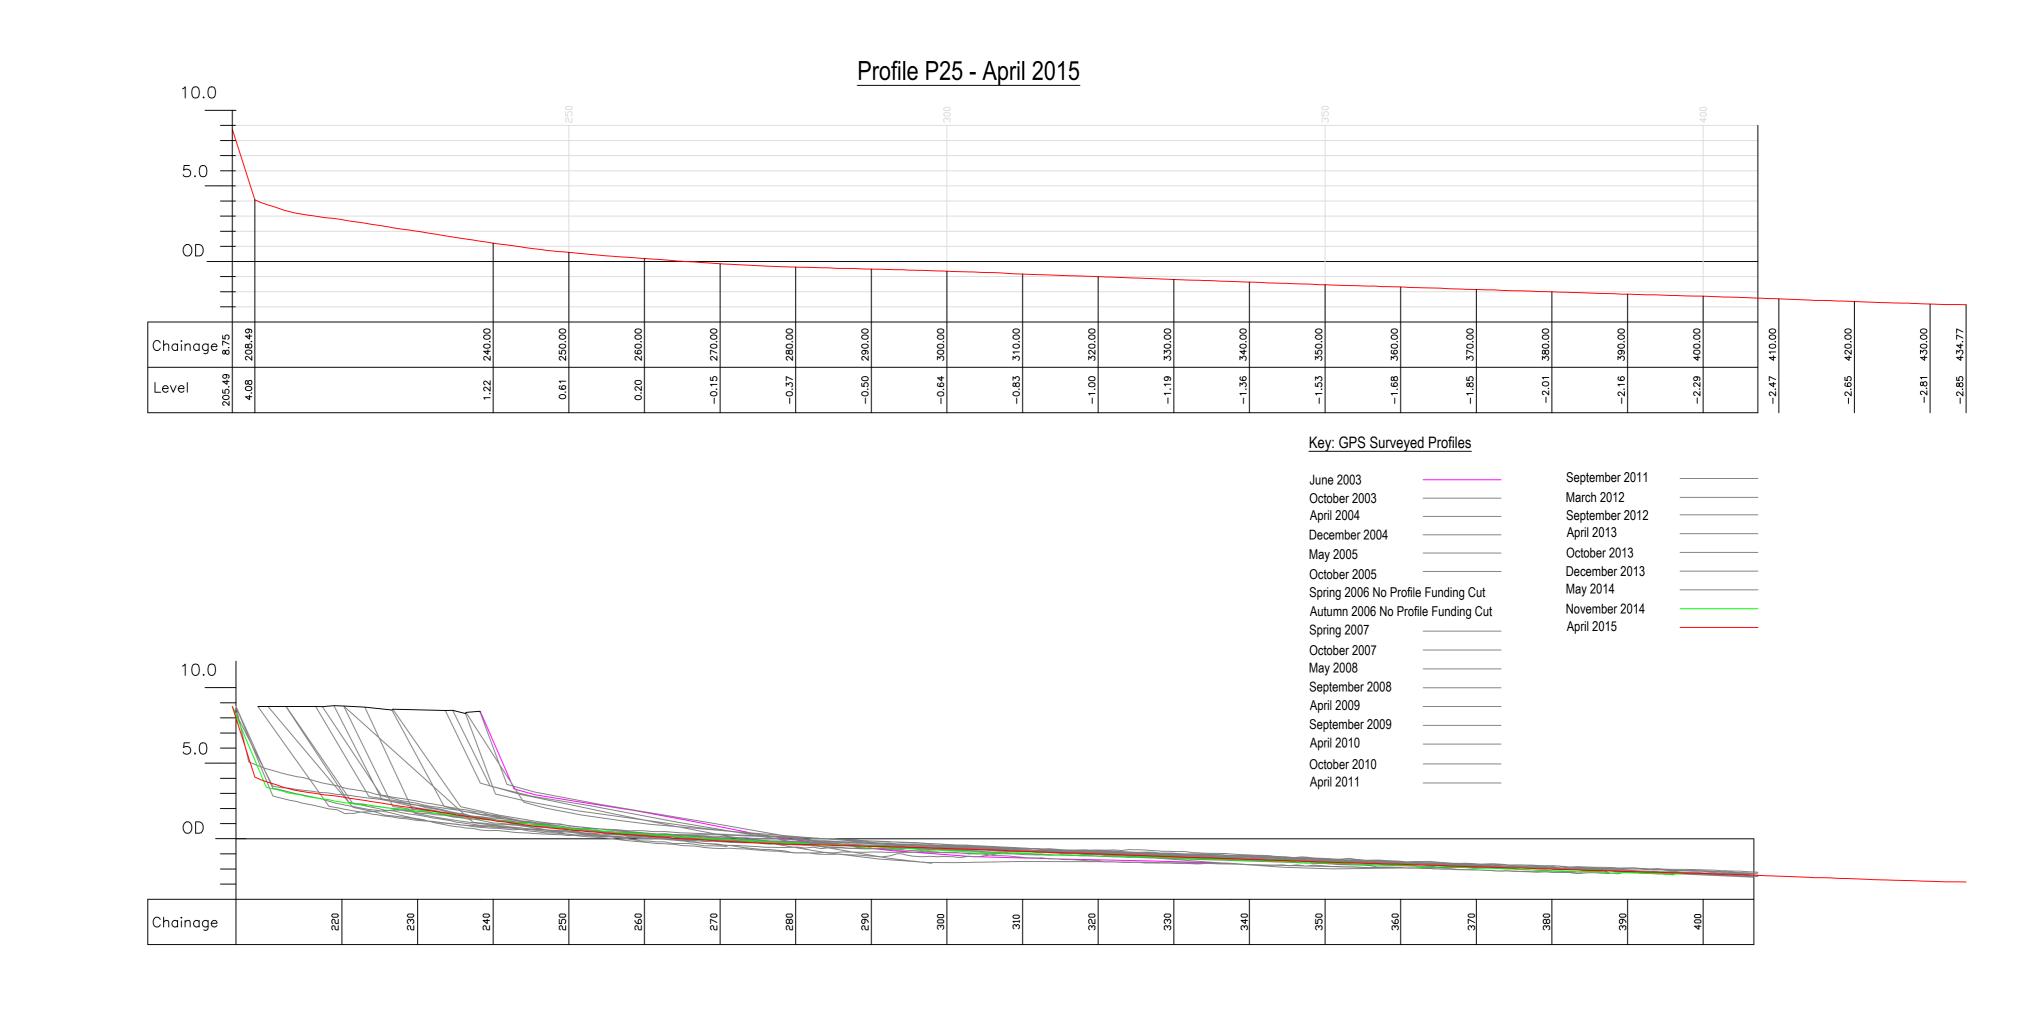

| EAST RIDING                                                       | Title.                                 | Profile Start. | Profile End. | Drawn.   | Checked. | Scale @ A2.  |
|-------------------------------------------------------------------|----------------------------------------|----------------|--------------|----------|----------|--------------|
| THE WORKSHIPE CONNEN                                              | Cross Section Analysis - Profile P25.  | E 517600.832   | E 518848.234 | NAIA     | N.M.     | Horiz. 1:500 |
| Nigel Leighton Director of Environment and Neighbourhood Services | Oross dection Analysis - Fronte F. Zo. | N 456144.043   | N 456577.666 | IVI.J.A. | IN.IVI.  | Vert. 1:250  |
| Project.                                                          | Location.                              |                | •            | Job No.  | •        | Date.        |
| East Riding Beach Monitoring                                      | Just South of Cobble Gap, Ulrome.      |                |              | FRY      | C-P25    | 02/11/2015   |
| Lact Maing Boach Montoning                                        | Tact Country Coppie Cup, Chromon       |                |              |          | J 1 20   | 02/11/2010   |