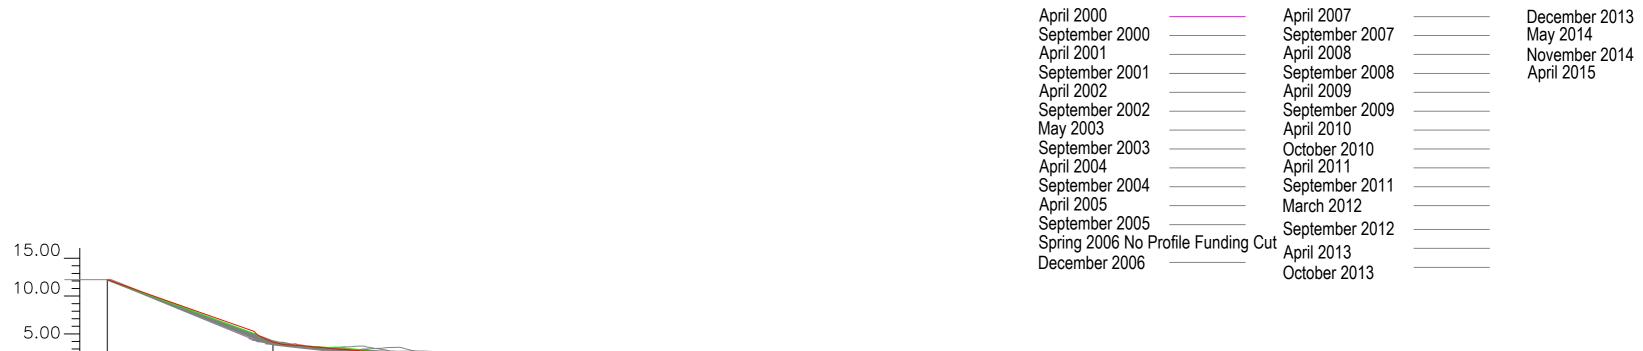

### Profile P3 - April 2015

Key to Beach Profiles: Historical Records (Old Section 1)

1957

1961

December 2006

April 2007 September 2007 April 2008 September 2008 April 2009 September 2009

| EAST RIDING                                                       | Title.                                                | Profile Start. | Profile End. | Drawn.  | Checked. | Scale @ A2.  |
|-------------------------------------------------------------------|-------------------------------------------------------|----------------|--------------|---------|----------|--------------|
| OF YORKSHIRE COUNCIL                                              | Cross Section Analysis - Profile P3.                  | E 519328.652   | E 520215.957 | M.J.A   | N.M.     | Horiz. 1:500 |
| Nigel Leighton Director of Environment and Neighbourhood Services |                                                       | N 467798.952   | N 467210.447 |         | IN.IVI.  | Vert. 1:250  |
| Project.                                                          | Location.                                             |                |              | Job No. |          | Date.        |
| East Riding Beach Monitoring                                      | Opposite North Marine Promenade Slipway, Bridlington. |                |              | ERY     | ′C-P3    | 15.10.2015   |