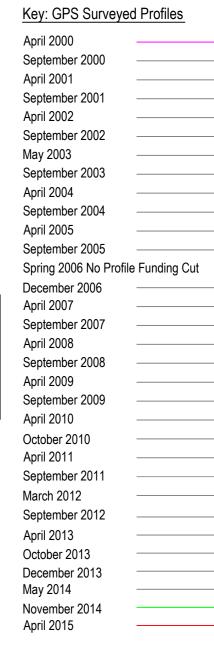

### Combined Beach Profile Results

OD -

Chainage

| EAST RIDING                                                       | Title.                               | Profile Start. | Profile End. | Drawn.   | Checked. | Scale @ A2.   |
|-------------------------------------------------------------------|--------------------------------------|----------------|--------------|----------|----------|---------------|
| OF YORKSHIRE COUNCIL                                              | Cross Section Analysis - Profile P8. | E 517020.030   | E 518274.958 | M.J.A.   | N.M.     | Horiz. 1:1000 |
| Nigel Leighton Director of Environment and Neighbourhood Services |                                      | N 464901.292   | N 464489.959 | 101.5.7. | IN.IVI.  | Vert. 1:500   |
| Project.                                                          | Location.                            |                |              | Job No.  |          | Date.         |
| East Riding Beach Monitoring                                      | South Beach, Bridlington.            |                |              | ERY      | ′C-P8    | 22/10/2015    |