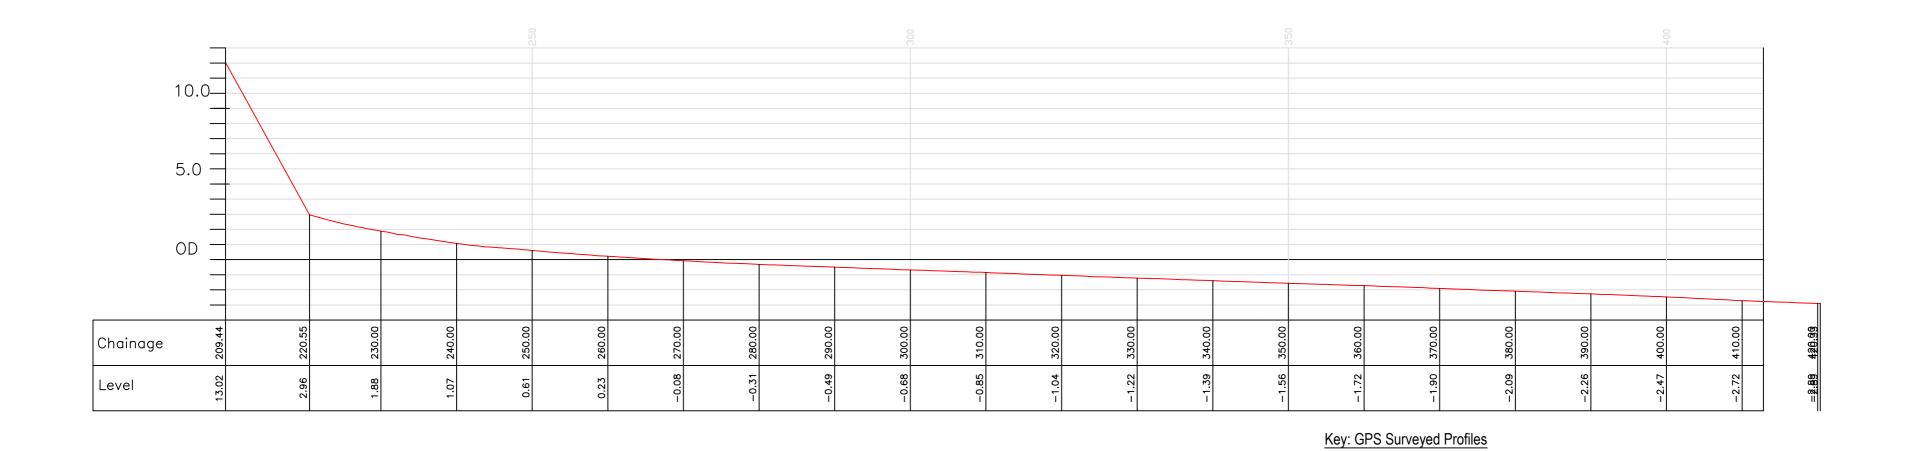

### Profile P26 - April 2015

| EAST RIDING                                                       | Title.                                | Profile Start. | Profile End. | Drawn.   | Checked. | Scale @ A2.  |
|-------------------------------------------------------------------|---------------------------------------|----------------|--------------|----------|----------|--------------|
|                                                                   | Cross Section Analysis - Profile P26. | E 517765.006   | E 519012.407 | M.J.A.   | N.M.     | Horiz. 1:500 |
| Nigel Leighton Director of Environment and Neighbourhood Services | N 43307                               | N 455671.765   | N 456105.388 | IVI.J.A. | IN.IVI.  | Vert. 1:250  |
| Project.                                                          | Location.                             |                | •            | Job No.  | •        | Date.        |
| East Riding Beach Monitoring                                      | Midway Between Ulrome and Skipsea.    |                |              | ERY      | C-P26    | 02/11/2015   |