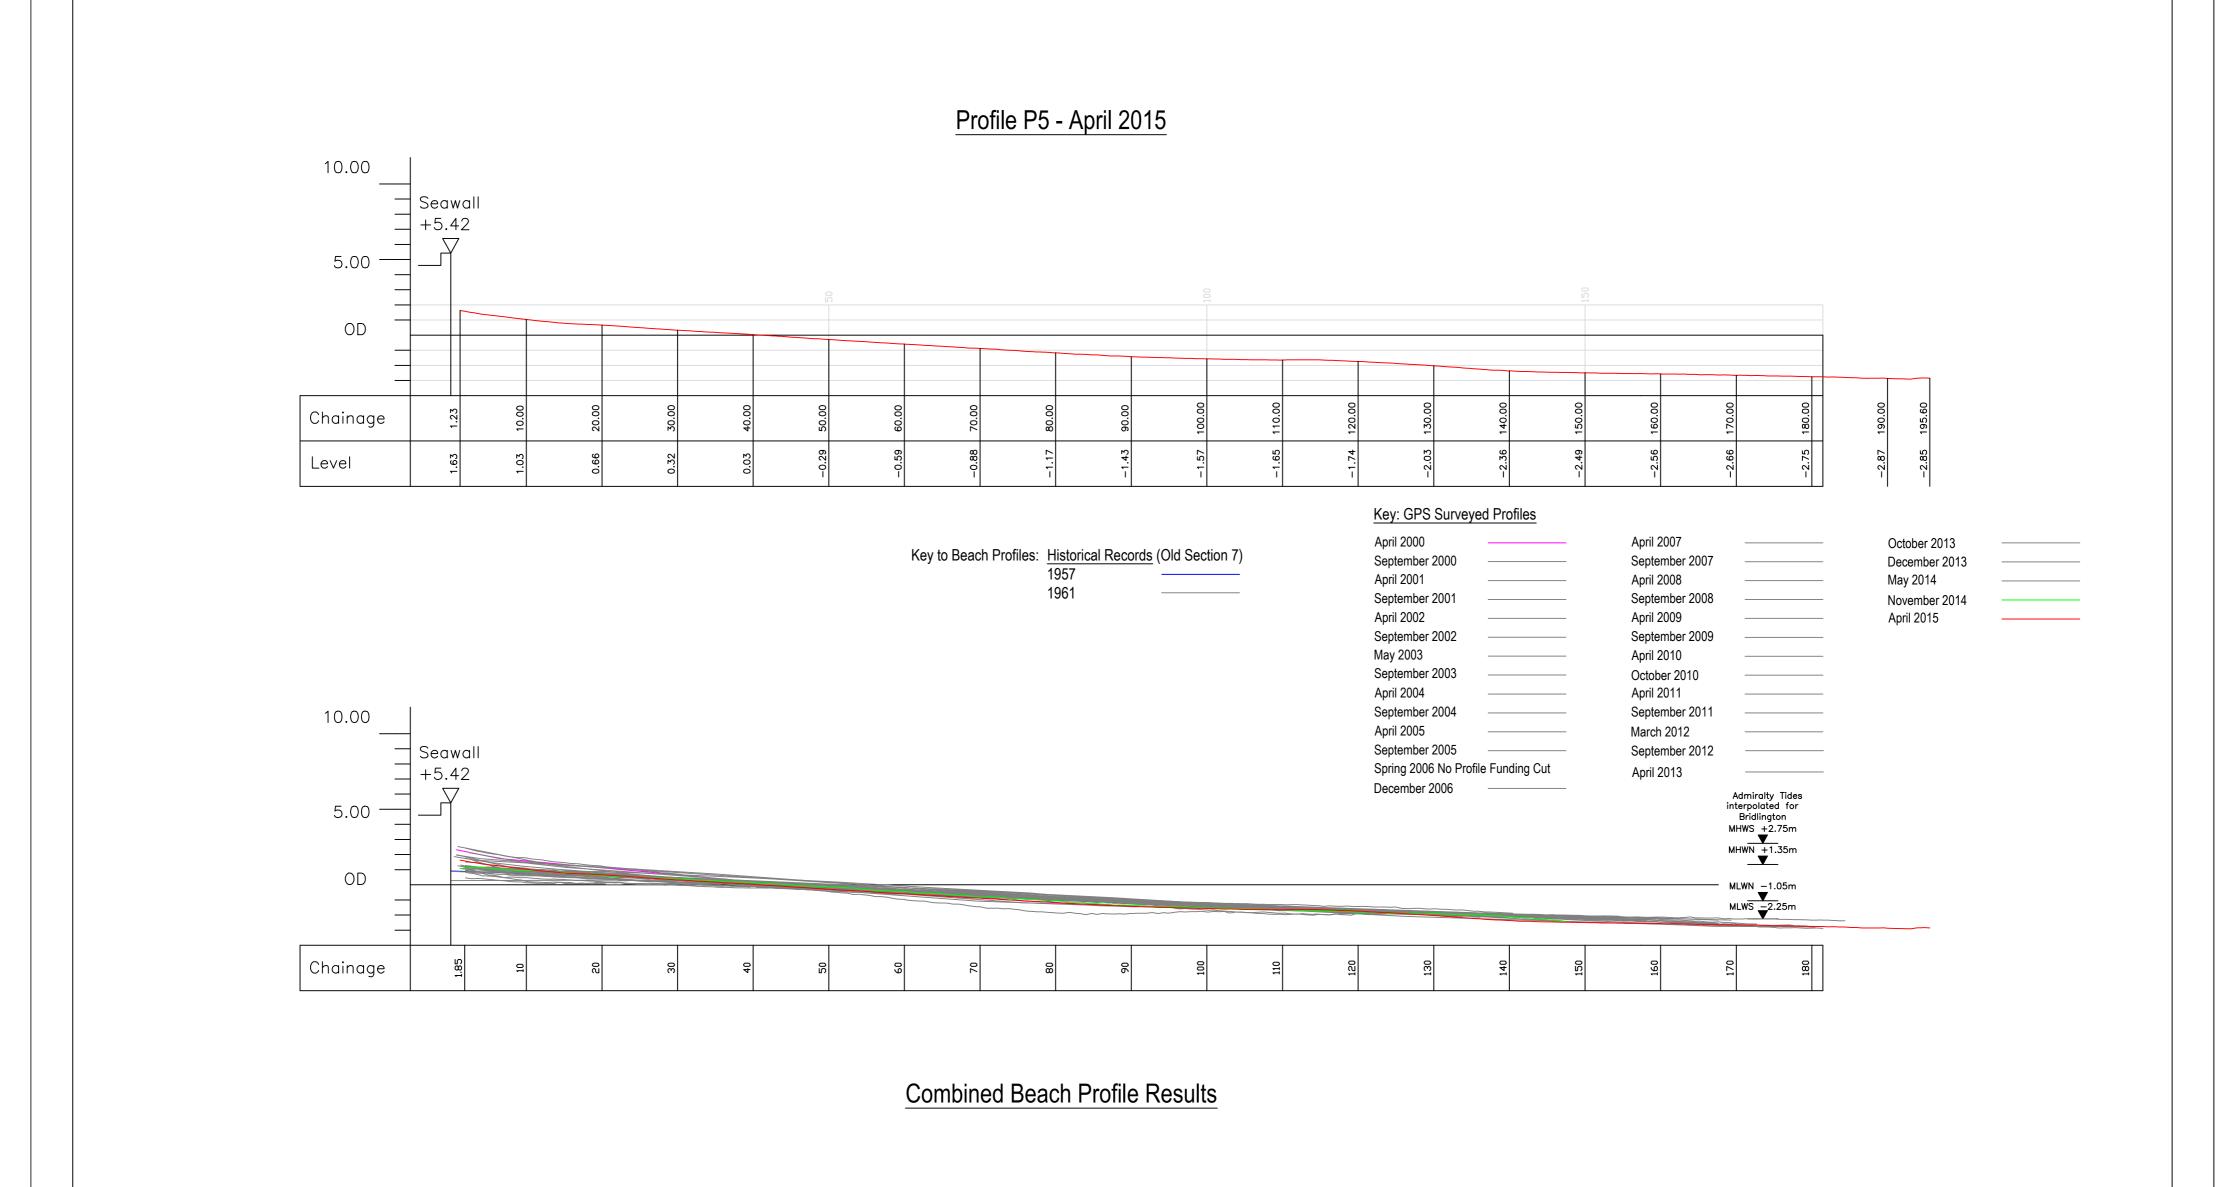

| EAST RIDING                                                       | Title.                                   | Profile Start. | Profile End. | Drawn.  | Checked. | Scale @ A2.  |
|-------------------------------------------------------------------|------------------------------------------|----------------|--------------|---------|----------|--------------|
| OF YORKSHIRE COUNCIL                                              | Cross Section Analysis - Profile P5.     | E 518820.811   | E 519692.297 | M.J.A.  | N.M.     | Horiz. 1:500 |
| Nigel Leighton Director of Environment and Neighbourhood Services | O1033 Occitori Ariarysis - i Tollic i o. | N 466889.486   | N 466389.829 | WI.U.A. | 14.101.  | Vert. 1:250  |
| Project.                                                          | Location.                                | •              | •            | Job No. | •        | Date.        |
| East Riding Beach Monitoring                                      | Opposite Victoria Terrace, Bridlington.  |                |              | ERY     | C-P5     | 16.10.2015   |