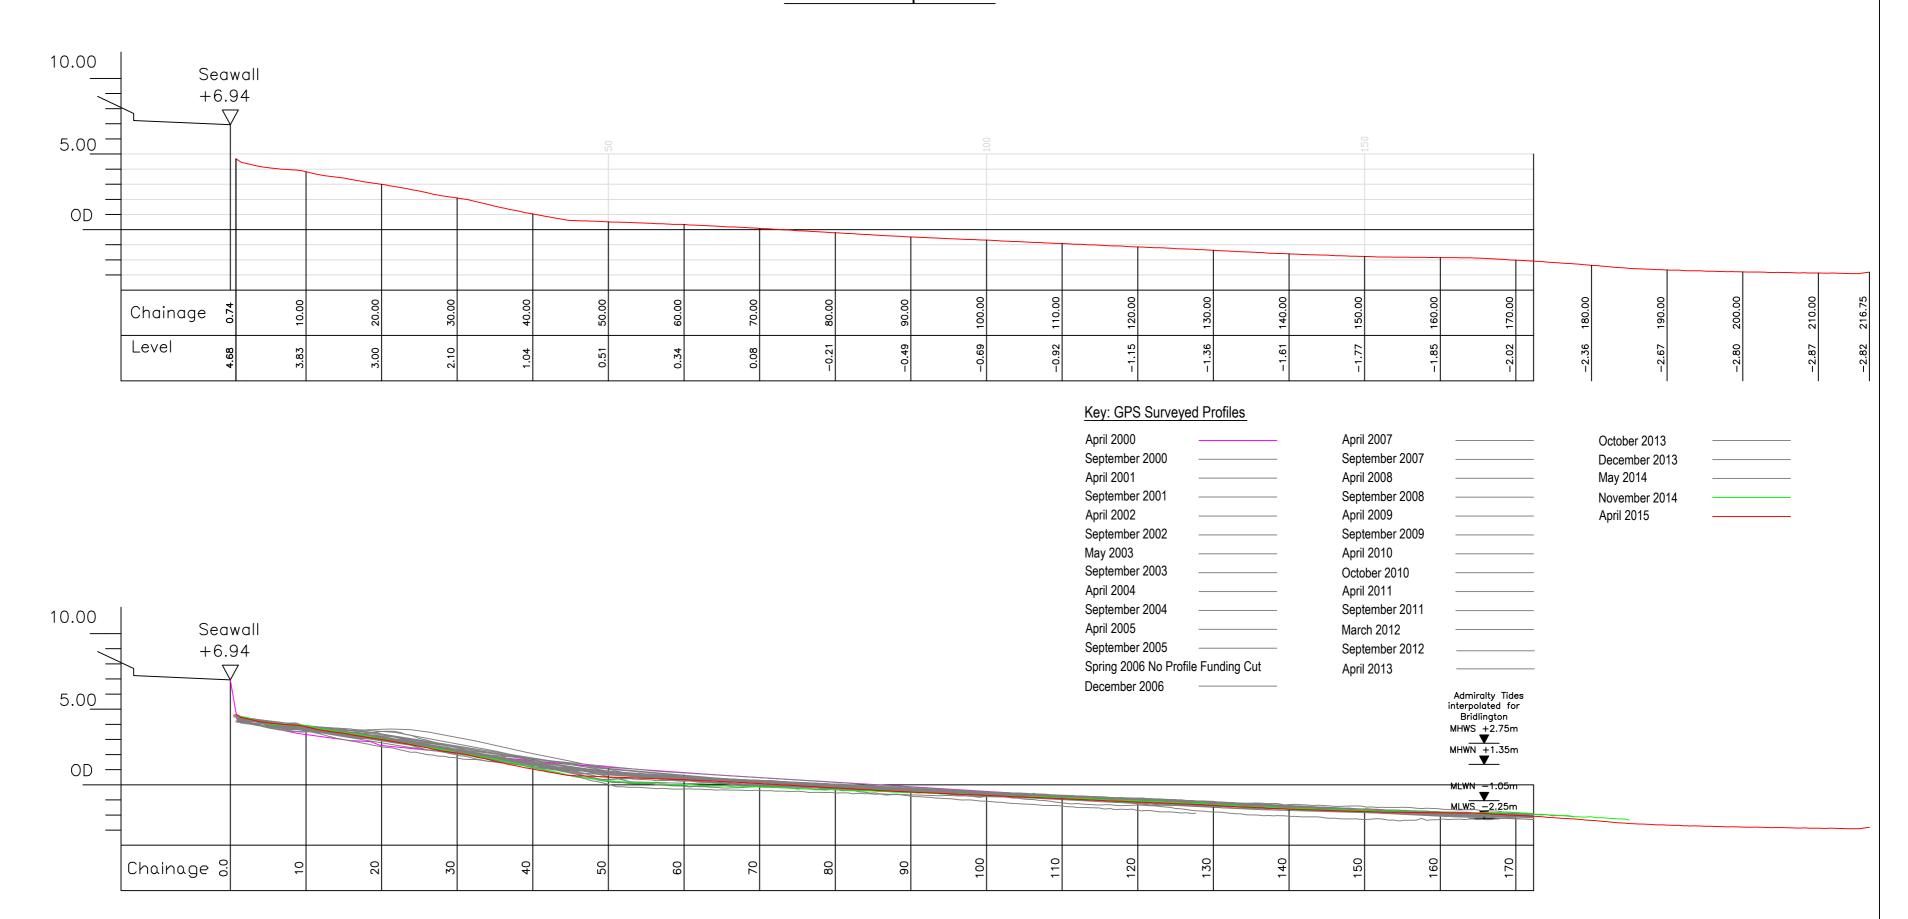

### Profile P4 - April 2015

| EAST RIDING                                                              | Title.                               | Profile Start. | Profile End. | Drawn.  | Checked. | Scale @ A2.  |
|--------------------------------------------------------------------------|--------------------------------------|----------------|--------------|---------|----------|--------------|
| OF YORKSHIRE COUNCIL                                                     | Cross Section Analysis - Profile P4. | E 519058.159   | E 519942.473 | M.J.A.  | N.M.     | Horiz. 1:500 |
| Nigel Leighton Director of Environment and Neighbourhood Services        | 1055 Section Analysis - Fronte F4.   | N 467362.187   | N 466784.126 | Wi.J.∧. | I N.IVI. | Vert. 1:250  |
| Project.                                                                 | Location.                            |                |              | Job No. |          | Date.        |
| East Riding Beach Monitoring Opposite Alexandria Promenade, Bridlington. |                                      |                |              |         | C-P4     | 15.10.2015   |