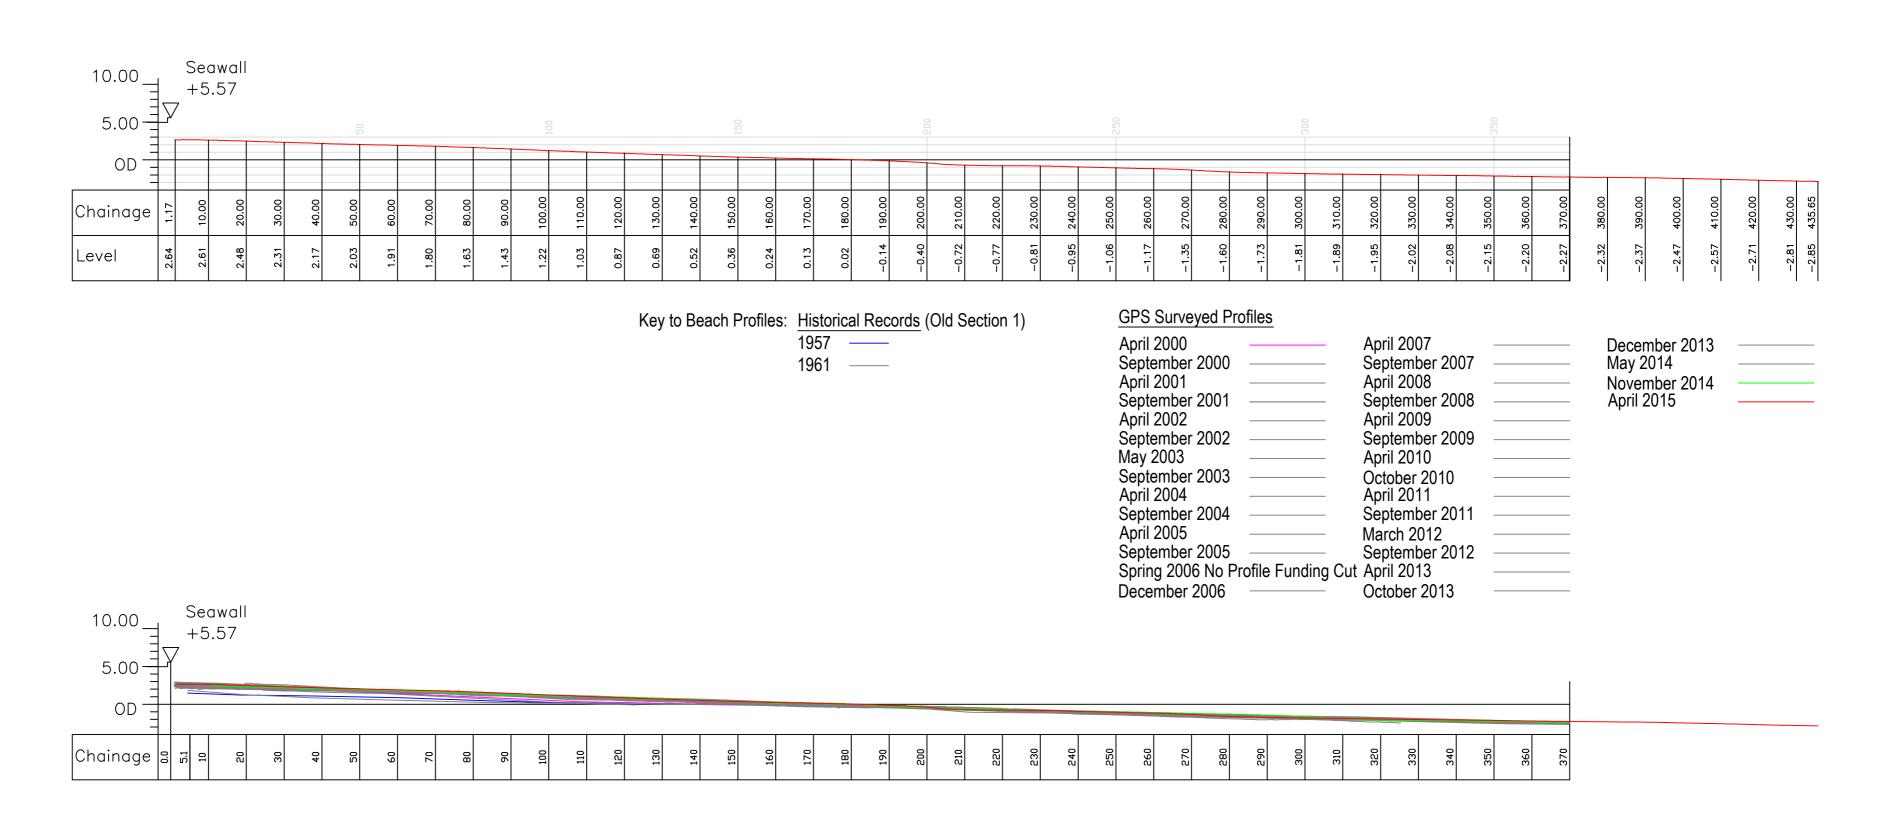

### Profile P2 - April 2015

| EAST RIDING                                                                                    | Title.                               | Profile Start. | Profile End. | Drawn.  | Checked. | Scale @ A2. |       |
|------------------------------------------------------------------------------------------------|--------------------------------------|----------------|--------------|---------|----------|-------------|-------|
| OF YORKSHIRE COUNCIL                                                                           | Cross Section Analysis - Profile P2. | E 519406.977   | E 520448.173 | NAIA    | NI NA    | Horiz. 1    | 1:500 |
| OF YORKSHIRE COUNCIL  Nigel Leighton Director of Environment and Neighbourhood Services        | Cross Section Analysis - Profile P2. |                | N 467548.608 | M.J.A.  | N.M.     | Vert. 1     | 1:250 |
| Project. Location.                                                                             |                                      |                |              | Job No. |          | Date.       |       |
| East Riding Beach Monitoring Between Sewerby Steps and North Marine Prom Slipway, Bridlington. |                                      |                |              | ERY     | C-P2     | 12.10.20    | 015   |