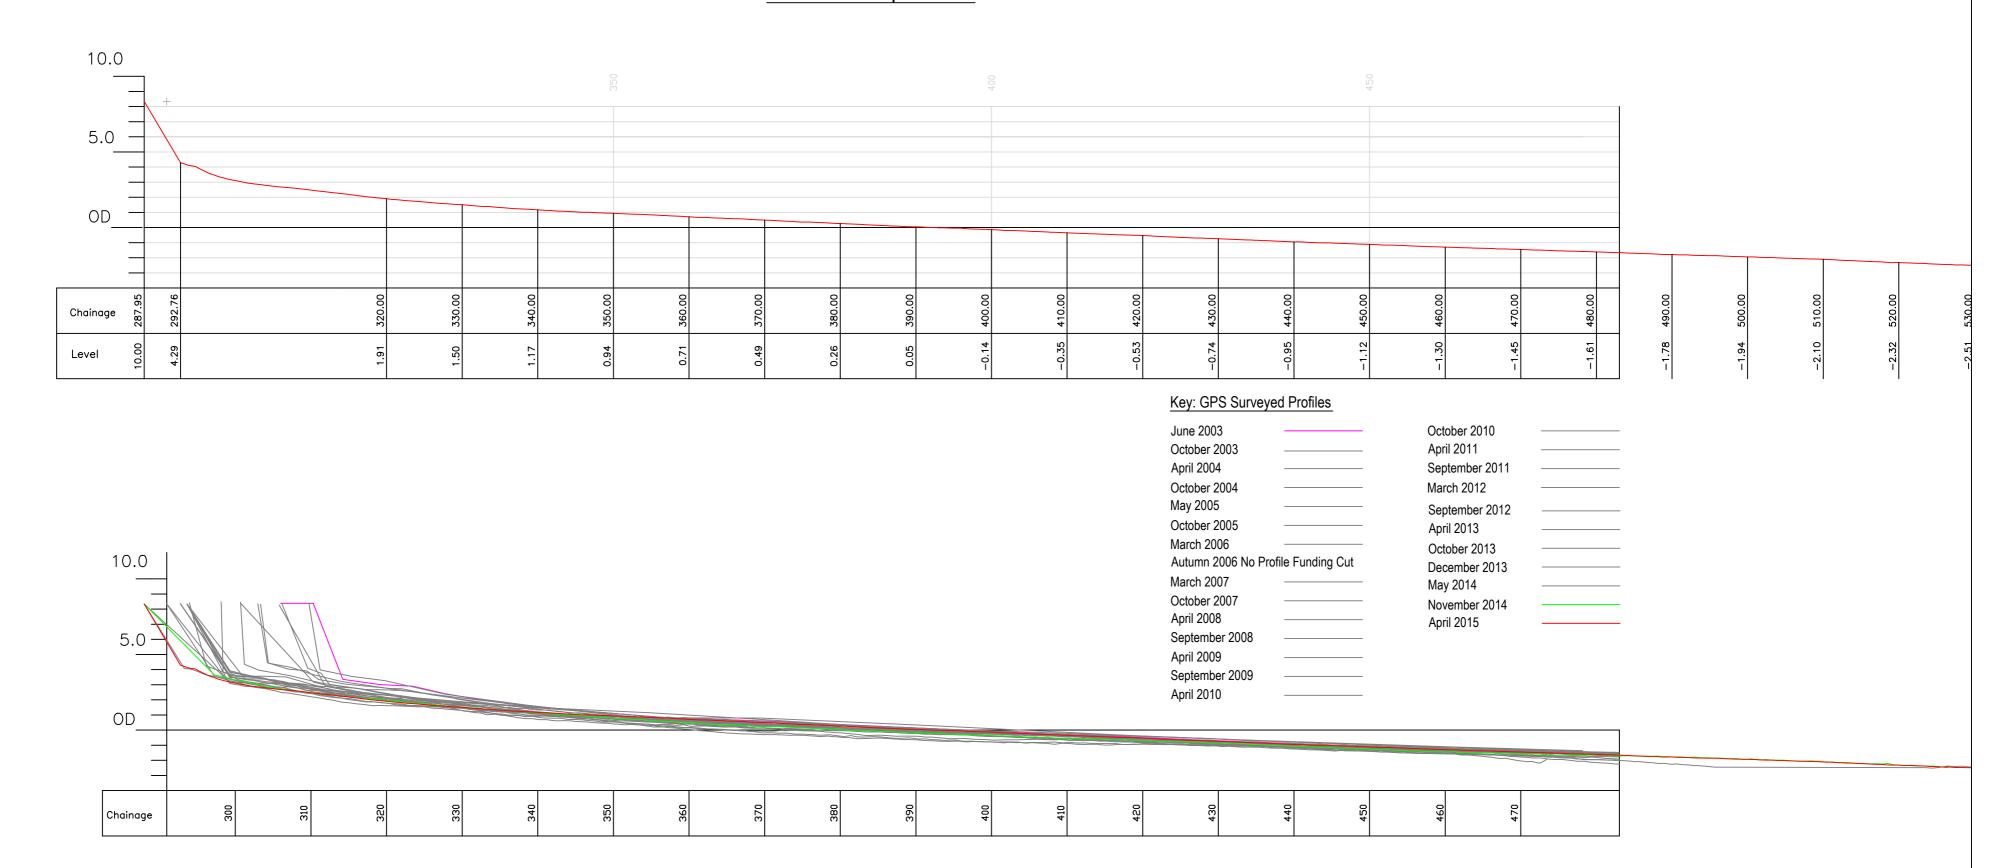

| EAST RIDING                                                                             | Title.                                 | Profile Start. | Profile End. | Drawn.  | Checked. | Scale @ A2.  |
|-----------------------------------------------------------------------------------------|----------------------------------------|----------------|--------------|---------|----------|--------------|
|                                                                                         | Cross Section Analysis - Profile P14.  | E 516650.440   | E 517969.871 | NAIA    | NI NA    | Horiz. 1:500 |
| OF YORKSHIRE COUNCIL  Nigel Leighton Director of Environment and Neighbourhood Services | Cross Section Analysis - Profile P 14. | N 461789.395   | N 461733.359 | M.J.A.  | N.M.     | Vert. 1:250  |
| Project.                                                                                | Location.                              |                |              | Job No. |          | Date.        |
| East Riding Beach Monitoring                                                            | Opposite Fraisthorpe Village.          |                |              | ERY     | C-P14    | 02.11.2015   |