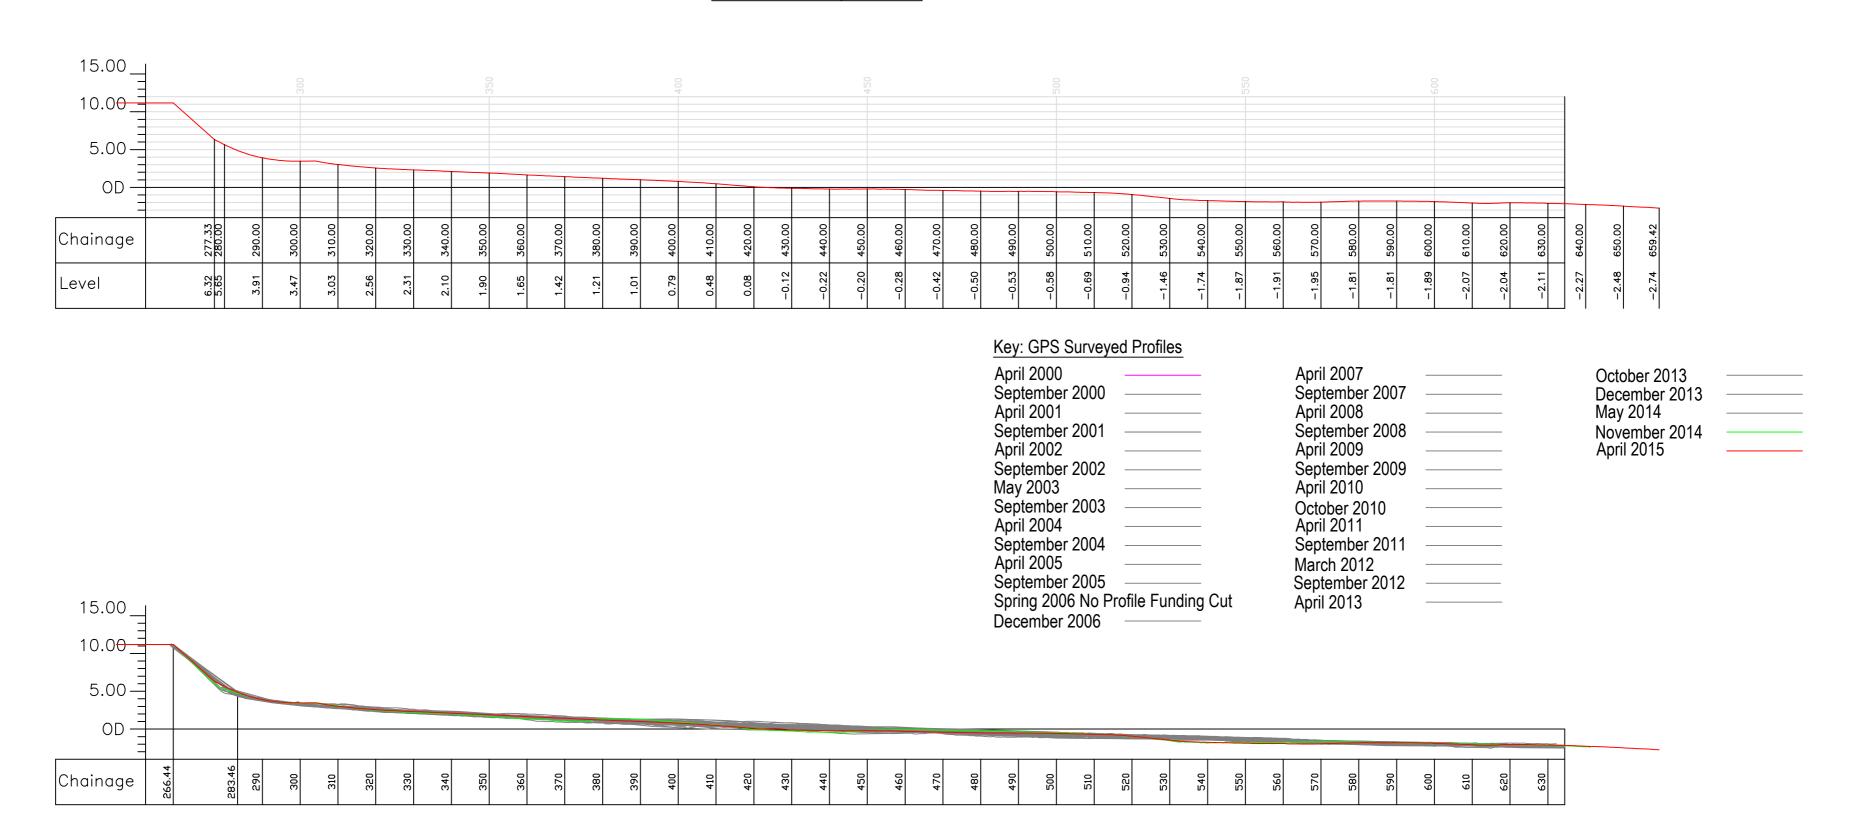

### Profile P4 - April 2015

| EAST RIDING                                                              | Title.                               | Profile Start. | Profile End. | Drawn.  | Checked. | Scale @ A2.  |
|--------------------------------------------------------------------------|--------------------------------------|----------------|--------------|---------|----------|--------------|
| OF YORKSHIRE COUNCIL                                                     | Cross Section Analysis - Profile P4. | E 519058.159   | E 519942.473 | M.J.A.  | N.M.     | Horiz. 1:500 |
| Nigel Leighton Director of Environment and Neighbourhood Services        | 1055 Section Analysis - Fronte F4.   | N 467362.187   | N 466784.126 | Wi.J.∧. | I N.IVI. | Vert. 1:250  |
| Project.                                                                 | Location.                            |                |              | Job No. |          | Date.        |
| East Riding Beach Monitoring Opposite Alexandria Promenade, Bridlington. |                                      |                |              |         | C-P4     | 15.10.2015   |