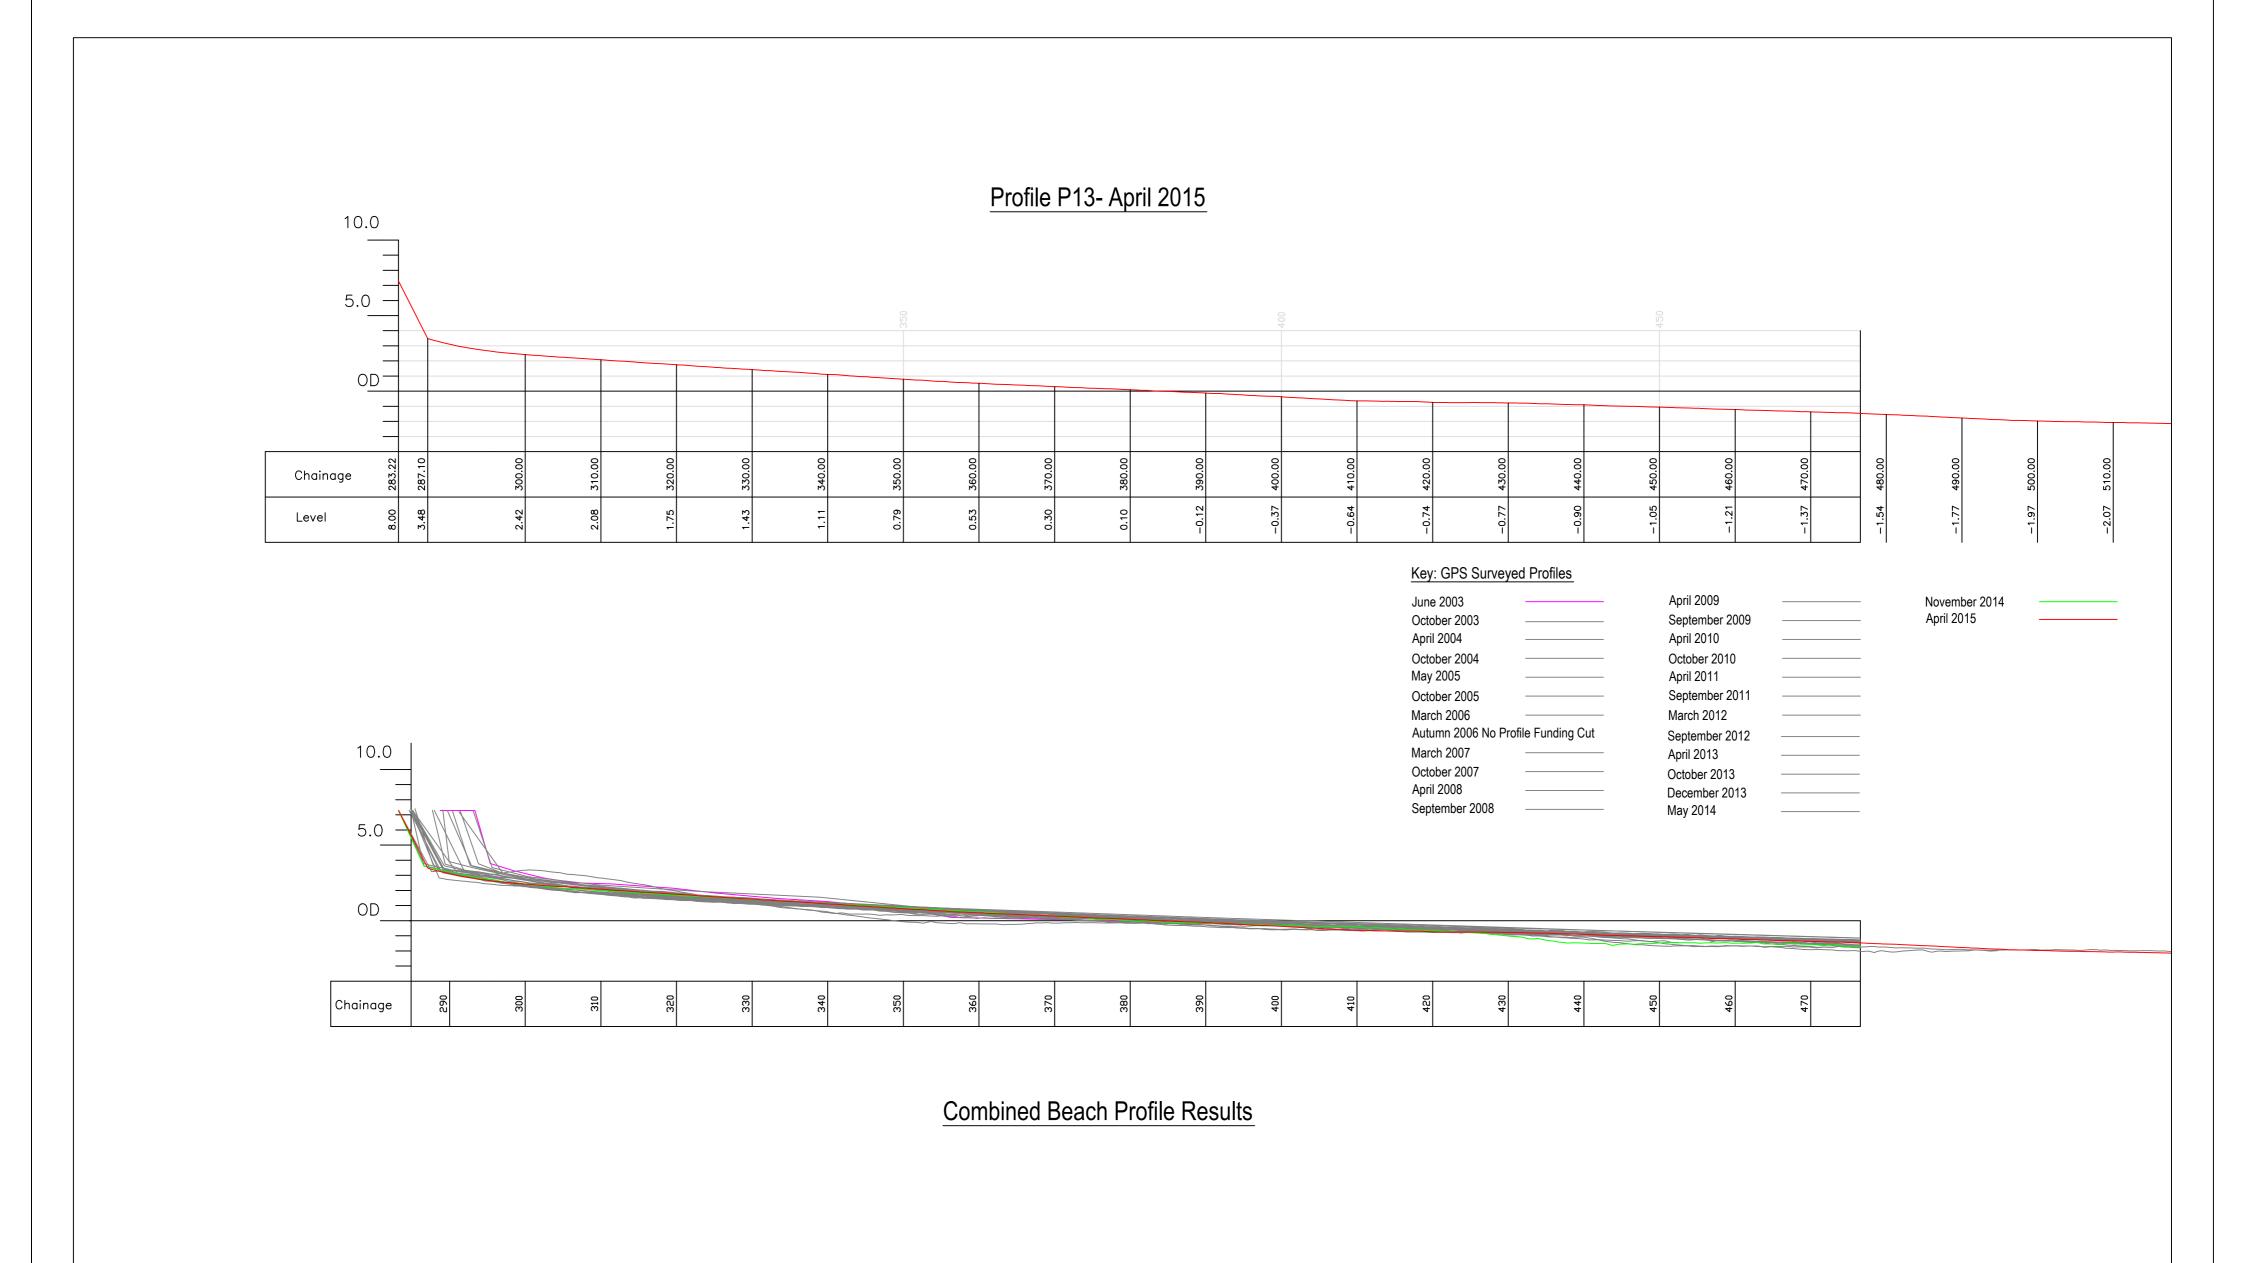

| EAST RIDING                                                                             | Title.                                | Profile Start. | Profile End. | Drawn.    | Checked. | Scale @ A2.  |
|-----------------------------------------------------------------------------------------|---------------------------------------|----------------|--------------|-----------|----------|--------------|
| OF VORVSHIRE COUNCIL                                                                    | Cross Section Analysis - Profile P13. | E 516671.656   | E 517991.087 | M.J.A.    | N.M.     | Horiz. 1:500 |
| OF YORKSHIRE COUNCIL  Nigel Leighton Director of Environment and Neighbourhood Services | USS Section Analysis - Fidille F13.   | N 462288.945   | N 462232.909 | IVI.J./\. | IN.IVI.  | Vert. 1:250  |
| Project.                                                                                | Location.                             |                |              | Job No.   | •        | Date.        |
| East Riding Beach Monitoring                                                            | South of Auburn Beck, Fraisthorpe     |                |              | ERY       | C-P13    | 02/11/2015   |