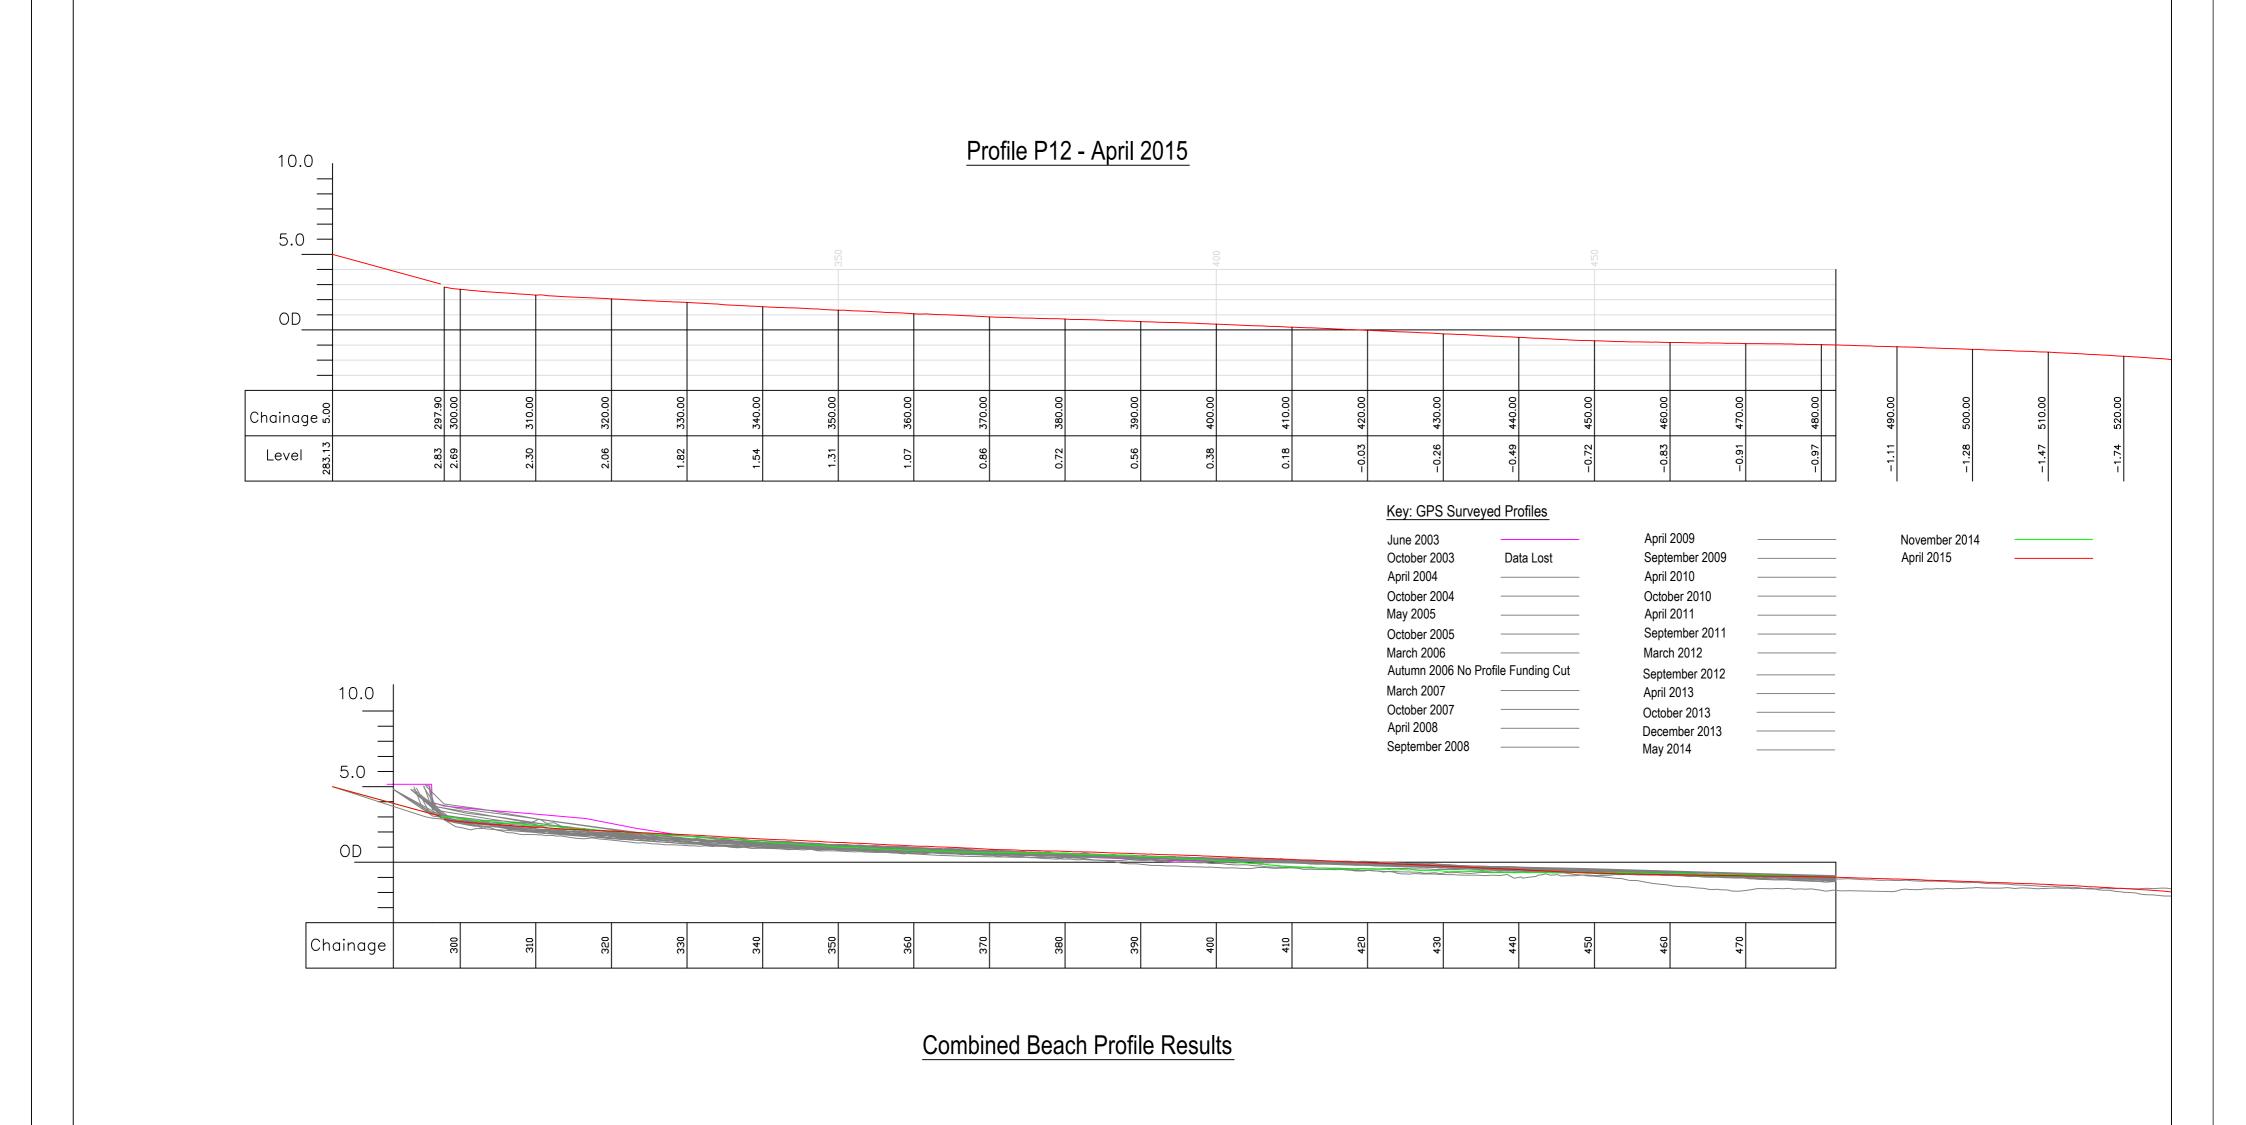

| EAST RIDING                                                       | Title.                                | Profile Start. | Profile End. | Drawn.   | Checked. | Scale @ A2. |       |
|-------------------------------------------------------------------|---------------------------------------|----------------|--------------|----------|----------|-------------|-------|
| OF VORKSHIRE COUNCIL                                              | Cross Section Analysis - Profile P12. | E 516692.872   | E 518012.303 | M.J.A.   | N.M.     | Horiz. 1    | 1:500 |
| Nigel Leighton Director of Environment and Neighbourhood Services | USS Section Analysis - Profile P12.   | N 462788.494   | N 462732.458 | IVI.J.A. | IN.IVI.  | Vert. 1     | 1:250 |
| Project.                                                          | Location.                             |                |              | Job No.  | •        | Date.       |       |
| East Riding Beach Monitoring                                      | Opposite Auburn Beck, Fraisthorpe     |                |              | ERY      | C-P12    | 22/10/2     | 2015  |