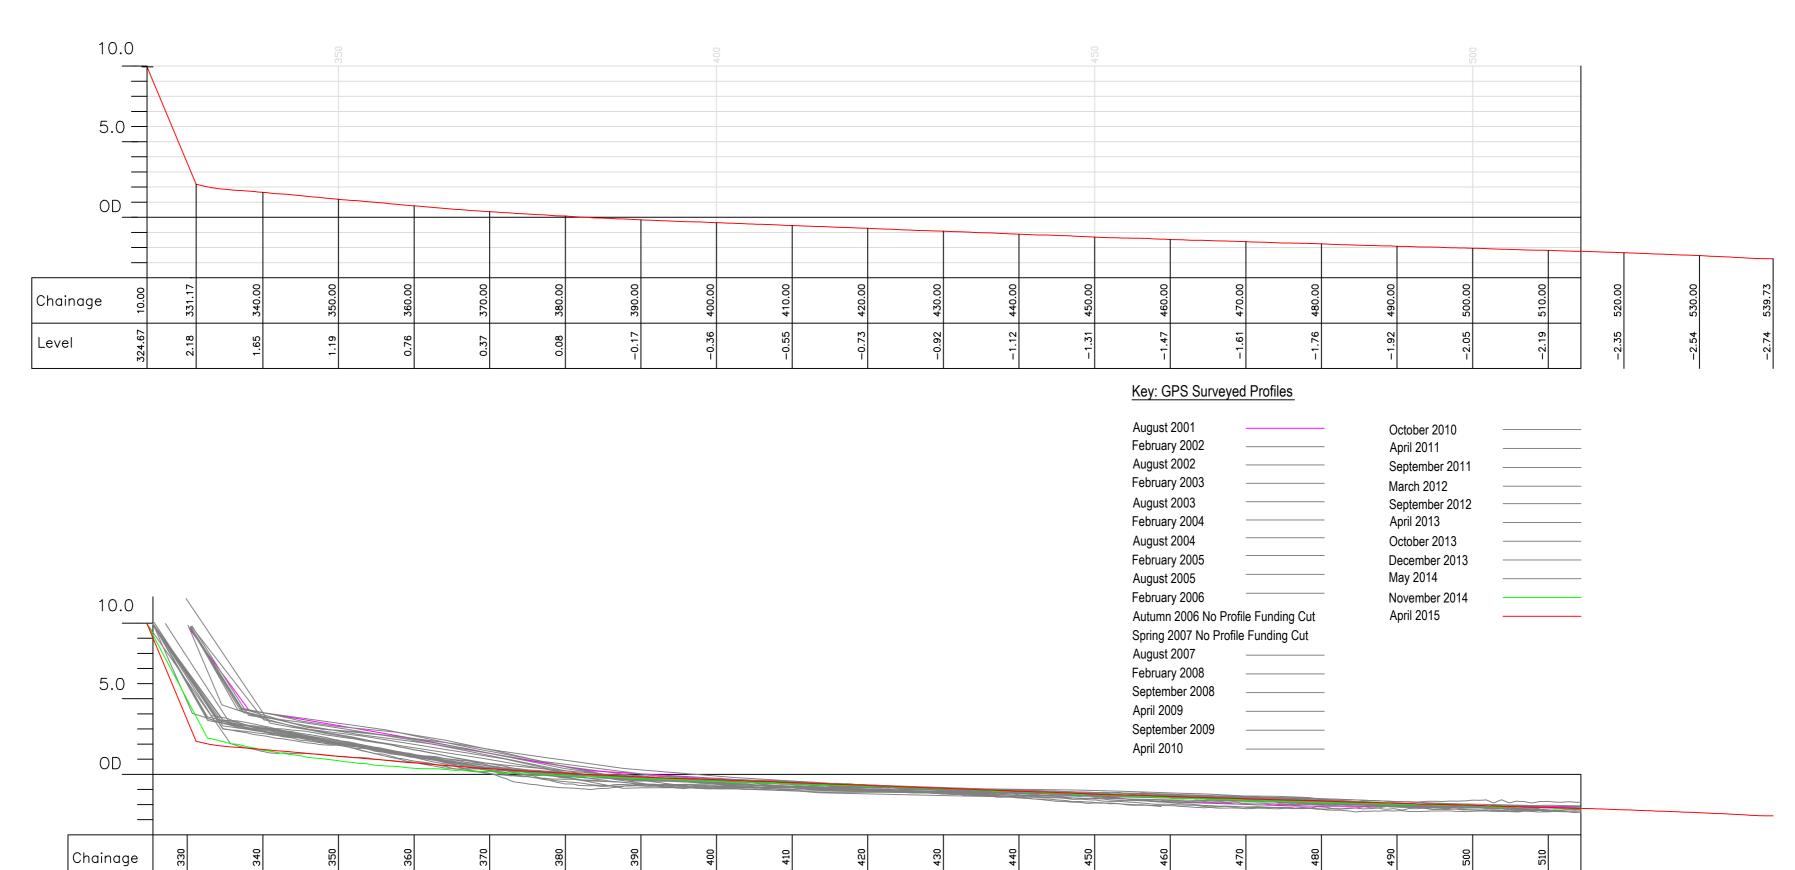

### Profile P18 - April 2015

| EAST RIDING                                                                             | Title.                                         | Profile Start. | Profile End. | Drawn.   | Checked. | Scale @ A2.  |
|-----------------------------------------------------------------------------------------|------------------------------------------------|----------------|--------------|----------|----------|--------------|
| OF VORKSHIRE COUNCIL                                                                    | Cross Section Analysis - Profile P18.          | E 516696.402   | E 518000.783 | M.J.A.   | N.M.     | Horiz. 1:500 |
| OF YORKSHIRE COUNCIL  Nigel Leighton Director of Environment and Neighbourhood Services |                                                | N 459598.269   | N 459804.734 | IVI.J.A. | IN.IVI.  | Vert. 1:250  |
| Project.                                                                                | Location.                                      |                |              | Job No.  |          | Date.        |
| East Riding Beach Monitoring                                                            | North of Barmston Beach Caravan Park, Barmston |                |              | ERY      | C-P18    | 02/11/2015   |