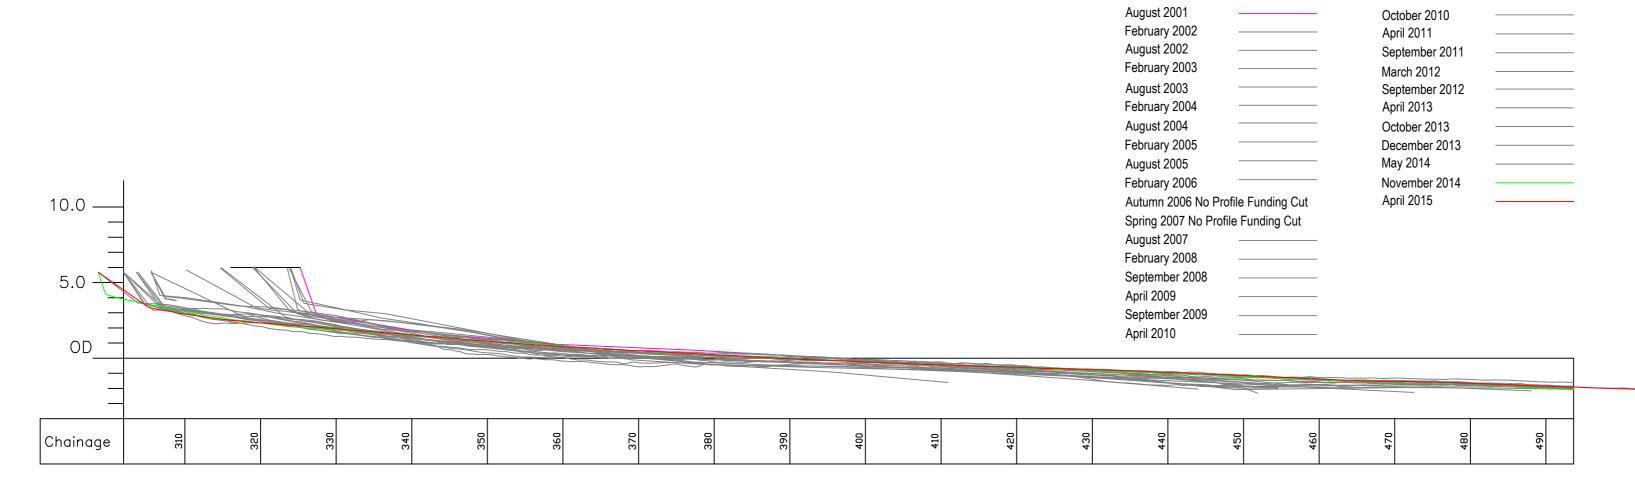

### Profile P20 - April 2015 10.0 5.0 -OD -2.66 540.00 -2.70 542.43 -2.50 530.00 Chainage Level Key: GPS Surveyed Profiles August 2001 October 2010 February 2002 April 2011 August 2002 September 2011 February 2003 March 2012 August 2003 September 2012 February 2004 April 2013 August 2004 October 2013 Rock armour revetment February 2005 December 2013 to outfall structure May 2014 August 2005 10.0 February 2006 November 2014 Autumn 2006 No Profile Funding Cut April 2015 Spring 2007 No Profile Funding Cut August 2007 February 2008 5.0 September 2008 April 2009 September 2009 April 2010 OD Chainage