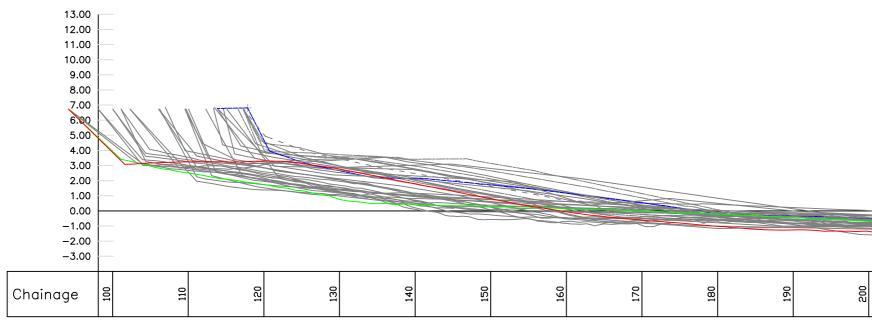

Profile P97 - April 2015

East Riding Beach Monitoring

Project.

Opposite Sewage Works, Hollym (At Erosic

| _       |         |       |         |                               |         |                 |        |                              |                  |                   |                               |                   |     |
|---------|---------|-------|---------|-------------------------------|---------|-----------------|--------|------------------------------|------------------|-------------------|-------------------------------|-------------------|-----|
|         |         |       |         |                               |         |                 |        |                              |                  |                   |                               |                   |     |
|         |         |       |         |                               |         |                 |        |                              |                  |                   |                               |                   |     |
|         |         |       |         |                               |         |                 |        |                              |                  |                   |                               |                   |     |
|         |         |       |         |                               |         | 550             |        |                              |                  |                   |                               |                   |     |
|         |         |       |         |                               |         |                 |        |                              |                  |                   |                               |                   |     |
|         |         |       |         |                               |         |                 |        | 1997 Admii<br>interpolated f | iralty<br>for Ec | Tides<br>ssington |                               |                   |     |
|         |         |       |         |                               |         |                 |        | MHWS +                       |                  |                   |                               |                   |     |
|         |         |       |         |                               |         |                 |        |                              |                  |                   |                               |                   |     |
|         |         |       |         |                               |         |                 |        | MLWN -                       | -2.60            | m                 |                               |                   |     |
|         |         |       | 0       | 0                             |         | 0               |        |                              |                  |                   | 2                             |                   |     |
| 200.000 | 210.000 |       | 220.000 | 230.000                       | 240.000 | 250.000         |        | 260.000                      | z/n.u/           | 280.000           | 290.842                       |                   |     |
| -1.288  | 1.419   |       | 1.530   | 1.634                         | 1.815   | -2.053          |        | -2.23/                       | 407              | -2.722            | -2.930                        |                   |     |
| 1       | Ĩ       |       | 1       |                               |         |                 |        | 1 <u> </u> ``                | 1                | ï]]               | Ц                             |                   |     |
|         |         |       |         | Key: GPS Surv<br>October 1997 | /eyed   | Profiles        | N4~    | rch 2005                     |                  |                   | Contamber 0010                |                   |     |
|         |         |       |         | March 1998                    |         |                 | Oc     | tober 2005                   | _                |                   | September 2012<br>April 2013  |                   |     |
|         |         |       |         | October 1998<br>March 1999    | Sectio  | on Not Surveyed | Oc     | rch 2006<br>tober 2006       | _                |                   | October 2013<br>December 2013 |                   |     |
|         |         |       |         | October 1999<br>March 2000    |         |                 | Oc     | rch 2007<br>tober 2007       |                  |                   | May 2014<br>November 2014     |                   |     |
|         |         |       |         | October 2000<br>March 2001    | Section | on Not Surveyed | Se     | rch 2008<br>ptember 2008     | _                |                   | April 2015                    |                   |     |
|         |         |       |         | October 2001<br>March 2002    |         |                 | Se     | ril 2009<br>ptember 2009     | _                |                   |                               |                   |     |
|         |         |       |         | October 2002<br>March 2003    |         |                 | Oc     | ril 2010<br>tober 2010       |                  |                   |                               |                   |     |
|         |         |       |         | October 2003<br>March 2004    |         |                 | Se     | ril 2011<br>ptember 2011     |                  |                   |                               |                   |     |
|         |         |       |         | October 2004                  |         |                 | Ма     | rch 2012                     |                  |                   |                               |                   |     |
|         |         |       |         |                               |         |                 |        |                              |                  |                   |                               |                   |     |
|         |         |       |         |                               |         |                 |        |                              |                  |                   |                               |                   |     |
| 200     | 210     |       | 220     | 0                             | 240     | 250             |        | 270                          | 5                | 280               |                               |                   |     |
| 50      | Ň       |       | 5       | 230                           | 2,      | 56              | č      | 200                          | 7                | 28                |                               |                   |     |
|         |         |       |         |                               |         |                 |        |                              |                  |                   |                               |                   |     |
|         |         |       |         |                               |         |                 |        |                              |                  |                   |                               |                   |     |
| sults   |         |       |         |                               |         |                 |        |                              |                  |                   |                               |                   |     |
|         |         |       |         |                               |         |                 |        |                              |                  |                   |                               |                   |     |
|         |         |       |         |                               |         |                 |        |                              |                  |                   |                               |                   |     |
|         |         |       |         |                               |         |                 |        |                              |                  |                   |                               |                   |     |
|         |         |       |         |                               |         | Profile Sta     | irt. P | rofile End.                  |                  | Drawn.            | Checked.                      | Scale @ A2.       |     |
|         |         |       |         |                               |         | E 535906.111    |        | 536952.234                   |                  | M.J.A.            | N.M.                          | Horiz. 1:         |     |
|         |         |       |         |                               |         | N 425569.370    | JN     | 426375.388                   |                  | Job No.           |                               | Vert. 1:<br>Date. | 250 |
| inn I   | Doct N  |       |         | d Eaci                        | nat     | ton Dri         | afila  | DE)                          |                  |                   |                               |                   | 15  |
|         | 0511    | 10.30 | ), UI   | d Easi                        | iy      |                 | JIIG   | Γ0).                         |                  | EKY               | C-P97                         | 12.11.20          | CI  |
|         |         |       |         |                               |         |                 |        |                              |                  |                   |                               |                   |     |