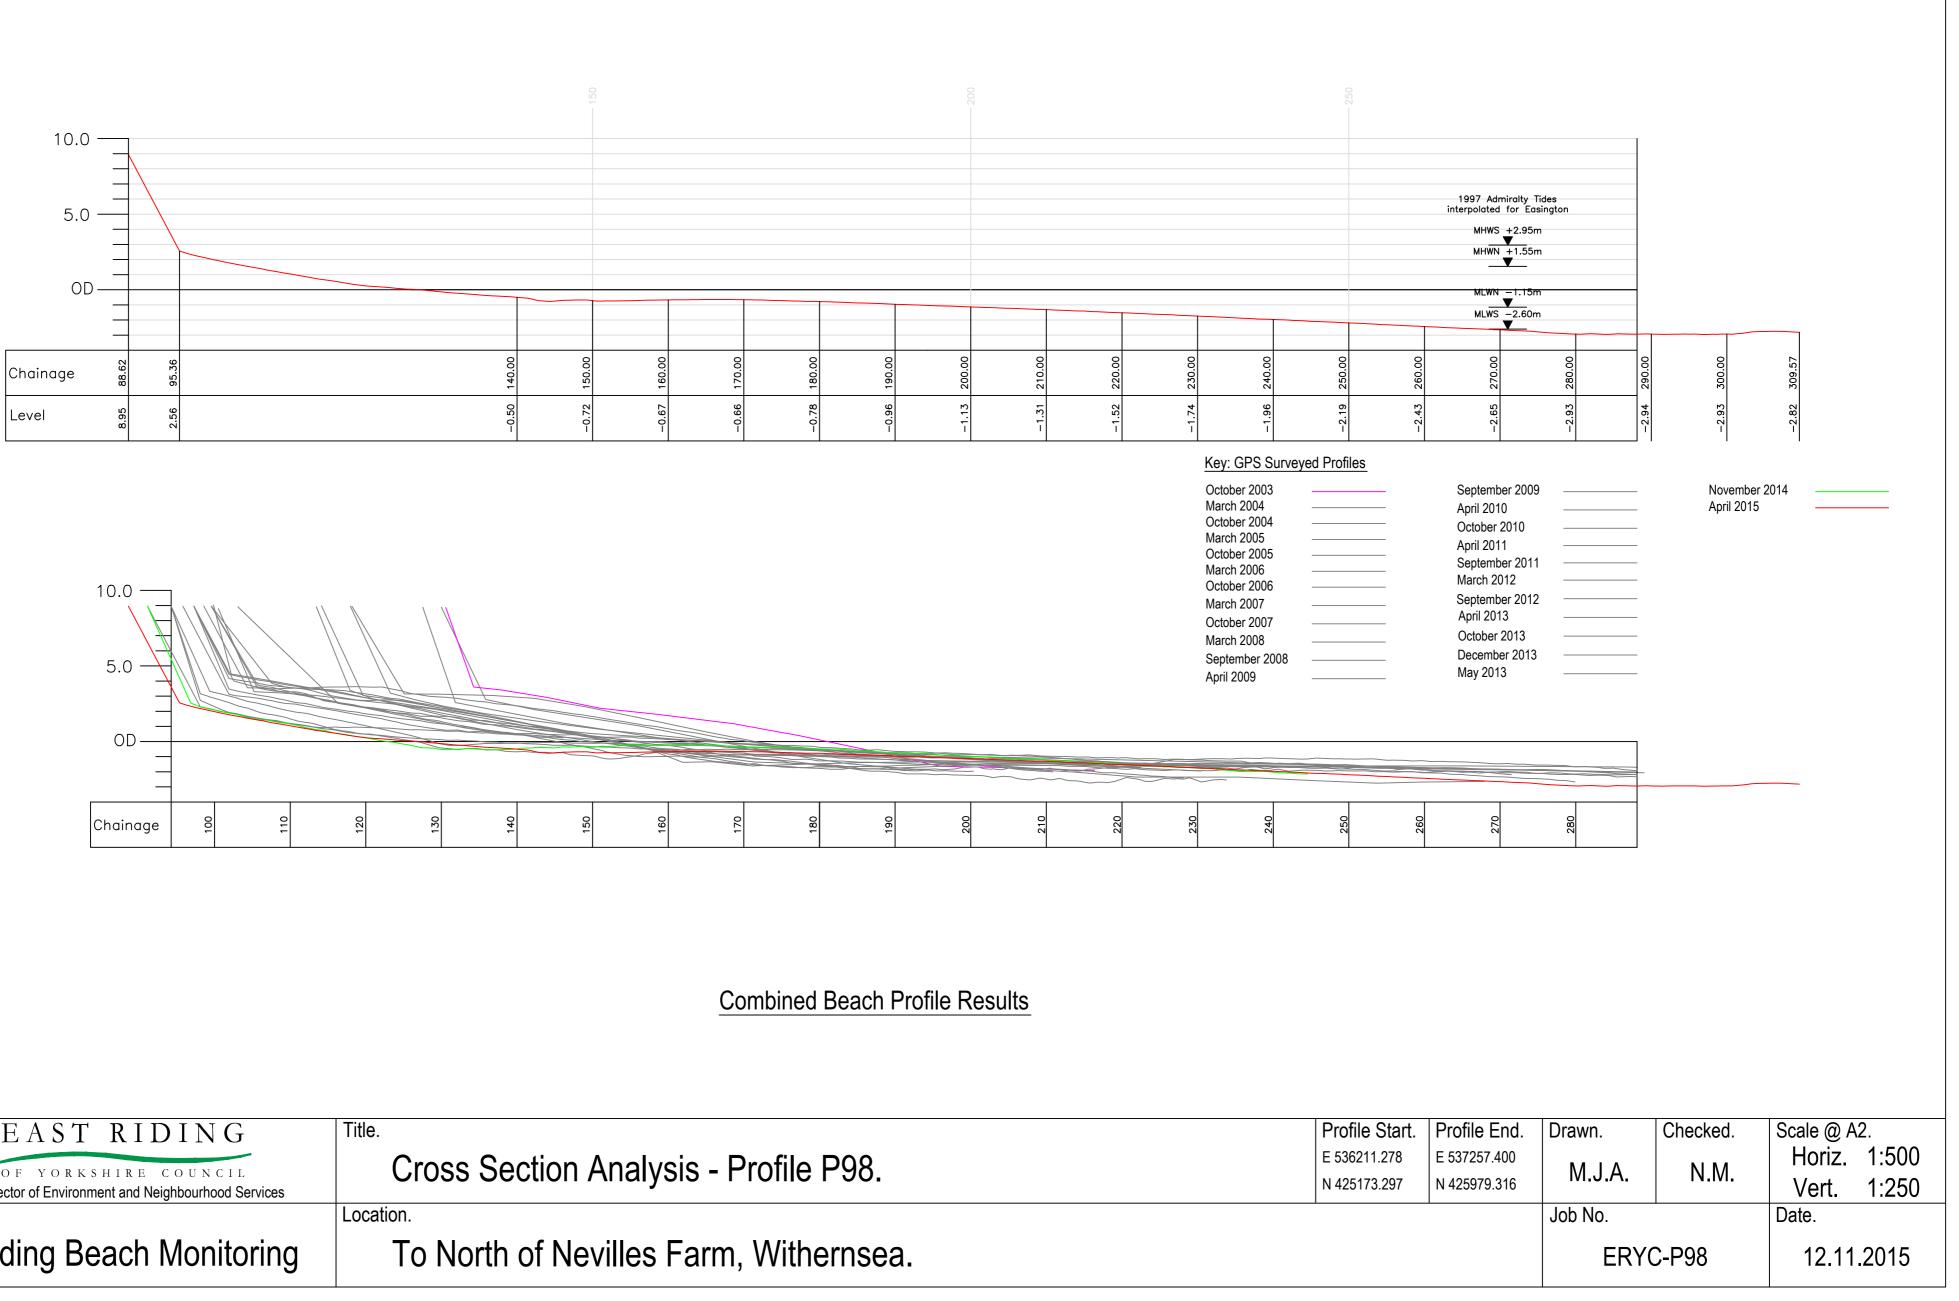

Profile P98 - April 2015

| EAST RIDING                                                                                              | Title.                                 |
|----------------------------------------------------------------------------------------------------------|----------------------------------------|
| EAST RIDING<br>OF YORKSHIRE COUNCIL<br>Nigel Leighton Director of Environment and Neighbourhood Services | Cross Section Analysis - Profile P98.  |
| Project.                                                                                                 | Location.                              |
| East Riding Beach Monitoring                                                                             | To North of Nevilles Farm, Withernsea. |