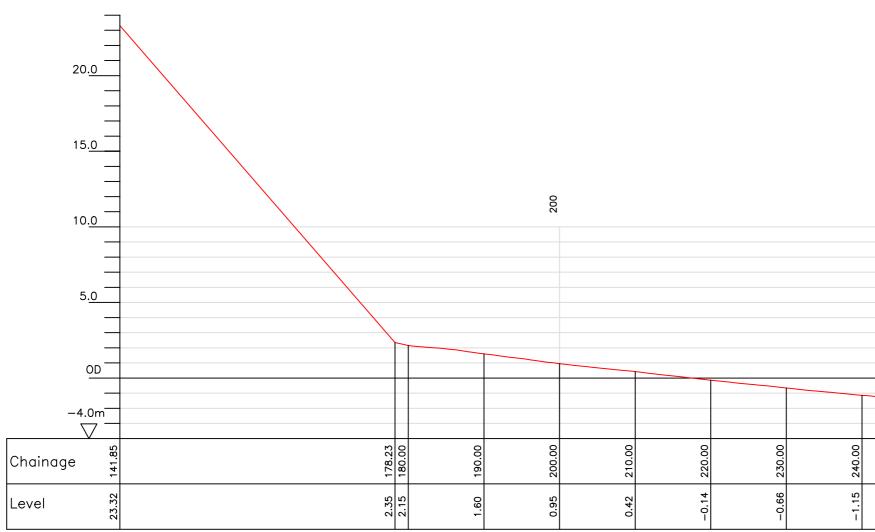

Profile P97 - April 2015

East Riding Beach Monitoring

Project.

Opposite Sewage Works, Hollym (At Erosic

| _       |         |       |         |                               |         |                 |        |                              |                  |                   |                               |                   |     |
|---------|---------|-------|---------|-------------------------------|---------|-----------------|--------|------------------------------|------------------|-------------------|-------------------------------|-------------------|-----|
|         |         |       |         |                               |         |                 |        |                              |                  |                   |                               |                   |     |
|         |         |       |         |                               |         |                 |        |                              |                  |                   |                               |                   |     |
|         |         |       |         |                               |         |                 |        |                              |                  |                   |                               |                   |     |
|         |         |       |         |                               |         | 550             |        |                              |                  |                   |                               |                   |     |
|         |         |       |         |                               |         |                 |        |                              |                  |                   |                               |                   |     |
|         |         |       |         |                               |         |                 |        | 1997 Admii<br>interpolated f | iralty<br>for Ec | Tides<br>ssington |                               |                   |     |
|         |         |       |         |                               |         |                 |        | MHWS +                       |                  |                   |                               |                   |     |
|         |         |       |         |                               |         |                 |        |                              |                  |                   |                               |                   |     |
|         |         |       |         |                               |         |                 |        | MLWN -                       | -2.60            | m                 |                               |                   |     |
|         |         |       | 0       | 0                             |         | 0               |        |                              |                  |                   | 2                             |                   |     |
| 200.000 | 210.000 |       | 220.000 | 230.000                       | 240.000 | 250.000         |        | 260.000                      | z/n.u/           | 280.000           | 290.842                       |                   |     |
| -1.288  | 1.419   |       | 1.530   | 1.634                         | 1.815   | -2.053          |        | -2.23/                       | 407              | -2.722            | -2.930                        |                   |     |
| 1       | Ĩ       |       | 1       |                               |         |                 |        | 1 <u> </u> ``                | 1                | ï]]               | Ц                             |                   |     |
|         |         |       |         | Key: GPS Surv<br>October 1997 | /eyed   | Profiles        | N4~    | rch 2005                     |                  |                   | Contamber 0010                |                   |     |
|         |         |       |         | March 1998                    |         |                 | Oc     | tober 2005                   | _                |                   | September 2012<br>April 2013  |                   |     |
|         |         |       |         | October 1998<br>March 1999    | Sectio  | on Not Surveyed | Oc     | rch 2006<br>tober 2006       | _                |                   | October 2013<br>December 2013 |                   |     |
|         |         |       |         | October 1999<br>March 2000    |         |                 | Oc     | rch 2007<br>tober 2007       |                  |                   | May 2014<br>November 2014     |                   |     |
|         |         |       |         | October 2000<br>March 2001    | Section | on Not Surveyed | Se     | rch 2008<br>ptember 2008     | _                |                   | April 2015                    |                   |     |
|         |         |       |         | October 2001<br>March 2002    |         |                 | Se     | ril 2009<br>ptember 2009     | _                |                   |                               |                   |     |
|         |         |       |         | October 2002<br>March 2003    |         |                 | Oc     | ril 2010<br>tober 2010       |                  |                   |                               |                   |     |
|         |         |       |         | October 2003<br>March 2004    |         |                 | Se     | ril 2011<br>ptember 2011     |                  |                   |                               |                   |     |
|         |         |       |         | October 2004                  |         |                 | Ма     | rch 2012                     |                  |                   |                               |                   |     |
|         |         |       |         |                               |         |                 |        |                              |                  |                   |                               |                   |     |
|         |         |       |         |                               |         |                 |        |                              |                  |                   |                               |                   |     |
| 200     | 210     |       | 220     | 0                             | 240     | 250             |        | 270                          | 5                | 280               |                               |                   |     |
| 50      | Ň       |       | 5       | 230                           | 2,      | 56              | č      | 200                          | 7                | 28                |                               |                   |     |
|         |         |       |         |                               |         |                 |        |                              |                  |                   |                               |                   |     |
|         |         |       |         |                               |         |                 |        |                              |                  |                   |                               |                   |     |
| sults   |         |       |         |                               |         |                 |        |                              |                  |                   |                               |                   |     |
|         |         |       |         |                               |         |                 |        |                              |                  |                   |                               |                   |     |
|         |         |       |         |                               |         |                 |        |                              |                  |                   |                               |                   |     |
|         |         |       |         |                               |         |                 |        |                              |                  |                   |                               |                   |     |
|         |         |       |         |                               |         | Profile Sta     | irt. P | rofile End.                  |                  | Drawn.            | Checked.                      | Scale @ A2.       |     |
|         |         |       |         |                               |         | E 535906.111    |        | 536952.234                   |                  | M.J.A.            | N.M.                          | Horiz. 1:         |     |
|         |         |       |         |                               |         | N 425569.370    | JN     | 426375.388                   |                  | Job No.           |                               | Vert. 1:<br>Date. | 250 |
| inn I   | Doct N  |       |         | d Eaci                        | nat     | ton Dri         | afila  | DE)                          |                  |                   |                               |                   | 15  |
|         | 0511    | 10.30 | ), UI   | d Easi                        | iy      |                 | JIIG   | Γ0).                         |                  | EKY               | C-P97                         | 12.11.20          | CI  |
|         |         |       |         |                               |         |                 |        |                              |                  |                   |                               |                   |     |