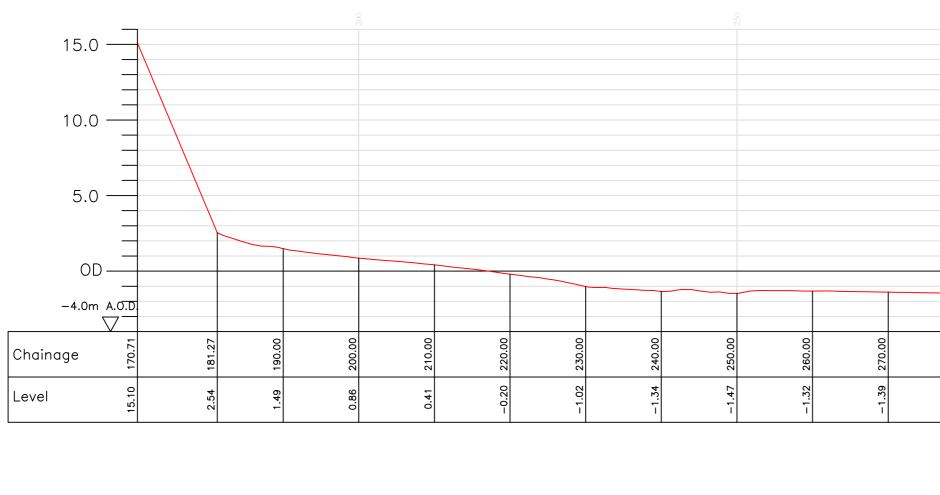

| EAST RIDING                                                       | Title.                                 |
|-------------------------------------------------------------------|----------------------------------------|
| OF YORKSHIRE COUNCIL                                              | Cross Section Analysis - Profile P105. |
| Nigel Leighton Director of Environment and Neighbourhood Services | -                                      |
| Project.                                                          | Location.                              |
| East Riding Beach Monitoring                                      | North of Cliff Farm, Out Newton.       |