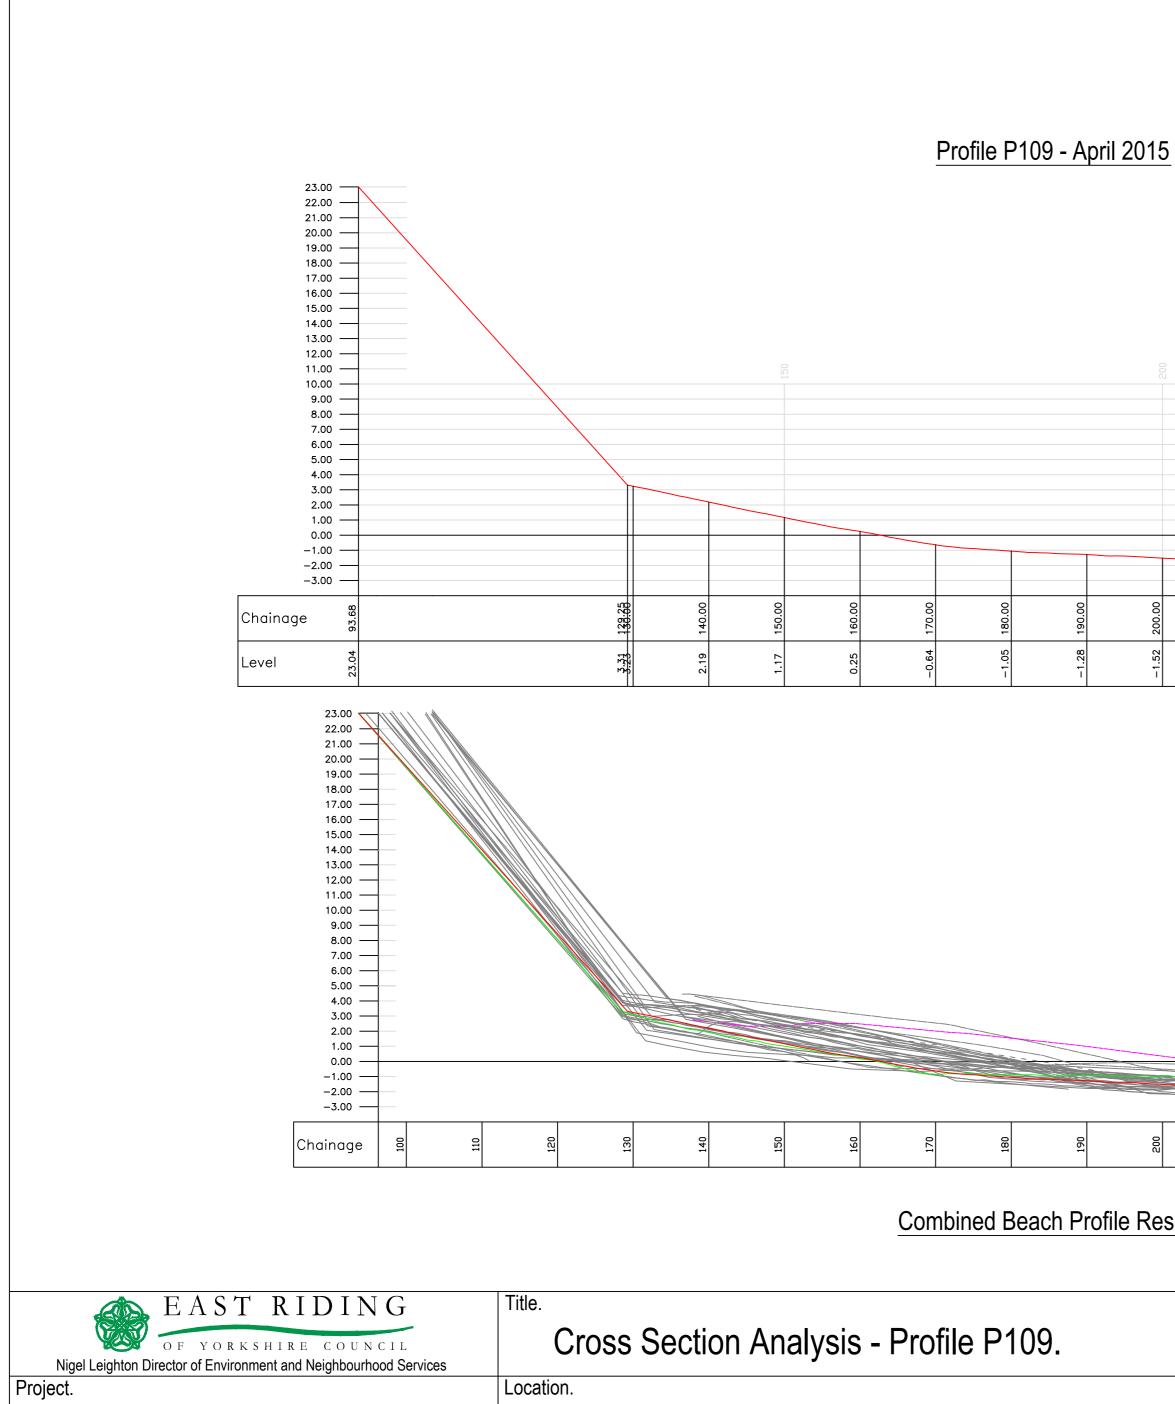

|                              |       |                                                                                                                                           |                             |              | Duto.                        |              |

|            | Profile Start. | Profile End. | Drawn.     | Checked. | Scale @ A2.  |
|------------|----------------|--------------|------------|----------|--------------|
|            | E 539262.946   | E 540309.068 |            |          | Horiz. 1:500 |
|            | N 421212.575   | N 422018.593 | M.J.A.     | N.M.     | Vert. 1:250  |
|            |                | •            | Job No.    |          | Date.        |
| Easington. | ERYC           | C-P108       | 12.11.2015 |          |              |



East Riding Beach Monitoring

Profile No. P109 Dimlington High, North of Ea

| 500     |          |        |                                                                                        |                                                                                                                                                                                                  | 530                          |        |                                                                                                                                                                                                                                               |                    | 1                                            |                 |                |
|---------|----------|