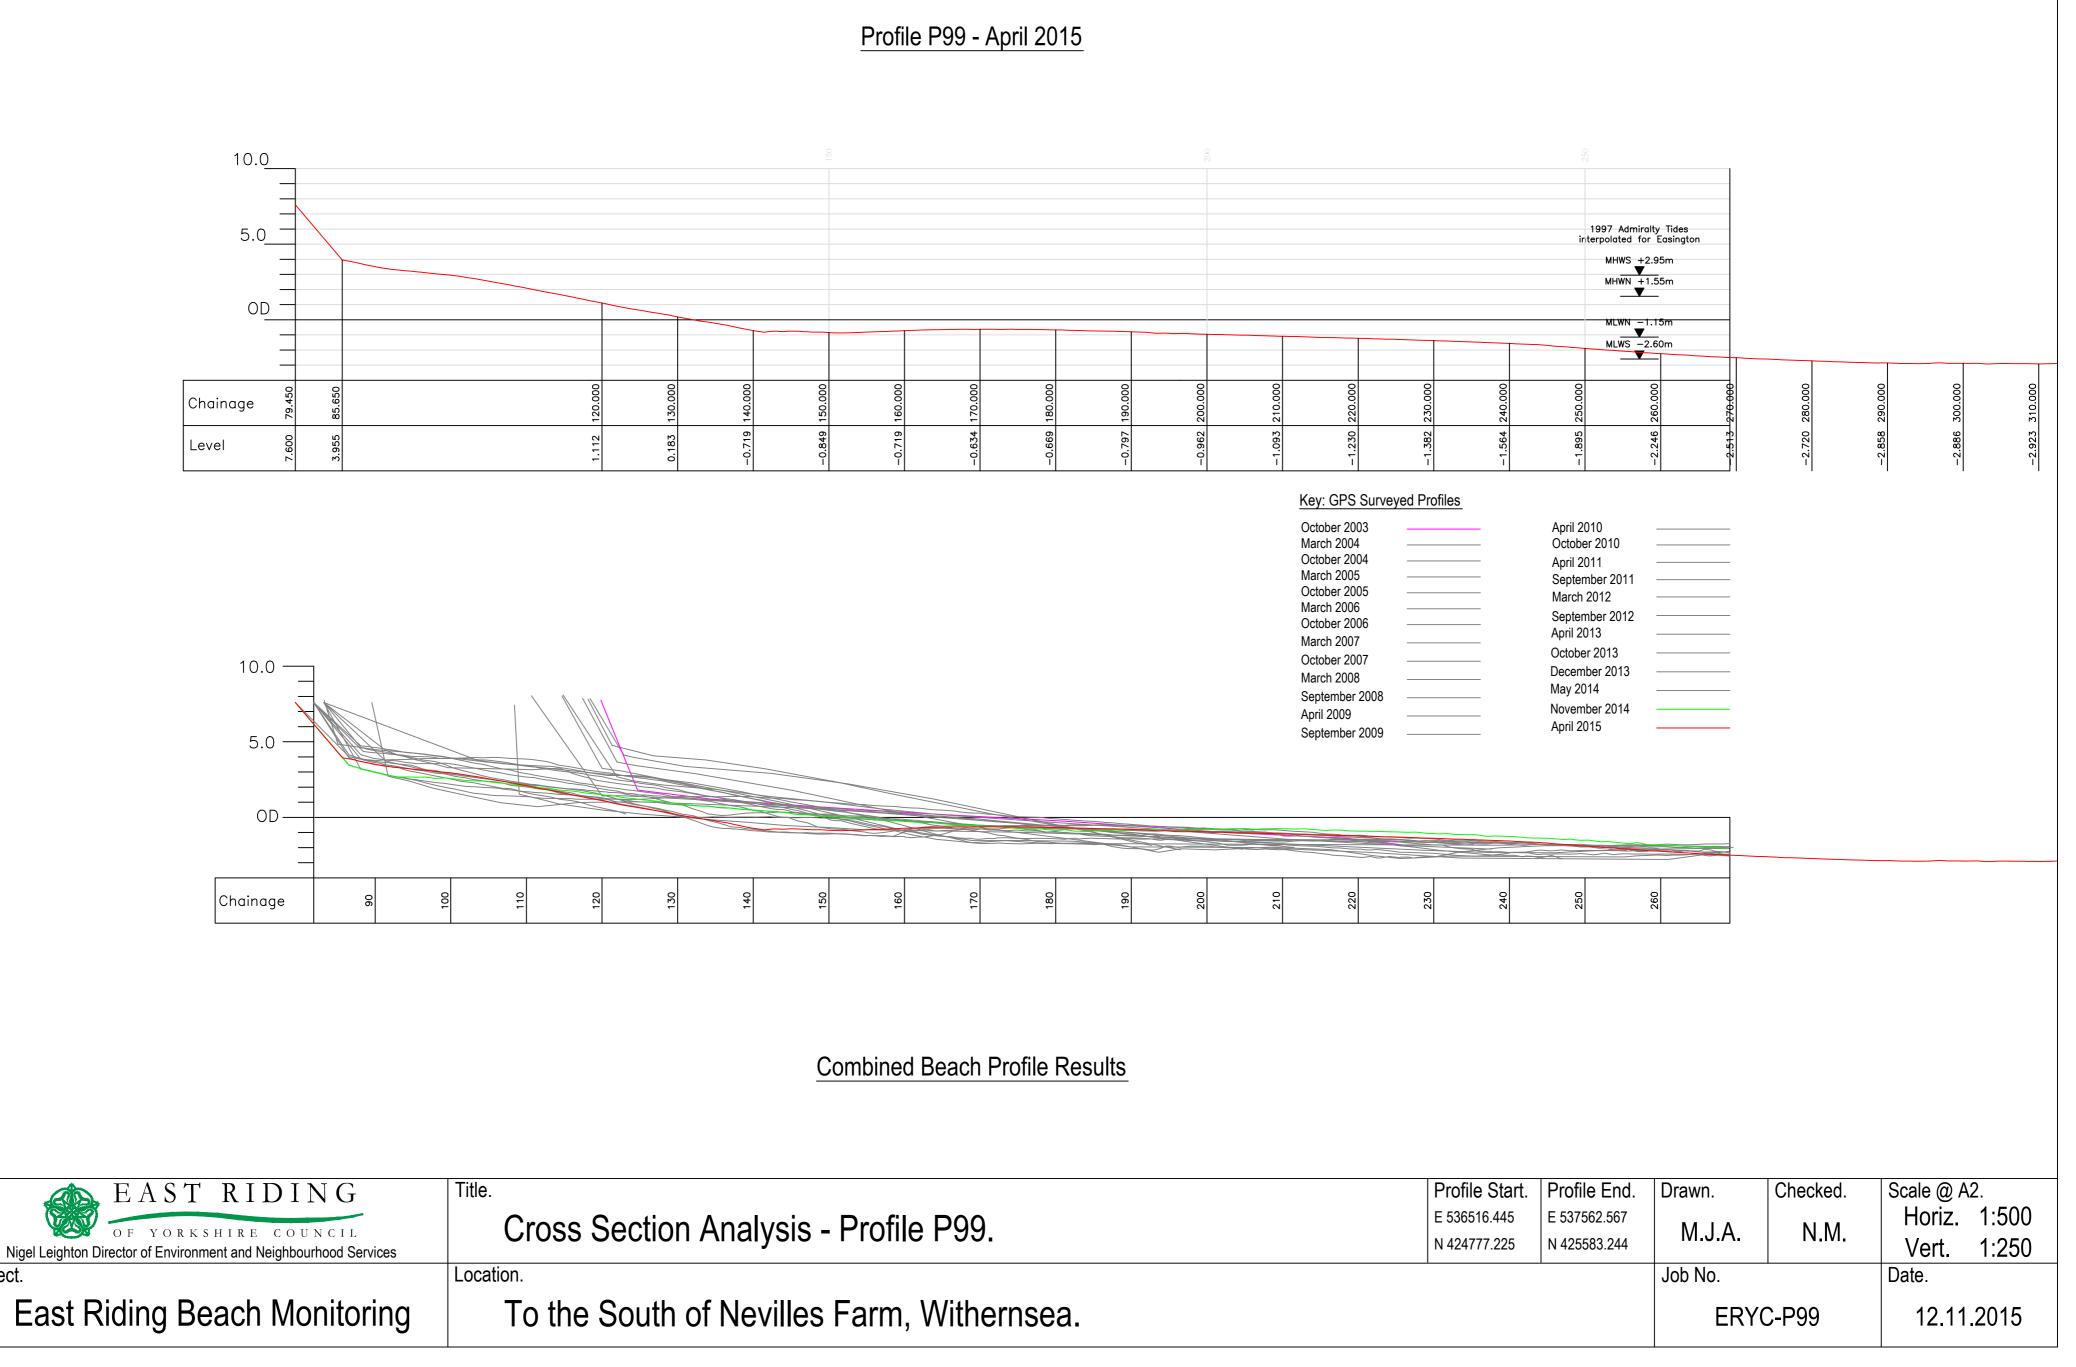

|     |

Profile P98 - April 2015





| EAST RIDING                                                                                              | Title.                                 |
|----------------------------------------------------------------------------------------------------------|----------------------------------------|
| EAST RIDING<br>OF YORKSHIRE COUNCIL<br>Nigel Leighton Director of Environment and Neighbourhood Services | Cross Section Analysis - Profile P98.  |
| Project.                                                                                                 | Location.                              |
| East Riding Beach Monitoring                                                                             | To North of Nevilles Farm, Withernsea. |



East Riding Beach Monitoring

Project.

Profile P100 - April 2015



| EAST RIDING                                                                               | Title.                                  |
|-------------------------------------------------------------------------------------------|-----------------------------------------|
| OF YORKSHIRE COUNCIL<br>Nigel Leighton Director of Environment and Neighbourhood Services | Cross Section Analysis - Profile P100.  |
| Project.                                                                                  | Location.                               |
| East Riding Beach Monitoring                                                              | Midway Between the Runnel and Holmpton. |

# Profile P101 - April 2015



| EAST RIDING<br>