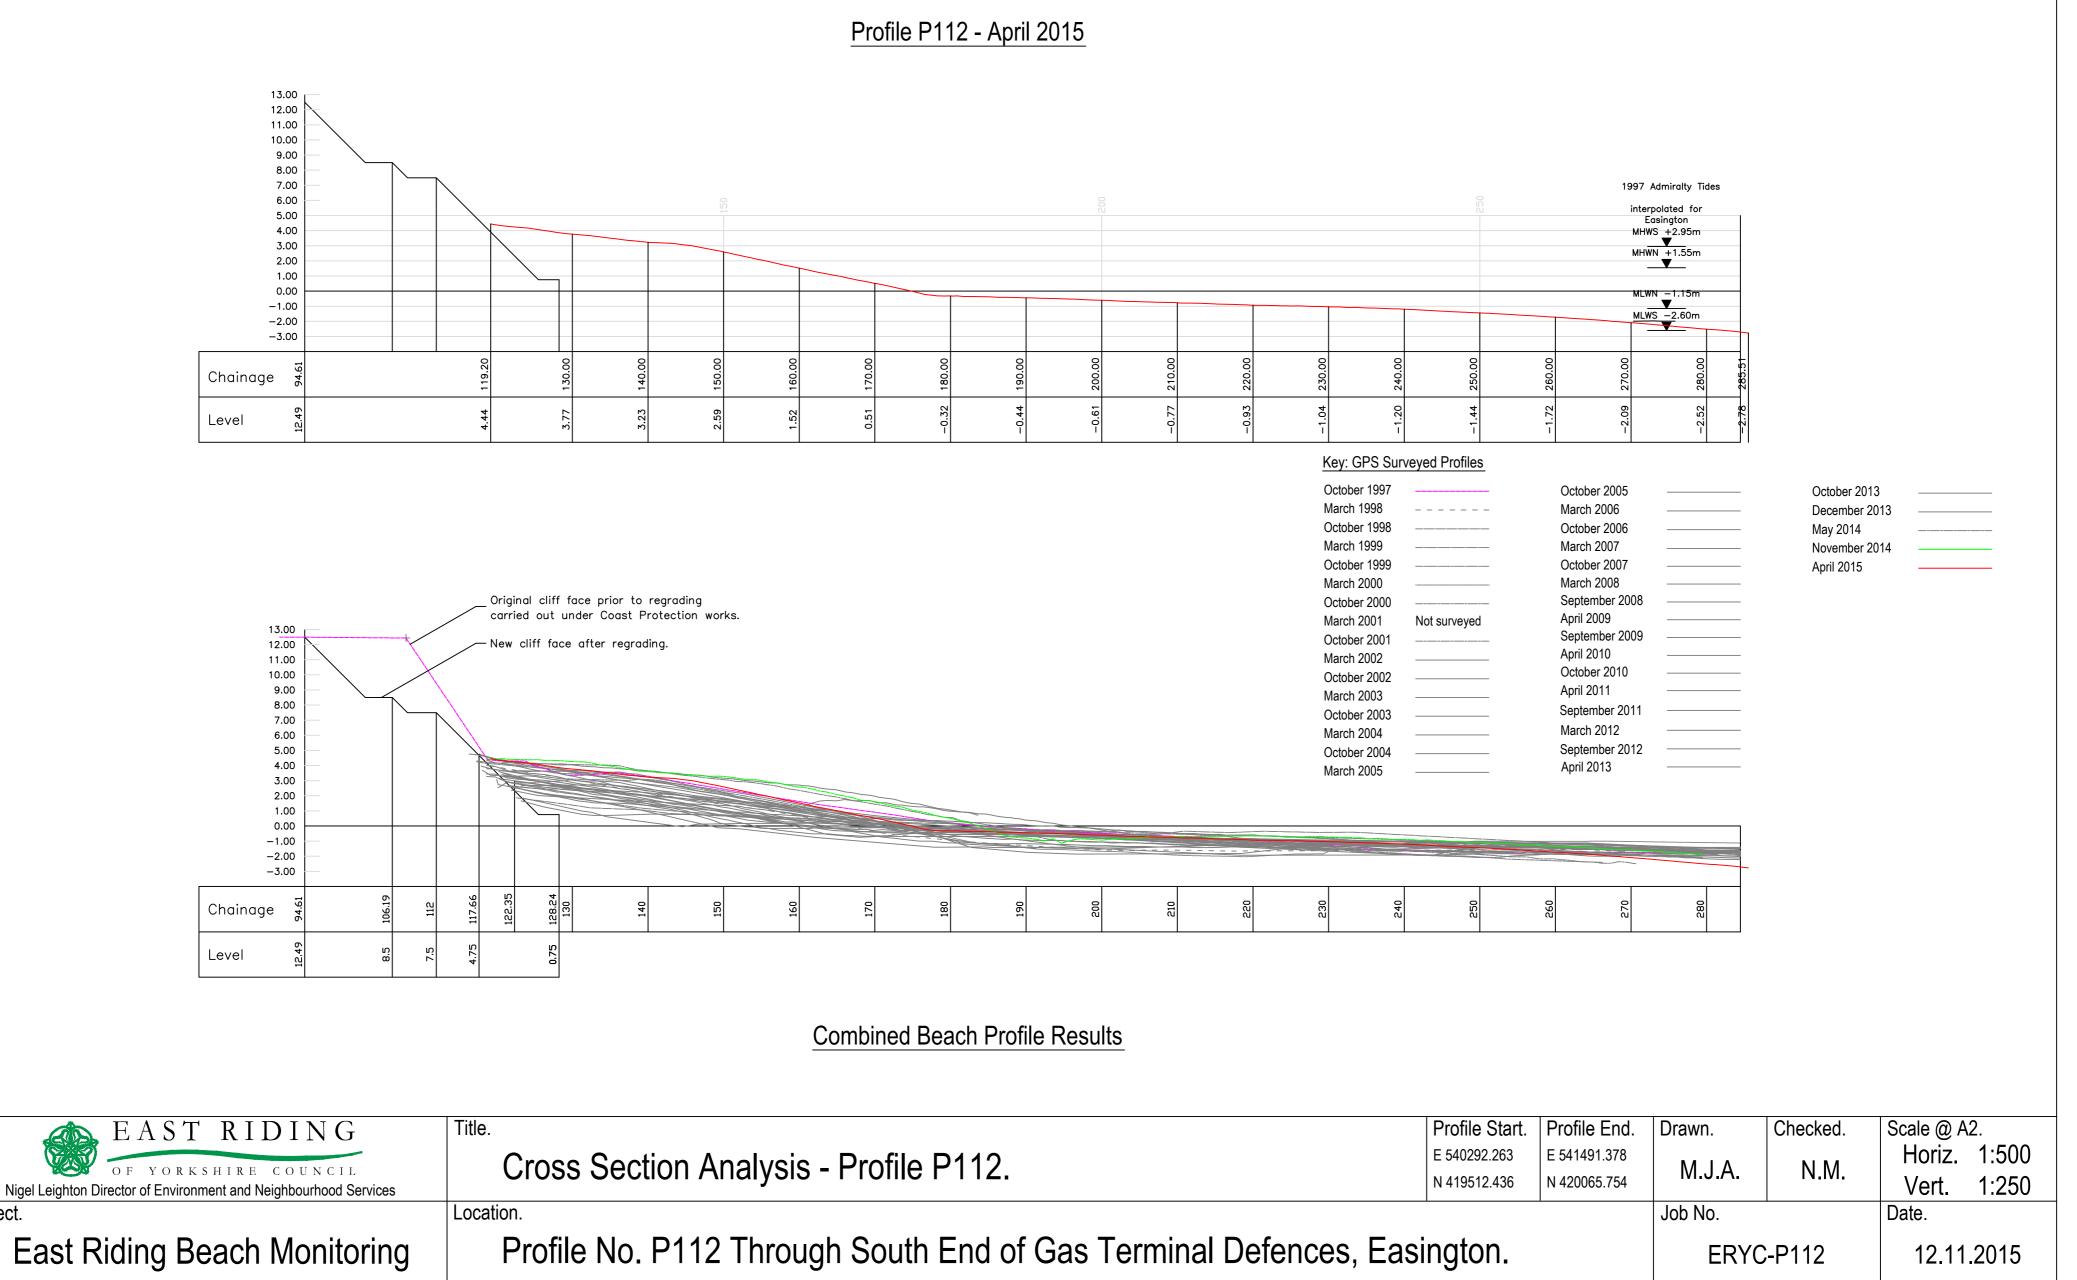

| 2015           |

## Profile P110 - April 2015



| EAST RIDING                                                                               | Title.                                       |
|-------------------------------------------------------------------------------------------|----------------------------------------------|
| OF YORKSHIRE COUNCIL<br>Nigel Leighton Director of Environment and Neighbourhood Services | Cross Section Analysis - Profile P110.       |
| Project.                                                                                  | Location.                                    |
| East Riding Beach Monitoring                                                              | Profile No. P110 Off Old Dimlington Road, At |

## Profile P111 - April 2015



Project.



Project.

East Riding Beach Monitoring

Profile P113 - April 2015





## **Combined Beach Profile Results**

| EAST RIDING                                                                           | Title.                                                                    | Profile Start.               | Profile End.                 | Drawn.      | Checked.   | Scale @ A2.          |
|---------------------------------------------------------------------------------------|---------------------------------------------------------------------------|------------------------------|------------------------------|-------------|------------|----------------------|
| OF YORKSHIRE COUNCIL                                                                  | Cross Section Analysis - Profile P113.