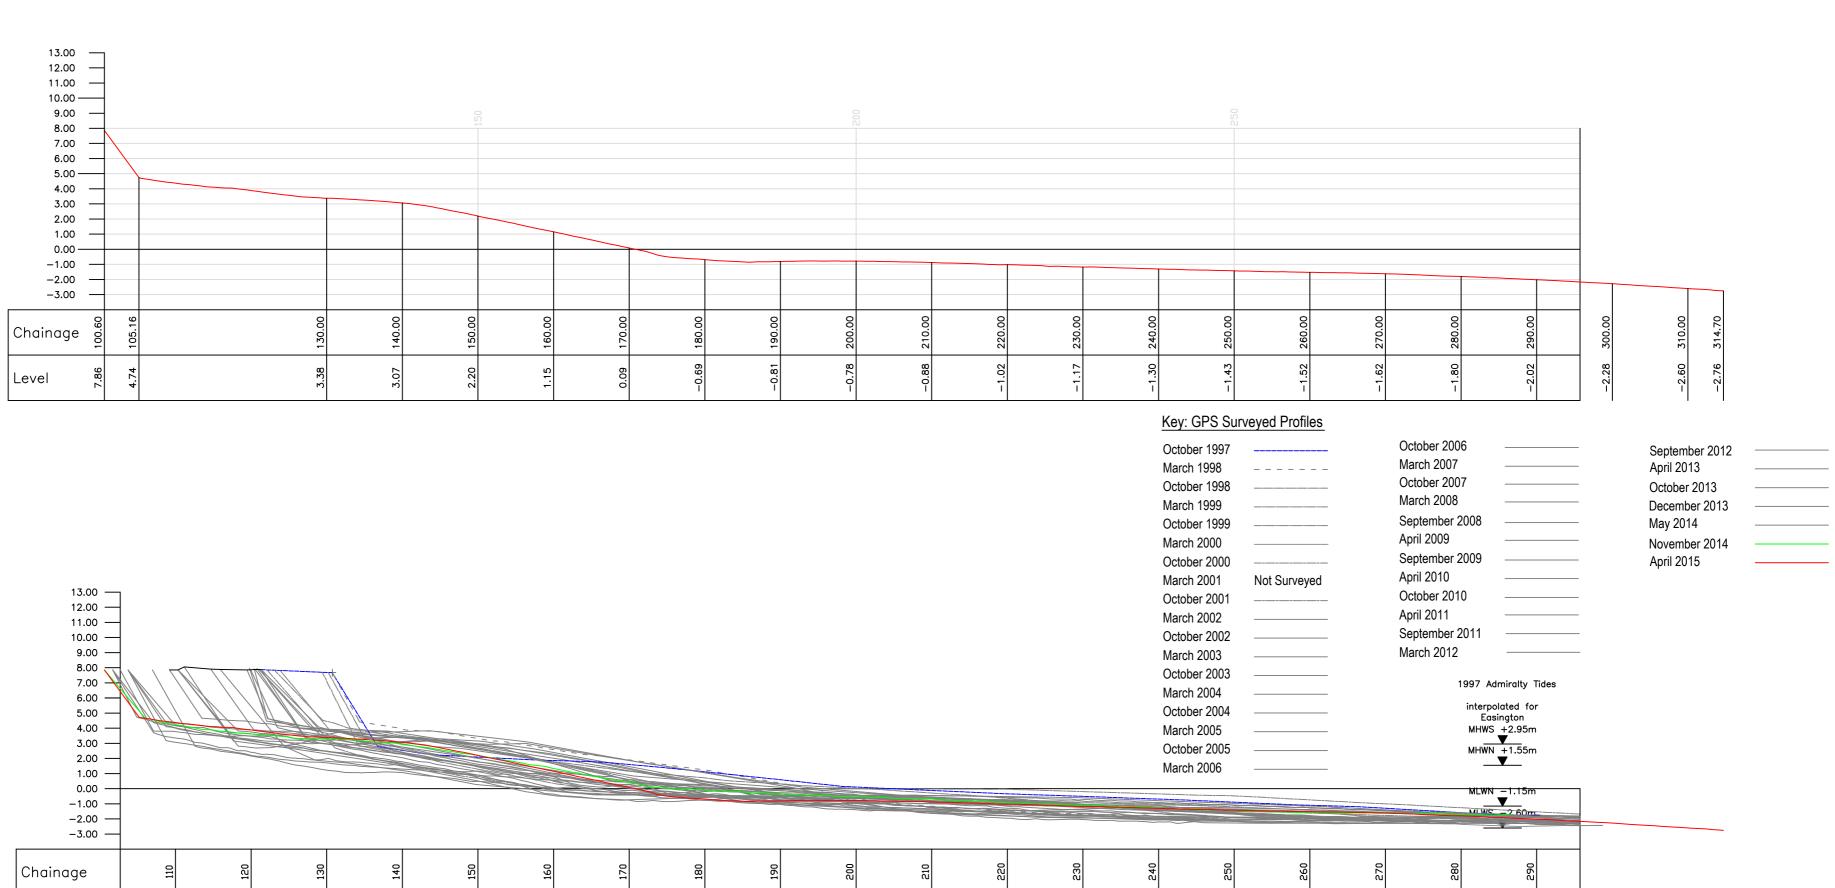

Profile P97 - April 2015

East Riding Beach Monitoring

Project.

Opposite Sewage Works, Hollym (At Erosic

| _       |         |       |         |                               |         |                 |        |                              |                  |                   |                               |                   |     |
|---------|---------|-------|---------|-------------------------------|---------|-----------------|--------|------------------------------|------------------|-------------------|-------------------------------|-------------------|-----|
|         |         |       |         |                               |         |                 |        |                              |                  |                   |                               |                   |     |
|         |         |       |         |                               |         |                 |        |                              |                  |                   |                               |                   |     |
|         |         |       |         |                               |         |                 |        |                              |                  |                   |                               |                   |     |
|         |         |       |         |                               |         | 550             |        |                              |                  |                   |                               |                   |     |
|         |         |       |         |                               |         |                 |        |                              |                  |                   |                               |                   |     |
|         |         |       |         |                               |         |                 |        | 1997 Admii<br>interpolated f | iralty<br>for Ec | Tides<br>ssington |                               |                   |     |
|         |         |       |         |                               |         |                 |        | MHWS +                       |                  |                   |                               |                   |     |
|         |         |       |         |                               |         |                 |        |                              |                  |                   |                               |                   |     |
|         |         |       |         |                               |         |                 |        | MLWN -                       | -2.60            | m                 |                               |                   |     |
|         |         |       | 0       | 0                             |         | 0               |        |                              |                  |                   | 2                             |                   |     |
| 200.000 | 210.000 |       | 220.000 | 230.000                       | 240.000 | 250.000         |        | 260.000                      | z/n.u/           | 280.000           | 290.842                       |                   |     |
| -1.288  | 1.419   |       | 1.530   | 1.634                         | 1.815   | -2.053          |        | -2.23/                       | 407              | -2.722            | -2.930                        |                   |     |
| 1       | Ĩ       |       | 1       |                               |         |                 |        | 1 <u> </u> ``                | 1                | ï]]               | Ц                             |                   |     |
|         |         |       |         | Key: GPS Surv<br>October 1997 | /eyed   | Profiles        | N4~    | rch 2005                     |                  |                   | Contamber 0010                |                   |     |
|         |         |       |         | March 1998                    |         |                 | Oc     | tober 2005                   | _                |                   | September 2012<br>April 2013  |                   |     |
|         |         |       |         | October 1998<br>March 1999    | Sectio  | on Not Surveyed | Oc     | rch 2006<br>tober 2006       | _                |                   | October 2013<br>December 2013 |                   |     |
|         |         |       |         | October 1999<br>March 2000    |         |                 | Oc     | rch 2007<br>tober 2007       |                  |                   | May 2014<br>November 2014     |                   |     |
|         |         |       |         | October 2000<br>March 2001    | Section | on Not Surveyed | Se     | rch 2008<br>ptember 2008     | _                |                   | April 2015                    |                   |     |
|         |         |       |         | October 2001<br>March 2002    |         |                 | Se     | ril 2009<br>ptember 2009     | _                |                   |                               |                   |     |
|         |         |       |         | October 2002<br>March 2003    |         |                 | Oc     | ril 2010<br>tober 2010       |                  |                   |                               |                   |     |
|         |         |       |         | October 2003<br>March 2004    |         |                 | Se     | ril 2011<br>ptember 2011     |                  |                   |                               |                   |     |
|         |         |       |         | October 2004                  |         |                 | Ма     | rch 2012                     |                  |                   |                               |                   |     |
|         |         |       |         |                               |         |                 |        |                              |                  |                   |                               |                   |     |
|         |         |       |         |                               |         |                 |        |                              |                  |                   |                               |                   |     |
| 200     | 210     |       | 220     | 0                             | 240     | 250             |        | 270                          | 5                | 280               |                               |                   |     |
| 50      | Ň       |       | 5       | 230                           | 2,      | 56              | č      | 200                          | 7                | 28                |                               |                   |     |
|         |         |       |         |                               |         |                 |        |                              |                  |                   |                               |                   |     |
|         |         |       |         |                               |         |                 |        |                              |                  |                   |                               |                   |     |
| sults   |         |       |         |                               |         |                 |        |                              |                  |                   |                               |                   |     |
|         |         |       |         |                               |         |                 |        |                              |                  |                   |                               |                   |     |
|         |         |       |         |                               |         |                 |        |                              |                  |                   |                               |                   |     |
|         |         |       |         |                               |         |                 |        |                              |                  |                   |                               |                   |     |
|         |         |       |         |                               |         | Profile Sta     | irt. P | rofile End.                  |                  | Drawn.            | Checked.                      | Scale @ A2.       |     |
|         |         |       |         |                               |         | E 535906.111    |        | 536952.234                   |                  | M.J.A.            | N.M.                          | Horiz. 1:         |     |
|         |         |       |         |                               |         | N 425569.370    | JN     | 426375.388                   |                  | Job No.           |                               | Vert. 1:<br>Date. | 250 |
| inn I   | Doct N  |       |         | d Eaci                        | nat     | ton Dri         | afila  | DE)                          |                  |                   |                               |                   | 15  |
|         | 0511    | 10.30 | ), UI   | d Easi                        | iy      |                 | JIIG   | Γ0).                         |                  | EKY               | C-P97                         | 12.11.20          | CI  |
|         |         |       |         |                               |         |                 |        |                              |                  |                   |                               |                   |     |