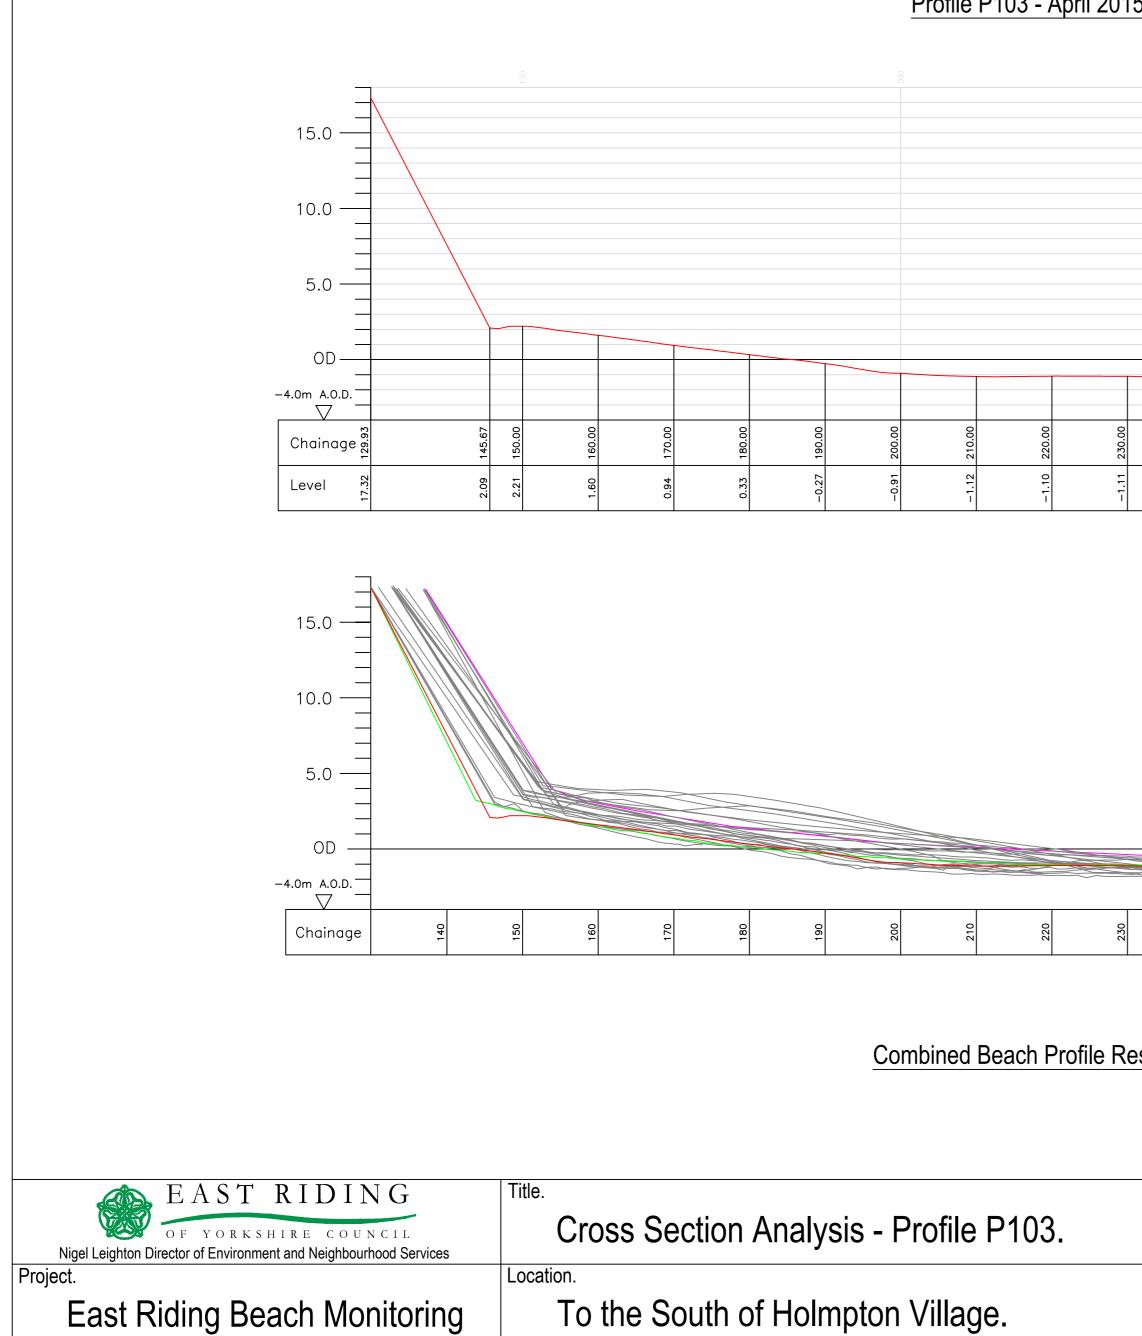

Profile P103 - April 201

| <u>5</u>                     |                                                                                                                                                                                                 |                                                                       |                                                                            |                              |                  |                                            |
|------------------------------|-------------------------------------------------------------------------------------------------------------------------------------------------------------------------------------------------|-----------------------------------------------------------------------|----------------------------------------------------------------------------|------------------------------|------------------|--------------------------------------------|
|                              |                                                                                                                                                                                                 |                                                                       |                                                                            |                              |                  |                                            |
|                              |                                                                                                                                                                                                 |                                                                       |                                                                            |                              |                  |                                            |
|                              |                                                                                                                                                                                                 |                                                                       |                                                                            |                              |                  |                                            |
|                              | 1997 Admiralty Tid<br>interpolated for Easir<br>MHWS +2.95m<br>MHWN +1.55m                                                                                                                      | es<br>Igton                                                           |                                                                            |                              |                  |                                            |
|                              | MLWN -1.15m<br>V<br>MLWS -2.60m                                                                                                                                                                 |                                                                       |                                                                            |                              |                  |                                            |
|                              |                                                                                                                                                                                                 | 0 0                                                                   | 0                                                                          | 0 0                          | -                |                                            |
| -1.20 240.00<br>-1.33 250.00 |                                                                                                                                                                                                 | -1.60 280.00                                                          | -1.91 300.00                                                               | -2.11 310.00<br>-2.35 320.00 | -2.76 328.71     |                                            |
|                              | Key: GPS Surveyed ProfileOctober 2003March 2004October 2004March 2005October 2005March 2006October 2006March 2007October 2007March 2008September 2008April 2009April 2010October 2010April 2011 | Sept<br>Marc<br>Sept<br>April<br>Octo<br>Dece<br>May<br>Nove<br>April | ember 2011<br>ember 2012<br>2013<br>ber 2013<br>ember 2013<br>2014<br>2015 |                              |                  |                                            |
| 240                          | 260                                                                                                                                                                                             | 290                                                                   | 300                                                                        | 310                          |                  |                                            |
| esults                       | <u> </u>                                                                                                                                                                                        |                                                                       |                                                                            |                              |                  |                                            |
|                              |                                                                                                                                                                                                 | E 537737.112                                                          | Profile End.<br>E 538783.234<br>N 423998.955                               | Drawn.<br>M.J.A.             | Checked.<br>N.M. | Scale @ A2.<br>Horiz. 1:500<br>Vert. 1:250 |
|                              |                                                                                                                                                                                                 | ·                                                                     |                                                                            | Job No.<br>ERYC              | -P103            | Date.<br>12.11.2015                        |