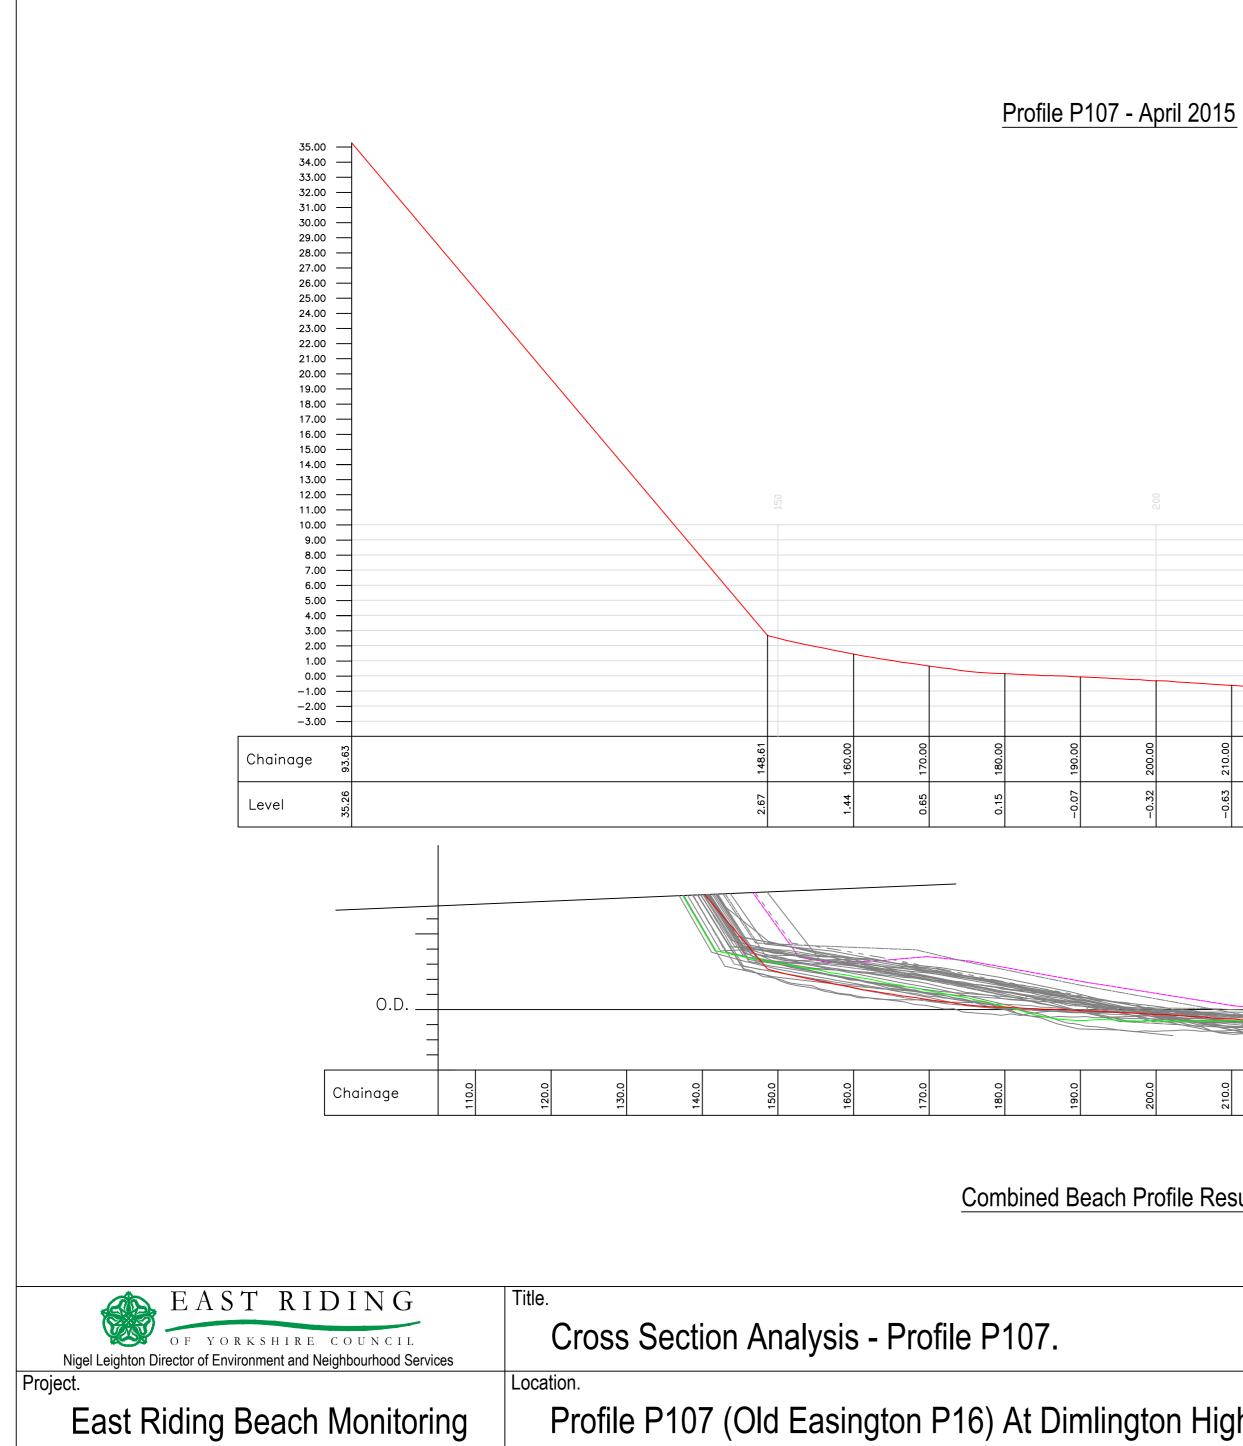

|
|         |        |        |                    |                                           | 538652.612<br>422004.719 | E 539698<br>N 422810 |                                 | M.J.A              | ۸.     | N.M.        | Horiz.<br>Vert. | 1:500<br>1:250   |
|         |        |        |                    | I                                         |                          |                      |                                 | Job No.            | I      |             | Date.           |                  |
|         |        |        |                    |                                           |                          |                      |                                 | EF                 | RYC-I  | <b>P106</b> | 12.11           | .2015            |



8

200.0

### Key: GPS Surveyed Profiles

| <u>II 2015</u> |                              | Key: GPS Surv<br>October 1997<br>March 1998<br>October 1998<br>March 1999<br>October 1999<br>March 2000<br>October 2000<br>March 2001<br>October 2001<br>March 2002<br>October 2002<br>March 2003<br>October 2003<br>March 2004<br>October 2004<br>March 2005<br>October 2005<br>March 2006 | veyed Profiles | March<br>Octob<br>March<br>Septe<br>April 2<br>Septe<br>April 2<br>Octob<br>April 2<br>Septe<br>March<br>Septe<br>April 2<br>Octob<br>Dece<br>May 2 | ember 2009<br>2010<br>per 2010<br>2011<br>ember 2011<br>n 2012<br>ember 2012<br>2013<br>per 2013<br>mber 2013<br>2014<br>mber 2014 |              |              |              |              |              |
|----------------|---------------------------