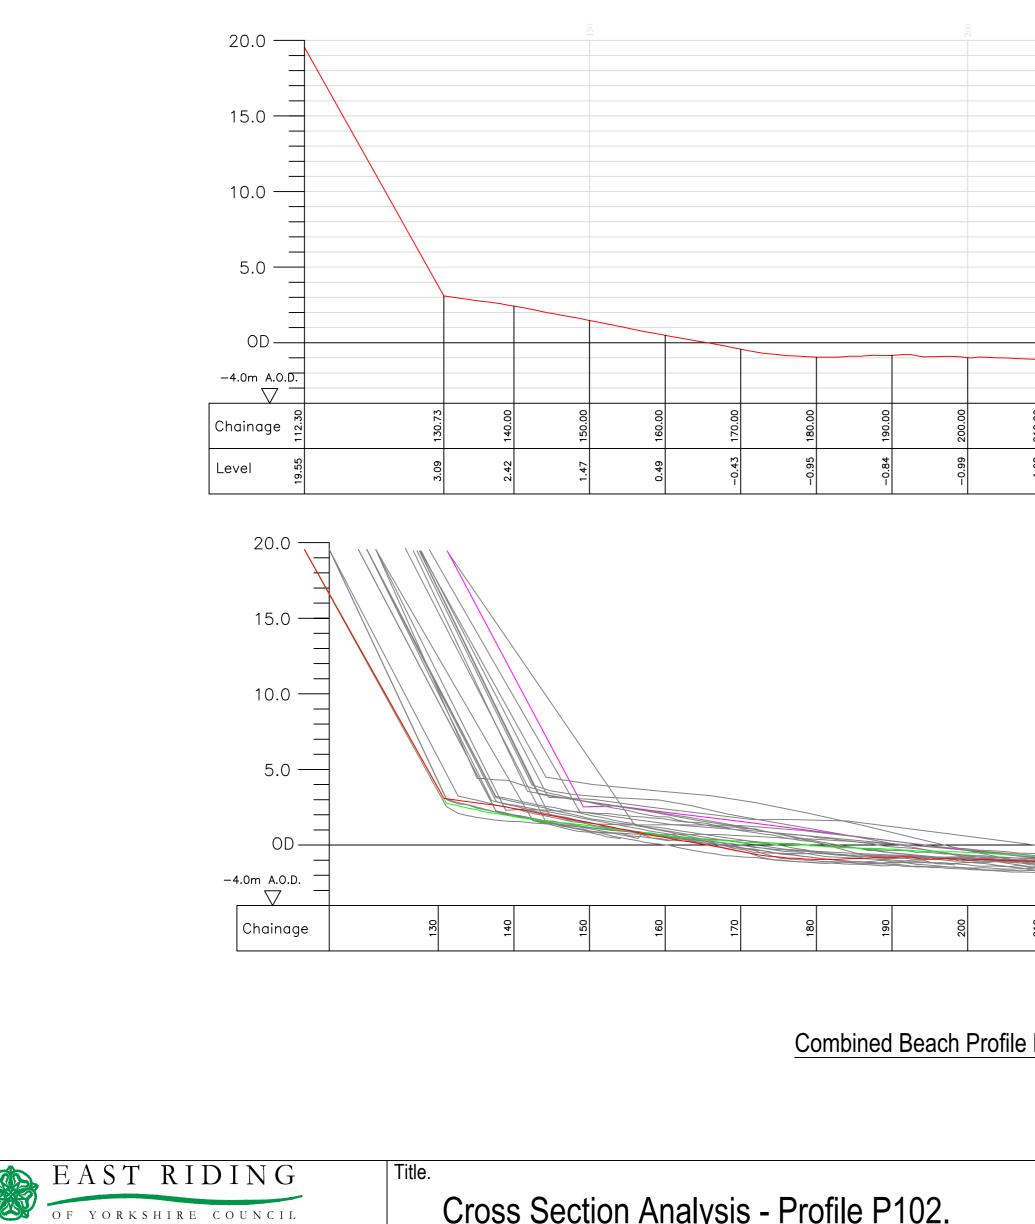

Profile P102 - April 2015

| EAST RIDING                                                                                | Title.                                 |
|--------------------------------------------------------------------------------------------|----------------------------------------|
| VOF YORKSHIRE COUNCIL<br>Nigel Leighton Director of Environment and Neighbourhood Services | Cross Section Analysis - Profile P102. |
| Project.                                                                                   | Location.                              |
| East Riding Beach Monitoring                                                               | To the South of Holmpton Village.      |

| <u>.015</u>                                                                                                                                                                                                                                                                                                                                                                                                                                                                                                                                                                                                                                                                                                                                                                                                                                                                                                                                                                                                                                                                                                                                                                                                                                                                                                                                                                                                                                                                                                                                                                                                                                                                                                                                                                                                                                                                                                                                                                                                                                                                                                  |                                                                       |                                              |                  |                              |                                            |
|--------------------------------------------------------------------------------------------------------------------------------------------------------------------------------------------------------------------------------------------------------------------------------------------------------------------------------------------------------------------------------------------------------------------------------------------------------------------------------------------------------------------------------------------------------------------------------------------------------------------------------------------------------------------------------------------------------------------------------------------------------------------------------------------------------------------------------------------------------------------------------------------------------------------------------------------------------------------------------------------------------------------------------------------------------------------------------------------------------------------------------------------------------------------------------------------------------------------------------------------------------------------------------------------------------------------------------------------------------------------------------------------------------------------------------------------------------------------------------------------------------------------------------------------------------------------------------------------------------------------------------------------------------------------------------------------------------------------------------------------------------------------------------------------------------------------------------------------------------------------------------------------------------------------------------------------------------------------------------------------------------------------------------------------------------------------------------------------------------------|-----------------------------------------------------------------------|----------------------------------------------|------------------|------------------------------|--------------------------------------------|
|                                                                                                                                                                                                                                                                                                                                                                                                                                                                                                                                                                                                                                                                                                                                                                                                                                                                                                                                                                                                                                                                                                                                                                                                                                                                                                                                                                                                                                                                                                                                                                                                                                                                                                                                                                                                                                                                                                                                                                                                                                                                                                              |                                                                       |                                              |                  |                              |                                            |
| 1997 Admiralty Tides<br>interpolated for Easington                                                                                                                                                                                                                                                                                                                                                                                                                                                                                                                                                                                                                                                                                                                                                                                                                                                                                                                                                                                                                                                                                                                                                                                                                                                                                                                                                                                                                                                                                                                                                                                                                                                                                                                                                                                                                                                                                                                                                                                                                                                           |                                                                       |                                              |                  |                              |                                            |
| MHWS +2.95m<br>MHWN +1.55m                                                                                                                                                                                                                                                                                                                                                                                                                                                                                                                                                                                                                                                                                                                                                                                                                                                                                                                                                                                                                                                                                                                                                                                                                                                                                                                                                                                                                                                                                                                                                                                                                                                                                                                                                                                                                                                                                                                                                                                                                                                                                   |                                                                       |                                              |                  |                              |                                            |
| Image: marked state stat | -1.39 260.00                                                          | -1.47 270.00<br>-1.64 280.00                 | 1.83 290.00      | -2.12 300.00<br>-2.49 310.00 | -2.84 320.00<br>-2.85 325.22               |
| I    I    I    I    I    I    I      Key: GPS Surveyed Profiles    October 2003                                                                                                                                                                                                                                                                                                                                                                                                                                                                                                                                                                                                                                                                                                                                                                                                                                                                                                                                                                                                                                                                                                                                                                                                                                                                                                                                                                                                                                                                                                                                                                                                                                                                                                                                                                                                                                                                                                                                                                                                                              | Sept<br>Marc<br>Sept<br>April<br>Octo<br>Dece<br>May<br>Nove<br>April | i  i    iember 2011                          |                  |                              |                                            |
| 210<br>220<br>230<br>240<br>250                                                                                                                                                                                                                                                                                                                                                                                                                                                                                                                                                                                                                                                                                                                                                                                                                                                                                                                                                                                                                                                                                                                                                                                                                                                                                                                                                                                                                                                                                                                                                                                                                                                                                                                                                                                                                                                                                                                                                                                                                                                                              | 260                                                                   | 270                                          |                  |                              |                                            |
| <u>Results</u>                                                                                                                                                                                                                                                                                                                                                                                                                                                                                                                                                                                                                                                                                                                                                                                                                                                                                                                                                                                                                                                                                                                                                                                                                                                                                                                                                                                                                                                                                                                                                                                                                                                                                                                                                                                                                                                                                                                                                                                                                                                                                               |                                                                       |                                              |                  |                              |                                            |
|                                                                                                                                                                                                                                                                                                                                                                                                                                                                                                                                                                                                                                                                                                                                                                                                                                                                                                                                                                                                                                                                                                                                                                                                                                                                                                                                                                                                                                                                                                                                                                                                                                                                                                                                                                                                                                                                                                                                                                                                                                                                                                              | E 537431.945                                                          | Profile End.<br>E 538478.067<br>N 424395.027 | Drawn.<br>M.J.A. | Checked.<br>N.M.             | Scale @ A2.<br>Horiz. 1:500<br>Vert. 1:250 |
|                                                                                                                                                                                                                                                                                                                                                                                                                                                                                                                                                                                                                                                                                                                                                                                                                                                                                                                                                                                                                                                                                                                                                                                                                                                                                                                                                                                                                                                                                                                                                                                                                                                                                                                                                                                                                                                                                                                                                                                                                                                                                                              |                                                                       |                                              | Job No.<br>ERYC  | -P102                        | Date.<br>12.11.2015                        |