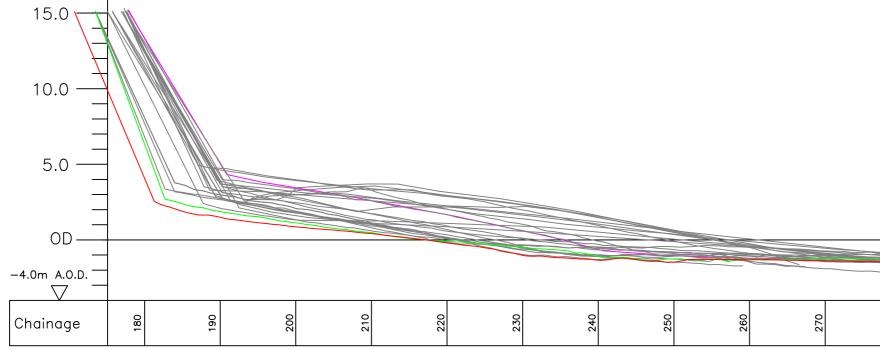

| EAST RIDING                                                       | Title.                                 |
|-------------------------------------------------------------------|----------------------------------------|
| OF YORKSHIRE COUNCIL                                              | Cross Section Analysis - Profile P105. |
| Nigel Leighton Director of Environment and Neighbourhood Services | -                                      |
| Project.                                                          | Location.                              |
| East Riding Beach Monitoring                                      | North of Cliff Farm, Out Newton.       |