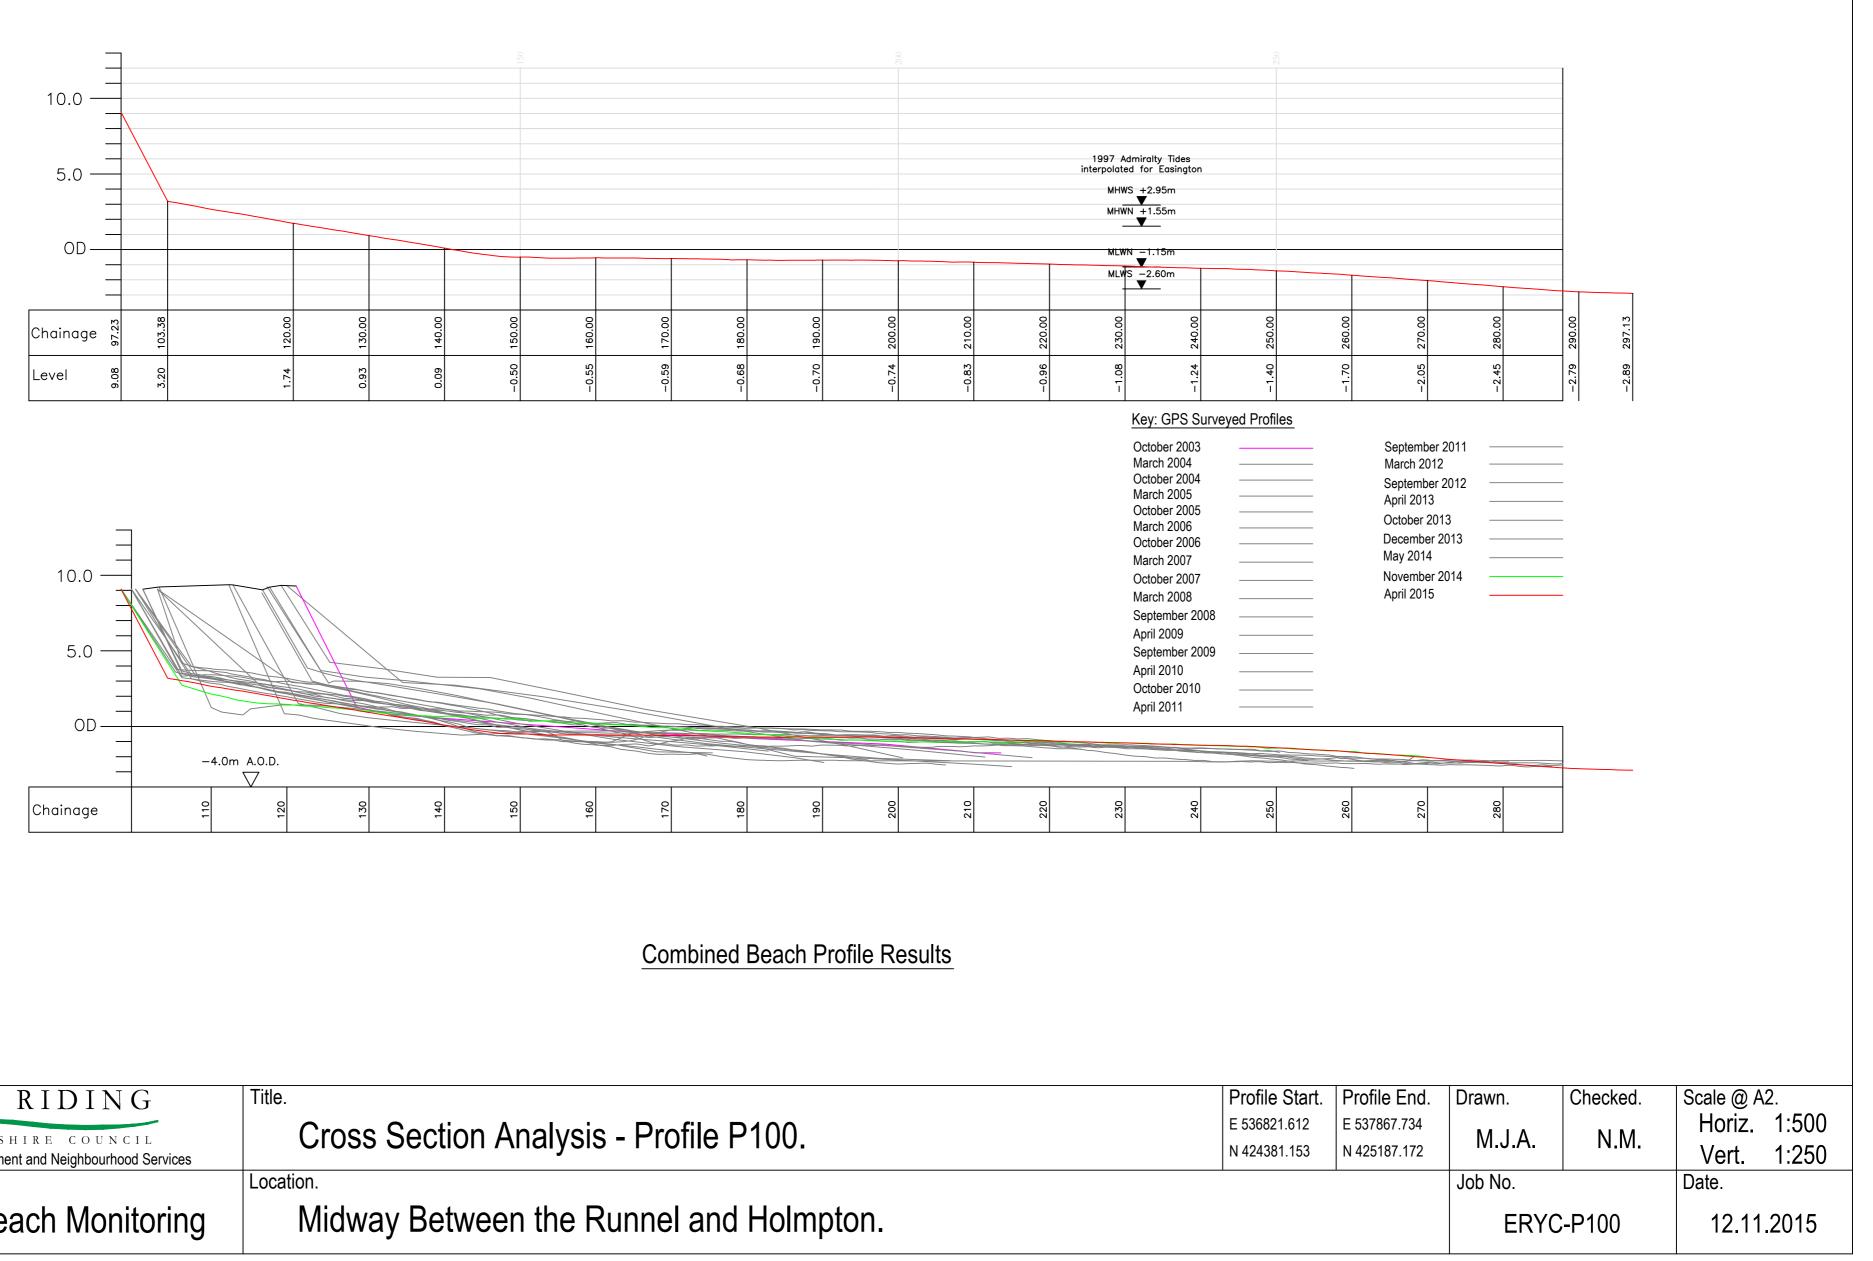

East Riding Beach Monitoring

Project.

Profile P100 - April 2015

| EAST RIDING                                                                               | Title.                                  |
|-------------------------------------------------------------------------------------------|-----------------------------------------|
| OF YORKSHIRE COUNCIL<br>Nigel Leighton Director of Environment and Neighbourhood Services | Cross Section Analysis - Profile P100.  |
| Project.                                                                                  | Location.                               |
| East Riding Beach Monitoring                                                              | Midway Between the Runnel and Holmpton. |