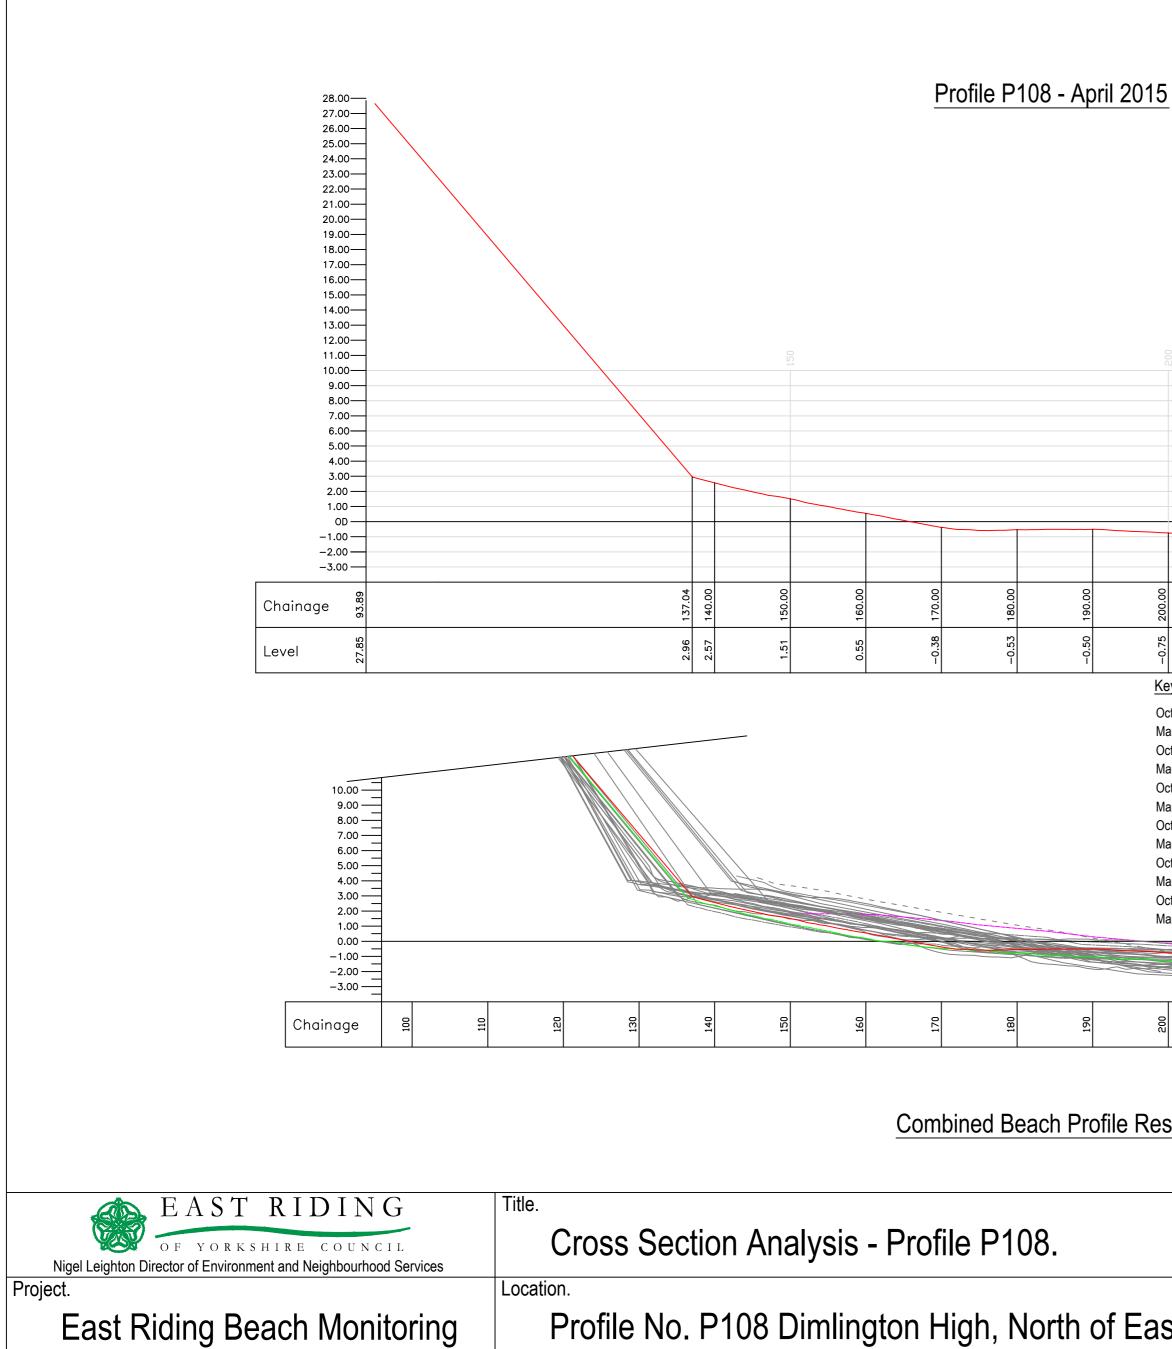

| Profile Start.<br>E 538957.779<br>N 421608.647 | 38957.779 E 540003.901 |            | Checked.<br>N.M. | Scale @ A<br>Horiz.<br>Vert. | <sup>2.</sup><br>1:500<br>1:250 |
|----------------------------|------------------------------------------------|------------------------|------------|------------------|------------------------------|---------------------------------|
|                            |                                                |                        | Job No.    |                  | Date.                        |                                 |
| gton High Opposite Erosior | ERYC                                           | -P107                  | 12.11.2015 |                  |                              |                                 |



| Octo<br>Mar<br>Octo<br>Mar<br>Octo<br>Mar<br>Octo<br>Mar<br>Octo | 00<br>00<br>00<br>00<br>00<br>00<br>00<br>00<br>00<br>00<br>00<br>00<br>00 | eyed Profiles |     | Detober 2003<br>March 2004<br>March 2005<br>Detober 2005<br>March 2006<br>Detober 2005<br>March 2007<br>March 2007<br>March 2007<br>March 2008<br>September 2008<br>September 2009<br>September 2009 |                              | -2.76 | April 2010<br>October 201<br>April 2011<br>September 2<br>April 2013<br>October 201<br>December 2<br>May 2014<br>November 2<br>April 2015 | 2011     2012     3     013 | -2:80 290.00 | -2.81 300.00<br>-2.82 310.00 | -2.78 320.09 |
|------------------------------------------------------------------|----------------------------------------------------------------------------|---------------|