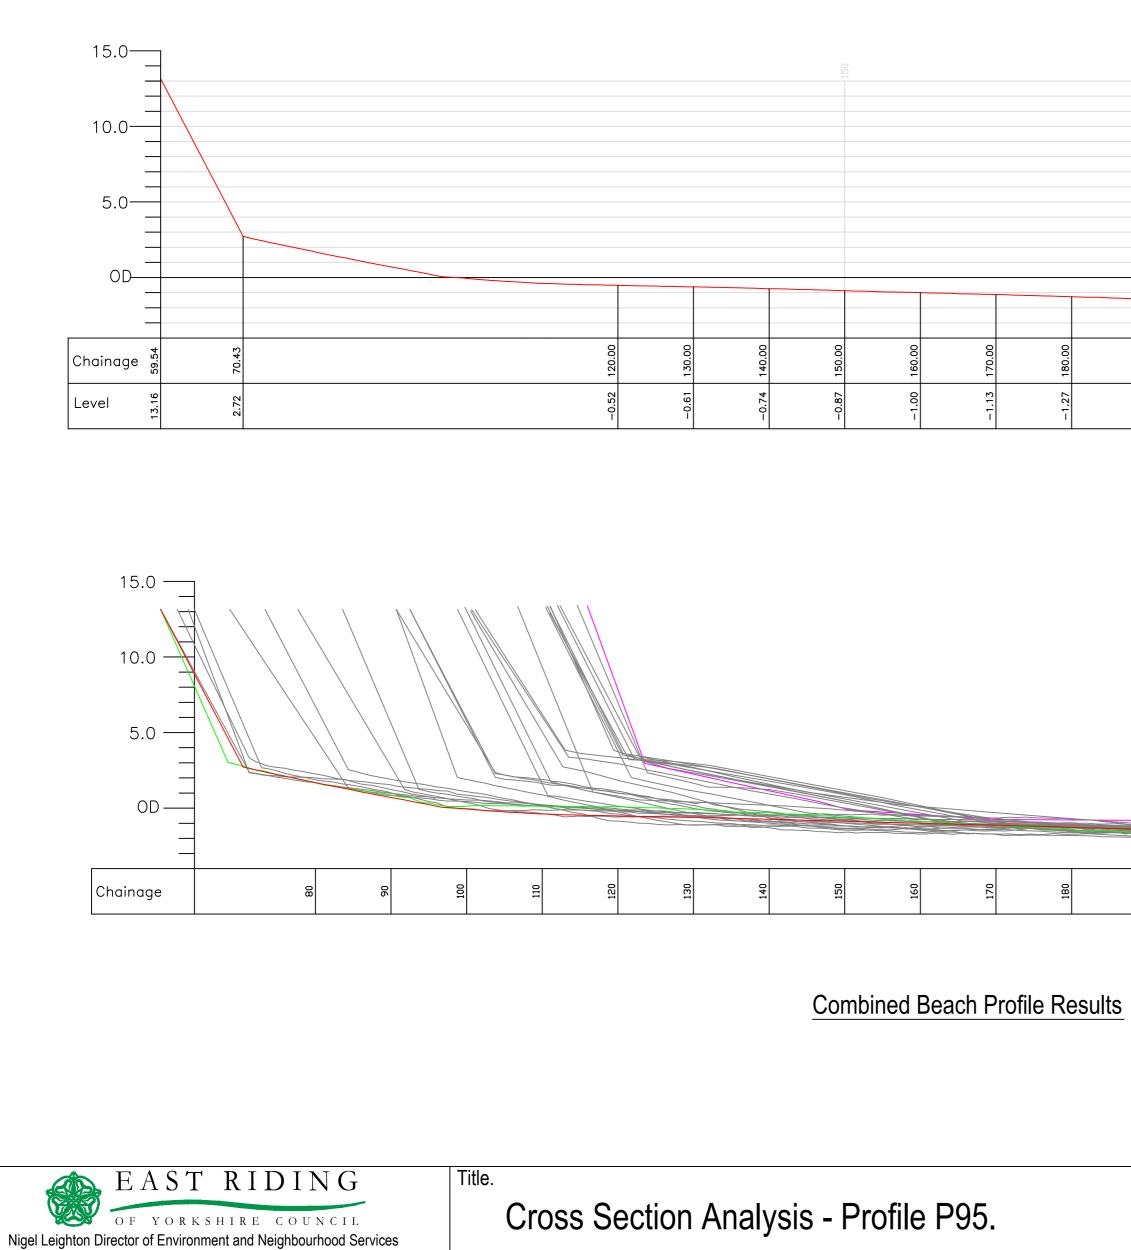

Profile P95 - April 2015

Project. East Riding Beach Monitoring Location.

Cliff South of Golden Sands Campsite, With

| 190.00 | 200.00 | 210.00 | 220.00 | 230.00 | 234.27 |  |  |
|--------|--------|--------|--------|--------|--------|--|--|
| -1.43  | -1.65  | -1.91  | -2.29  | -2.72  | -2.88  |  |  |

### Key: GPS Surveyed Profiles

| Ν | November 2000        |               | November 2007  | <br>May 2014      |
|---|----------------------|---------------|----------------|-------------------|
| Ν | /lay 2001            |               | May 2008       | <br>November 2014 |
| Ν | lovember 2001        |               | September 2008 | <br>April 2015    |
| Ν | /lay 2002            |               | April 2009     |                   |
| Ν | lovember 2002        |               | September 2009 |                   |
| J | lune 2003            |               | April 2010     |                   |
| Ν | love 2003            |               | October 2010   |                   |
| Ν | /lay 2004            |               | April 2011     |                   |
| Ν | lovember 2004        |               | September 2011 |                   |
| Ν | /lay 2005            |               | March 2012     |                   |
| Ν | lovember 2005        |               | September 2012 |                   |
| Ν | /lay 2006 No Profile | e Funding Cut | April 2013     |                   |
| Ν | November 2006        |               | October 2013   |                   |
| Ν | /lay 2007            |               | December 2013  |                   |
|   |                      |               |                |                   |

4

|          | Profile Start. | Profile End. | Drawn.   | Checked. | Scale @ A2.  |
|----------|----------------|--------------|----------|----------|--------------|
|          | E 535295.778   | E 536341.900 | M.J.A.   | N.M.     | Horiz. 1:500 |
|          | N 426361.514   | N 427167.533 | IVI.J.A. | IN.IVI.  | Vert. 1:250  |
|          | -              |              | Job No.  |          | Date.        |
| hernsea. |                |              | ERY      | C-P95    | 25.11.2015   |