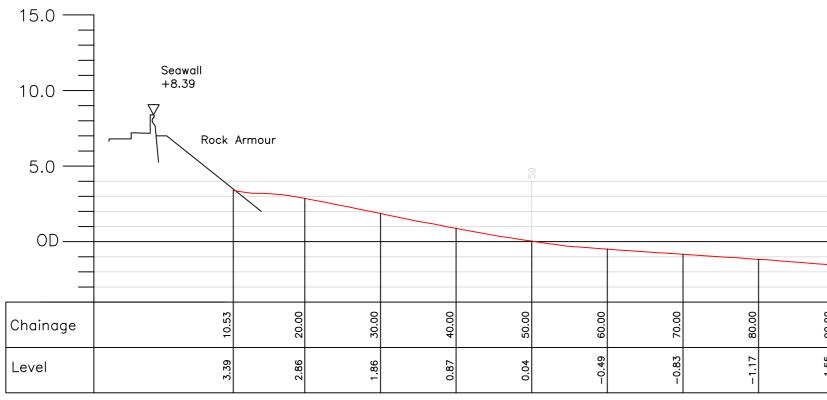

## Combined Beach Profile

| EAST RIDING                                                       | Title.                                  |
|-------------------------------------------------------------------|-----------------------------------------|
| OF YORKSHIRE COUNCIL                                              | Cross Section Analysis - Profile P92.   |
| Nigel Leighton Director of Environment and Neighbourhood Services | J                                       |
| Project.                                                          | Location.                               |
| East Riding Beach Monitoring                                      | Opposite Queen's Promenade, Withernsea. |

| 9<br>0000<br>95<br>1-<br>1<br>1<br>1<br>1<br>1<br>1<br>1<br>1<br>1<br>1<br>1<br>1<br>1<br>1<br>1<br>1<br>1<br>1                                                                                  | ed Profiles<br>November 200<br>May 2008                                                                                                                                                                                                                 | 5                             | 2014                        |
|--------------------------------------------------------------------------------------------------------------------------------------------------------------------------------------------------|---------------------------------------------------------------------------------------------------------------------------------------------------------------------------------------------------------------------------------------------------------|-------------------------------|-----------------------------|
| Nay 2001<br>November 2001<br>May 2002<br>November 2002<br>June 2003<br>Nove 2003<br>May 2004<br>November 2004<br>May 2005<br>November 2005<br>May 2006 No Profile F<br>November 2006<br>May 2007 | September 200        April 2009        September 200        April 2010        October 2010        April 2011        September 201        April 2011        September 201        April 2011        September 201        March 2012        September 2012 | D8       D9       11       12 |                             |
| 90<br>110<br>120<br>130                                                                                                                                                                          | 140<br>150<br>160                                                                                                                                                                                                                                       | 170                           |                             |
| <u>e Results</u>                                                                                                                                                                                 |                                                                                                                                                                                                                                                         |                               |                             |
| F                                                                                                                                                                                                | Profile Start. Profile End.                                                                                                                                                                                                                             | Drawn. Checked.               | Scale @ A2.                 |
|                                                                                                                                                                                                  | E 534574.159 E 535426.400<br>N 427699.113 N 428355.750                                                                                                                                                                                                  | M.J.A. N.M.                   | Horiz. 1:500<br>Vert. 1:250 |
|                                                                                                                                                                                                  |                                                                                                                                                                                                                                                         | Job No.                       | Date.                       |
| •                                                                                                                                                                                                |                                                                                                                                                                                                                                                         | ERYC-P92                      | 12.11.2015                  |