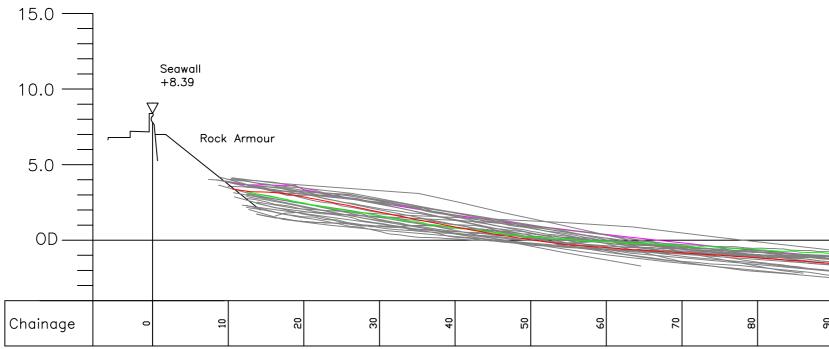

## Combined Beach Profile

| EAST RIDING                                                       | Title.                                  |
|-------------------------------------------------------------------|-----------------------------------------|
| OF YORKSHIRE COUNCIL                                              | Cross Section Analysis - Profile P92.   |
| Nigel Leighton Director of Environment and Neighbourhood Services | J                                       |
| Project.                                                          | Location.                               |
| East Riding Beach Monitoring                                      | Opposite Queen's Promenade, Withernsea. |

| 9<br>0000<br>95<br>1-<br>1<br>1<br>1<br>1<br>1<br>1<br>1<br>1<br>1<br>1<br>1<br>1<br>1<br>1<br>1<br>1<br>1<br>1                                                                                  | ed Profiles<br>November 200<br>May 2008                                                                                                                                                                                                                 | 5                             | 2014                        |
|--------------------------------------------------------------------------------------------------------------------------------------------------------------------------------------------------|---------------------------------------------------------------------------------------------------------------------------------------------------------------------------------------------------------------------------------------------------------|-------------------------------|-----------------------------|
| Nay 2001<br>November 2001<br>May 2002<br>November 2002<br>June 2003<br>Nove 2003<br>May 2004<br>November 2004<br>May 2005<br>November 2005<br>May 2006 No Profile F<br>November 2006<br>May 2007 | September 200        April 2009        September 200        April 2010        October 2010        April 2011        September 201        April 2011        September 201        April 2011        September 201        March 2012        September 2012 | D8       D9       11       12 |                             |
| 90<br>110<br>120<br>130                                                                                                                                                                          | 140<br>150<br>160                                                                                                                                                                                                                                       | 170                           |                             |
| <u>e Results</u>                                                                                                                                                                                 |                                                                                                                                                                                                                                                         |                               |                             |
| F                                                                                                                                                                                                | Profile Start. Profile End.                                                                                                                                                                                                                             | Drawn. Checked.               | Scale @ A2.                 |
|                                                                                                                                                                                                  | E 534574.159 E 535426.400<br>N 427699.113 N 428355.750                                                                                                                                                                                                  | M.J.A. N.M.                   | Horiz. 1:500<br>Vert. 1:250 |
|                                                                                                                                                                                                  |                                                                                                                                                                                                                                                         | Job No.                       | Date.                       |
| •                                                                                                                                                                                                |                                                                                                                                                                                                                                                         | ERYC-P92                      | 12.11.2015                  |