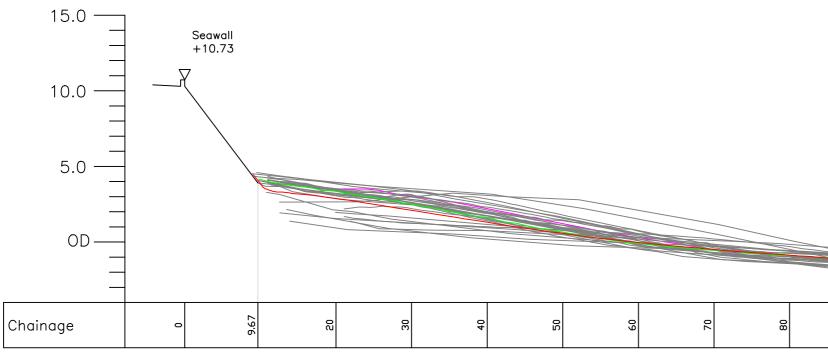

Profile P93 - April 2015

Combined Beach Profile Results

| EAST RIDING                                                       | Title.                                | Profile Start. | Profile End. | Drawn.     | Checked. | Scale @ A2.  |
|-------------------------------------------------------------------|---------------------------------------|----------------|--------------|------------|----------|--------------|
| OF YORKSHIRE COUNCIL                                              | Cross Section Analysis - Profile P93. |                | E 535731.567 | M.J.A.     | N.M.     | Horiz. 1:500 |
| Nigel Leighton Director of Environment and Neighbourhood Services |                                       | N 427266.032   | N 427959.678 | 101.017 (1 |          | Vert. 1:250  |
| Project.                                                          | Location.                             |                |              | Job No.    |          | Date.        |
| East Riding Beach Monitoring                                      | Opposite South Revetment, Withernsea. |                |              | ERY        | C-P93    | 12.11.2015   |