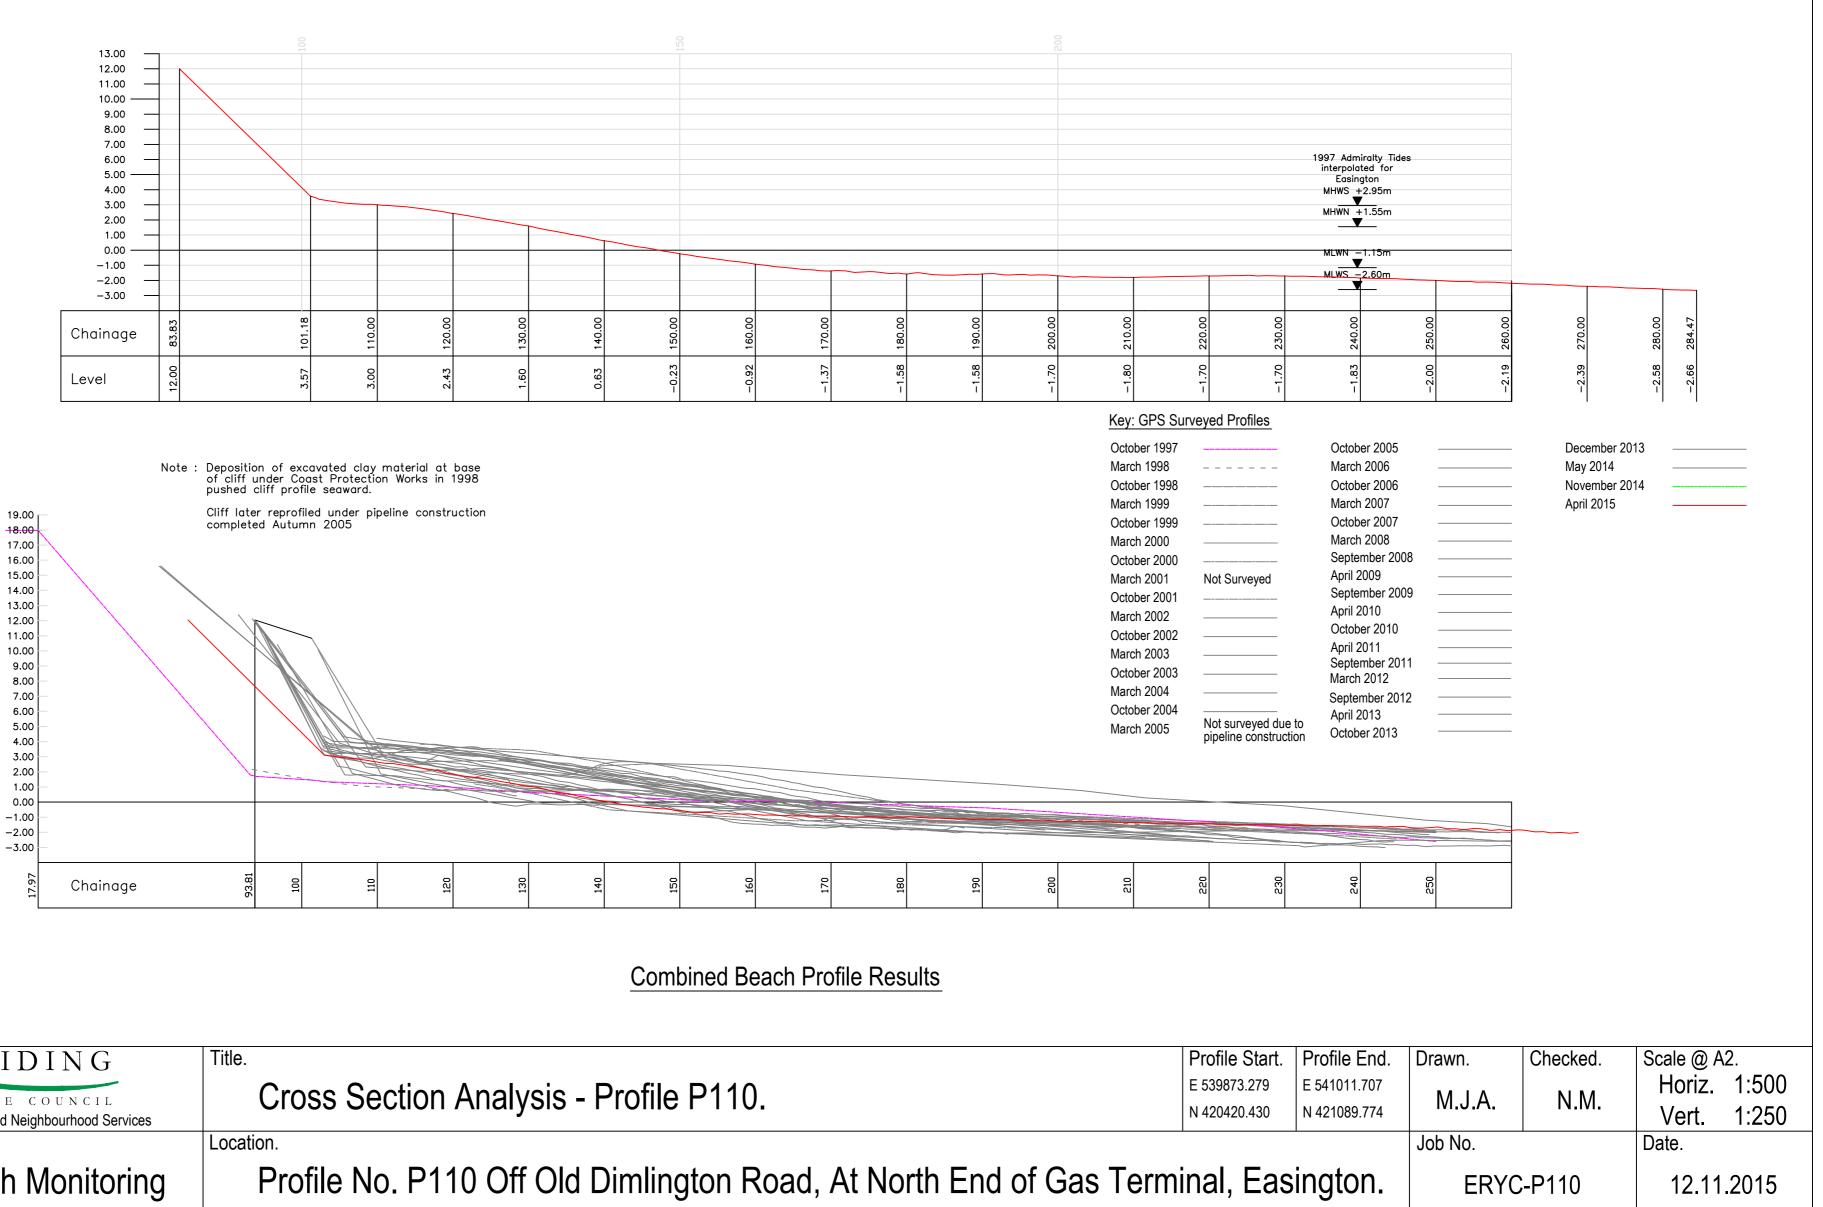

| Date.           |                |
| asin    | gton.    |        |                                                                                        |                                                                                                                                                                                                  |                              |        |                                                                                                                                                                                                                                               | ERYC               | C-P109                                       | 12.11.2         | 2015           |

## Profile P110 - April 2015



| EAST RIDING                                                                               | Title.                                       |
|-------------------------------------------------------------------------------------------|----------------------------------------------|
| OF YORKSHIRE COUNCIL<br>Nigel Leighton Director of Environment and Neighbourhood Services | Cross Section Analysis - Profile P110.       |
| Project.                                                                                  | Location.                                    |
| East Riding Beach Monitoring                                                              | Profile No. P110 Off Old Dimlington Road, At |

## Profile P111 - April 2015



Project.



Project.

East Riding Beach Monitoring

Profile