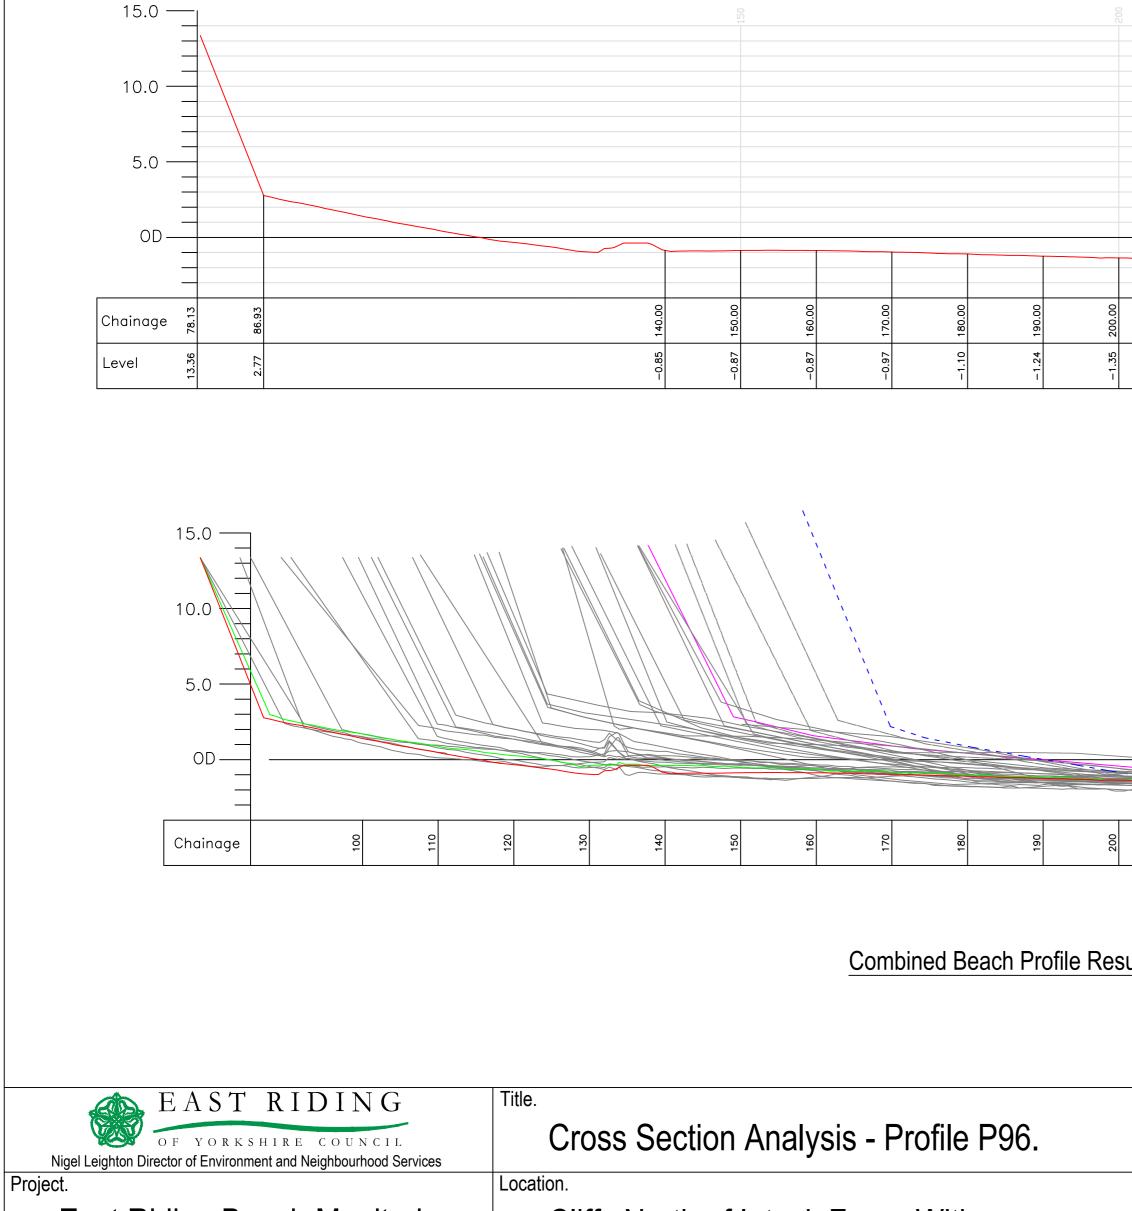

Profile P96 - April 2015

East Riding Beach Monitoring

Cliffs North of Intack Farm, Withernsea.

| GPS From Ea<br>March 1998<br>October 1999<br>March 1999<br>March 2000 | 80000000000000000000000000000000000000 |     | 8      8        8      7        8      7        8      7        8      7        8      7        8      7        8      7        8      7        8      7        8      7        8      7        9      7        8      7        9      7        8      7        9      7        9      7        9      7        9      7        9      7        9      7        10      9        10      9        10      9        10      9        10      9        10      9        10      9        10      9        10      9        10      9        10      9        10      9        10      9        10 |                                       | -2.59 260.00 |        | September 20<br>April 2009<br>September 20<br>April 2010<br>Dctober 2010<br>April 2011<br>September 20<br>March 2012<br>September 20<br>March 2012<br>September 20<br>April 2013 | 09<br><br>11                                                                                                              |     | May 20'<br>Novemb<br>April 20 | oer 2014 -                         |          |
|-----------------------------------------------------------------------|----------------------------------------|-----|-------------------------------------------------------------------------------------------------------------------------------------------------------------------------------------------------------------------------------------------------------------------------------------------------------------------------------------------------------------------------------------------------------------------------------------------------------------------------------------------------------------------------------------------------------------------------------------------------|---------------------------------------|--------------|--------|----------------------------------------------------------------------------------------------------------------------------------------------------------------------------------|---------------------------------------------------------------------------------------------------------------------------|-----|-------------------------------|------------------------------------|----------|
|                                                                       |                                        |     | November 2005<br>May 2006 No Profi<br>November 2006<br>May 2007<br>November 2007<br>May 2008                                                                                                                                                                                                                                                                                                                                                                                                                                                                                                    | le Funding Cut                        |              | (      | October 2013<br>December 201                                                                                                                                                     | 3<br>997 Admiralty Tide<br>erpolated for Easin<br>MHWS +2.95m<br>MHWN +1.55m<br>MLWN -1.15m<br>MLWN -1.15m<br>MLWS -2.60m |     |                               |                                    |          |
| PROVINCE NOT                                                          | 220                                    | 230 | 240                                                                                                                                                                                                                                                                                                                                                                                                                                                                                                                                                                                             | 250                                   | 260          |        | 270                                                                                                                                                                              | 280                                                                                                                       | 290 |                               |                                    |          |
|                                                                       |                                        |     |                                                                                                                                                                                                                                                                                                                                                                                                                                                                                                                                                                                                 | Profile S<br>E 535600.9<br>N 425965.4 | 945          | E 5366 | e End.<br>647.067<br>771.461                                                                                                                                                     | Drawn.<br>M.J.A.<br>Job No.                                                                                               |     | cked.<br>N.M.                 | Scale @<br>Horiz<br>Vert.<br>Date. | z. 1:500 |