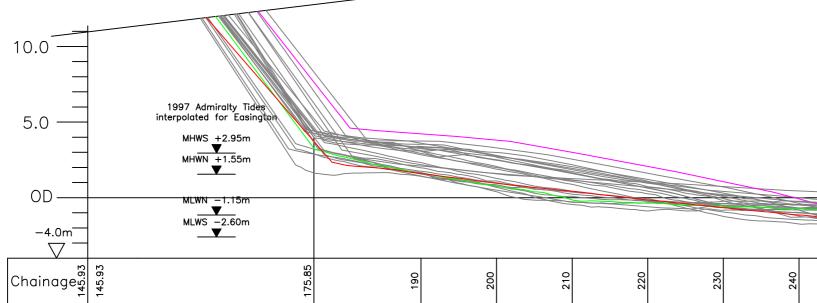

Profile P96 - April 2015

East Riding Beach Monitoring

Cliffs North of Intack Farm, Withernsea.

| GPS From Ea<br>March 1998<br>October 1999<br>March 1999<br>March 2000 | 80000000000000000000000000000000000000 |     | 8      8        8      7        8      7        8      7        8      7        8      7        8      7        8      7        8      7        8      7        8      7        8      7        9      7        8      7        9      7        8      7        9      7        9      7        9      7        9      7        9      7        9      7        10      9        10      9        10      9        10      9        10      9        10      9        10      9        10      9        10      9        10      9        10      9        10      9        10      9        10 |                                       | -2.59 260.00 |        | September 20<br>April 2009<br>September 20<br>April 2010<br>Dctober 2010<br>April 2011<br>September 20<br>March 2012<br>September 20<br>March 2012<br>September 20<br>April 2013 | 09<br><br>11                                                                                                              |     | May 20'<br>Novemb<br>April 20 | oer 2014 -                         |          |
|-----------------------------------------------------------------------|----------------------------------------|-----|-------------------------------------------------------------------------------------------------------------------------------------------------------------------------------------------------------------------------------------------------------------------------------------------------------------------------------------------------------------------------------------------------------------------------------------------------------------------------------------------------------------------------------------------------------------------------------------------------|---------------------------------------|--------------|--------|----------------------------------------------------------------------------------------------------------------------------------------------------------------------------------|---------------------------------------------------------------------------------------------------------------------------|-----|-------------------------------|------------------------------------|----------|
|                                                                       |                                        |     | November 2005<br>May 2006 No Profi<br>November 2006<br>May 2007<br>November 2007<br>May 2008                                                                                                                                                                                                                                                                                                                                                                                                                                                                                                    | le Funding Cut                        |              | (      | October 2013<br>December 201                                                                                                                                                     | 3<br>997 Admiralty Tide<br>erpolated for Easin<br>MHWS +2.95m<br>MHWN +1.55m<br>MLWN -1.15m<br>MLWN -1.15m<br>MLWS -2.60m |     |                               |                                    |          |
| PROVINCE NOT                                                          | 220                                    | 230 | 240                                                                                                                                                                                                                                                                                                                                                                                                                                                                                                                                                                                             | 250                                   | 260          |        | 270                                                                                                                                                                              | 280                                                                                                                       | 290 |                               |                                    |          |
|                                                                       |                                        |     |                                                                                                                                                                                                                                                                                                                                                                                                                                                                                                                                                                                                 | Profile S<br>E 535600.9<br>N 425965.4 | 945          | E 5366 | e End.<br>647.067<br>771.461                                                                                                                                                     | Drawn.<br>M.J.A.<br>Job No.                                                                                               |     | cked.<br>N.M.                 | Scale @<br>Horiz<br>Vert.<br>Date. | z. 1:500 |