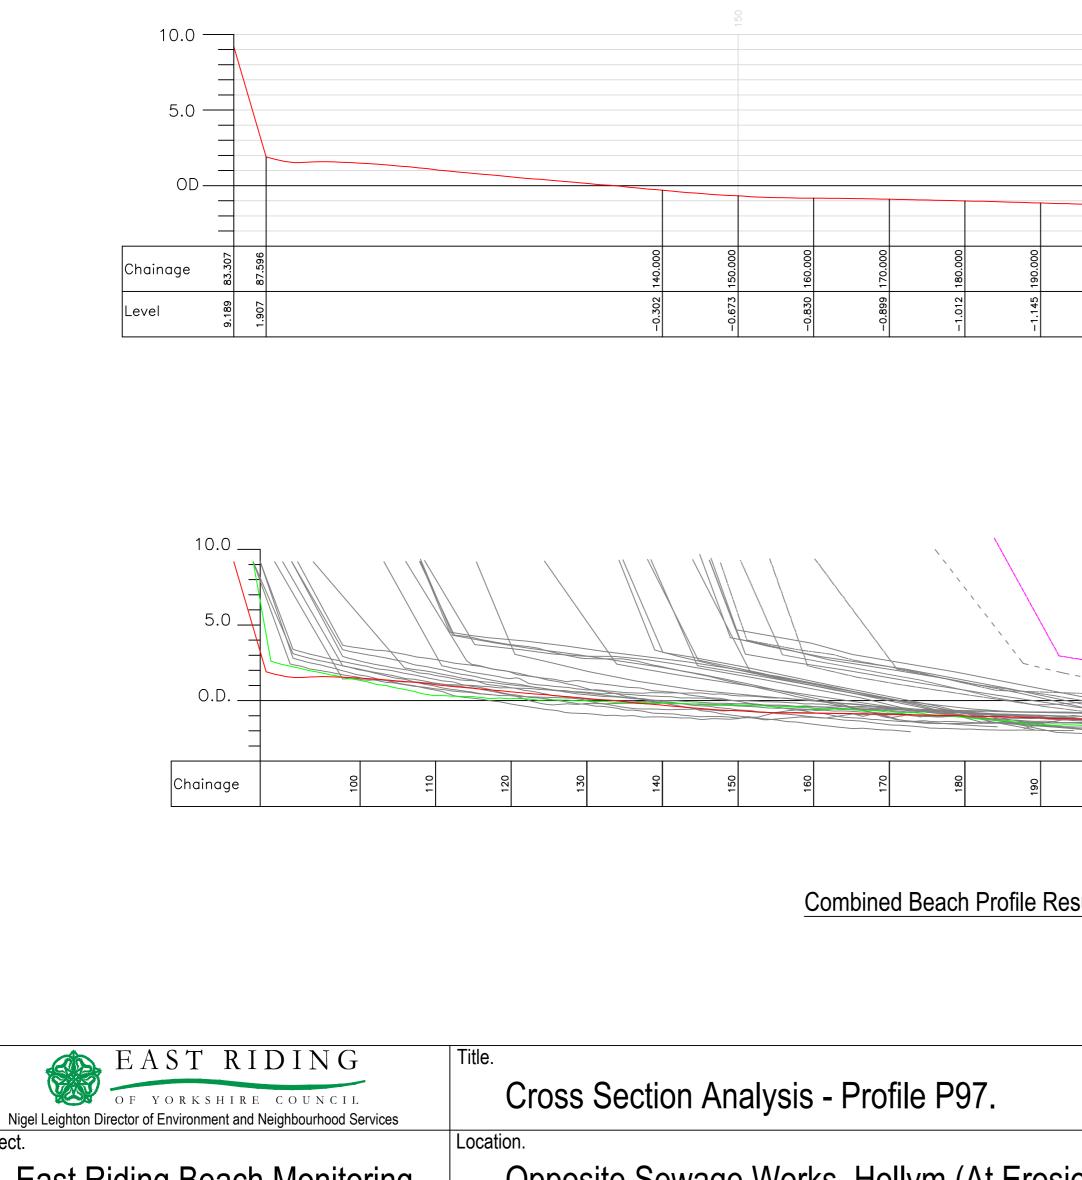

Profile P97 - April 2015

East Riding Beach Monitoring

Project.

Opposite Sewage Works, Hollym (At Erosic

| _       |         |       |         |                               |         |                 |        |                              |                  |                   |                               |                   |     |
|---------|---------|-------|---------|-------------------------------|---------|-----------------|--------|------------------------------|------------------|-------------------|-------------------------------|-------------------|-----|
|         |         |       |         |                               |         |                 |        |                              |                  |                   |                               |                   |     |
|         |         |       |         |                               |         |                 |        |                              |                  |                   |                               |                   |     |
|         |         |       |         |                               |         |                 |        |                              |                  |                   |                               |                   |     |
|         |         |       |         |                               |         | 550             |        |                              |                  |                   |                               |                   |     |
|         |         |       |         |                               |         |                 |        |                              |                  |                   |                               |                   |     |
|         |         |       |         |                               |         |                 |        | 1997 Admii<br>interpolated f | iralty<br>for Ec | Tides<br>ssington |                               |                   |     |
|         |         |       |         |                               |         |                 |        | MHWS +                       |                  |                   |                               |                   |     |
|         |         |       |         |                               |         |                 |        |                              |                  |                   |                               |                   |     |
|         |         |       |         |                               |         |                 |        | MLWN -                       | -2.60            | m                 |                               |                   |     |
|         |         |       | 0       | 0                             |         | 0               |        |                              |                  |                   | 2                             |                   |     |
| 200.000 | 210.000 |       | 220.000 | 230.000                       | 240.000 | 250.000         |        | 260.000                      | z/n.u/           | 280.000           | 290.842                       |                   |     |
| -1.288  | 1.419   |       | 1.530   | 1.634                         | 1.815   | -2.053          |        | -2.23/                       | 407              | -2.722            | -2.930                        |                   |     |
| 1       | Ĩ       |       | 1       |                               |         |                 |        | 1 <u> </u> ``                | 1                | ï]]               | Ц                             |                   |     |
|         |         |       |         | Key: GPS Surv<br>October 1997 | /eyed   | Profiles        | N4~    | rch 2005                     |                  |                   | Contamber 0010                |                   |     |
|         |         |       |         | March 1998                    |         |                 | Oc     | tober 2005                   | _                |                   | September 2012<br>April 2013  |                   |     |
|         |         |       |         | October 1998<br>March 1999    | Sectio  | on Not Surveyed | Oc     | rch 2006<br>tober 2006       | _                |                   | October 2013<br>December 2013 |                   |     |
|         |         |       |         | October 1999<br>March 2000    |         |                 | Oc     | rch 2007<br>tober 2007       |                  |                   | May 2014<br>November 2014     |                   |     |
|         |         |       |         | October 2000<br>March 2001    | Section | on Not Surveyed | Se     | rch 2008<br>ptember 2008     | _                |                   | April 2015                    |                   |     |
|         |         |       |         | October 2001<br>March 2002    |         |                 | Se     | ril 2009<br>ptember 2009     | _                |                   |                               |                   |     |
|         |         |       |         | October 2002<br>March 2003    |         |                 | Oc     | ril 2010<br>tober 2010       |                  |                   |                               |                   |     |
|         |         |       |         | October 2003<br>March 2004    |         |                 | Se     | ril 2011<br>ptember 2011     |                  |                   |                               |                   |     |
|         |         |       |         | October 2004                  |         |                 | Ма     | rch 2012                     |                  |                   |                               |                   |     |
|         |         |       |         |                               |         |                 |        |                              |                  |                   |                               |                   |     |
|         |         |       |         |                               |         |                 |        |                              |                  |                   |                               |                   |     |
| 200     | 210     |       | 220     | 0                             | 240     | 250             |        | 270                          | 5                | 280               |                               |                   |     |
| 50      | Ň       |       | 5       | 230                           | 2,      | 56              | č      | 200                          | 7                | 28                |                               |                   |     |
|         |         |       |         |                               |         |                 |        |                              |                  |                   |                               |                   |     |
|         |         |       |         |                               |         |                 |        |                              |                  |                   |                               |                   |     |
| sults   |         |       |         |                               |         |                 |        |                              |                  |                   |                               |                   |     |
|         |         |       |         |                               |         |                 |        |                              |                  |                   |                               |                   |     |
|         |         |       |         |                               |         |                 |        |                              |                  |                   |                               |                   |     |
|         |         |       |         |                               |         |                 |        |                              |                  |                   |                               |                   |     |
|         |         |       |         |                               |         | Profile Sta     | irt. P | rofile End.                  |                  | Drawn.            | Checked.                      | Scale @ A2.       |     |
|         |         |       |         |                               |         | E 535906.111    |        | 536952.234                   |                  | M.J.A.            | N.M.                          | Horiz. 1:         |     |
|         |         |       |         |                               |         | N 425569.370    | JN     | 426375.388                   |                  | Job No.           |                               | Vert. 1:<br>Date. | 250 |
| inn I   | Doct N  |       |         | d Eaci                        | nat     | ton Dri         | afila  | DE)                          |                  |                   |                               |                   | 15  |
|         | 0511    | 10.30 | ), UI   | d Easi                        | iy      |                 | JIIG   | Γ0).                         |                  | EKY               | C-P97                         | 12.11.20          | CI  |
|         |         |       |         |                               |         |                 |        |                              |                  |                   |                               |                   |     |