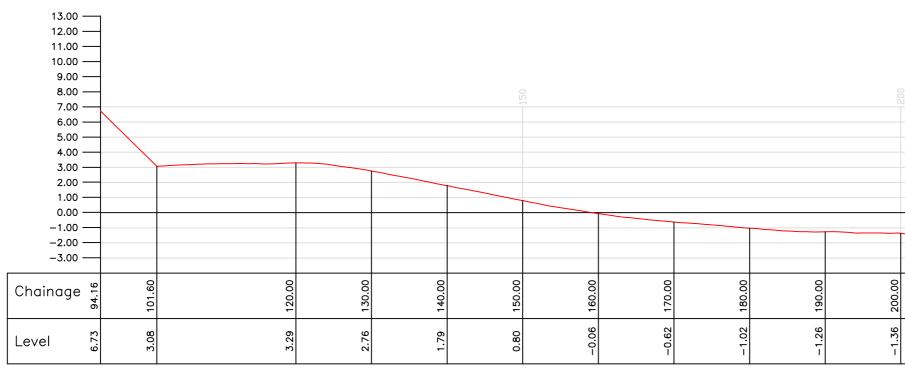

Profile P97 - April 2015

East Riding Beach Monitoring

Project.

Opposite Sewage Works, Hollym (At Erosic

| _       |         |       |         |                               |         |                 |        |                              |                  |                   |                               |                   |     |
|---------|---------|-------|---------|-------------------------------|---------|-----------------|--------|------------------------------|------------------|-------------------|-------------------------------|-------------------|-----|
|         |         |       |         |                               |         |                 |        |                              |                  |                   |                               |                   |     |
|         |         |       |         |                               |         |                 |        |                              |                  |                   |                               |                   |     |
|         |         |       |         |                               |         |                 |        |                              |                  |                   |                               |                   |     |
|         |         |       |         |                               |         | 550             |        |                              |                  |                   |                               |                   |     |
|         |         |       |         |                               |         |                 |        |                              |                  |                   |                               |                   |     |
|         |         |       |         |                               |         |                 |        | 1997 Admii<br>interpolated f | iralty<br>for Ec | Tides<br>ssington |                               |                   |     |
|         |         |       |         |                               |         |                 |        | MHWS +                       |                  |                   |                               |                   |     |
|         |         |       |         |                               |         |                 |        |                              |                  |                   |                               |                   |     |
|         |         |       |         |                               |         |                 |        | MLWN -                       | -2.60            | m                 |                               |                   |     |
|         |         |       | 0       | 0                             |         | 0               |        |                              |                  |                   | 2                             |                   |     |
| 200.000 | 210.000 |       | 220.000 | 230.000                       | 240.000 | 250.000         |        | 260.000                      | z/n.u/           | 280.000           | 290.842                       |                   |     |
| -1.288  | 1.419   |       | 1.530   | 1.634                         | 1.815   | -2.053          |        | -2.23/                       | 407              | -2.722            | -2.930                        |                   |     |
| 1       | Ĩ       |       | 1       |                               |         |                 |        | 1 <u> </u> ``                | 1                | ï]]               | Ц                             |                   |     |
|         |         |       |         | Key: GPS Surv<br>October 1997 | /eyed   | Profiles        | N4~    | rch 2005                     |                  |                   | Contamber 0010                |                   |     |
|         |         |       |         | March 1998                    |         |                 | Oc     | tober 2005                   | _                |                   | September 2012<br>April 2013  |                   |     |
|         |         |       |         | October 1998<br>March 1999    | Sectio  | on Not Surveyed | Oc     | rch 2006<br>tober 2006       | _                |                   | October 2013<br>December 2013 |                   |     |
|         |         |       |         | October 1999<br>March 2000    |         |                 | Oc     | rch 2007<br>tober 2007       |                  |                   | May 2014<br>November 2014     |                   |     |
|         |         |       |         | October 2000<br>March 2001    | Section | on Not Surveyed | Se     | rch 2008<br>ptember 2008     | _                |                   | April 2015                    |                   |     |
|         |         |       |         | October 2001<br>March 2002    |         |                 | Se     | ril 2009<br>ptember 2009     | _                |                   |                               |                   |     |
|         |         |       |         | October 2002<br>March 2003    |         |                 | Oc     | ril 2010<br>tober 2010       |                  |                   |                               |                   |     |
|         |         |       |         | October 2003<br>March 2004    |         |                 | Se     | ril 2011<br>ptember 2011     |                  |                   |                               |                   |     |
|         |         |       |         | October 2004                  |         |                 | Ма     | rch 2012                     |                  |                   |                               |                   |     |
|         |         |       |         |                               |         |                 |        |                              |                  |                   |                               |                   |     |
|         |         |       |         |                               |         |                 |        |                              |                  |                   |                               |                   |     |
| 200     | 210     |       | 220     | 0                             | 240     | 250             |        | 270                          | 5                | 280               |                               |                   |     |
| 50      | Ň       |       | 5       | 230                           | 2,      | 56              | č      | 200                          | 7                | 28                |                               |                   |     |
|         |         |       |         |                               |         |                 |        |                              |                  |                   |                               |                   |     |
|         |         |       |         |                               |         |                 |        |                              |                  |                   |                               |                   |     |
| sults   |         |       |         |                               |         |                 |        |                              |                  |                   |                               |                   |     |
|         |         |       |         |                               |         |                 |        |                              |                  |                   |                               |                   |     |
|         |         |       |         |                               |         |                 |        |                              |                  |                   |                               |                   |     |
|         |         |       |         |                               |         |                 |        |                              |                  |                   |                               |                   |     |
|         |         |       |         |                               |         | Profile Sta     | irt. P | rofile End.                  |                  | Drawn.            | Checked.                      | Scale @ A2.       |     |
|         |         |       |         |                               |         | E 535906.111    |        | 536952.234                   |                  | M.J.A.            | N.M.                          | Horiz. 1:         |     |
|         |         |       |         |                               |         | N 425569.370    | JN     | 426375.388                   |                  | Job No.           |                               | Vert. 1:<br>Date. | 250 |
| inn I   | Doct N  |       |         | d Eaci                        | nat     | ton Dri         | afila  | DE)                          |                  |                   |                               |                   | 15  |
|         | 0511    | 10.30 | ), UI   | d Easi                        | iy      |                 | JIIG   | Γ0).                         |                  | EKY               | C-P97                         | 12.11.20          | CI  |
|         |         |       |         |                               |         |                 |        |                              |                  |                   |                               |                   |     |