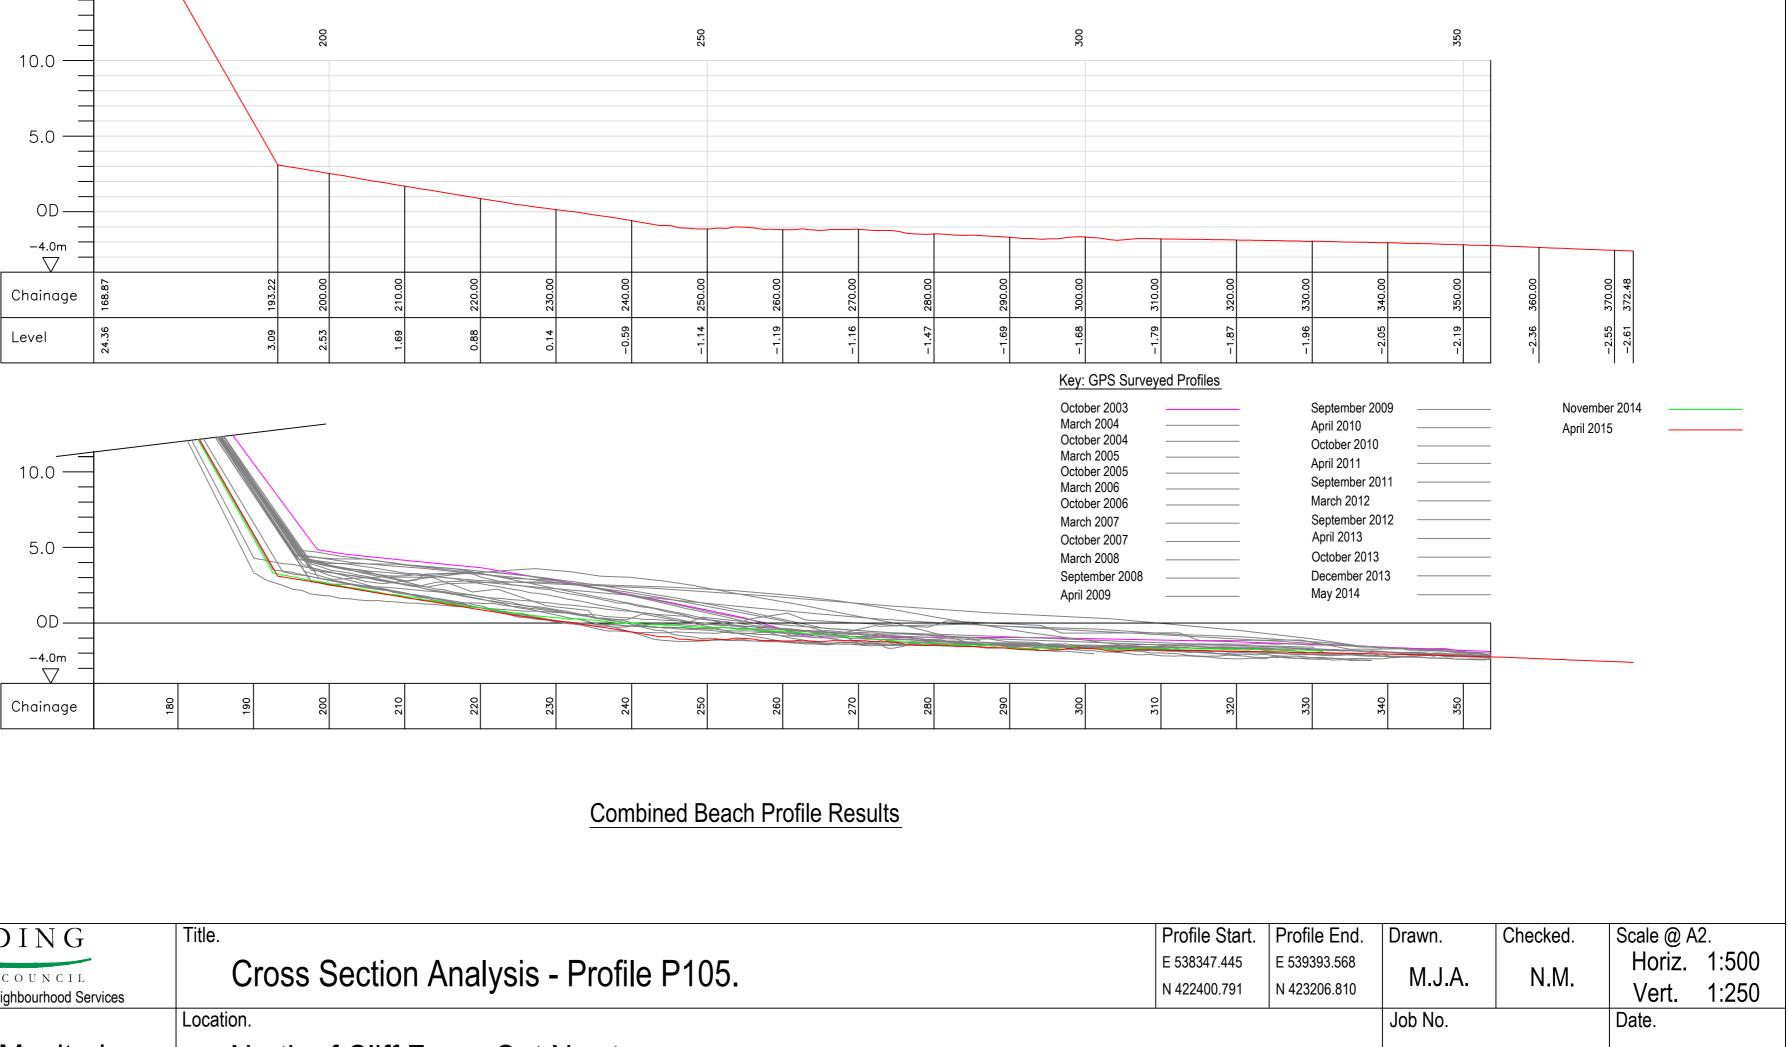

| EAST RIDING                                                       | Title.                                 |
|-------------------------------------------------------------------|----------------------------------------|
| OF YORKSHIRE COUNCIL                                              | Cross Section Analysis - Profile P105. |
| Nigel Leighton Director of Environment and Neighbourhood Services | -                                      |
| Project.                                                          | Location.                              |
| East Riding Beach Monitoring                                      | North of Cliff Farm, Out Newton.       |