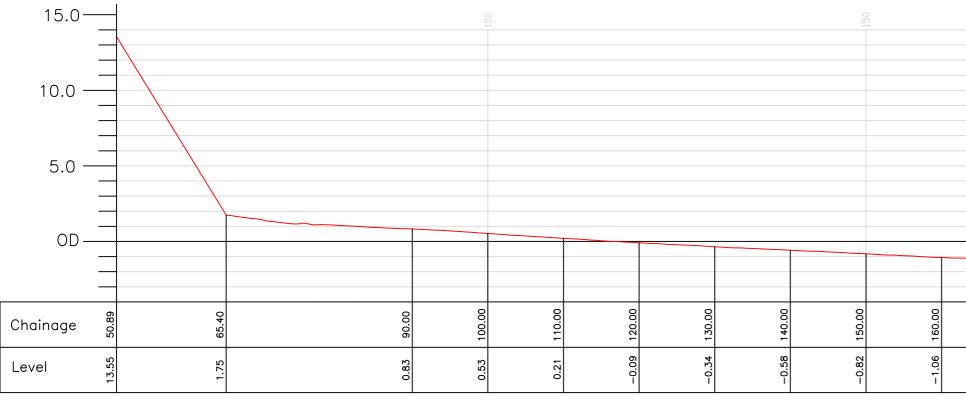

Profile P95 - April 2015

Project. East Riding Beach Monitoring Location.

Cliff South of Golden Sands Campsite, With

| 190.00 | 200.00 | 210.00 | 220.00 | 230.00 | 234.27 |  |  |
|--------|--------|--------|--------|--------|--------|--|--|
| -1.43  | -1.65  | -1.91  | -2.29  | -2.72  | -2.88  |  |  |