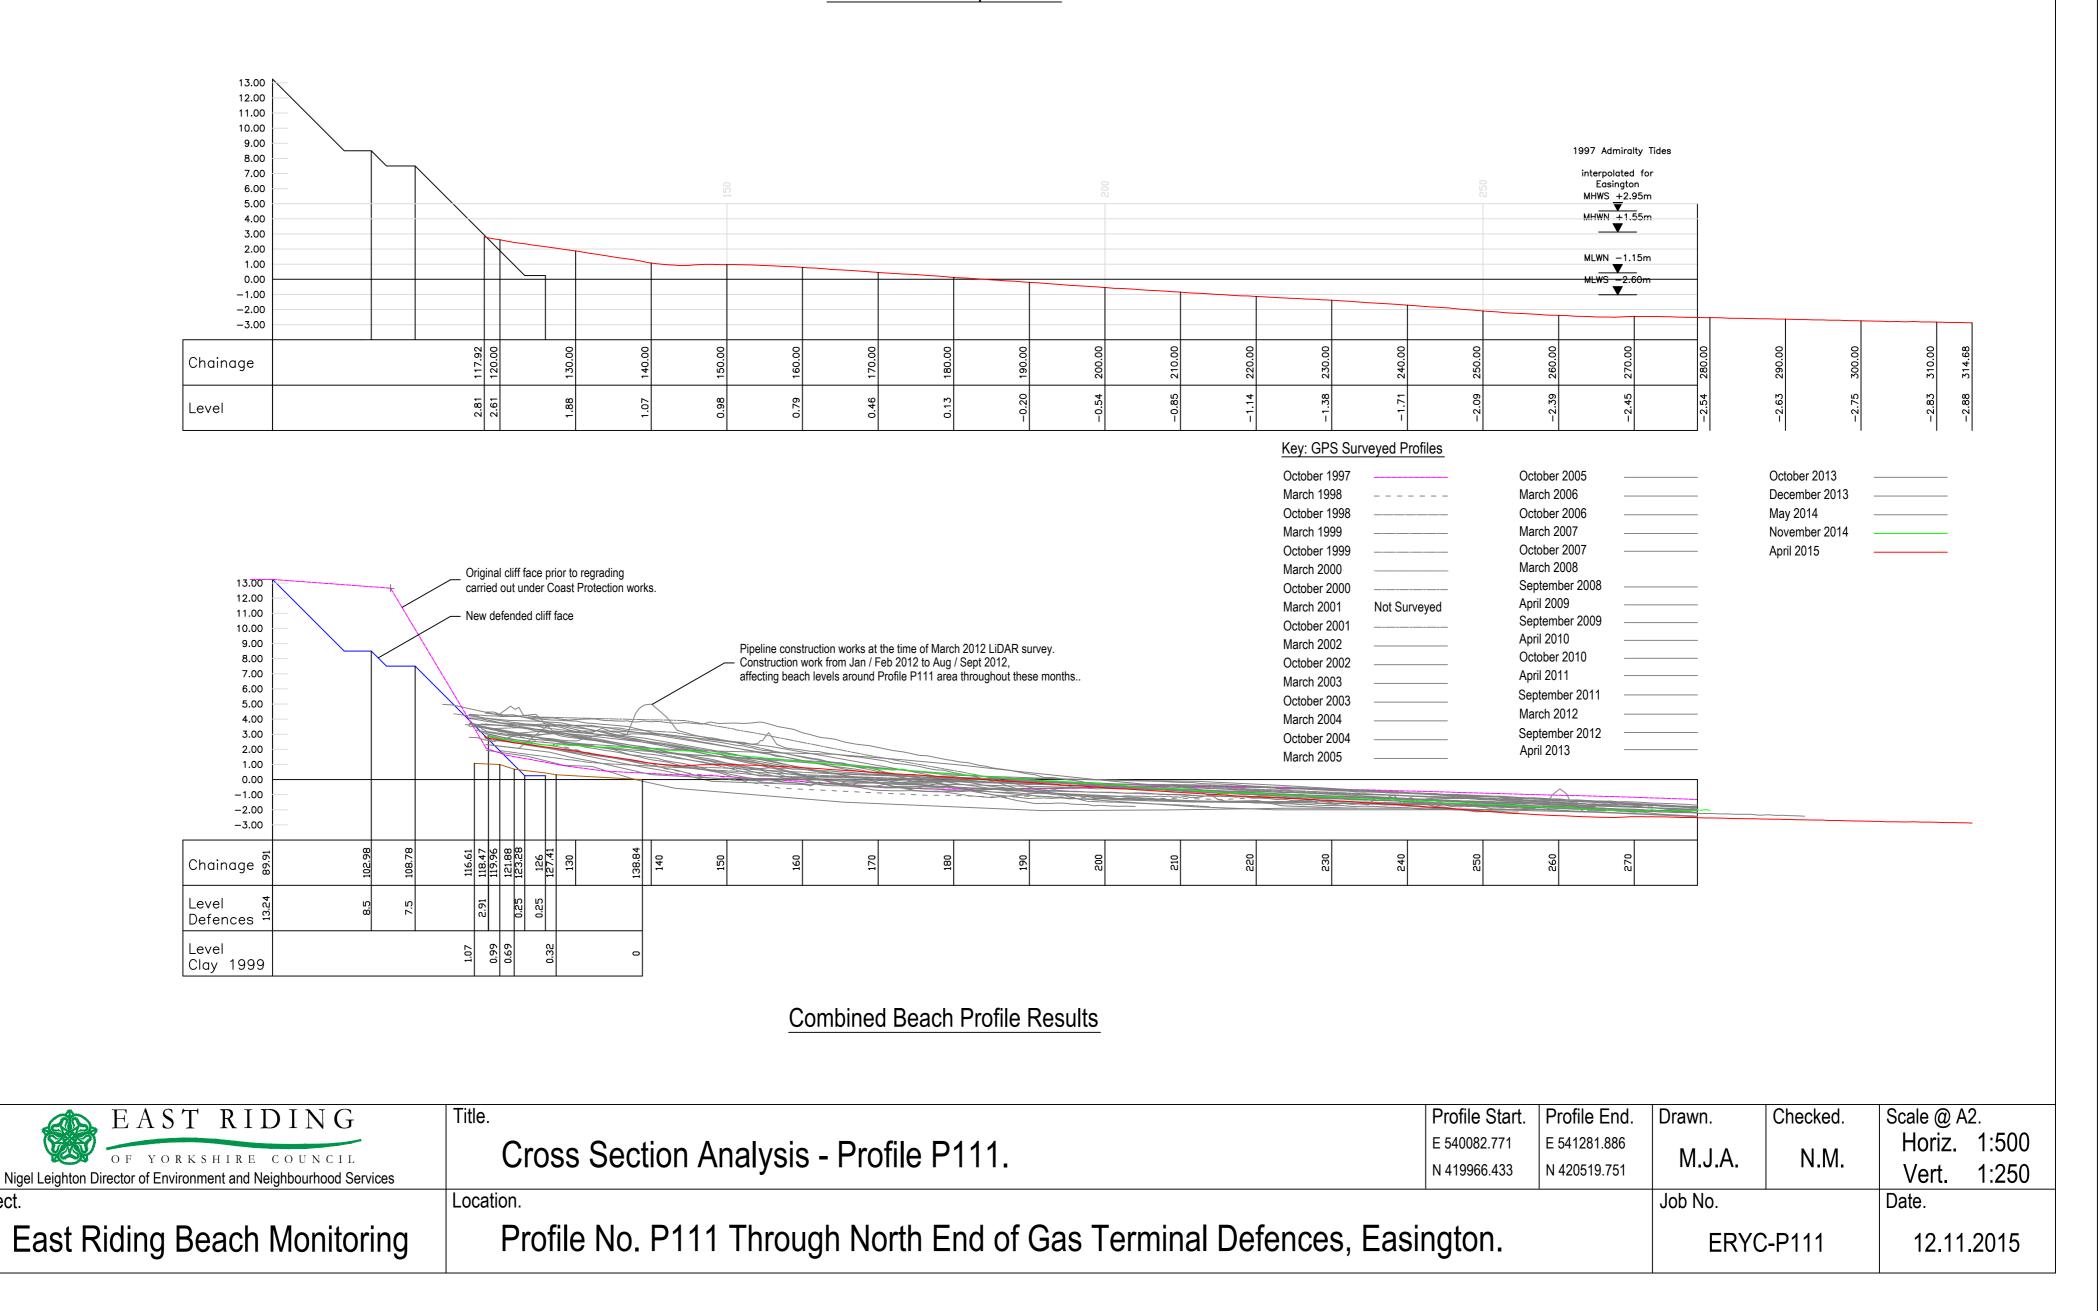

1.2         | 2015           |

## Profile P110 - April 2015



| EAST RIDING                                                                               | Title.                                       |
|-------------------------------------------------------------------------------------------|----------------------------------------------|
| OF YORKSHIRE COUNCIL<br>Nigel Leighton Director of Environment and Neighbourhood Services | Cross Section Analysis - Profile P110.       |
| Project.                                                                                  | Location.                                    |
| East Riding Beach Monitoring                                                              | Profile No. P110 Off Old Dimlington Road, At |

## Profile P111 - April 2015



Project.



Project.

East Riding Beach Monitoring

Profile P113 - April 2015





## **Combined Beach Profile Results**

| EAST RIDING                                                                           | Title.                                                                    | Profile Start.               | Profile End.                 | Drawn.      | Checked.   | Scale @ A2.          |
|---------------------------------------------------------------------------------------|---------------------------------------------------------------------------|------------------------------|------------------------------|-------------|------------|----------------------|
| OF YORKSHIRE COUNCIL                                                                  | Cross Section Analysis - Profi