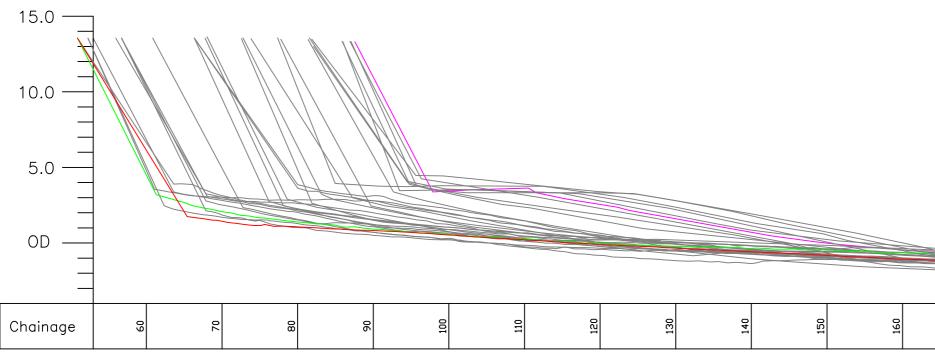

### Key: GPS Surveyed Profiles

| Ν | November 2000        |               | November 2007  | <br>May 2014      |
|---|----------------------|---------------|----------------|-------------------|
| Ν | /lay 2001            |               | May 2008       | <br>November 2014 |
| Ν | lovember 2001        |               | September 2008 | <br>April 2015    |
| Ν | /lay 2002            |               | April 2009     |                   |
| Ν | lovember 2002        |               | September 2009 |                   |
| J | lune 2003            |               | April 2010     |                   |
| Ν | love 2003            |               | October 2010   |                   |
| Ν | /lay 2004            |               | April 2011     |                   |
| Ν | lovember 2004        |               | September 2011 |                   |
| Ν | /lay 2005            |               | March 2012     |                   |
| Ν | lovember 2005        |               | September 2012 |                   |
| Ν | /lay 2006 No Profile | e Funding Cut | April 2013     |                   |
| Ν | November 2006        |               | October 2013   |                   |
| Ν | /lay 2007            |               | December 2013  |                   |
|   |                      |               |                |                   |