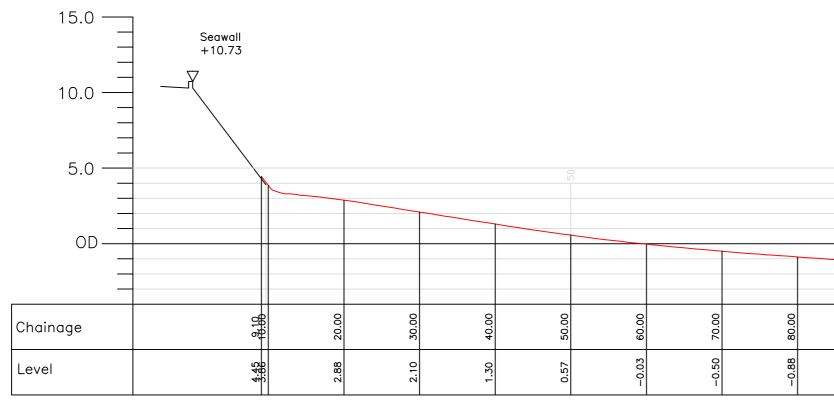

Profile P93 - April 2015

Combined Beach Profile Results

| EAST RIDING                                                       | Title.                                | Profile Start. | Profile End. | Drawn.     | Checked. | Scale @ A2.  |
|-------------------------------------------------------------------|---------------------------------------|----------------|--------------|------------|----------|--------------|
| OF YORKSHIRE COUNCIL                                              | Cross Section Analysis - Profile P93. |                | E 535731.567 | M.J.A.     | N.M.     | Horiz. 1:500 |
| Nigel Leighton Director of Environment and Neighbourhood Services |                                       | N 427266.032   | N 427959.678 | 101.017 (1 |          | Vert. 1:250  |
| Project.                                                          | Location.                             |                |              | Job No.    |          | Date.        |
| East Riding Beach Monitoring                                      | Opposite South Revetment, Withernsea. |                |              | ERY        | C-P93    | 12.11.2015   |