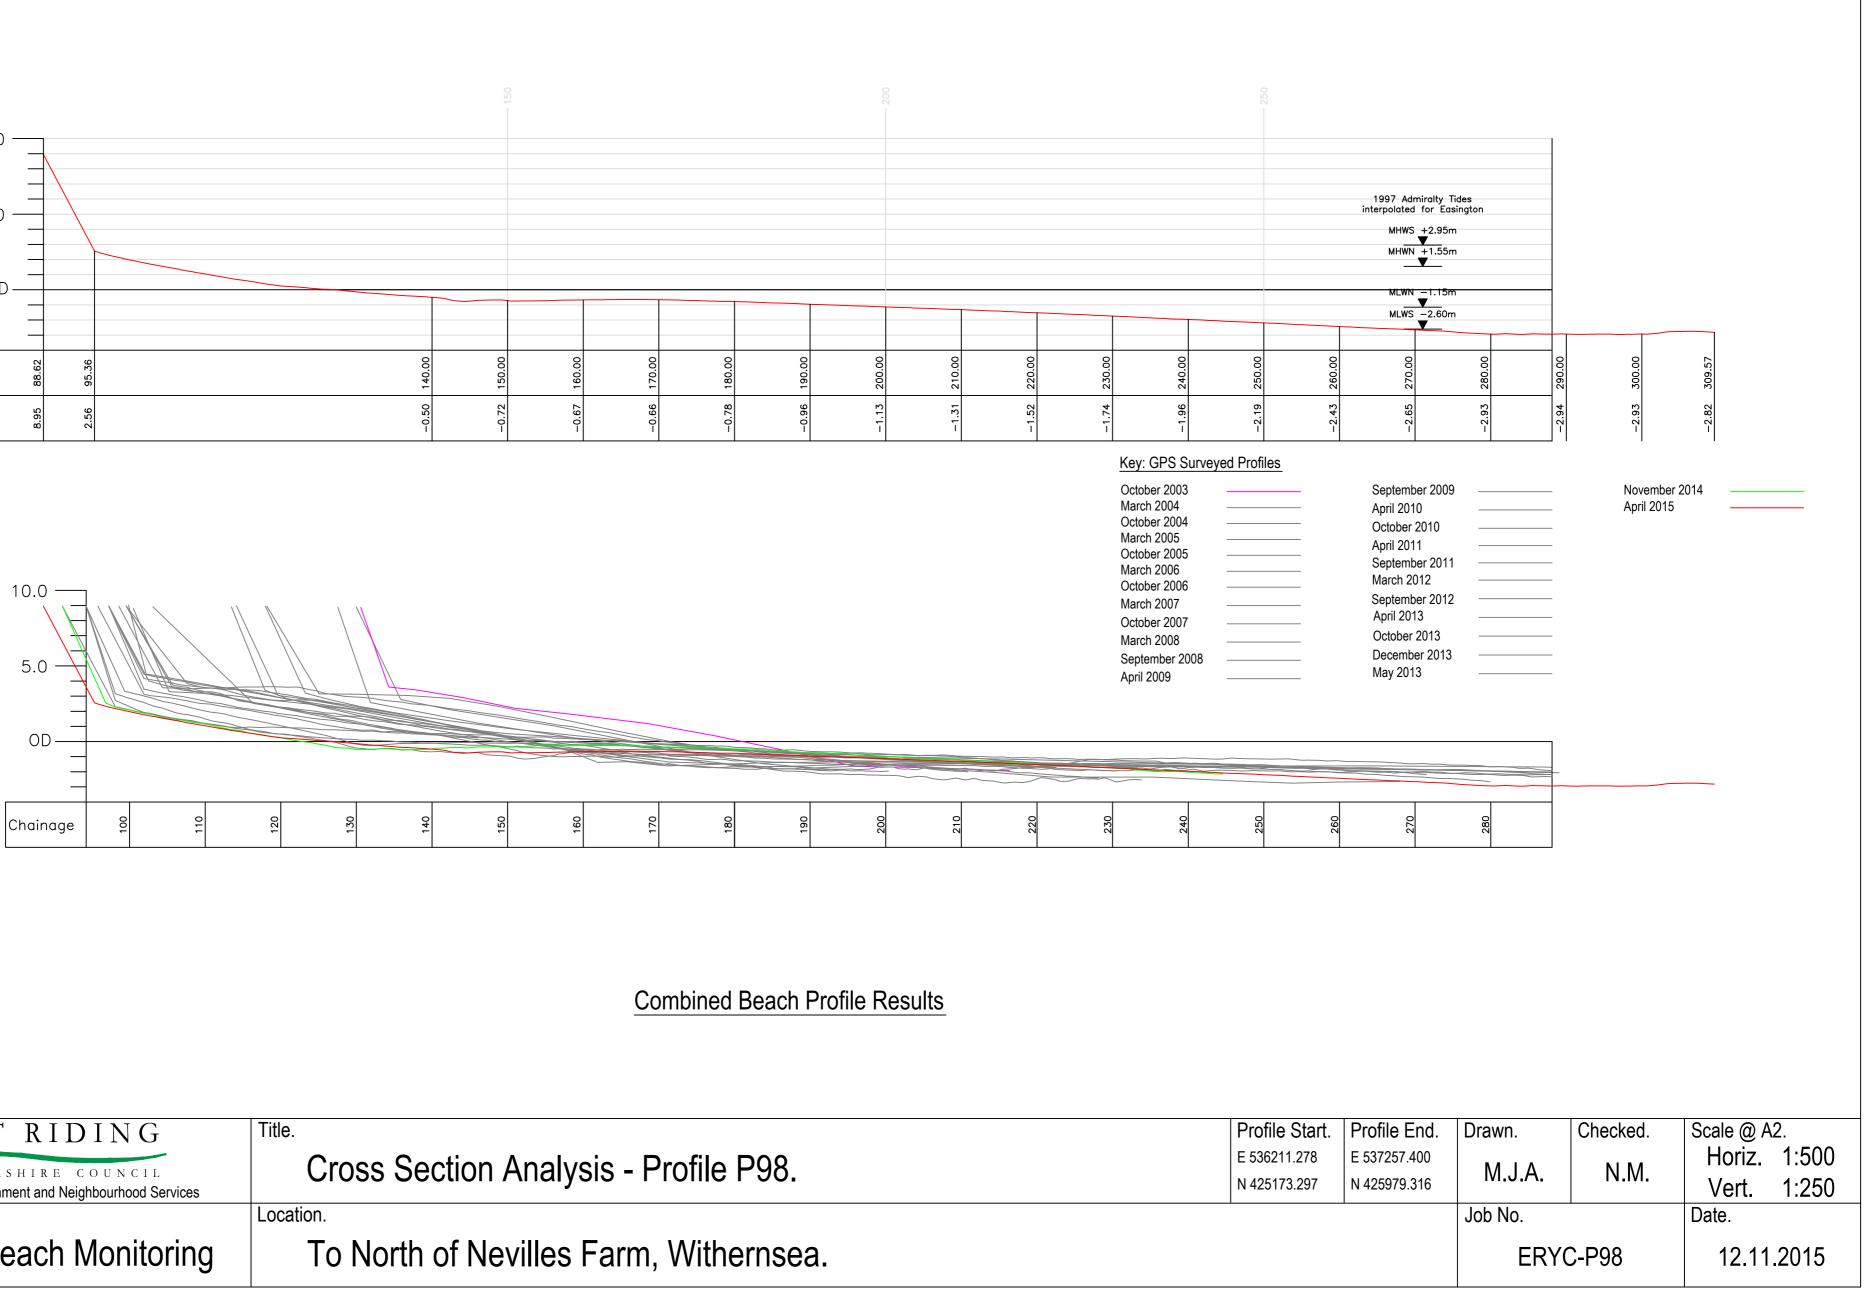

Profile P98 - April 2015

| EAST RIDING                                                                                              | Title.                                 |
|----------------------------------------------------------------------------------------------------------|----------------------------------------|
| EAST RIDING<br>OF YORKSHIRE COUNCIL<br>Nigel Leighton Director of Environment and Neighbourhood Services | Cross Section Analysis - Profile P98.  |
| Project.                                                                                                 | Location.                              |
| East Riding Beach Monitoring                                                                             | To North of Nevilles Farm, Withernsea. |