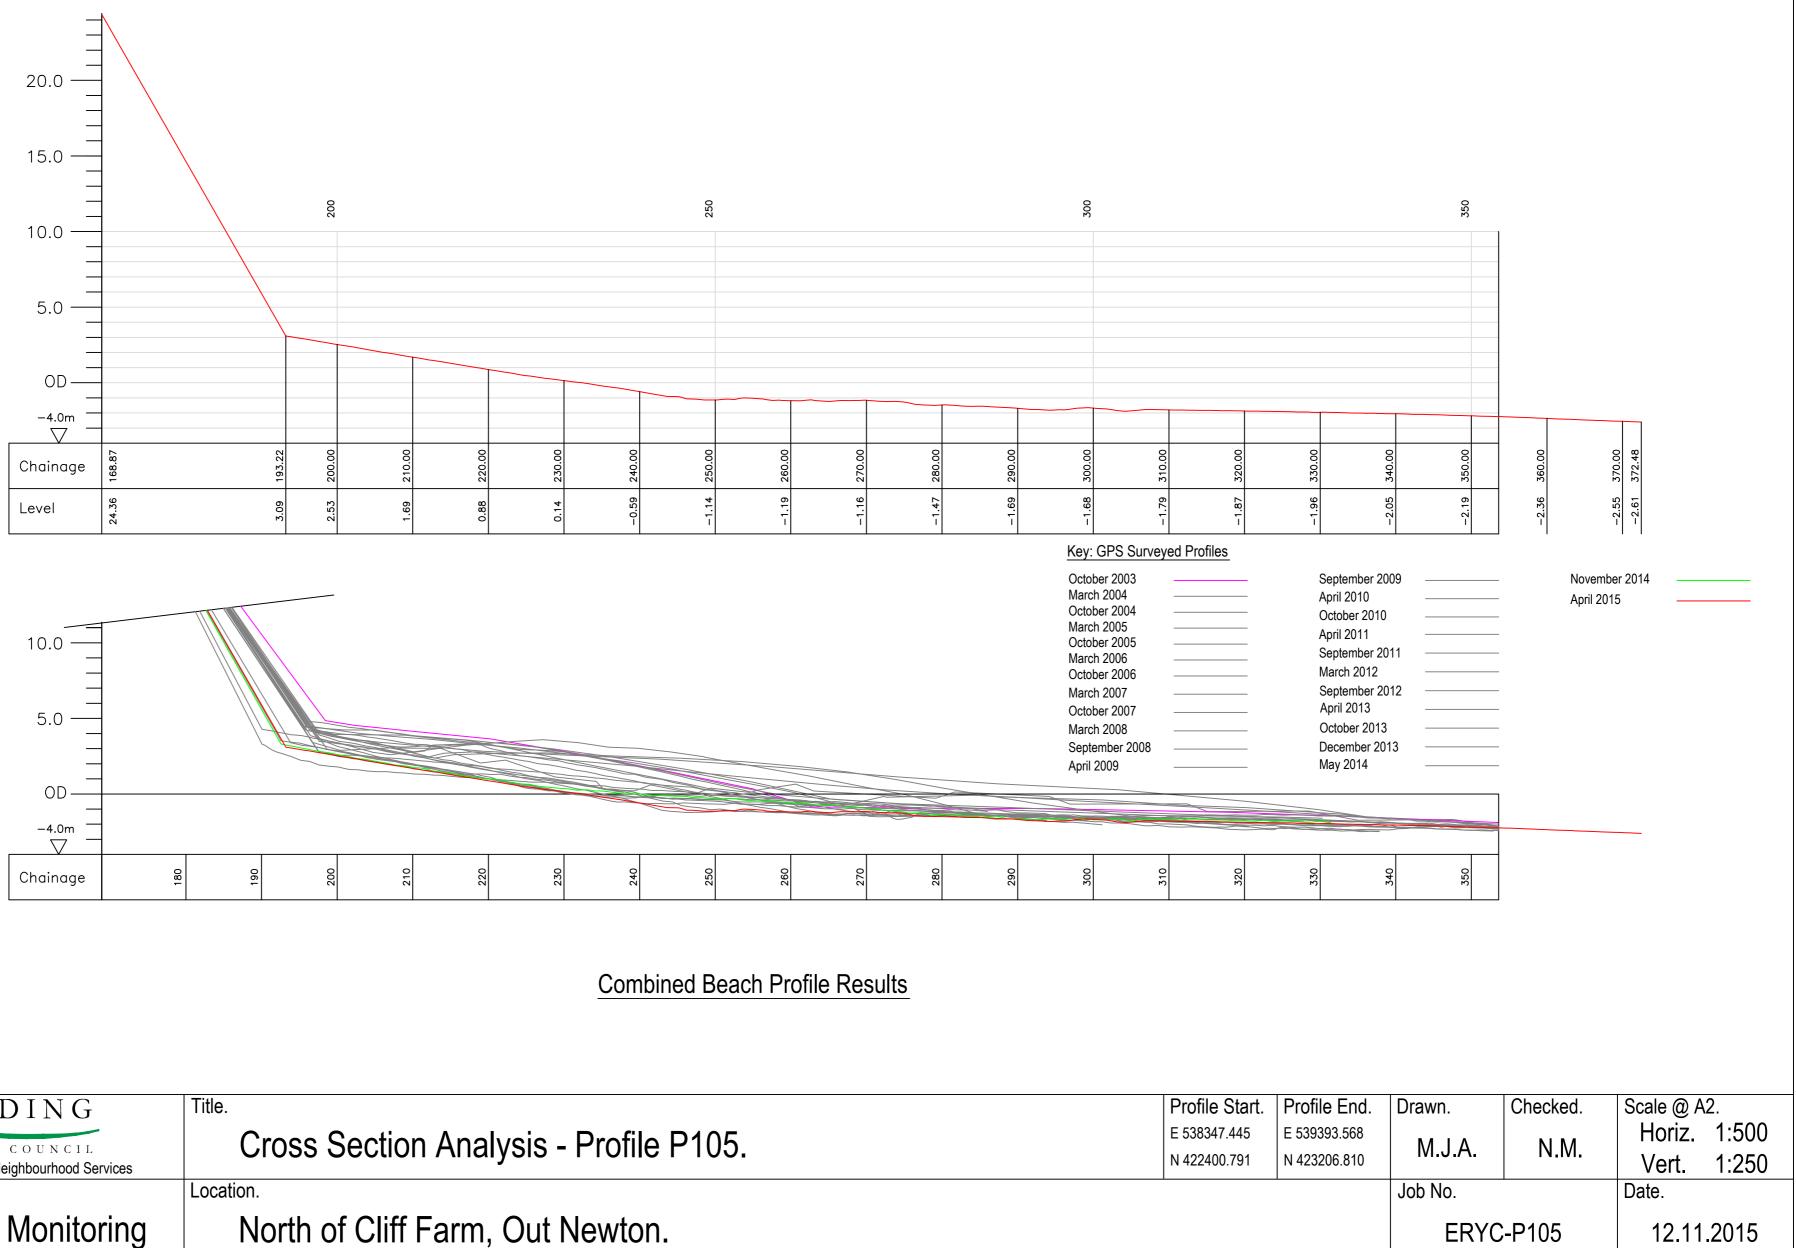

| EAST RIDING                                                       | Title.                                 |
|-------------------------------------------------------------------|----------------------------------------|
| OF YORKSHIRE COUNCIL                                              | Cross Section Analysis - Profile P105. |
| Nigel Leighton Director of Environment and Neighbourhood Services | -                                      |
| Project.                                                          | Location.                              |
| East Riding Beach Monitoring                                      | North of Cliff Farm, Out Newton.       |