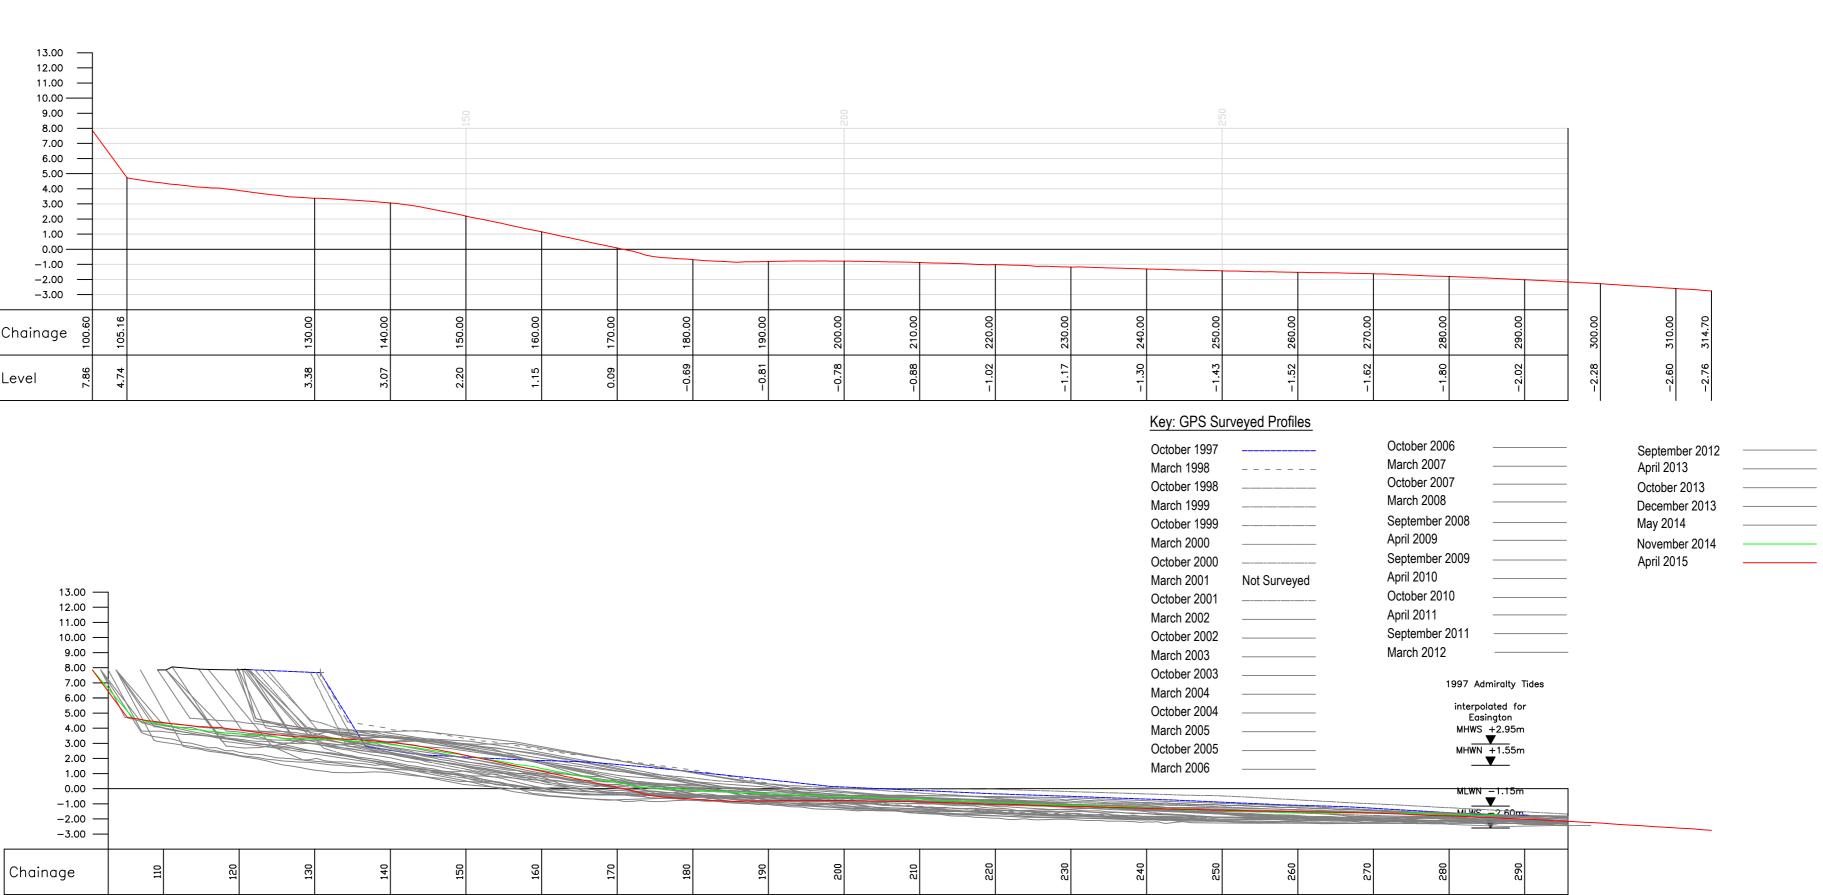

Profile P97 - April 2015

East Riding Beach Monitoring

Project.

Opposite Sewage Works, Hollym (At Erosic

| _       |         |       |         |                               |         |                 |        |                              |                  |                   |                               |                   |     |
|---------|---------|-------|---------|-------------------------------|---------|-----------------|--------|------------------------------|------------------|-------------------|-------------------------------|-------------------|-----|
|         |         |       |         |                               |         |                 |        |                              |                  |                   |                               |                   |     |
|         |         |       |         |                               |         |                 |        |                              |                  |                   |                               |                   |     |
|         |         |       |         |                               |         |                 |        |                              |                  |                   |                               |                   |     |
|         |         |       |         |                               |         | 550             |        |                              |                  |                   |                               |                   |     |
|         |         |       |         |                               |         |                 |        |                              |                  |                   |                               |                   |     |
|         |         |       |         |                               |         |                 |        | 1997 Admii<br>interpolated f | iralty<br>for Ec | Tides<br>ssington |                               |                   |     |
|         |         |       |         |                               |         |                 |        | MHWS +                       |                  |                   |                               |                   |     |
|         |         |       |         |                               |         |                 |        |                              |                  |                   |                               |                   |     |
|         |         |       |         |                               |         |                 |        | MLWN -                       | -2.60            | m                 |                               |                   |     |
|         |         |       | 0       | 0                             |         | 0               |        |                              |                  |                   | 2                             |                   |     |
| 200.000 | 210.000 |       | 220.000 | 230.000                       | 240.000 | 250.000         |        | 260.000                      | z/n.u/           | 280.000           | 290.842                       |                   |     |
| -1.288  | 1.419   |       | 1.530   | 1.634                         | 1.815   | -2.053          |        | -2.23/                       | 407              | -2.722            | -2.930                        |                   |     |
| 1       | Ĩ       |       | 1       |                               |         |                 |        | 1 <u> </u> ``                | 1                | ï]]               | Ц                             |                   |     |
|         |         |       |         | Key: GPS Surv<br>October 1997 | /eyed   | Profiles        | N4~    | rch 2005                     |                  |                   | Contamber 0010                |                   |     |
|         |         |       |         | March 1998                    |         |                 | Oc     | tober 2005                   | _                |                   | September 2012<br>April 2013  |                   |     |
|         |         |       |         | October 1998<br>March 1999    | Sectio  | on Not Surveyed | Oc     | rch 2006<br>tober 2006       | _                |                   | October 2013<br>December 2013 |                   |     |
|         |         |       |         | October 1999<br>March 2000    |         |                 | Oc     | rch 2007<br>tober 2007       |                  |                   | May 2014<br>November 2014     |                   |     |
|         |         |       |         | October 2000<br>March 2001    | Section | on Not Surveyed | Se     | rch 2008<br>ptember 2008     | _                |                   | April 2015                    |                   |     |
|         |         |       |         | October 2001<br>March 2002    |         |                 | Se     | ril 2009<br>ptember 2009     | _                |                   |                               |                   |     |
|         |         |       |         | October 2002<br>March 2003    |         |                 | Oc     | ril 2010<br>tober 2010       |                  |                   |                               |                   |     |
|         |         |       |         | October 2003<br>March 2004    |         |                 | Se     | ril 2011<br>ptember 2011     |                  |                   |                               |                   |     |
|         |         |       |         | October 2004                  |         |                 | Ма     | rch 2012                     |                  |                   |                               |                   |     |
|         |         |       |         |                               |         |                 |        |                              |                  |                   |                               |                   |     |
|         |         |       |         |                               |         |                 |        |                              |                  |                   |                               |                   |     |
| 200     | 210     |       | 220     | 0                             | 240     | 250             |        | 270                          | 5                | 280               |                               |                   |     |
| 50      | Ň       |       | 5       | 230                           | 2,      | 56              | č      | 200                          | 7                | 28                |                               |                   |     |
|         |         |       |         |                               |         |                 |        |                              |                  |                   |                               |                   |     |
|         |         |       |         |                               |         |                 |        |                              |                  |                   |                               |                   |     |
| sults   |         |       |         |                               |         |                 |        |                              |                  |                   |                               |                   |     |
|         |         |       |         |                               |         |                 |        |                              |                  |                   |                               |                   |     |
|         |         |       |         |                               |         |                 |        |                              |                  |                   |                               |                   |     |
|         |         |       |         |                               |         |                 |        |                              |                  |                   |                               |                   |     |
|         |         |       |         |                               |         | Profile Sta     | irt. P | rofile End.                  |                  | Drawn.            | Checked.                      | Scale @ A2.       |     |
|         |         |       |         |                               |         | E 535906.111    |        | 536952.234                   |                  | M.J.A.            | N.M.                          | Horiz. 1:         |     |
|         |         |       |         |                               |         | N 425569.370    | JN     | 426375.388                   |                  | Job No.           |                               | Vert. 1:<br>Date. | 250 |
| inn I   | Doct N  |       |         | d Eaci                        | nat     | ton Dri         | afila  | DE)                          |                  |                   |                               |                   | 15  |
|         | 0511    | 10.30 | ), UI   | d Easi                        | iy      |                 | JIIG   | Γ0).                         |                  | EKY               | C-P97                         | 12.11.20          | CI  |
|         |         |       |         |                               |         |                 |        |                              |                  |                   |                               |                   |     |