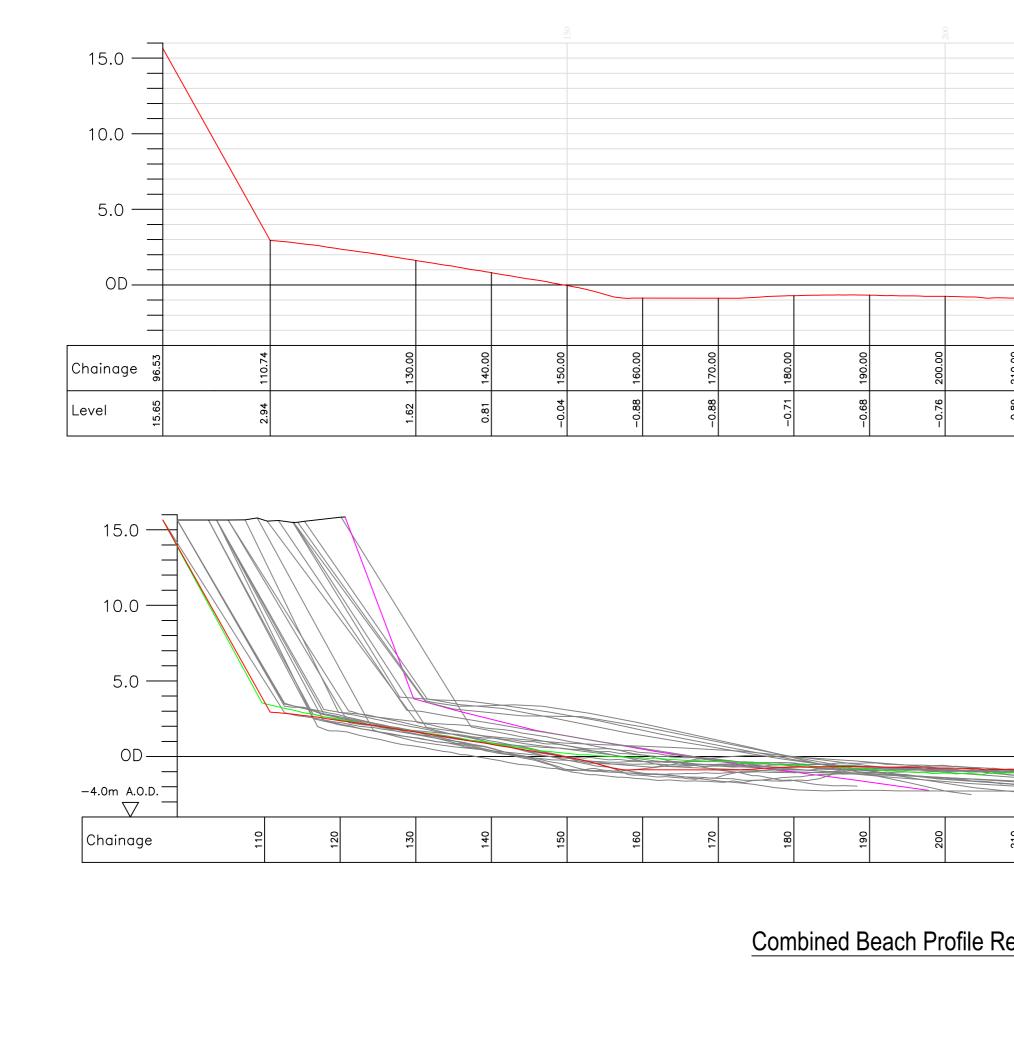

# Profile P101 - April 2015

| EAST RIDING<br>OF YORKSHIRE COUNCIL<br>Nigel Leighton Director of Environment and Neighbourhood Services | Title.<br>Cross Section Analysis - Profile P101. |
|----------------------------------------------------------------------------------------------------------|--------------------------------------------------|
| Project.                                                                                                 | Location.                                        |
| East Riding Beach Monitoring                                                                             | Opposite Holmpton Village.                       |

|                  |       |           | 250                           |                                                |                                                                                                                                                        |                  |                  |       |                      |
|------------------|-------|-----------|-------------------------------|------------------------------------------------|--------------------------------------------------------------------------------------------------------------------------------------------------------|------------------|------------------|-------|----------------------|
|                  |       |           |                               |                                                |                                                                                                                                                        |                  |                  |       |                      |
|                  |       |           |                               |                                                |                                                                                                                                                        |                  |                  |       |                      |
|                  |       |           | 1997 Admir<br>interpolated 1c |                                                |                                                                                                                                                        |                  |                  |       |                      |
|                  |       |           | MHWS<br>V<br>MHWN<br>V        | 1.55m                                          |                                                                                                                                                        |                  |                  |       |                      |
|                  |       |           | MLWN                          |                                                |                                                                                                                                                        |                  |                  |       |                      |
| 210.00<br>220.00 |       | 240.00    | 250.00                        | 560.00                                         | 270.00                                                                                                                                                 | 290.00<br>291.26 |                  |       |                      |
| -0.89<br>-1.00   | -1.12 | -1.19     | -1.37                         | -1.57                                          | -1.84                                                                                                                                                  | -2.67<br>-2./3   |                  |       |                      |
|                  |       | April 200 | 004                           |                                                | April 2011<br>September 2011<br>March 2012<br>September 2012<br>April 2013<br>October 2013<br>December 2013<br>May 2014<br>November 2014<br>April 2015 |                  |                  |       |                      |
| 220              | 230   | 240       | 250                           | 260                                            | 270<br>280                                                                                                                                             | 290              |                  |       |                      |
| <u>esults</u>    |       |           |                               |                                                |                                                                                                                                                        |                  |                  |       |                      |
|                  |       |           |                               | Profile Start.<br>E 537126.778<br>N 423985.081 | Profile End.<br>E 538172.901<br>N 424791.099                                                                                                           | Drawn.<br>M.J.A. | Checked.<br>N.M. | Vert. | 2.<br>1:500<br>1:250 |
|                  |       |           |                               |                                                |                                                                                                                                                        | Job No.          |                  | Date. |                      |
|                  |       |           |                               |                                                |                                                                                                                                                        | ERY              | ′C-P101          | 12.11 | .2015                |